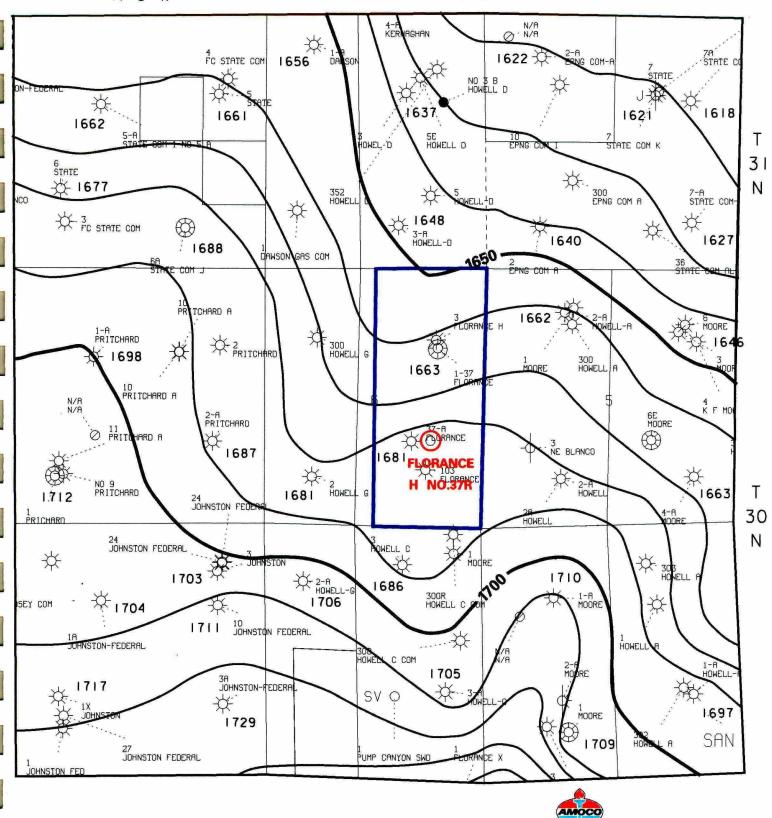

## Blanco Mesaverde Formation

- 1 Amoco Production Company
- 2 Meridian Oil, Inc.

AMOCO PRODUCTION COMPANY NMOCD CASE 11054 AUGUST 4, 1994 EXHIBIT #3

FLORANCE H NO. 37R AREA SAN JUAN COUNTY, NEW MEXICO CLIFF HOUSE "E" STRUCTURE

C.I. = 10'

|        | ₩3:56<br>36                                                                                                                                                                                                                                                                                                                                                                                                                                                                                                                                                                                                                                                                                                                                                                                                                                                                                                                                                                                                                                                                                                                                                                                                                                                                                                                                                                                                                                                                                                                                                                                                                                                                                                                                                                                                                                                                                                                                                                                                                                                                                                                                                                                                                                                                                                                                                                                                                                                                        | -☆8:02                               | \$\\\\\\\\\\\\\\\\\\\\\\\\\\\\\\\\\\\\\           | R 8 W<br>\$4:#} | ₩ 6.74<br>6.74   |
|--------|------------------------------------------------------------------------------------------------------------------------------------------------------------------------------------------------------------------------------------------------------------------------------------------------------------------------------------------------------------------------------------------------------------------------------------------------------------------------------------------------------------------------------------------------------------------------------------------------------------------------------------------------------------------------------------------------------------------------------------------------------------------------------------------------------------------------------------------------------------------------------------------------------------------------------------------------------------------------------------------------------------------------------------------------------------------------------------------------------------------------------------------------------------------------------------------------------------------------------------------------------------------------------------------------------------------------------------------------------------------------------------------------------------------------------------------------------------------------------------------------------------------------------------------------------------------------------------------------------------------------------------------------------------------------------------------------------------------------------------------------------------------------------------------------------------------------------------------------------------------------------------------------------------------------------------------------------------------------------------------------------------------------------------------------------------------------------------------------------------------------------------------------------------------------------------------------------------------------------------------------------------------------------------------------------------------------------------------------------------------------------------------------------------------------------------------------------------------------------------|--------------------------------------|---------------------------------------------------|-----------------|------------------|
|        | ₩\$7:47<br>₩\$:17                                                                                                                                                                                                                                                                                                                                                                                                                                                                                                                                                                                                                                                                                                                                                                                                                                                                                                                                                                                                                                                                                                                                                                                                                                                                                                                                                                                                                                                                                                                                                                                                                                                                                                                                                                                                                                                                                                                                                                                                                                                                                                                                                                                                                                                                                                                                                                                                                                                                  | ₩ <u>1</u> :45                       | - <del>\\\\\\\\\\\\\\\\\\\\\\\\\\\\\\\\\\\\</del> | -☆1:47          |                  |
| M-98-M | <del>. ***</del>                                                                                                                                                                                                                                                                                                                                                                                                                                                                                                                                                                                                                                                                                                                                                                                                                                                                                                                                                                                                                                                                                                                                                                                                                                                                                                                                                                                                                                                                                                                                                                                                                                                                                                                                                                                                                                                                                                                                                                                                                                                                                                                                                                                                                                                                                                                                                                                                                                                                   | -<br>54.50<br>50.94                  | 7.30<br>7.45                                      | ÷\$2:88<br>€:58 | 7;77;77;<br>1:93 |
|        | ₩ 1.26<br>₩ 1.26<br>₩ 5.60                                                                                                                                                                                                                                                                                                                                                                                                                                                                                                                                                                                                                                                                                                                                                                                                                                                                                                                                                                                                                                                                                                                                                                                                                                                                                                                                                                                                                                                                                                                                                                                                                                                                                                                                                                                                                                                                                                                                                                                                                                                                                                                                                                                                                                                                                                                                                                                                                                                         | → 4:12<br>→ 6:19<br>→ 7:55<br>→ 7:68 | - <b>☆</b> 3::80                                  | 1:01            |                  |
|        | 2 3.50 \$3:35 \$3:55 \$3:55 \$3:55 \$3:55 \$3:55 \$3:55 \$3:55 \$3:55 \$3:55 \$3:55 \$3:55 \$3:55 \$3:55 \$3:55 \$3:55 \$3:55 \$3:55 \$3:55 \$3:55 \$3:55 \$3:55 \$3:55 \$3:55 \$3:55 \$3:55 \$3:55 \$3:55 \$3:55 \$3:55 \$3:55 \$3:55 \$3:55 \$3:55 \$3:55 \$3:55 \$3:55 \$3:55 \$3:55 \$3:55 \$3:55 \$3:55 \$3:55 \$3:55 \$3:55 \$3:55 \$3:55 \$3:55 \$3:55 \$3:55 \$3:55 \$3:55 \$3:55 \$3:55 \$3:55 \$3:55 \$3:55 \$3:55 \$3:55 \$3:55 \$3:55 \$3:55 \$3:55 \$3:55 \$3:55 \$3:55 \$3:55 \$3:55 \$3:55 \$3:55 \$3:55 \$3:55 \$3:55 \$3:55 \$3:55 \$3:55 \$3:55 \$3:55 \$3:55 \$3:55 \$3:55 \$3:55 \$3:55 \$3:55 \$3:55 \$3:55 \$3:55 \$3:55 \$3:55 \$3:55 \$3:55 \$3:55 \$3:55 \$3:55 \$3:55 \$3:55 \$3:55 \$3:55 \$3:55 \$3:55 \$3:55 \$3:55 \$3:55 \$3:55 \$3:55 \$3:55 \$3:55 \$3:55 \$3:55 \$3:55 \$3:55 \$3:55 \$3:55 \$3:55 \$3:55 \$3:55 \$3:55 \$3:55 \$3:55 \$3:55 \$3:55 \$3:55 \$3:55 \$3:55 \$3:55 \$3:55 \$3:55 \$3:55 \$3:55 \$3:55 \$3:55 \$3:55 \$3:55 \$3:55 \$3:55 \$3:55 \$3:55 \$3:55 \$3:55 \$3:55 \$3:55 \$3:55 \$3:55 \$3:55 \$3:55 \$3:55 \$3:55 \$3:55 \$3:55 \$3:55 \$3:55 \$3:55 \$3:55 \$3:55 \$3:55 \$3:55 \$3:55 \$3:55 \$3:55 \$3:55 \$3:55 \$3:55 \$3:55 \$3:55 \$3:55 \$3:55 \$3:55 \$3:55 \$3:55 \$3:55 \$3:55 \$3:55 \$3:55 \$3:55 \$3:55 \$3:55 \$3:55 \$3:55 \$3:55 \$3:55 \$3:55 \$3:55 \$3:55 \$3:55 \$3:55 \$3:55 \$3:55 \$3:55 \$3:55 \$3:55 \$3:55 \$3:55 \$3:55 \$3:55 \$3:55 \$3:55 \$3:55 \$3:55 \$3:55 \$3:55 \$3:55 \$3:55 \$3:55 \$3:55 \$3:55 \$3:55 \$3:55 \$3:55 \$3:55 \$3:55 \$3:55 \$3:55 \$3:55 \$3:55 \$3:55 \$3:55 \$3:55 \$3:55 \$3:55 \$3:55 \$3:55 \$3:55 \$3:55 \$3:55 \$3:55 \$3:55 \$3:55 \$3:55 \$3:55 \$3:55 \$3:55 \$3:55 \$3:55 \$3:55 \$3:55 \$3:55 \$3:55 \$3:55 \$3:55 \$3:55 \$3:55 \$3:55 \$3:55 \$3:55 \$3:55 \$3:55 \$3:55 \$3:55 \$3:55 \$3:55 \$3:55 \$3:55 \$3:55 \$3:55 \$3:55 \$3:55 \$3:55 \$3:55 \$3:55 \$3:55 \$3:55 \$3:55 \$3:55 \$3:55 \$3:55 \$3:55 \$3:55 \$3:55 \$3:55 \$3:55 \$3:55 \$3:55 \$3:55 \$3:55 \$3:55 \$3:55 \$3:55 \$3:55 \$3:55 \$3:55 \$3:55 \$3:55 \$3:55 \$3:55 \$3:55 \$3:55 \$3:55 \$3:55 \$3:55 \$3:55 \$3:55 \$3:55 \$3:55 \$3:55 \$3:55 \$3:55 \$3:55 \$3:55 \$3:55 \$3:55 \$3:55 \$3:55 \$3:55 \$3:55 \$3:55 \$3:55 \$3:55 \$3:55 \$3:55 \$3:55 \$3:55 \$3:55 \$3:55 \$3:55 \$3:55 \$3:55 \$3:55 \$3:55 \$3:55 \$3:55 \$3:55 \$3:55 \$3:55 \$3:55 \$3:55 \$3:55 \$3:55 \$3:55 \$3:55 \$3:55 \$3:55 \$3:55 \$3:55 \$3:55 \$3:55 \$3:55 \$3:55 \$3:55 \$3:55 \$3:55 | ₩ 3.15<br>₩ 3.15<br>₩ 3.53           | -\$\frac{1}{2}:\frac{66}{45}                      | 5.03<br>5.31    |                  |
|        | ↓ 4.57<br>↓4.84                                                                                                                                                                                                                                                                                                                                                                                                                                                                                                                                                                                                                                                                                                                                                                                                                                                                                                                                                                                                                                                                                                                                                                                                                                                                                                                                                                                                                                                                                                                                                                                                                                                                                                                                                                                                                                                                                                                                                                                                                                                                                                                                                                                                                                                                                                                                                                                                                                                                    | - \$2.69<br>1.01                     | 1.50<br>2.41                                      |                 | ₩1:18<br>1:43    |