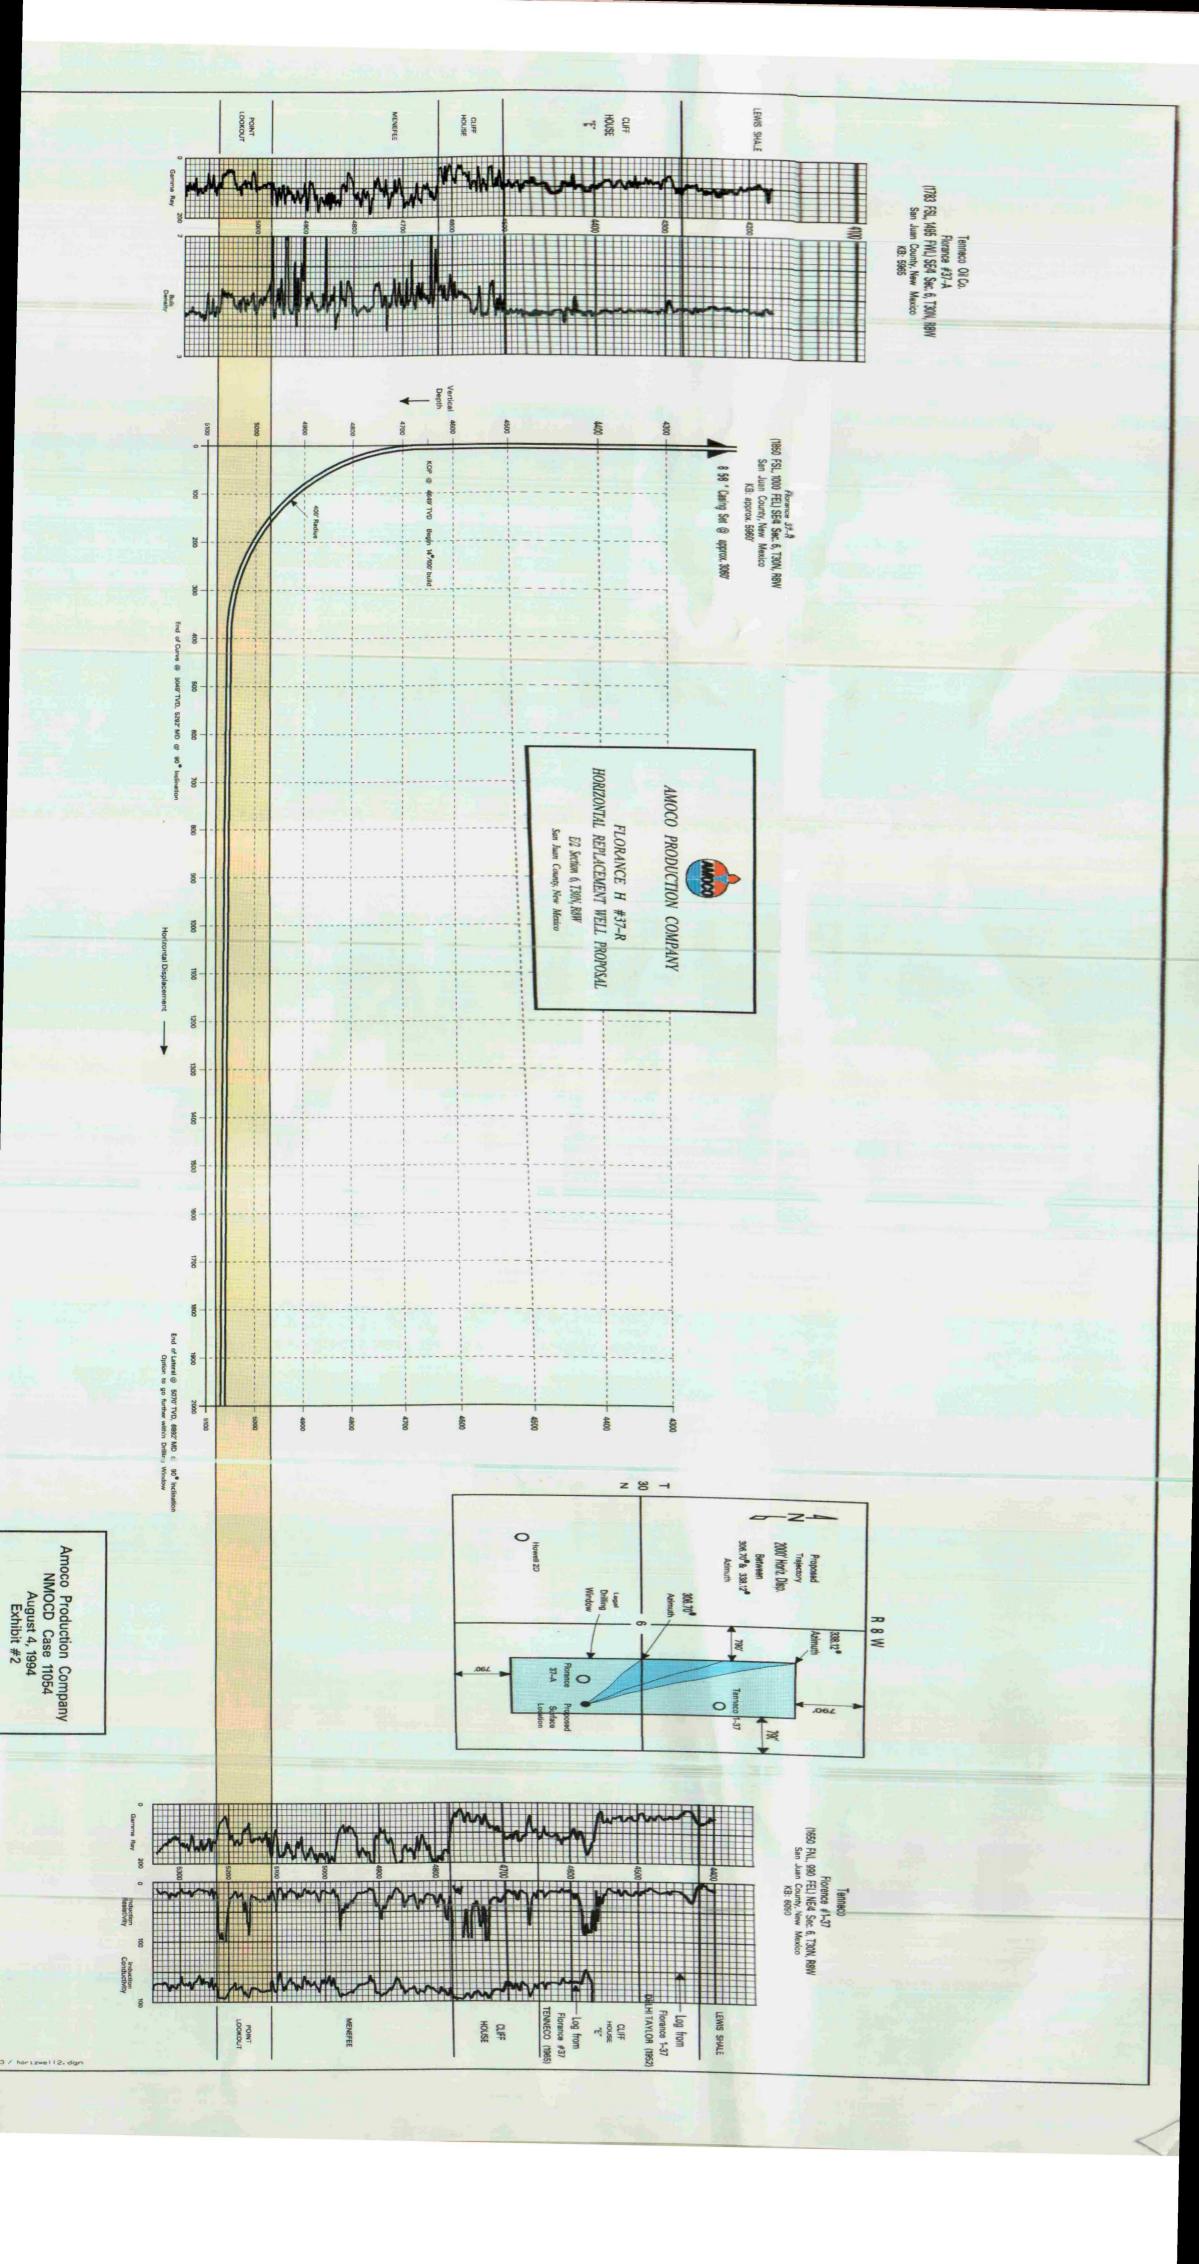

- 1. Amoco is the operator of the Mesaverde formation, Blanco-Mesaverde Pool, underlying the E/2 of Section 6, Township 30 North, Range 8 West, N.M.P.M., San Juan County, New Mexico, hereinafter referred to as the "Project Area."
- 2. Within the Project Area, Amoco seeks authority to:
  - drill the Florance 37R well as a replacement well for the Florance 37 well located 1650' FNL and 990' FEL of Section 6, Township 30 North, Range 8 West;
  - (b) the Florance 37R well will be located at a surface location to be determined in the SE/4 of Section 6 but no closer than 790' to the boundary of the Project Area;
  - (c) use medium-radius drilling techniques to drill a high angle/horizontal well in the Mesaverde formation in a direction and lateral distance to be determined by Amoco;
  - (d) traverse quarter-quarter section line within the Project Area by its proposed wellbore; and

Mr. William J. LeMay, Director July 12, 1994 Page 2

- (e) drill the proposed horizontal wellbore to within 790' of the outer boundary of the Project Area.
- 3. Horizontal drilling within the Project Area should result in the recovery of significant volumes of oil and gas which was not recovered by the existing conventional vertical wellbores, thereby preventing waste.
- 4. Approval of this application will otherwise be in the best interest of conservation, the prevention of waste and the protection of correlative rights.

- Cascum EUR

AMOCO PRODUCTION CO. SOUTHERN ROCKIES BUSINESS UNIT

NMOCD CASE 11054
EXHIBIT #4
FLORANCE H NO 37R
T 30 N, R 8 W, SEC 6, SENE
SAN JUAN COUNTY, NEW MEXICO