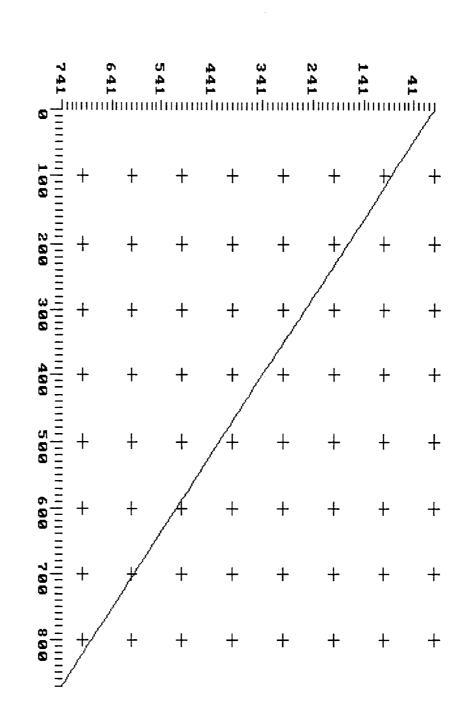

| 13707          |               | 130.39 | -725<br>-734 |             | 13627          | 1113         |             | 130.4 | 0.00    | 0.00         | 0.0        | ٥    |
|            | TD             | J.14          | 133.37 | - / 그림       | 503         | 1,46,          | 4433         | 11,3        | 150.4 | J       | 00           | 2.0        | -    |
| 140        | 13781          | 8.14          | 130.39 | -741         | 871         | 13700          | 1144         | 1144        | 130.4 | 0.00    | 0.00         | 0.0        | 0    |
|            |                |               | ,      |              | · · ·       | ,              |              |             |       |         |              |            | -    |



#### VERT. DEPTH (ft)



WEST-EAST (ft)

## SOUTH-NORTH (ft)







======= EXISTING LEASE ROAD

1

Laughlin-Simmons

MIDLAND DISTRICT OFFICE
(915) 699-1238
(915) 699-8706
In State Toll Free:
1-800-242-3028

P.O. BOX 1757 HIDLAND, TX 79702 SANTA FE ENERGY OPERATING PARTNERS, L.P. SINAQUA "18" FEDERAL COM. No. 2

PROPOSED ACCESS

LEA COUNTY, NEW MEXICO

date: 3-31-94

scale: 1 "= 2000 1





MIDDLE MORROW PRODUCER



T 20 S

SFER LEASEHOLD



Santa Fe Energy Resources. Inc.

CENTRAL DIVISION

MIDLAND, TEXAS

LEA, SOUTH AREA

# SINAGUA PROSPECT

LEA CO., NEW MEXICO

ISOPACH MAP MIDDLE MORROW NET SAND D  $\emptyset$   $\ge$  10%

GEOL. MIKE DILLI

C.I. 10' DATE: 8-15-94

SIN-HEAR.DWG

XX

ONE MILE







"SINAGUA" SAND PRODUCER

ONE MILE

T 20 S



Santa Fe Energy Resources. Inc.

CENTRAL DIVISION

MIDLAND, TEXAS

LEA, SOUTH AREA

# SINAGUA PROSPECT

LE