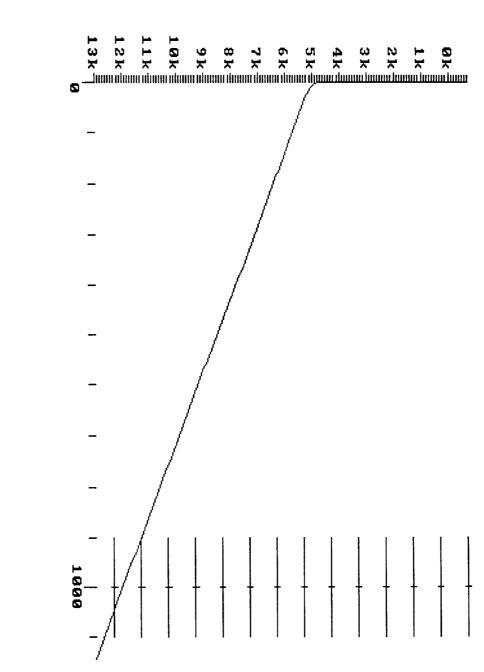

.00         | 0.0        | 0    |
| 139        | 13707          |               | 130.39 | -725<br>-734 |             | 13627          | 1113         |             | 130.4 | 0.00    | 0.00         | 0.0        | ٥    |
|            | TD             | J.14          | 133.37 | - / 그림       | 503         | 1,46,          | 4433         | 11,3        | 150.4 | J       | 00           | 2.0        | -    |
| 140        | 13781          | 8.14          | 130.39 | -741         | 871         | 13700          | 1144         | 1144        | 130.4 | 0.00    | 0.00         | 0.0        | 0    |
|            |                |               | ,      |              | · · ·       | ,              |              |             |       |         |              |            | -    |



#### VERT. DEPTH (ft)



WEST-EAST (ft)

## SOUTH-NORTH (ft)







======= EXISTING LEASE ROAD

1

Laughlin-Simmons

MIDLAND DISTRICT OFFICE
(915) 699-1238
(915) 699-8706
In State Toll Free:
1-800-242-3028

P.O. BOX 1757 HIDLAND, TX 79702 SANTA FE ENERGY OPERATING PARTNERS, L.P. SINAQUA "18" FEDERAL COM. No. 2

PROPOSED ACCESS

LEA COUNTY, NEW MEXICO

date: 3-31-94

scale: 1 "= 2000 1





MIDDLE MORROW PRODUCER



T 20 S

SFER LEASEHOLD



Santa Fe Energy Resources. Inc.

CENTRAL DIVISION

MIDLAND, TEXAS

LEA, SOUTH AREA

# SINAGUA PROSPECT

LEA CO., NEW MEXICO

ISOPACH MAP MIDDLE MORROW NET SAND D  $\emptyset$   $\ge$  10%

GEOL. MIKE DILLI

C.I. 10' DATE: 8-15-94

SIN-HEAR.DWG

XX

ONE MILE







"SINAGUA" SAND PRODUCER

ONE MILE

T 20 S



Santa Fe Energy Resources. Inc.

CENTRAL DIVISION

MIDLAND, TEXAS