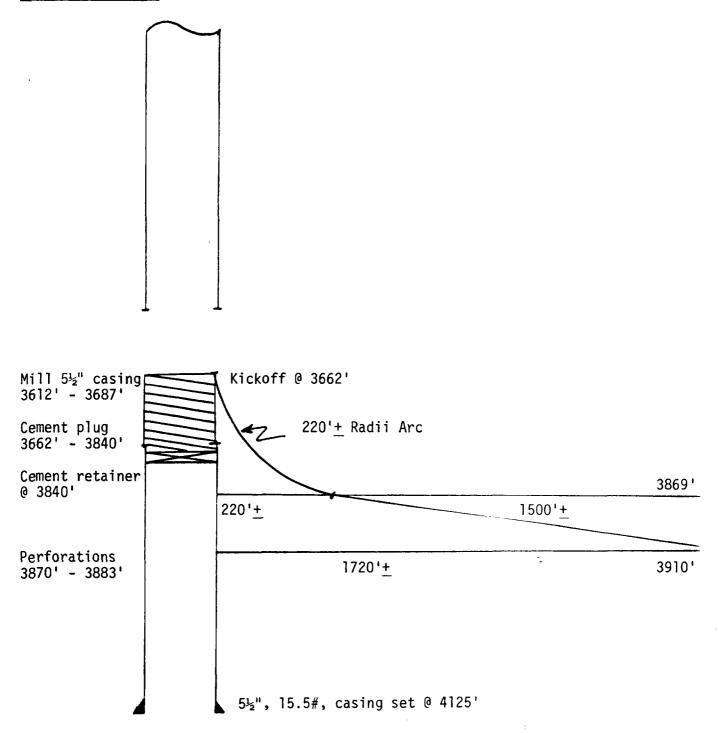

Exhibits 1 through 1-2 Complete Set

DOCKET: Examiners Hearing - Thursday, September 15, 1994

,

1

Case #11084 - Project Area: S/2NE/4,SE/4NW/4,S/2SW/4,&SE/4, Sec. 34, T7S, R31E S/2, Sec. 35, T7S, R31E

| EXHIBIT #         | #X A           | Мар         |          |           |  |  |  |  |
|-------------------|----------------|-------------|----------|-----------|--|--|--|--|
| EXHIBIT #         | # <b>2</b> B   | Offset Open | rators   |           |  |  |  |  |
| MILLER FEDERAL #3 |                |             |          |           |  |  |  |  |
| EXHIBIT #         | # <b>3</b> C   | Horizontal  | Drilling | Procedure |  |  |  |  |
| EXHIBIT #         | # <b>4</b> ′ D | Schematic   |          |           |  |  |  |  |
| MILLER FEDERAL #6 |                |             |          |           |  |  |  |  |
| EXHIBIT #         | #5'F           | Horizontal  | Drilling | Procedure |  |  |  |  |
| EXHIBIT #         | # <b>\$</b> ^F | Schematic   |          |           |  |  |  |  |
| MILLER FEDERAL #7 |                |             |          |           |  |  |  |  |
| EXHIBIT #         | #76-           | Horizontal  | Drilling | Procedure |  |  |  |  |
| EXHIBIT #         | <b>#8</b> /H-  | Schematic   |          |           |  |  |  |  |
| MILLER FEDERAL #8 |                |             |          |           |  |  |  |  |
| EXHIBIT #         | # <b>9</b> I   | Horizontal  | Drilling | Procedure |  |  |  |  |
| EXHIBIT #         | #10_           | Schematic   |          |           |  |  |  |  |
| MILLER FEDERAL #9 |                |             |          |           |  |  |  |  |
| EXHIBIT #         | #11/~          | Horizontal  | Drilling | Procedure |  |  |  |  |
| EXHIBIT #         | #12/           | Schematic   |          |           |  |  |  |  |