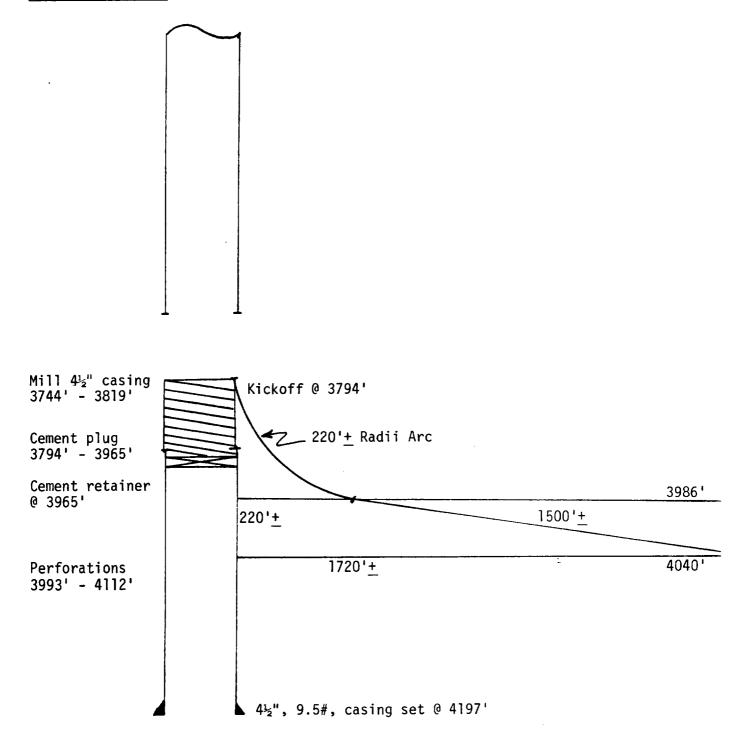

Exhibits 1 through 1-2 Complete Set

DOCKET: Examiners Hearing - Thursday, September 15, 1994

,

1

Case #11084 - Project Area: S/2NE/4,SE/4NW/4,S/2SW/4,&SE/4, Sec. 34, T7S, R31E S/2, Sec. 35, T7S, R31E

| EXHIBIT #         | #X A           | Мар         |          |           |  |  |  |  |
|-------------------|----------------|-------------|----------|-----------|--|--|--|--|
| EXHIBIT #         | # <b>2</b> B   | Offset Open | rators   |           |  |  |  |  |
| MILLER FEDERAL #3 |                |             |          |           |  |  |  |  |
| EXHIBIT #         | # <b>3</b> C   | Horizontal  | Drilling | Procedure |  |  |  |  |
| EXHIBIT #         | # <b>4</b> ′ D | Schematic   |          |           |  |  |  |  |
| MILLER FEDERAL #6 |                |             |          |           |  |  |  |  |
| EXHIBIT #         | #5'F           | Horizontal  | Drilling | Procedure |  |  |  |  |
| EXHIBIT #         | # <b>\$</b> ^F | Schematic   |          |           |  |  |  |  |
| MILLER FEDERAL #7 |                |             |          |           |  |  |  |  |
| EXHIBIT #         | #76-           | Horizontal  | Drilling | Procedure |  |  |  |  |
| EXHIBIT #         | <b>#8</b> /H-  | Schematic   |          |           |  |  |  |  |
| MILLER FEDERAL #8 |                |             |          |           |  |  |  |  |
| EXHIBIT #         | # <b>9</b> I   | Horizontal  | Drilling | Procedure |  |  |  |  |
| EXHIBIT #         | #10_           | Schematic   |          |           |  |  |  |  |
| MILLER FEDERAL #9 |                |             |          |           |  |  |  |  |
| EXHIBIT #         | #11/~          | Horizontal  | Drilling | Procedure |  |  |  |  |
| EXHIBIT #         | #12/           | Schematic   |          |           |  |  |  |  |