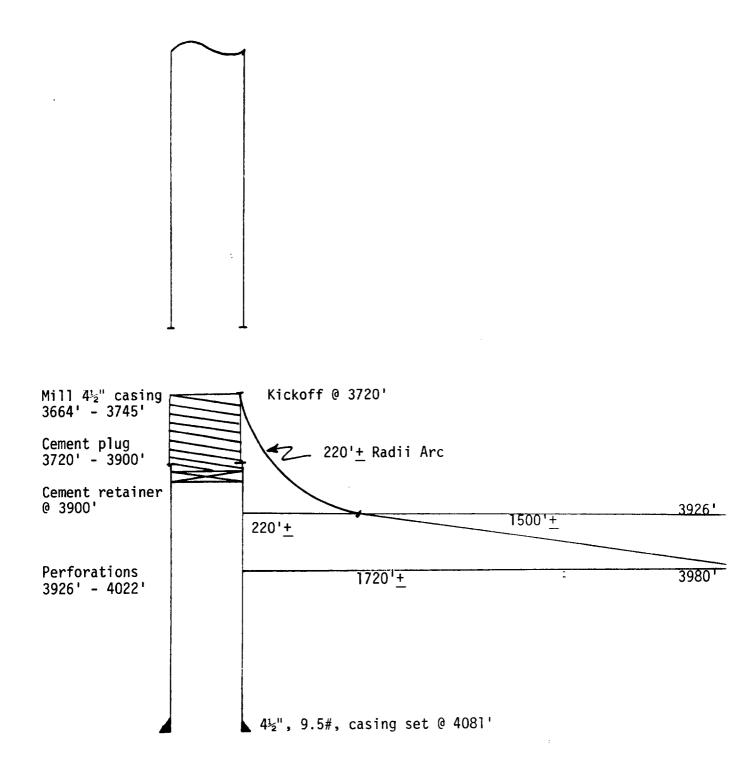

Exhibits 1 through 1-2 Complete Set

DOCKET: Examiners Hearing - Thursday, September 15, 1994

,

1

Case #11084 - Project Area: S/2NE/4,SE/4NW/4,S/2SW/4,&SE/4, Sec. 34, T7S, R31E S/2, Sec. 35, T7S, R31E

| EXHIBIT #         | #X A           | Мар         |          |           |  |  |  |  |
|-------------------|----------------|-------------|----------|-----------|--|--|--|--|
| EXHIBIT #         | # <b>2</b> B   | Offset Open | rators   |           |  |  |  |  |
| MILLER FEDERAL #3 |                |             |          |           |  |  |  |  |
| EXHIBIT #         | # <b>3</b> C   | Horizontal  | Drilling | Procedure |  |  |  |  |
| EXHIBIT #         | # <b>4</b> ′ D | Schematic   |          |           |  |  |  |  |
| MILLER FEDERAL #6 |                |             |          |           |  |  |  |  |
| EXHIBIT #         | #5'F           | Horizontal  | Drilling | Procedure |  |  |  |  |
| EXHIBIT #         | # <b>\$</b> ^F | Schematic   |          |           |  |  |  |  |
| MILLER FEDERAL #7 |                |             |          |           |  |  |  |  |
| EXHIBIT #         | #76-           | Horizontal  | Drilling | Procedure |  |  |  |  |
| EXHIBIT #         | <b>#8</b> /H-  | Schematic   |          |           |  |  |  |  |
| MILLER FEDERAL #8 |                |             |          |           |  |  |  |  |
| EXHIBIT #         | # <b>9</b> I   | Horizontal  | Drilling | Procedure |  |  |  |  |
| EXHIBIT #         | #10_           | Schematic   |          |           |  |  |  |  |
| MILLER FEDERAL #9 |                |             |          |           |  |  |  |  |
| EXHIBIT #         | #11/~          | Horizontal  | Drilling | Procedure |  |  |  |  |
| EXHIBIT #         | #12/           | Schematic   |          |           |  |  |  |  |