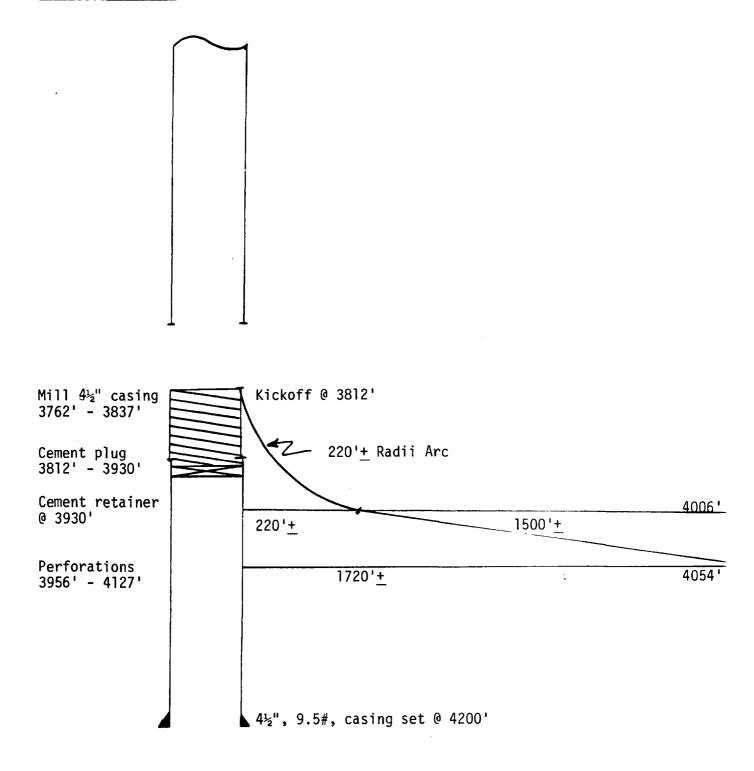

Exhibits 1 through 1-2 Complete Set

DOCKET: Examiners Hearing - Thursday, September 15, 1994

,

1

Case #11084 - Project Area: S/2NE/4,SE/4NW/4,S/2SW/4,&SE/4, Sec. 34, T7S, R31E S/2, Sec. 35, T7S, R31E

| EXHIBIT #         | #X A           | Мар         |          |           |  |  |  |  |
|-------------------|----------------|-------------|----------|-----------|--|--|--|--|
| EXHIBIT #         | # <b>2</b> B   | Offset Open | rators   |           |  |  |  |  |
| MILLER FEDERAL #3 |                |             |          |           |  |  |  |  |
| EXHIBIT #         | # <b>3</b> C   | Horizontal  | Drilling | Procedure |  |  |  |  |
| EXHIBIT #         | # <b>4</b> ′ D | Schematic   |          |           |  |  |  |  |
| MILLER FEDERAL #6 |                |             |          |           |  |  |  |  |
| EXHIBIT #         | #5'F           | Horizontal  | Drilling | Procedure |  |  |  |  |
| EXHIBIT #         | # <b>\$</b> ^F | Schematic   |          |           |  |  |  |  |
| MILLER FEDERAL #7 |                |             |          |           |  |  |  |  |
| EXHIBIT #         | #76-           | Horizontal  | Drilling | Procedure |  |  |  |  |
| EXHIBIT #         | <b>#8</b> /H-  | Schematic   |          |           |  |  |  |  |
| MILLER FEDERAL #8 |                |             |          |           |  |  |  |  |
| EXHIBIT #         | # <b>9</b> I   | Horizontal  | Drilling | Procedure |  |  |  |  |
| EXHIBIT #         | #10_           | Schematic   |          |           |  |  |  |  |
| MILLER FEDERAL #9 |                |             |          |           |  |  |  |  |
| EXHIBIT #         | #11/~          | Horizontal  | Drilling | Procedure |  |  |  |  |
| EXHIBIT #         | #12/           | Schematic   |          |           |  |  |  |  |