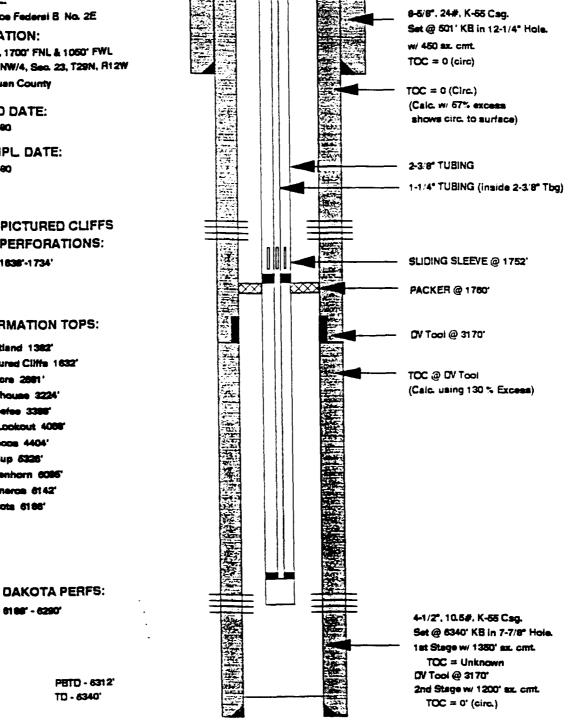

Dakota completion: Decline curve attached (Attachment VII), well has effective annual decline of 5.13 % and a calculated GOR of 188,732 SCF/STB.

P.C. completion: Decline curve attached (Attachment VIII), formation was perforated at 1636'-1734' and stimulated on November 4, 1992 with 29,300 GALs of X-linked gel with 125,220 LBS of 20/40 sand followed with 10,000 LBS of Resin coated sand. The well was cleaned. The well is currently shut-in and both zones are logged off awaiting final production equipment and regulatory approvals.

Currently both zones are logged off due to insufficient bottom hole pressure on the PC formation therefore limiting production from the well. The Dakota zone has a 1.060 I.D. tubing string that causes too much friction loss to produce the well (Attachment IX, current completion).

Dakota completion: 450 psig(Attachment X)Fulcher Kutz completion: 249 psig(Attachment XI)

The Fulcher Kutz pressure was a 72 hour shut-in pressure obtained from a State of NM packer leakage test conducted 12-20-93. The Dakota  $P_{BH}$  was calculated using a seven day shut-in pressure, read at the surface. The pressure was taken from a State of NM packer leakage test dated 11-23-92. The pressure differential between the zones will not present a crossflow problem. The proposed method of production is to run a 2-3/8" tubing string to the bottom of the Dakota perforations and run rods and install a pumping unit to pump both zones this will keep all fluids off the Dakota formation.

The combined production from the PC and Dakota formations will be approximately 362 MCFD, 1 BOPD, and 18 BWPD. The increase in production will occur due to the pressure drop on both formations because the fluid will be pumped out through the 2 3/8" tubing and the gas will flow free of fluid up the 4.5" casing.