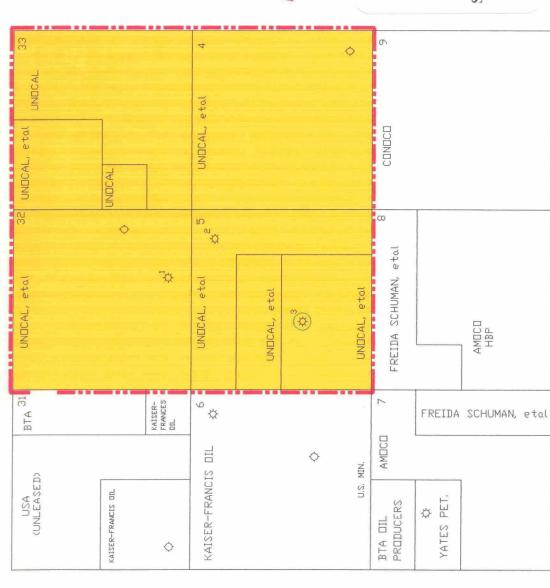

September 29, 1994 Hearing Date:

> UNDCAL ACREAGE
>  RECOMMENDED
>  COMPLETION LEGEND GAS ¢

33E

1

265

UNDCAL

RED HILLS FEDERAL UNIT LEA CO., N.M.

9/24/94

### Dear Ms. Kauffman:

This letter is to advise you that Union Oil Company of California d/b/a Unocal ("Unocal") has filed the enclosed application with the New Mexico Oil Conservation Division seeking approval to recomplete its Red Hills No. 3 Well in the Upper Wolfcamp formation at a location 1980 feet from the South line and 2180 feet from the West line of Section 5, Township 26 South, Range 33 East, N.M.P.M., Lea County, New Mexico. Unocal also seeks an exception to Division General Rule 104(C)(II) to permit it to simultaneously dedicate the standard 640-acre spacing unit comprised of said Section 5 to its Red Hills No. 3 Well and its Red Hills Unit No. 2 which is located 990 feet from the North line and 1650 feet from the East line at a previously approved unorthodox gas well location in the Red Hills-Wolfcamp Gas Pool.