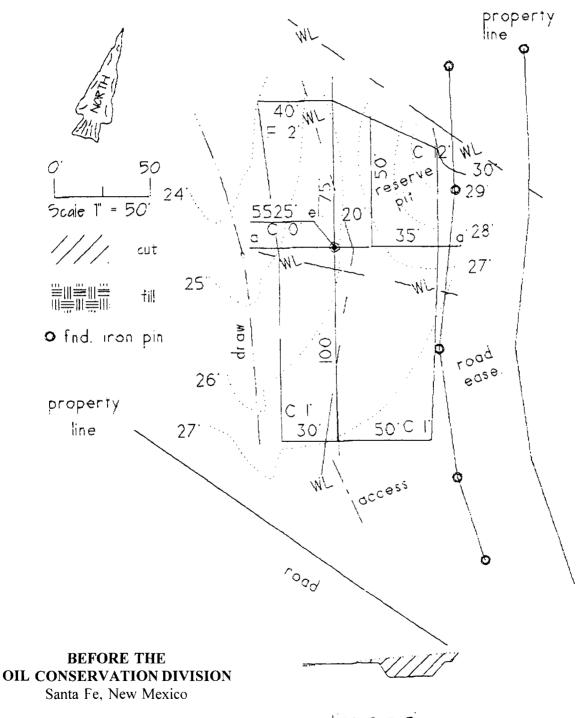

# ROPCO FED. 12-2 well padd & section

Case No. 11106 Exhibit No. 3

section a - c

Submitted by: Richardson Operating Company

Hearing Date: September 29, 1994

# BEFORE THE OIL CONSERVATION DIVISION

Santa Fe, New Mexico Mr. Kevin O'Connell Case No. 11106 Exhibit No. 4 Hallwood Energy Companies Submitted by: Richardson Operating Company P.O. Box 378111 Denver, CO 80237 Hearing Date: September 29, 1994 Application for Unorthodox Location Re: ROPCO Federal 12-2 (A)PC, (B)FC Well SE/4NE/4-Section 12-T29N-R13W San Juan County, New Mexico Dear Kevin: As we discussed on the telephone, Richardson Operating Company is making application to the New Mexico Oil Conservation Division for an unorthodox location due to topography. As shown on the attached survey plat, in order to avoid the draw that runs through our location, we are asking to be allowed to move 20' to the east. Our well will be located 1630' FNL and 770' FEL. As an offset operator that we are moving toward, we ask you to indicate below whether or not you have an objection to Richardson being granted an unorthodox location, as outlined above. If you have any questions or if you need additional information, please do not hesitate to call. Sincerely, RICHARDSON OPERATING COMPANY Cathleen Colly Cathleen Colby Land Manager X Waive objection to unorthodox location, as outlined above. Object to unorthodox location, as outlined above. HALLWOOD ENERGY COMPANIES

Application for Unorthodox Location

ROPCO Federal 12-2 (A)PC, (B)FC Well SE/4NE/4-Section 12-T29N-R13W San Juan County, New Mexico

Dear Mr. and Mrs. Gilbreath:

As we discussed on the telephone, Richardson Operating Company is making application to the New Mexico Oil Conservation Division for an unorthodox location due to topography. As shown on the attached survey plat, in order to avoid the draw that runs through our location, we are asking to be allowed to move 20' to the east. Our well will be located 1630' FNL and 770' FEL.

Re:

09/27/94

Application for Unorthodox Location ROPCO Federal 12-2 (A)PC, (B)FC Well SE/4NE/4-Section 12-T29N-R13W San Juan County, New Mexico

Dear Randy:

As we discussed on the telephone, Richardson Operating Company is making application to the New Mexico Oil Conservation Division for an unorthodox location due to topography. As shown on the attached survey plat, in order to avoid the draw that runs through our location, we are asking to be allowed to move 20' to the east. Our well will be located 1630' FNL and 770' FEL.