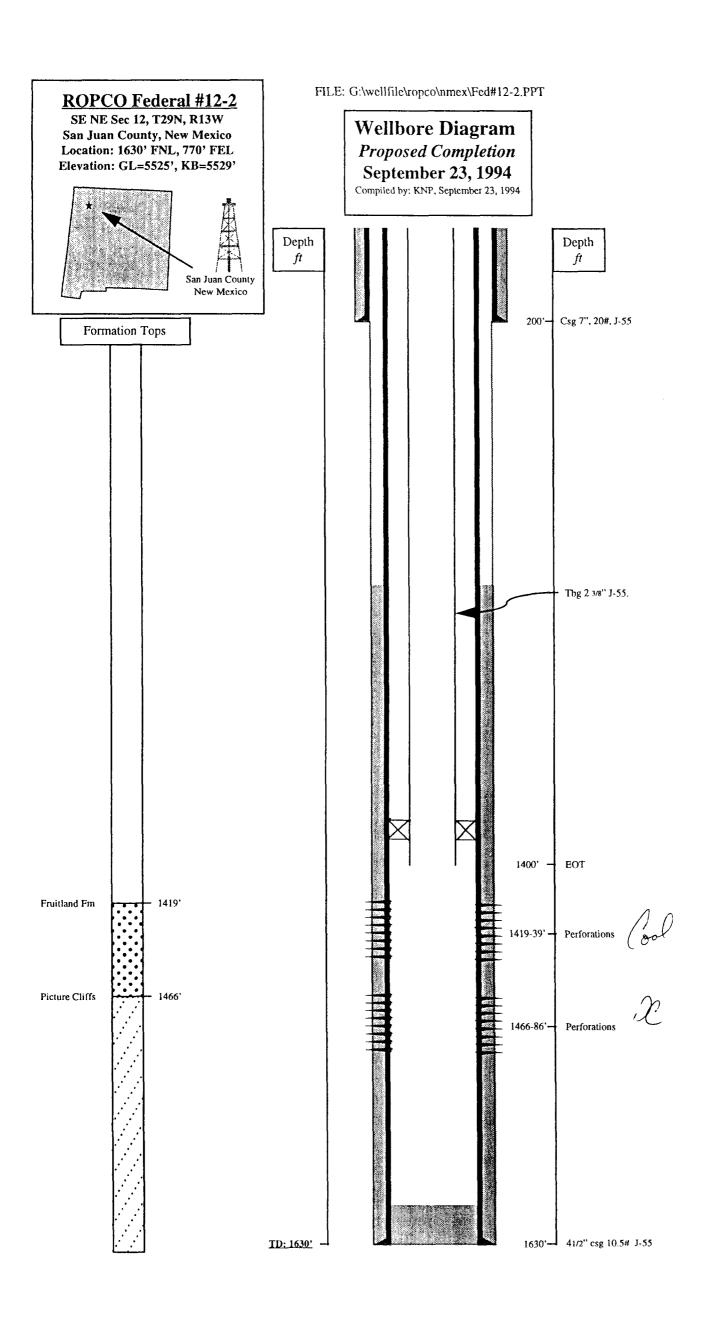

### WELL/LEASE INFORMATION

Source

Company : RICHARDSON OPERATING CO.
Well Name : ROPCO FED. PC 12 NO. 1
County : SAN JUAN Source : Pressure : 163 PSIG Sample Temp. : 45 DEG.F

Well Flowing: NO State

Location : 12-29N-13W Date Sampled : 04/16/94

Fld/Formation : PICTURED CLIFFS Sampled By : BRUCE DELVENTHAL

Cust.Stn.No. : Foreman/Engr :

Remarks: