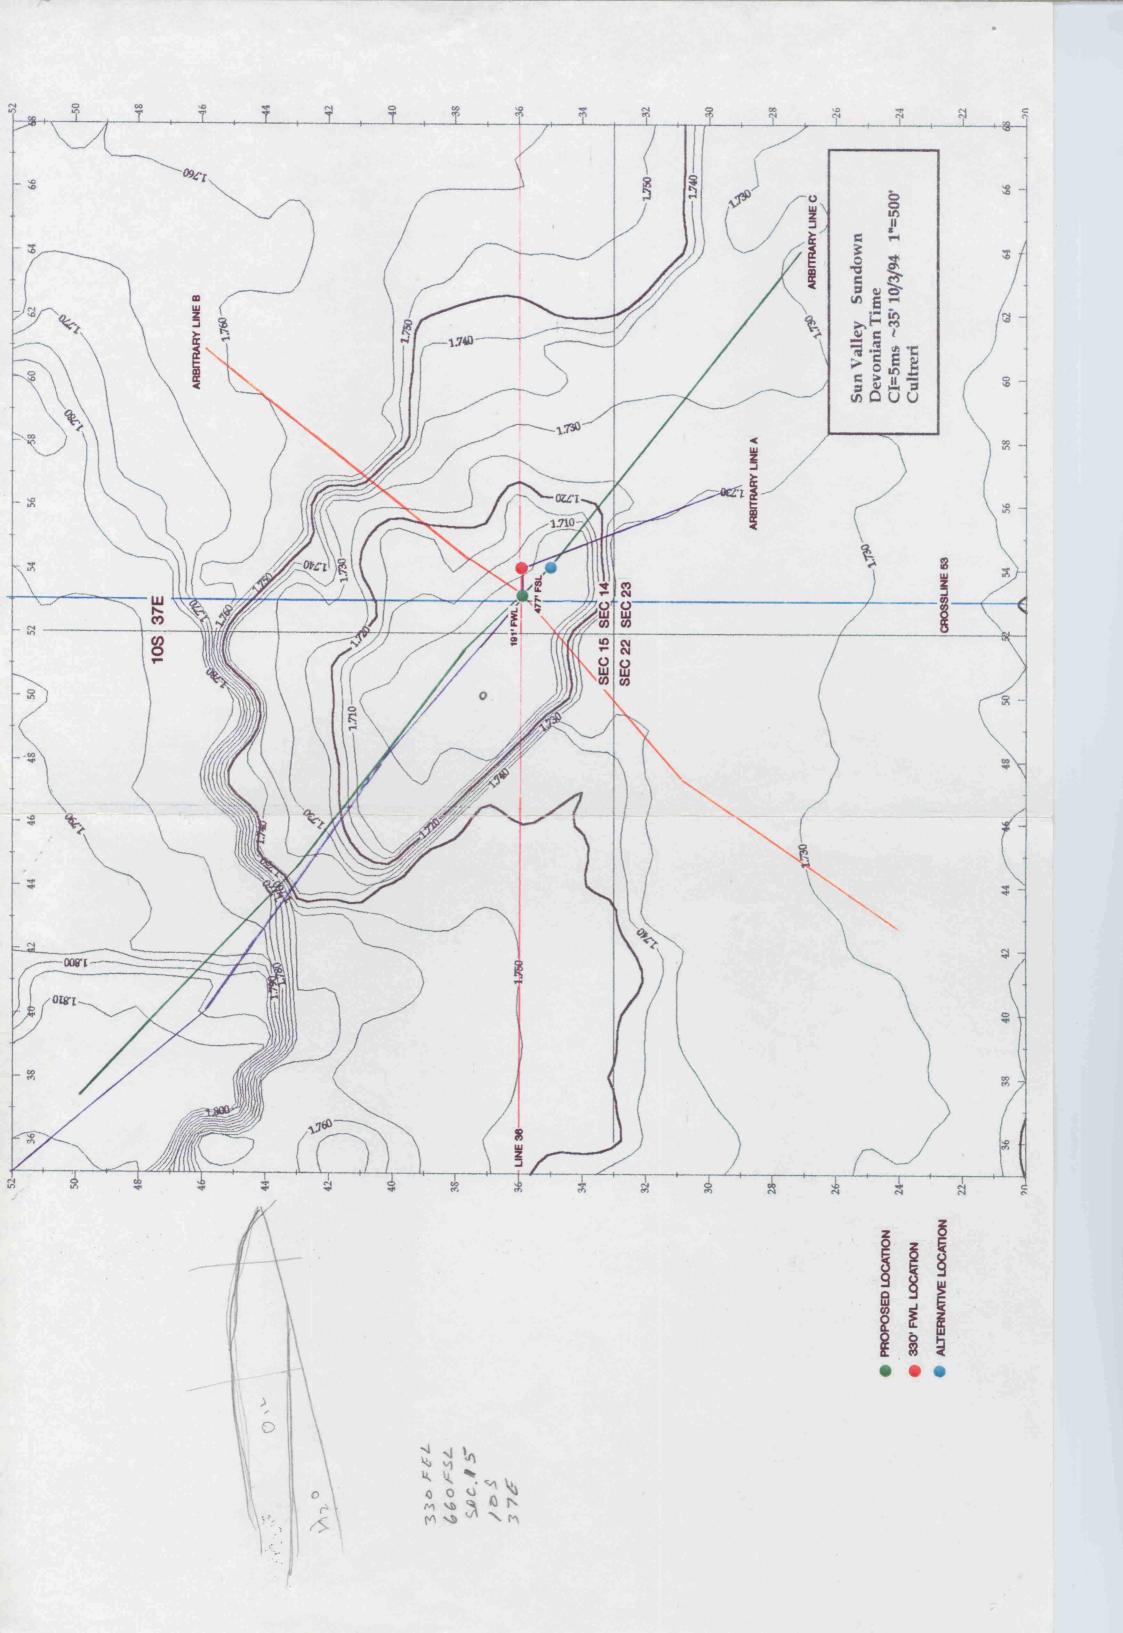

Mr. Floyd O. Prando, Director Oil & Gas Division November 9, 1994 Page 2

Also enclosed is a copy of Manzano's Exhibit No. 2 in Case 11127. This is a seismic structure map and, as you can see, the objective of this well is a small Devonian feature. This should be a one well pool and, unless this well is drilled at the proposed location, reserves will ultimately be left in the ground.