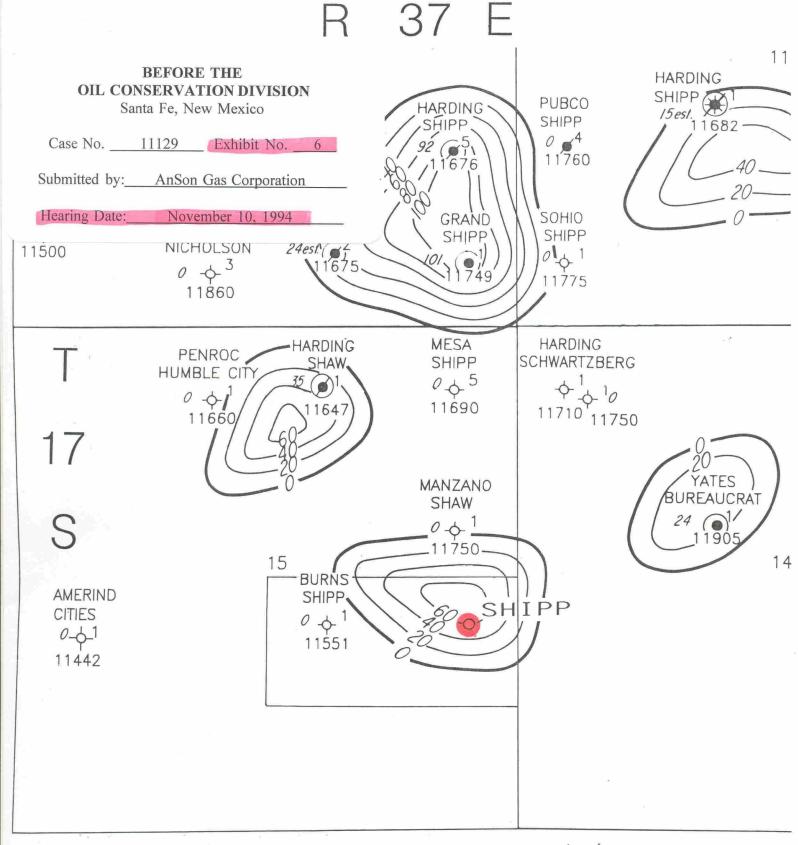

Re: Shipp 15 #1

N/2 SE/4 Section 15-17S-37E Lea County, New Mexico Humble City Prospect / P2345

Dear Mr. Douglas:

AnSon Gas Corporation proposes to drill an 11,750' Strawn/Atoka test at a location 510' FEL and 2,130' FSL of the SE/4 of Section 15-17S-37E, Lea County, New Mexico. AnSon Gas Corporation has acquired interest from all non-participating parties in this unit which will consist of the N/2 SE/4 of Section 15. I spoke with Miles Boldrick this morning and advised him that AnSon was of the assumption that 100% of this unit was either committed or was going to participate in our proposed test. Upon receipt of a Drilling Title Opinion, we discovered that Hillin-Simon Oil Company owned 7 net acres within this unit which we were unaware of. We have made location and settled surface damages and propose to drill this well within the next week or so. I apologize for the late notice and respectfully request that Hillin-Simon review our proposal and make an election as soon as possible so that we can go ahead and move our rig onto location.

#### Gentlemen:

This letter is to advise you that AnSon Gas Corporation has filed the enclosed application with the New Mexico Oil Conservation Division seeking the force pooling of certain mineral interests in all formations to the base of the Atoka formation, in and under the N/2 SE/4 of Section 15, Township 17 South, Range 37 East, N.M.P.M., Lea County, New Mexico. AnSon Gas Corporation proposes to dedicate the referenced pooled unit to its Shipp 15 No. 1 Well to be drilled at an unorthodox well location 2130 feet from the South line and 510 feet from the East line of said Section 15.