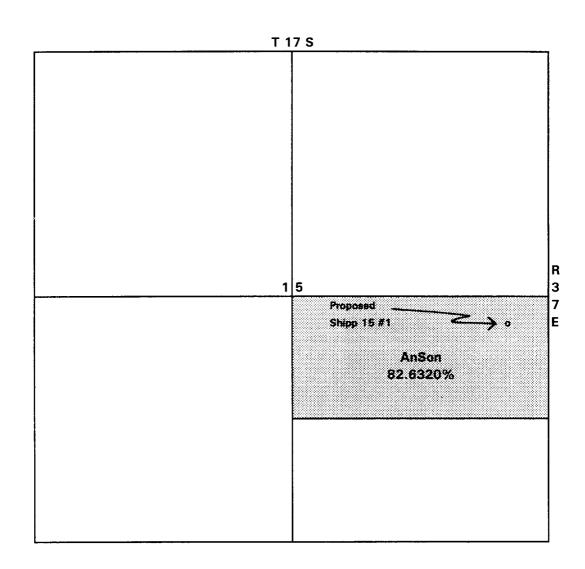

## **SHIPP 15 #1**

## N/2 SE/4 Section 15-17S-37E Lea County, New Mexico

Case No. 11129

November 08, 1994

## N/2 SE/4 Section 15-17S-37E Lea County, New Mexico Case No. 11129 Shipp 15 #1

| Mineral Owners               | Net Acres Leased        | <u>Percentage</u> |
|------------------------------|-------------------------|-------------------|
| Elbert Shipp & Suzy Shipp    | 12.0000                 | 15.0000           |
| Marshall and Winston, Inc.   | 1.7500                  | 2.1875            |
| Ken McPeters                 | 0.7000                  | 0.8750            |
| OXY USA Inc.                 | 33.3334                 | 41.6668           |
| James Ronald Ewing           | 3.5000                  | 4.3750            |
| E.L. Latham Company          | 1.7500                  | 2.1875            |
| John T. Stallings            | 7.0000                  | 8.7500            |
| The Moran Partnership        | 2.8000                  | 3.5000            |
| The Beveridge Company        | 0.7000                  | 0.8750            |
| Howell Spear                 | 0.3500                  | 0.4375            |
| Charles F. Doornbos, Trustee | 2.2222                  | 2.7778            |
|                              | 66.1056                 | 82.6320           |
|                              | Net Acres               |                   |
| Mineral Owners               | Participating Under JOA | <u>Percentage</u> |
| Roy G. Barton, Jr.           | 0.1750                  | 0.2188            |
| Roy G. Barton, Trustee       | 1.7500                  | 2.1875            |
| Norma J. Barton Chanley      | 0.1750                  | 0.2188            |
|                              | 2.1000                  | 2.6250            |