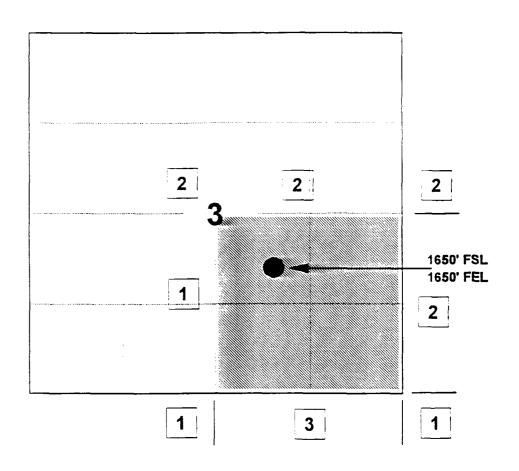

## OFFSET OPERATOR \ OWNER PLAT

Pictured Cliffs / Fruitland Coal Formations Commingle Well

Township 29 North, Range 12 West

| Meridian Oil Inc. | & | Southland Royalty Company | <br> |              |   |
|-------------------|---|---------------------------|------|--------------|---|
|                   |   |                           | _    |              |   |
|                   |   |                           |      | -            |   |
|                   |   | <del></del>               |      |              |   |
|                   |   |                           |      |              |   |
|                   |   |                           | <br> | <del> </del> | _ |
|                   |   |                           | <br> |              |   |

## OFFSET OPERATOR \ OWNER PLAT

Pictured Cliffs / Fruitland Coai Formations Commingle Well

Township 29 North, Range 12 West

| 1) | Meridian Oil Inc. |       |                           |       |  |
|----|-------------------|-------|---------------------------|-------|--|
| 2) | Southland Royalt  | y Com | pany                      | <br>· |  |
| 3) | Meridian Oil Inc. | &     | Southland Royalty Company |       |  |
| 4) | See Attachment    |       |                           |       |  |
| 5) | See Attachment    |       |                           |       |  |
| 6) | See Attachment    |       |                           |       |  |
| 7) | See Attachment    |       |                           |       |  |
|    |                   |       |                           |       |  |
|    |                   |       |                           | <br>  |  |
|    |                   |       |                           |       |  |

### PROPOSED ADVERTISEMENT

Case : Application of Southland Royalty Company for downhole commingling and an unorthodox coal-gas well location, San Juan County, New Mexico. Applicant, in the above-styled cause, seeks approval to downhole commingle conventional Aztec-Pictured Cliffs Gas Pool gas production (160-acre, SE/4 dedication) with coal gas production from the Basin-Fruitland Coal Gas Pool (319.86-acre standard dedication comprising lots 1,2, S/2NE/4 and SE/4 equivalent) within the wellbore of its McGrath Well No. 3 located 1650 feet from the South line and 1650 feet from the East line (Unit J) of irregular Section 3, T29N, R12W, NMPM. Said well location is considered to be an at an unorthodox "off-pattern" coal-gas well location. Said well is located approximately 3 miles southwest of Flora Vista, New Mexico.

## **APPLICATION**

Comes now SOUTHLAND ROYALTY COMPANY. ("Southland") by and through its attorneys, Kellahin and Kellahin, and applies to the New Mexico Oil Conservation Division for approval to downhole commingle conventional Aztec-Pictured Cliffs Gas Pool gas production (160-acre, SE/4 dedication) with coal gas production from the Basin-Fruitland Coal Gas Pool (319.86-acre standard dedication comprising lots 1,2, S/2NE/4 and SE/4 equivalent) within the wellbore of its McGrath Well No. 3 located 1650 feet from the South line and 1650 feet from the East line (Unit J) of Irregular Section 3, T29N, R12W, NMPM. Said well location is considered to be an at an unorthodox "off-pattern" coal-gas well location.