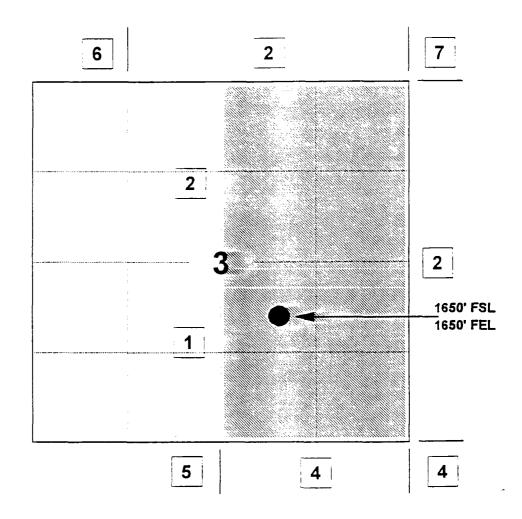

### PROPOSED ADVERTISEMENT

Case : Application of Southland Royalty Company for downhole commingling and an unorthodox coal-gas well location, San Juan County, New Mexico. Applicant, in the above-styled cause, seeks approval to downhole commingle conventional Aztec-Pictured Cliffs Gas Pool gas production (160-acre, SE/4 dedication) with coal gas production from the Basin-Fruitland Coal Gas Pool (319.86-acre standard dedication comprising lots 1,2, S/2NE/4 and SE/4 equivalent) within the wellbore of its McGrath Well No. 3 located 1650 feet from the South line and 1650 feet from the East line (Unit J) of irregular Section 3, T29N, R12W, NMPM. Said well location is considered to be an at an unorthodox "off-pattern" coal-gas well location. Said well is located approximately 3 miles southwest of Flora Vista, New Mexico.

## **APPLICATION**

Comes now SOUTHLAND ROYALTY COMPANY. ("Southland") by and through its attorneys, Kellahin and Kellahin, and applies to the New Mexico Oil Conservation Division for approval to downhole commingle conventional Aztec-Pictured Cliffs Gas Pool gas production (160-acre, SE/4 dedication) with coal gas production from the Basin-Fruitland Coal Gas Pool (319.86-acre standard dedication comprising lots 1,2, S/2NE/4 and SE/4 equivalent) within the wellbore of its McGrath Well No. 3 located 1650 feet from the South line and 1650 feet from the East line (Unit J) of Irregular Section 3, T29N, R12W, NMPM. Said well location is considered to be an at an unorthodox "off-pattern" coal-gas well location.