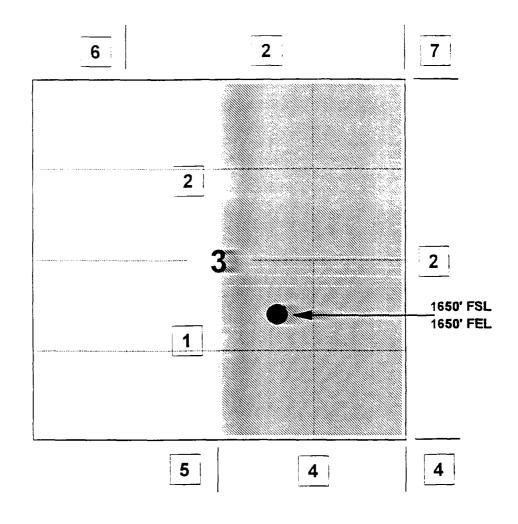

# MC GRATH #3 WELL UNIT J, SECTION 3, T29N, R12W SAN JUAN CO NEW MEXICO

PRUITLAND SAND WELL PICTURED CLIFFS WELL

MESA VERDE WELL DAROTA WELL GALLUP WELL

PICTURED CLIFFS SPACING UNIT

FRUITLAND COAL

## OFFSET OPERATOR \ OWNER PLAT

Pictured Cliffs / Fruitland Coai Formations Commingle Well

Township 29 North, Range 12 West

| 1)        | Meridian Oil Inc. |       |                           | <br>                                      |  |
|-----------|-------------------|-------|---------------------------|-------------------------------------------|--|
| 2)        | Southland Royalt  | y Com | pany                      | <br>                                      |  |
| <u>3)</u> | Meridian Oil Inc. | &     | Southland Royalty Company | <br>·                                     |  |
| 4)        | See Attachment    |       |                           | <br>                                      |  |
| 5)        | See Attachment    |       |                           | <br>· · · · · · · · · · · · · · · · · · · |  |
| 6)        | See Attachment    |       |                           | <br>                                      |  |
| 7)        | See Attachment    |       |                           | <br>                                      |  |
|           |                   |       |                           | <br>                                      |  |
|           |                   |       |                           |                                           |  |
|           |                   |       |                           |                                           |  |

### PROPOSED ADVERTISEMENT

Case : Application of Southland Royalty Company for downhole commingling and an unorthodox coal-gas well location, San Juan County, New Mexico. Applicant, in the above-styled cause, seeks approval to downhole commingle conventional Aztec-Pictured Cliffs Gas Pool gas production (160-acre, SE/4 dedication) with coal gas production from the Basin-Fruitland Coal Gas Pool (319.86-acre standard dedication comprising lots 1,2, S/2NE/4 and SE/4 equivalent) within the wellbore of its McGrath Well No. 3 located 1650 feet from the South line and 1650 feet from the East line (Unit J) of irregular Section 3, T29N, R12W, NMPM. Said well location is considered to be an at an unorthodox "off-pattern" coal-gas well location. Said well is located approximately 3 miles southwest of Flora Vista, New Mexico.

## **APPLICATION**

Comes now SOUTHLAND ROYALTY COMPANY. ("Southland") by and through its attorneys, Kellahin and Kellahin, and applies to the New Mexico Oil Conservation Division for approval to downhole commingle conventional Aztec-Pictured Cliffs Gas Pool gas production (160-acre, SE/4 dedication) with coal gas production from the Basin-Fruitland Coal Gas Pool (319.86-acre standard dedication comprising lots 1,2, S/2NE/4 and SE/4 equivalent) within the wellbore of its McGrath Well No. 3 located 1650 feet from the South line and 1650 feet from the East line (Unit J) of Irregular Section 3, T29N, R12W, NMPM. Said well location is considered to be an at an unorthodox "off-pattern" coal-gas well location.