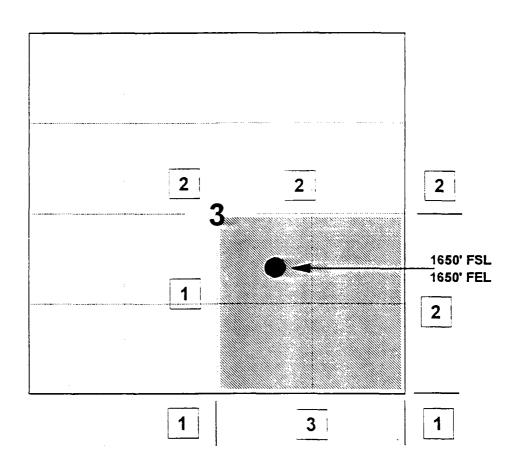

### PROPOSED ADVERTISEMENT

Case : Application of Southland Royalty Company for downhole commingling and an unorthodox coal-gas well location, San Juan County, New Mexico. Applicant, in the above-styled cause, seeks approval to downhole commingle conventional Aztec-Pictured Cliffs Gas Pool gas production (160-acre, SE/4 dedication) with coal gas production from the Basin-Fruitland Coal Gas Pool (319.86-acre standard dedication comprising lots 1,2, S/2NE/4 and SE/4 equivalent) within the wellbore of its McGrath Well No. 3 located 1650 feet from the South line and 1650 feet from the East line (Unit J) of irregular Section 3, T29N, R12W, NMPM. Said well location is considered to be an at an unorthodox "off-pattern" coal-gas well location. Said well is located approximately 3 miles southwest of Flora Vista, New Mexico.

## **APPLICATION**

Comes now SOUTHLAND ROYALTY COMPANY. ("Southland") by and through its attorneys, Kellahin and Kellahin, and applies to the New Mexico Oil Conservation Division for approval to downhole commingle conventional Aztec-Pictured Cliffs Gas Pool gas production (160-acre, SE/4 dedication) with coal gas production from the Basin-Fruitland Coal Gas Pool (319.86-acre standard dedication comprising lots 1,2, S/2NE/4 and SE/4 equivalent) within the wellbore of its McGrath Well No. 3 located 1650 feet from the South line and 1650 feet from the East line (Unit J) of Irregular Section 3, T29N, R12W, NMPM. Said well location is considered to be an at an unorthodox "off-pattern" coal-gas well location.

# MC GRATH #3 WELL UNIT J, SECTION 3, T29N, R12W SAN JUAN CO NEW MEXICO

PRUITLAND SAND WELL PICTURED CLIFFS WELL

MESA VERDE WELL DAROTA WELL GALLUP WELL

PICTURED CLIFFS SPACING UNIT

FRUITLAND COAL