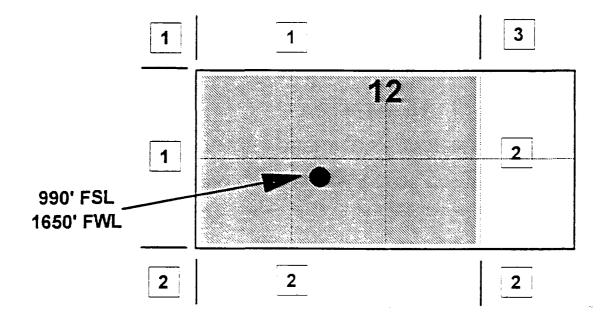

#### OFFSET OPERATOR \ OWNER PLAT

### Fruitland Coal / Pictured Cliffs Commingle Well

Township 28 North, Range 10 West

| 1) Meridian Oil Inc |                                                    |  |  |  |
|---------------------|----------------------------------------------------|--|--|--|
| 2) Southland Royalt | Southland Royalty Company                          |  |  |  |
| 3) Conoco, Inc.     | 10 Desta Drive, Suite 100W, Midland, TX 79705-4500 |  |  |  |
|                     |                                                    |  |  |  |
|                     |                                                    |  |  |  |
|                     |                                                    |  |  |  |
|                     |                                                    |  |  |  |
|                     |                                                    |  |  |  |
|                     |                                                    |  |  |  |
|                     |                                                    |  |  |  |