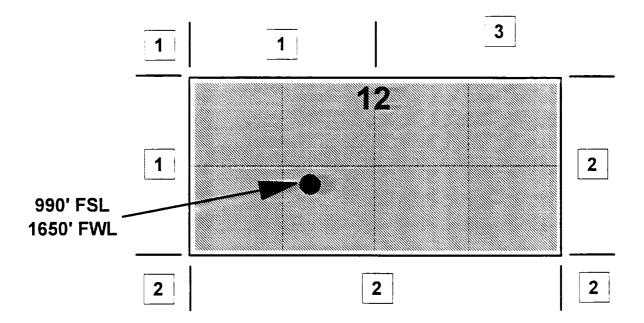

#### **OFFSET OPERATOR \ OWNER PLAT**

#### Fruitland Coal / Pictured Cliffs Commingle Well

Township 28 North, Range 10 West

| 1) Meridian Oil Inc |                                                    |
|---------------------|----------------------------------------------------|
| 2) Southland Royalt | ty Company                                         |
| 3) Conoco, Inc.     | 10 Desta Drive, Suite 100W, Midland, TX 79705-4500 |
|                     |                                                    |
|                     |                                                    |
|                     |                                                    |
|                     |                                                    |
|                     |                                                    |
|                     |                                                    |
|                     |                                                    |