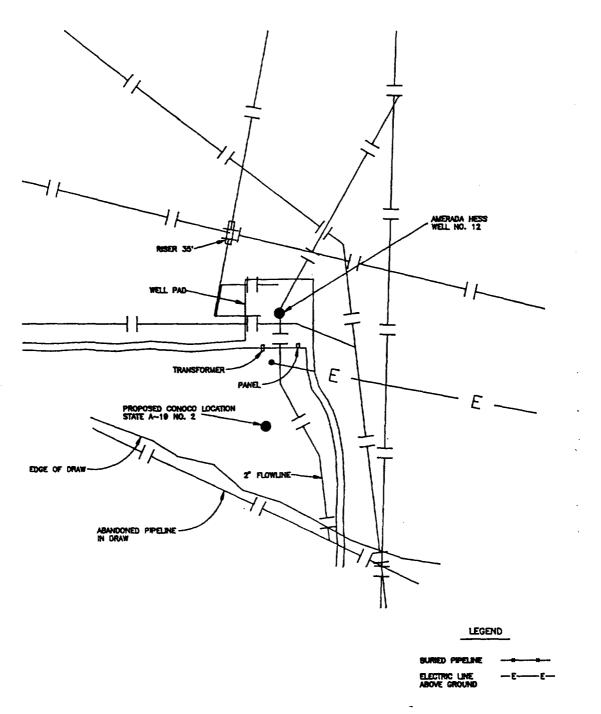

EXHIBIT B also shows that the original No. 1 well was drilled at the only possible standard location for this tract. therefore, a second well is necessarily an unorthodox location because of the size of the lease and the obstruction of the first well.

AC #

EXHIBIT C is a plat showing the former State A-19 No. 1 Well (Amerada's Well No. 12), the proposed location for the State A-19 No. 2, and all of the roads, pads, pipelines, and other surface obstructions which had to be avoided in staking the new location. The closest location to the center of the tract that would accommodate the required drilling operations was at 1760' FSL and 624' FWL (EXHIBIT B).