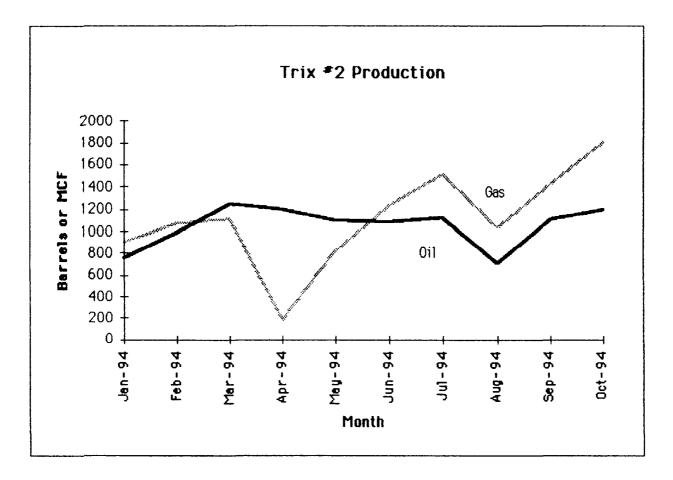

## EXHIBIT 6 CASE No. 11,173

## **PRODUCTION HISTORY**

| MONTH  | OIL  | GAS SOLD |
|--------|------|----------|
| Jan-94 | 762  | 900      |
| Feb-94 | 989  | 1073     |
| Mar-94 | 1247 | 1112     |
| Apr-94 | 1191 | 183      |
| May-94 | 1095 | 813      |
| Jun-94 | 1088 | 1236     |
| Ju1-94 | 1127 | 1512     |
| Aug-94 | 712  | 1034     |
| Sep-94 | 1114 | 1424     |
| 0ct-94 | 1200 | 1803     |