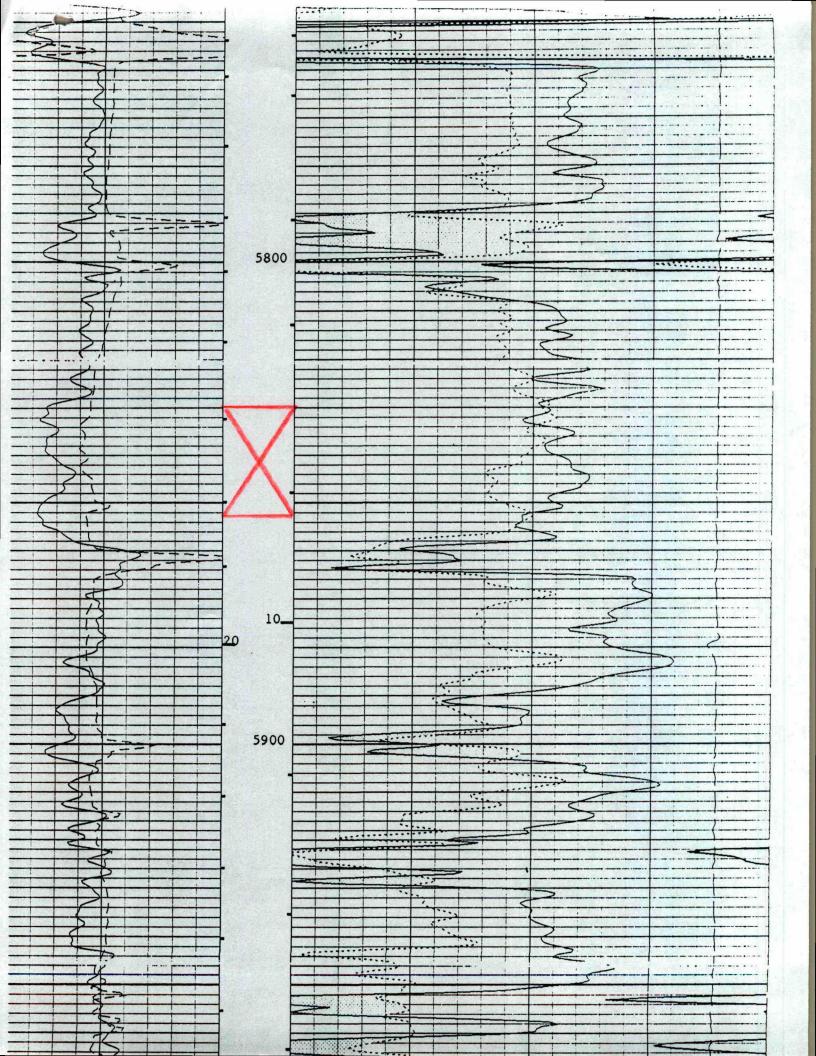

# EXHIBIT 8-A CASE No. 11,173

| Witnessed By W. GALLAWAY | Recorded By K. BARTENHAGEN | Equip. Location 8206 F. | Max. Rec. Temp. 135. DEGF | E Logger on Bottom SEE LOG | Girculation Ended 18:00            | Rm @ BHT 1.319 OHMM @    | Source: Rmf Rmc CALC C. | Rmc @ Meas. Temp. 3.350 OHMM @   | Rmf @ Meas. Temp. 1.670 OHMM @ | Rm @ Meas. Temp. 2230 OHMM @ | Source of Sample TANK | рн Fid. Loss 7.0 8.               | 15. Visc. 9.00 LB/G          | Type Fluid in Hole GEL CHEM | Bit Size 97/8    | Casing-Logger     | Casing-Driller 10 3/ @ 342.0 F | Top Log Interval 5200.0 F | Btm. Log Interval 6200.0 F | Depth Logger (SchL) | Depth Driller 6954.0 F     | Run No. ONE        | Date 27-SEP-1993   | Drilling Measured From Kelly Bushing |                          | Permanent Datum Ground Level |                                  | D<br>NT:        | Gavila<br>ON 790'<br>Trix R                                   | COUNTY Rio                      | FIELD                              |                   | WELL Trix #2        | COMPANY W.M.          | Schlumberger <b>COM</b> |
|--------------------------|----------------------------|-------------------------|---------------------------|----------------------------|------------------------------------|--------------------------|-------------------------|----------------------------------|--------------------------------|------------------------------|-----------------------|-----------------------------------|------------------------------|-----------------------------|------------------|-------------------|--------------------------------|---------------------------|----------------------------|---------------------|----------------------------|--------------------|--------------------|--------------------------------------|--------------------------|------------------------------|----------------------------------|-----------------|---------------------------------------------------------------|---------------------------------|------------------------------------|-------------------|---------------------|-----------------------|-------------------------|
|                          |                            | ARMINGTON               |                           |                            |                                    | 135. DECIF               | CALC                    | 77.0 DEGF                        | 77.0 DECF                      | 77.0 DEGF                    |                       | 85 C3                             | 44.0 S                       |                             |                  |                   | •                              |                           |                            |                     |                            |                    |                    |                                      | 17.0 F above Perm. Datum | <b>Elev.</b> 7105.0 F        | <br>                             | SECT TWD BANG   |                                                               | Arriba STATE                    | Gavilan Mancos                     |                   | #2                  | W.M. Gallaway         | SIMULTANEOUS            |
|                          |                            |                         |                           |                            |                                    | Ð                        |                         | Ø                                | Ð                              | Ð                            |                       |                                   |                              |                             |                  |                   | •                              |                           |                            |                     | far                        |                    |                    | GL.7105.0 F                          | DF.                      | Elev.: K.B.7122.0 F          |                                  |                 | Other Services: the<br>FDC/CALIPER<br>CNL/CR                  | New Mexico                      |                                    |                   |                     |                       | S<br>IEUTRON-<br>ENSITY |
|                          |                            |                         |                           | do<br>gre<br>inc<br>en     | o a s<br>o a s<br>o urre<br>n p lo | ot (<br>oi<br>ed<br>sysi | gua<br>r v<br>or<br>es. | tati<br>ran<br>villf<br>su<br>Th | iona<br>tee<br>ul<br>Jata      | the<br>the<br>nec            | are<br>s ac<br>glige  | opii<br>coui<br>ence<br>by<br>pre | nion<br>racy<br>any<br>stati |                             | 646<br>CO<br>OUr | d o<br>rrec<br>pr | on in<br>ctne<br>ert,          | nfer<br>999<br>be         | enc<br>of<br>e i<br>froi   | any<br>iabl         | fro<br>y In<br>le o<br>anv | m<br>terj<br>ir ri | eleo<br>pre<br>esp |                                      | cai<br>lons<br>sible     | or (<br>, e<br>fo            | other<br>and w<br>r any<br>i mac | m<br>/e<br>/ lo | heasureme<br>shell not,<br>oss, costa<br>by any o<br>Terms ar | nts al<br>exc<br>, dam<br>f our | nd we<br>ept in<br>hages<br>office | the<br>or<br>ars. | caa<br>expe<br>agen | 9 of<br>1868<br>18 or |                         |
|                          | n N<br>Irvl                |                         | 074                       | A.                         |                                    |                          |                         |                                  |                                |                              |                       |                                   |                              |                             | NE               |                   |                                |                           |                            |                     |                            |                    |                    |                                      |                          |                              |                                  |                 | ļ                                                             |                                 |                                    |                   |                     |                       |                         |
| Dr                       | IIIn                       | g F                     |                           |                            | NO.<br>No.                         |                          |                         |                                  |                                |                              |                       |                                   |                              |                             | 380              | 008<br>F          |                                |                           |                            |                     |                            |                    |                    |                                      |                          |                              |                                  |                 |                                                               |                                 |                                    |                   |                     |                       |                         |
|                          | lini<br>ni (               |                         | u#-                       |                            |                                    |                          |                         |                                  |                                |                              |                       |                                   |                              | _                           | _                | -                 | PM                             |                           |                            |                     | 0                          |                    | 12 5               | 0                                    | EGF                      |                              |                                  | _               |                                                               |                                 |                                    | 0                 |                     |                       |                         |
|                          | no (                       |                         |                           |                            |                                    |                          |                         |                                  |                                |                              |                       |                                   |                              |                             | _                |                   | IMN<br>HMI                     |                           |                            |                     | 0                          |                    |                    |                                      | EGF                      |                              |                                  |                 |                                                               | <u></u>                         |                                    | ő                 |                     |                       |                         |
|                          | g çi                       |                         |                           |                            |                                    |                          |                         |                                  |                                |                              |                       |                                   |                              |                             |                  |                   | F/H                            | -                         |                            |                     |                            |                    |                    |                                      |                          |                              |                                  |                 |                                                               |                                 |                                    |                   |                     |                       |                         |
| L .                      |                            |                         |                           |                            | TA                                 |                          |                         |                                  |                                |                              |                       |                                   |                              |                             |                  |                   |                                |                           |                            |                     |                            |                    |                    |                                      |                          |                              |                                  |                 |                                                               |                                 |                                    |                   |                     |                       |                         |
|                          | 011                        |                         |                           |                            |                                    |                          |                         |                                  |                                |                              |                       |                                   |                              |                             |                  |                   | 3718<br>272                    |                           |                            |                     |                            |                    |                    |                                      |                          |                              |                                  |                 |                                                               |                                 | <u></u>                            |                   |                     |                       |                         |
|                          | <u>त</u> ा                 | -                       |                           |                            |                                    |                          |                         |                                  | <u> </u>                       |                              |                       |                                   |                              |                             |                  |                   | 272                            |                           |                            |                     |                            |                    |                    |                                      | ·····                    |                              | ****                             | 1               |                                                               |                                 |                                    |                   |                     |                       |                         |
| To                       | 0                          | Nun                     | he                        | 4                          |                                    |                          |                         |                                  |                                |                              |                       |                                   |                              | _                           |                  |                   | 278                            |                           |                            |                     |                            |                    |                    |                                      |                          |                              |                                  |                 |                                                               |                                 |                                    |                   |                     |                       |                         |
| 1                        | 011                        | · · ·                   |                           |                            |                                    |                          |                         |                                  |                                |                              |                       |                                   |                              |                             |                  |                   | 836                            |                           |                            |                     |                            |                    |                    |                                      |                          |                              |                                  |                 |                                                               |                                 |                                    |                   |                     |                       |                         |
|                          | 01                         |                         |                           | -                          |                                    |                          |                         |                                  |                                |                              |                       |                                   |                              |                             | _                |                   | 378                            |                           |                            |                     |                            |                    |                    |                                      |                          |                              |                                  |                 |                                                               |                                 |                                    |                   |                     |                       |                         |
| 1                        |                            |                         |                           |                            |                                    |                          |                         |                                  |                                |                              |                       |                                   |                              |                             |                  |                   | 35                             |                           |                            |                     |                            |                    |                    |                                      |                          |                              |                                  | -               |                                                               |                                 | <u></u>                            | ······            |                     |                       |                         |
|                          | ग                          |                         |                           | -                          |                                    |                          |                         |                                  |                                |                              |                       |                                   |                              | +                           |                  | ~0                |                                |                           |                            |                     |                            |                    |                    |                                      |                          |                              |                                  | _               | <u></u>                                                       |                                 |                                    |                   |                     |                       |                         |
| h                        |                            | ÷                       |                           |                            |                                    |                          |                         | _                                |                                | _                            |                       |                                   |                              | 1                           |                  |                   |                                |                           |                            |                     |                            |                    |                    |                                      |                          |                              |                                  | _               |                                                               |                                 |                                    |                   |                     |                       |                         |

|     |              | ·               | CR0.2     |            | 5 •        |          |           |               |          |
|-----|--------------|-----------------|-----------|------------|------------|----------|-----------|---------------|----------|
|     |              | 69541           | 5         |            | 7-5/8"     |          |           |               |          |
|     |              | 1 <sup>.0</sup> | FROM      | UGT.       | SIZE       | 1 70     | FROM      | O. BIT        | NO.      |
|     |              |                 | RECORD    | CASING R   |            | RECORD   | HOLE      | RUN BORE      | RU       |
|     |              |                 |           |            |            | SALZMAN  | Y         | WITNESSED BY  | E        |
|     | <b>-</b> -   |                 |           |            |            | THOMASON |           | OPERATOR      | 0        |
|     | MV           |                 |           |            |            | 2 HRS.   | RIG TIME  | OPERATING R   | 0        |
|     | _0C          |                 |           |            |            |          | Ъ         | MAX TEMP DEG  | Ξ        |
|     | <u></u>      | 518             |           |            |            |          |           | LEVEL         | Γ        |
|     | DR<br>       | 50F             |           |            |            |          |           | DENSITY       |          |
|     |              | -               |           |            |            |          | PPH CL.   | SALINITY 1    | <u> </u> |
|     | -1           |                 |           |            |            | UATER    | IN HOLE   | TYPE FLUID    | Ξ        |
|     |              |                 |           |            |            | 5190'    |           | GGED          | T        |
|     |              | :0              |           |            |            | 7310'    | ED INT    | ч<br>н        | BC       |
| 520 |              | -11             |           |            |            | 7315'    | 3ER       | 1             | DE       |
|     |              |                 |           |            |            |          | LER       | DEPTH - DRILL | DE       |
|     |              |                 |           |            |            | ONE      |           | RUN NO.       | R        |
|     |              | 1.18            |           |            |            | 10-22-93 |           | DATE          | Dr       |
|     |              |                 |           |            |            |          |           |               |          |
|     |              | 192.            | GL 71     |            |            | ROM K.B. |           |               | 7        |
|     | f            | 7121 .          | •         | ERM DATUM  | ABOVE P    | 7' FT    | D FROM 1  | MEASURE       | F0G      |
|     | ,rP          | 7122            | KD. 71    |            |            | ,        | 1.        |               |          |
|     |              |                 | FLEVATION | LEV: 7105' | EL         | Γ.       | DATUM: G. | RHANENT       | ΡE       |
|     |              |                 | 1         | RGE 24     | 26N R      | TUP      | SEC 5     |               |          |
|     | E            | <u> </u>        |           |            |            |          |           |               |          |
|     |              |                 |           |            |            |          |           |               |          |
|     |              |                 |           |            |            |          | 790' FSL  |               | ÷        |
|     |              | SERV:           | OTHER     |            |            |          | LOCATION: | -1            | <u></u>  |
|     | 5            |                 |           | :<br>      | нкктон     | KIC HXX  |           |               |          |
|     | 22           |                 | 2         | стотг      |            |          |           |               |          |
|     | 2            | F               |           |            |            | CONTION  |           |               |          |
|     |              |                 |           |            | 1          | ± (      |           |               | -        |
|     | VAR          |                 |           |            | 11 8 8 8 8 | <b>-</b> | OHPANY    |               | η.       |
|     | IAB          |                 |           | OND W/VDL  | -CEMENT B  | AMMA RAY | _ATION G  | CORRELATION   |          |
|     | LE I<br>Used |                 |           |            | ·          |          |           |               |          |
|     |              |                 |           | S          | SERVICES   |          | WIRELINE  | WIF           |          |
|     | SITY         | ¥               | E         |            |            | _        |           |               | A        |
|     |              |                 | ľ         |            |            |          |           |               |          |
|     |              |                 |           | )          |            |          |           |               |          |
|     |              |                 |           |            |            |          |           |               | ٦        |