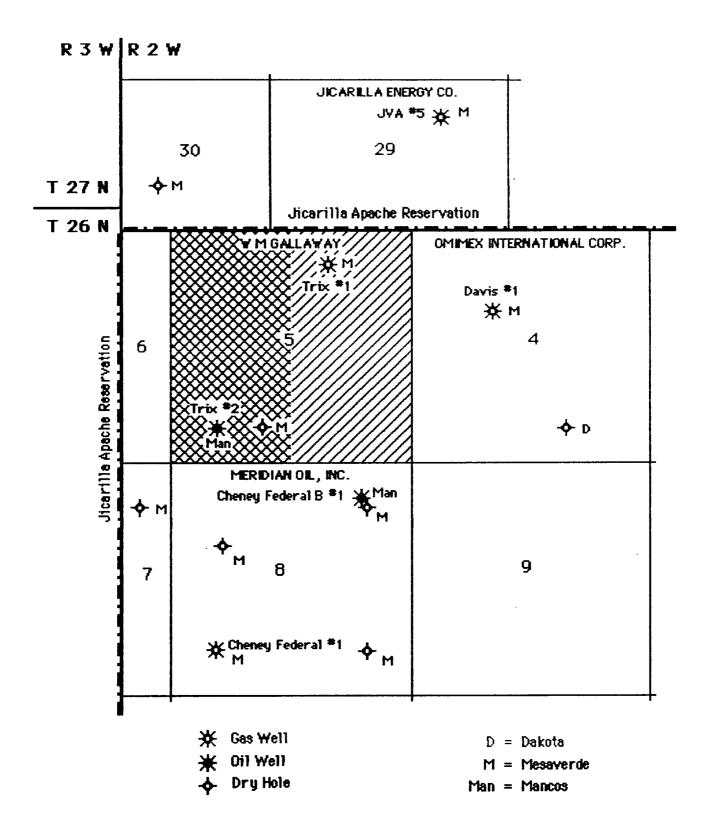

## EXHIBIT 4-A CASE No. 11,173

#### OFFSET WELLS

# EXHIBIT 4-B CASE No. 11,173

## Offset Wells

#### ACTIVE WELLS

| Omimex International Corporation<br>F-4-26N-2W, 1750'FNL 1800'FWL                                                                                                                                                                     | Davis #1<br>Blanco Mesaverde                                                                                                    | N-315.92                            |
|---------------------------------------------------------------------------------------------------------------------------------------------------------------------------------------------------------------------------------------|---------------------------------------------------------------------------------------------------------------------------------|-------------------------------------|
| W. M. Gallaway<br>B-5-26N-2W, 790'FNL 1850'FEL                                                                                                                                                                                        | Trix #1<br>Blanco Mesaverde                                                                                                     | E-317.67                            |
| ●W. M. Gallaway<br>M-5-26N-2W, 790'FSL 990'FWL                                                                                                                                                                                        | ●Trix #2<br>Gavilan Mancos                                                                                                      | A-635.16                            |
| Meridian Oil, Inc.<br>A-8-26N-2W, 790, FNL 990' FEL                                                                                                                                                                                   | Cheney Federal B #1<br>Gavilan Mancos                                                                                           | A-640                               |
| Meridian oi1, Inc.<br>M-8-26N-2W, 990'FSL 990'FWL                                                                                                                                                                                     | Cheney Federal #1<br>Blanco Mesaverde                                                                                           | S-320                               |
| Jicarilla Energy Company<br>B-29-27N-2W, 850'FNL 1490'FEL                                                                                                                                                                             | JVA #5<br>Blanco Mesaverde                                                                                                      |                                     |
| ABANDONED WELLS:                                                                                                                                                                                                                      |                                                                                                                                 |                                     |
|                                                                                                                                                                                                                                       |                                                                                                                                 |                                     |
| Oryx Energy Company<br>O-4-26N-2W, 790'FSL 1850'FEL                                                                                                                                                                                   | Tapacito Canyon #1<br>Dakota                                                                                                    | P&A, 1989                           |
|                                                                                                                                                                                                                                       | • •                                                                                                                             | P&A, 1989<br>P&A, 1978              |
| 0-4-26N-2W, 790'FSL 1850'FEL<br>Palmer 0il & Gas Company                                                                                                                                                                              | Dakota<br>Stevenson #3                                                                                                          | ·                                   |
| 0-4-26N-2W, 790'FSL 1850'FEL<br>Palmer 0il & Gas Company<br>N-5-26N-2W, 800'FSL 1700'FWL<br>John J. Eisner                                                                                                                            | Dakota<br>Stevenson #3<br>Mesaverde<br>Reuckhaus et al #1                                                                       | P&A, 1978                           |
| 0-4-26N-2W, 790' FSL 1850' FEL<br>Palmer 0i1 & Gas Company<br>N-5-26N-2W, 800' FSL 1700' FWL<br>John J. Eisner<br>A-7-26N-2W, 990' FNL 700' FEL<br>Mobil 0il Corporation                                                              | Dakota<br>Stevenson #3<br>Mesaverde<br>Reuckhaus et al #1<br>Mesaverde<br>Boring Cheney Federal #1                              | P&A, 1978<br>P&A, 1958              |
| 0-4-26N-2W, 790' FSL 1850' FEL<br>Palmer Oil & Gas Company<br>N-5-26N-2W, 800' FSL 1700' FWL<br>John J. Eisner<br>A-7-26N-2W, 990' FNL 700' FEL<br>Mobil Oil Corporation<br>A-8-26N-2W, 990' FNL 990' FEL<br>Palmer Oil & Gas Company | Dakota<br>Stevenson #3<br>Mesaverde<br>Reuckhaus et al #1<br>Mesaverde<br>Boring Cheney Federal #1<br>Mesaverde<br>Stevenson #2 | P&A, 1978<br>P&A, 1958<br>P&A, 1958 |