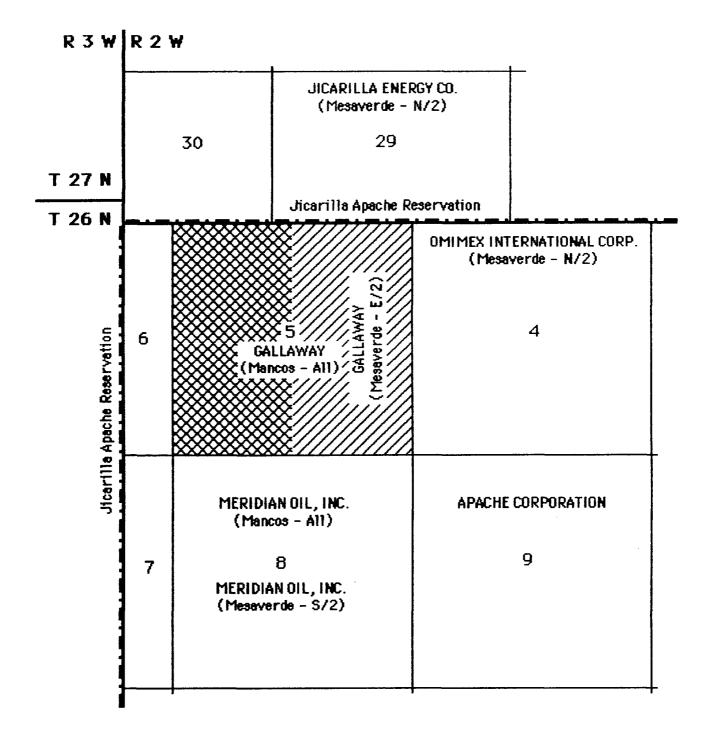

# EXHIBIT 2 CASE No. 11,173 MINERALS OWNERS Section 5, Township 26 North, Range 2 West 3 38.77 2 38.81 38<u>.86</u> U.S.A. NM-91515 Fee Lease: Smith Fee Lease: Boring et al

#### **KNOWN OFFSET OPERATORS OR LEASE OWNERS**

Apache Corporation 1700 Lincoln Street, Suite 3600 Denver, Colorado 80203-4536

Jicarilla Energy Company Attention: Mr. Thurman Velarde P. O. Box 507 Dulce, New Mexico 87528

McHugh Companies 650 South Cherry Street, Suite 1225 Denver, Colorado 80222-1894

Meridian Oil, Inc. P. O. Box 4289 Farmington, New Mexico 87499-4289

Omimex International Corporation dba Omimex Petroleum, Inc. 8055 E. Tufts Avenue Parkway, Suite 1060 Denver, Colorado 80237

Quinoco Petroleum, Inc. P. O. Box 10800 Denver, Colorado 80210-0800