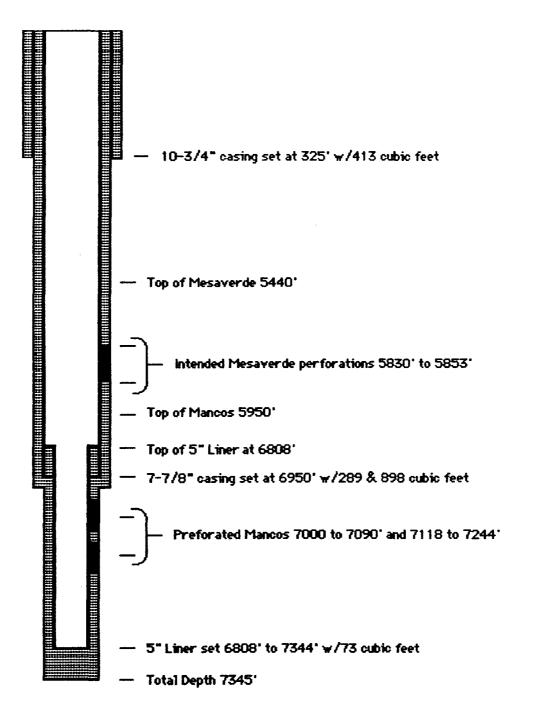

### EXHIBIT 7 CASE No. 11,173

#### SCHEMATIC DIAGRAM

#### W. M. Gallaway Trix #2