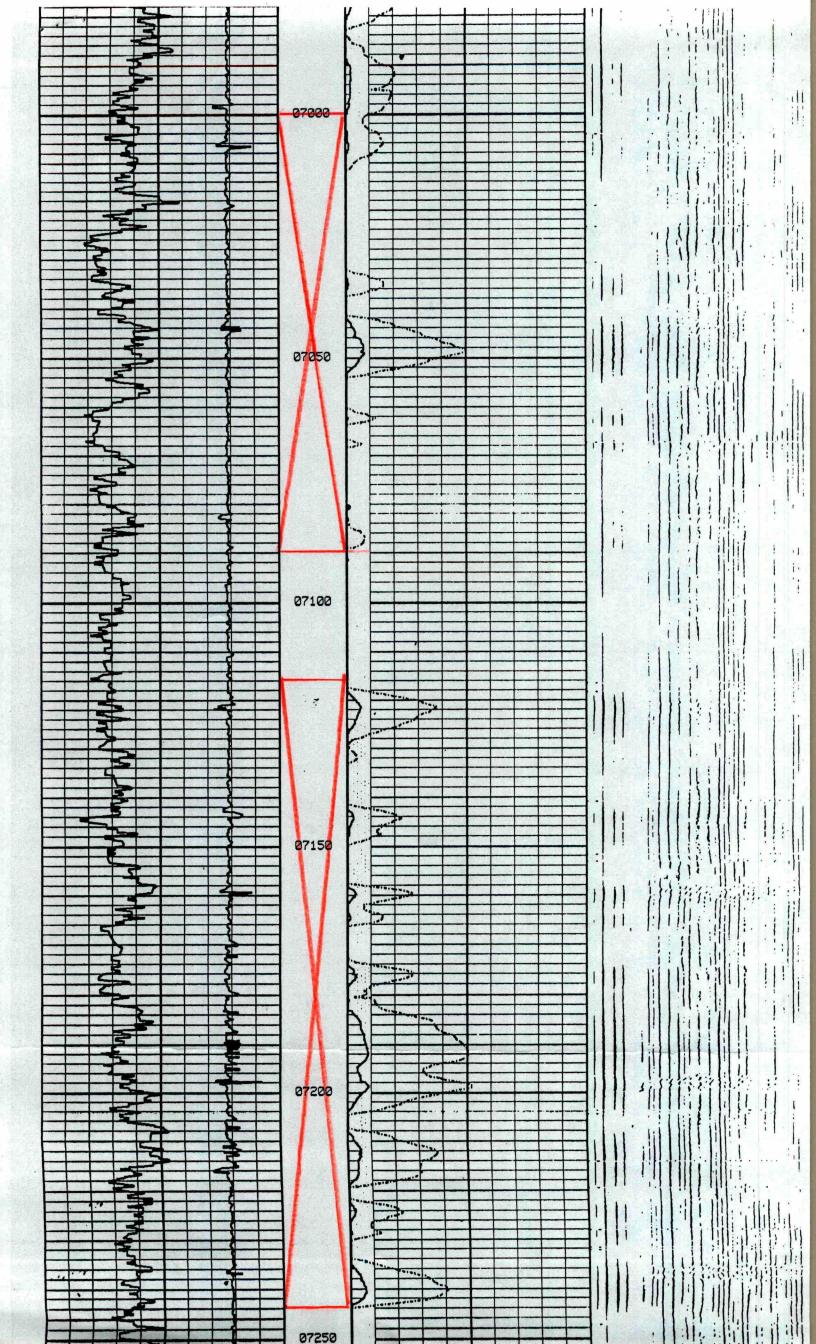

# EXHIBIT 8-A CASE No. 11,173

| Witnessed By W. GALLAWAY | Recorded By K. BARTENHAGEN | Equip. Location 8206 F. | Max. Rec. Temp. 135. DEGF | E Logger on Bottom SEE LOG | Girculation Ended 18:00            | Rm @ BHT 1.319 OHMM @    | Source: Rmf Rmc CALC C. | Rmc @ Meas. Temp. 3.350 OHMM @   | Rmf @ Meas. Temp. 1.670 OHMM @ | Rm @ Meas. Temp. 2230 OHMM @ | Source of Sample TANK | рн Fid. Loss 7.0 8.               | 15. Visc. 9.00 LB/G          | Type Fluid in Hole GEL CHEM | Bit Size 97/8    | Casing-Logger     | Casing-Driller 10 3/ @ 342.0 F | Top Log Interval 5200.0 F | Btm. Log Interval 6200.0 F | Depth Logger (SchL) | Depth Driller 6954.0 F     | Run No. ONE        | Date 27-SEP-1993   | Drilling Measured From Kelly Bushing |                          | Permanent Datum Ground Level |                                  | D<br>NT:        | Gavila<br>ON 790'<br>Trix R                                   | COUNTY Rio                      | FIELD                              |                   | WELL Trix #2        | COMPANY W.M.          | Schlumberger <b>COM</b> |
|--------------------------|----------------------------|-------------------------|---------------------------|----------------------------|------------------------------------|--------------------------|-------------------------|----------------------------------|--------------------------------|------------------------------|-----------------------|-----------------------------------|------------------------------|-----------------------------|------------------|-------------------|--------------------------------|---------------------------|----------------------------|---------------------|----------------------------|--------------------|--------------------|--------------------------------------|--------------------------|------------------------------|----------------------------------|-----------------|---------------------------------------------------------------|---------------------------------|------------------------------------|-------------------|---------------------|-----------------------|-------------------------|
|                          |                            | ARMINGTON               |                           |                            |                                    | 135. DECIF               | CALC                    | 77.0 DEGF                        | 77.0 DECF                      | 77.0 DEGF                    |                       | 85 C3                             | 44.0 S                       |                             |                  |                   | •                              |                           |                            |                     |                            |                    |                    |                                      | 17.0 F above Perm. Datum | <b>Elev.</b> 7105.0 F        | <br>                             | SECT TWD BANG   |                                                               | Arriba STATE                    | Gavilan Mancos                     |                   | #2                  | W.M. Gallaway         | SIMULTANEOUS            |
|                          |                            |                         |                           |                            |                                    | Ð                        |                         | Ø                                | Ð                              | Ð                            |                       |                                   |                              |                             |                  |                   | •                              |                           |                            |                     | far                        |                    |                    | GL.7105.0 F                          | DF.                      | Elev.: K.B.7122.0 F          |                                  |                 | Other Services: the<br>FDC/CALIPER<br>CNL/CR                  | New Mexico                      |                                    |                   |                     |                       | S<br>IEUTRON-<br>ENSITY |
|                          |                            |                         |                           | do<br>gre<br>inc<br>en     | o a s<br>o a s<br>o urre<br>n p lo | ot (<br>oi<br>ed<br>sysi | gua<br>r v<br>or<br>es. | tati<br>ran<br>villf<br>su<br>Th | iona<br>tee<br>ul<br>Jata      | the<br>the<br>nec            | are<br>s ac<br>glige  | opii<br>coui<br>ence<br>by<br>pre | nion<br>racy<br>any<br>stati |                             | 646<br>CO<br>OUr | d o<br>rrec<br>pr | on in<br>ctne<br>ert,          | nfer<br>999<br>be         | enc<br>of<br>e i<br>froi   | any<br>iabl         | fro<br>y In<br>le o<br>anv | m<br>terj<br>ir ri | eleo<br>pre<br>esp |                                      | cai<br>lons<br>sible     | or (<br>, e<br>fo            | other<br>and w<br>r any<br>i mac | m<br>/e<br>/ lo | heasureme<br>shell not,<br>oss, costa<br>by any o<br>Terms ar | nts al<br>exc<br>, dam<br>f our | nd we<br>ept in<br>hages<br>office | the<br>or<br>ars. | caa<br>expe<br>agen | 9 of<br>1868<br>18 or |                         |
|                          | n N<br>Irvl                |                         | 074                       | A.                         |                                    |                          |                         |                                  |                                |                              |                       |                                   |                              |                             | NE               |                   |                                |                           |                            |                     |                            |                    |                    |                                      |                          |                              |                                  |                 | ļ                                                             |                                 |                                    |                   |                     |                       |                         |
| Dr                       | IIIn                       | g F                     |                           |                            | NO.<br>No.                         |                          |                         |                                  |                                |                              |                       |                                   |                              |                             | 380              | 008<br>F          |                                |                           |                            |                     |                            |                    |                    |                                      |                          |                              |                                  |                 |                                                               |                                 |                                    |                   |                     |                       |                         |
|                          | lini<br>ni (               |                         | u#-                       |                            |                                    |                          |                         |                                  |                                |                              |                       |                                   |                              | _                           | _                | -                 | PM                             |                           |                            |                     | 0                          |                    | 12 5               | 0                                    | EGF                      |                              |                                  | _               |                                                               |                                 |                                    | 0                 |                     |                       |                         |
|                          | no (                       |                         |                           |                            |                                    |                          |                         |                                  |                                |                              |                       |                                   |                              |                             | _                |                   | IMN<br>HMI                     |                           |                            |                     | 0                          |                    |                    |                                      | EGF                      |                              |                                  |                 |                                                               | <u></u>                         |                                    | ő                 |                     |                       |                         |
|                          | g çi                       |                         |                           |                            |                                    |                          |                         |                                  |                                |                              |                       |                                   |                              |                             |                  |                   | F/H                            | -                         |                            |                     |                            |                    |                    |                                      |                          |                              |                                  |                 |                                                               |                                 |                                    |                   |                     |                       |                         |
| L .                      |                            |                         |                           |                            | TA                                 |                          |                         |                                  |                                |                              |                       |                                   |                              |                             |                  |                   |                                |                           |                            |                     |                            |                    |                    |                                      |                          |                              |                                  |                 |                                                               |                                 |                                    |                   |                     |                       |                         |
|                          | 011                        |                         |                           |                            |                                    |                          |                         |                                  |                                |                              |                       |                                   |                              |                             |                  |                   | 3718<br>272                    |                           |                            |                     |                            |                    |                    |                                      |                          |                              |                                  |                 |                                                               |                                 | <u></u>                            |                   |                     |                       |                         |
|                          | <u>त</u> ा                 | -                       |                           |                            |                                    |                          |                         |                                  | <u> </u>                       |                              |                       |                                   |                              |                             |                  |                   | 272                            |                           |                            |                     |                            |                    |                    |                                      | ·····                    |                              | ****                             | 1               |                                                               |                                 |                                    |                   |                     |                       |                         |
| To                       | 0                          | Nun                     | he                        | 4                          |                                    |                          |                         |                                  |                                |                              |                       |                                   |                              | _                           |                  |                   | 278                            |                           |                            |                     |                            |                    |                    |                                      |                          |                              |                                  |                 |                                                               |                                 |                                    |                   |                     |                       |                         |
| 1                        | 011                        | · · ·                   |                           |                            |                                    |                          |                         |                                  |                                |                              |                       |                                   |                              |                             |                  |                   | 836                            |                           |                            |                     |                            |                    |                    |                                      |                          |                              |                                  |                 |                                                               |                                 |                                    |                   |                     |                       |                         |
|                          | 01                         |                         |                           | -                          |                                    |                          |                         |                                  |                                |                              |                       |                                   |                              |                             | _                |                   | 378                            |                           |                            |                     |                            |                    |                    |                                      |                          |                              |                                  |                 |                                                               |                                 |                                    |                   |                     |                       |                         |
| 1                        |                            |                         |                           |                            |                                    |                          |                         |                                  |                                |                              |                       |                                   |                              |                             |                  |                   | 35                             |                           |                            |                     |                            |                    |                    |                                      |                          |                              |                                  | -               |                                                               |                                 | <u></u>                            | ······            |                     |                       |                         |
|                          | ग                          |                         |                           | -                          |                                    |                          |                         |                                  |                                |                              |                       |                                   |                              | +                           |                  | ~0                |                                |                           |                            |                     |                            |                    |                    |                                      |                          |                              |                                  | _               | <u></u>                                                       |                                 |                                    |                   |                     |                       |                         |
| h                        |                            | ÷                       |                           |                            |                                    |                          |                         | _                                |                                | _                            |                       |                                   |                              | 1                           |                  |                   |                                |                           |                            |                     |                            |                    |                    |                                      |                          |                              |                                  | _               |                                                               |                                 |                                    |                   |                     |                       |                         |

|     |              | ·               | CR0.2     |            | 5 •        |          |           |               |          |
|-----|--------------|-----------------|-----------|------------|------------|----------|-----------|---------------|----------|
|     |              | 69541           | 5         |            | 7-5/8"     |          |           |               |          |
|     |              | 1 <sup>.0</sup> | FROM      | UGT.       | SIZE       | 1 70     | FROM      | O. BIT        | NO.      |
|     |              |                 | RECORD    | CASING R   |            | RECORD   | HOLE      | RUN BORE      | RU       |
|     |              |                 |           |            |            | SALZMAN  | Y         | WITNESSED BY  | E        |
|     | <b>-</b> -   |                 |           |            |            | THOMASON |           | OPERATOR      | 0        |
|     | MV           |                 |           |            |            | 2 HRS.   | RIG TIME  | OPERATING R   | 0        |
|     | _0C          |                 |           |            |            |          | Ъ         | MAX TEMP DEG  | Ξ        |
|     | <u></u>      | 518             |           |            |            |          |           | LEVEL         | Γ        |
|     | DR<br>       | 50F             |           |            |            |          |           | DENSITY       |          |
|     |              | -               |           |            |            |          | PPH CL.   | SALINITY 1    | <u> </u> |
|     | -1           |                 |           |            |            | UATER    | IN HOLE   | TYPE FLUID    | Ξ        |
|     |              |                 |           |            |            | 5190'    |           | GGED          | T        |
|     |              | :0              |           |            |            | 7310'    | ED INT    | ч<br>н        | BC       |
| 520 |              | -11             |           |            |            | 7315'    | 3ER       | 1             | DE       |
|     |              |                 |           |            |            |          | LER       | DEPTH - DRILL | DE       |
|     |              |                 |           |            |            | ONE      |           | RUN NO.       | R        |
|     |              | 1.18            |           |            |            | 10-22-93 |           | DATE          | Dr       |
|     |              |                 |           |            |            |          |           |               |          |
|     |              | 192.            | GL 71     |            |            | ROM K.B. |           |               | 7        |
|     | f            | 7121 .          | •         | ERM DATUM  | ABOVE P    | 7' FT    | D FROM 1  | MEASURE       | F0G      |
|     | ,rP          | 7122            | KD. 71    |            |            | ,        | 1.        |               |          |
|     |              |                 | FLEVATION | LEV: 7105' | EL         | Γ.       | DATUM: G. | RHANENT       | ΡE       |
|     |              |                 | 1         | RGE 24     | 26N R      | TUP      | SEC 5     |               |          |
|     | E            | <u> </u>        |           |            |            |          |           |               |          |
|     |              |                 |           |            |            |          |           |               |          |
|     |              |                 |           |            |            |          | 790' FSL  |               | ÷        |
|     |              | SERV:           | OTHER     |            |            |          | LOCATION: | -1            | <u></u>  |
|     | 5            |                 |           | :<br>      | нкктон     | KIC HXX  |           |               |          |
|     | 22           |                 | 2         | стотг      |            |          |           |               |          |
|     | 2            | F               |           |            |            | CONTION  |           |               |          |
|     |              |                 |           |            | 1          | ± (      |           |               | -        |
|     | VAR          |                 |           |            | 11 8 8 8 8 | <b>-</b> | OHPANY    |               | η.       |
|     | IAB          |                 |           | OND W/VDL  | -CEMENT B  | AMMA RAY | _ATION G  | CORRELATION   |          |
|     | LE I<br>Used |                 |           |            | ·          |          |           |               |          |
|     |              |                 |           | S          | SERVICES   |          | WIRELINE  | WIF           |          |
|     | SITY         | ¥               | E         |            |            | _        |           |               | A        |
|     |              |                 | ľ         |            |            |          |           |               |          |
|     |              |                 |           | )          |            |          |           |               |          |
|     |              |                 |           |            |            |          |           |               | ٦        |