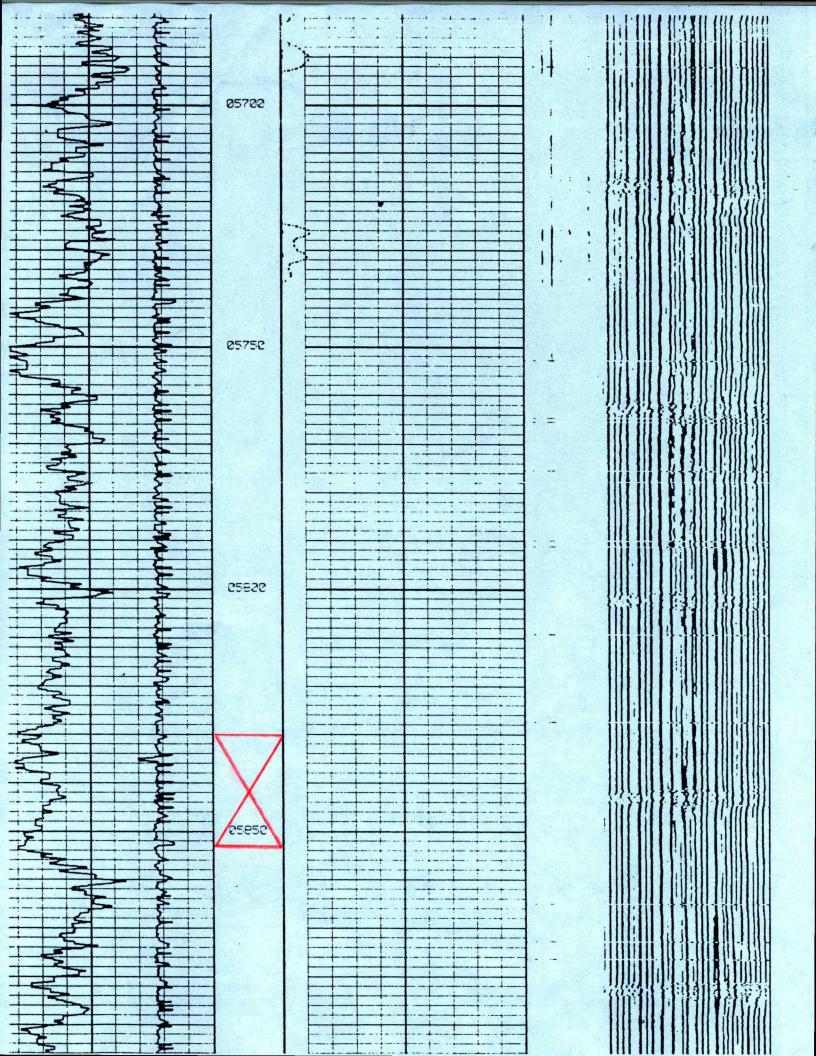

# EXHIBIT 8-A CASE No. 11,173

| Witnessed By W. GALLAWAY | Recorded By K. BARTENHAGEN | Equip. Location 8206 F. | Max. Rec. Temp. 135. DEGF | E Logger on Bottom SEE LOG | Girculation Ended 18:00            | Rm @ BHT 1.319 OHMM @    | Source: Rmf Rmc CALC C. | Rmc @ Meas. Temp. 3.350 OHMM @   | Rmf @ Meas. Temp. 1.670 OHMM @ | Rm @ Meas. Temp. 2230 OHMM @ | Source of Sample TANK | рн Fid. Loss 7.0 8.               | 15. Visc. 9.00 LB/G          | Type Fluid in Hole GEL CHEM | Bit Size 97/8    | Casing-Logger     | Casing-Driller 10 3/ @ 342.0 F | Top Log Interval 5200.0 F | Btm. Log Interval 6200.0 F | Depth Logger (SchL) | Depth Driller 6954.0 F     | Run No. ONE        | Date 27-SEP-1993   | Drilling Measured From Kelly Bushing |                          | Permanent Datum Ground Level |                                  | D<br>NT:        | Gavila<br>ON 790'<br>Trix R                                   | COUNTY Rio                      | FIELD                              |                   | WELL Trix #2        | COMPANY W.M.          | Schlumberger <b>COM</b> |
|--------------------------|----------------------------|-------------------------|---------------------------|----------------------------|------------------------------------|--------------------------|-------------------------|----------------------------------|--------------------------------|------------------------------|-----------------------|-----------------------------------|------------------------------|-----------------------------|------------------|-------------------|--------------------------------|---------------------------|----------------------------|---------------------|----------------------------|--------------------|--------------------|--------------------------------------|--------------------------|------------------------------|----------------------------------|-----------------|---------------------------------------------------------------|---------------------------------|------------------------------------|-------------------|---------------------|-----------------------|-------------------------|
|                          |                            | ARMINGTON               |                           |                            |                                    | 135. DECIF               | CALC                    | 77.0 DEGF                        | 77.0 DECF                      | 77.0 DEGF                    |                       | 85 C3                             | 44.0 S                       |                             |                  |                   | •                              |                           |                            |                     |                            |                    |                    |                                      | 17.0 F above Perm. Datum | <b>Elev.</b> 7105.0 F        | <br>                             | SECT TWD BANG   |                                                               | Arriba STATE                    | Gavilan Mancos                     |                   | #2                  | W.M. Gallaway         | SIMULTANEOUS            |
|                          |                            |                         |                           |                            |                                    | Ð                        |                         | Ø                                | Ð                              | Ð                            |                       |                                   |                              |                             |                  |                   | •                              |                           |                            |                     | far                        |                    |                    | GL.7105.0 F                          | DF.                      | Elev.: K.B.7122.0 F          |                                  |                 | Other Services: the<br>FDC/CALIPER<br>CNL/CR                  | New Mexico                      |                                    |                   |                     |                       | S<br>IEUTRON-<br>ENSITY |
|                          |                            |                         |                           | do<br>gre<br>inc<br>en     | o a s<br>o a s<br>o urre<br>n p lo | ot (<br>oi<br>ed<br>sysi | gua<br>r v<br>or<br>es. | tati<br>ran<br>villf<br>su<br>Th | iona<br>tee<br>ul<br>Jata      | the<br>the<br>nec            | are<br>s ac<br>glige  | opii<br>coui<br>ence<br>by<br>pre | nion<br>racy<br>any<br>stati |                             | 646<br>CO<br>OUr | d o<br>rrec<br>pr | on in<br>ctne<br>ert,          | nfer<br>999<br>be         | enc<br>of<br>e i<br>froi   | any<br>iabl         | fro<br>y In<br>le o<br>anv | m<br>terj<br>ir ri | eleo<br>pre<br>esp |                                      | cai<br>lons<br>sible     | or (<br>, e<br>fo            | other<br>and w<br>r any<br>i mac | m<br>/e<br>/ lo | heasureme<br>shell not,<br>oss, costa<br>by any o<br>Terms ar | nts al<br>exc<br>, dam<br>f our | nd we<br>ept in<br>hages<br>office | the<br>or<br>ars. | caa<br>expe<br>agen | 9 of<br>1868<br>18 or |                         |
|                          | n N<br>Irvl                |                         | 074                       | A.                         |                                    |                          |                         |                                  |                                |                              |                       |                                   |                              |                             | NE               |                   |                                |                           |                            |                     |                            |                    |                    |                                      |                          |                              |                                  |                 | ļ                                                             |                                 |                                    |                   |                     |                       |                         |
| Dr                       | IIIn                       | g F                     |                           |                            | NO.<br>No.                         |                          |                         |                                  |                                |                              |                       |                                   |                              |                             | 380              | 008<br>F          |                                |                           |                            |                     |                            |                    |                    |                                      |                          |                              |                                  |                 |                                                               |                                 |                                    |                   |                     |                       |                         |
|                          | lini<br>ni (               |                         | u#-                       |                            |                                    |                          |                         |                                  |                                |                              |                       |                                   |                              | _                           | _                | -                 | PM                             |                           |                            |                     | 0                          |                    | 12 5               | 0                                    | EGF                      |                              |                                  | _               |                                                               |                                 |                                    | 0                 |                     |                       |                         |
|                          | no (                       |                         |                           |                            |                                    |                          |                         |                                  |                                |                              |                       |                                   |                              |                             | _                |                   | IMN<br>HMI                     |                           |                            |                     | 0                          |                    |                    |                                      | EGF                      |                              |                                  |                 |                                                               | <u></u>                         |                                    | ő                 |                     |                       |                         |
|                          | g çi                       |                         |                           |                            |                                    |                          |                         |                                  |                                |                              |                       |                                   |                              |                             |                  |                   | F/H                            | -                         |                            |                     |                            |                    |                    |                                      |                          |                              |                                  |                 |                                                               |                                 |                                    |                   |                     |                       |                         |
| L .                      |                            |                         |                           |                            | TA                                 |                          |                         |                                  |                                |                              |                       |                                   |                              |                             |                  |                   |                                |                           |                            |                     |                            |                    |                    |                                      |                          |                              |                                  |                 |                                                               |                                 |                                    |                   |                     |                       |                         |
|                          | 011                        |                         |                           |                            |                                    |                          |                         |                                  |                                |                              |                       |                                   |                              |                             |                  |                   | 3718<br>272                    |                           |                            |                     |                            |                    |                    |                                      |                          |                              |                                  |                 |                                                               |                                 | <u></u>                            |                   |                     |                       |                         |
|                          | <u>त</u> ा                 | -                       |                           |                            |                                    |                          |                         |                                  | <u> </u>                       |                              |                       |                                   |                              |                             |                  |                   | 272                            |                           |                            |                     |                            |                    |                    |                                      | ·····                    |                              | ****                             | 1               |                                                               |                                 |                                    |                   |                     |                       |                         |
| To                       | 0                          | Nun                     | he                        | 4                          |                                    |                          |                         |                                  |                                |                              |                       |                                   |                              | _                           |                  |                   | 278                            |                           |                            |                     |                            |                    |                    |                                      |                          |                              |                                  |                 |                                                               |                                 |                                    |                   |                     |                       |                         |
| 1                        | 011                        | · · ·                   |                           |                            |                                    |                          |                         |                                  |                                |                              |                       |                                   |                              |                             |                  |                   | 836                            |                           |                            |                     |                            |                    |                    |                                      |                          |                              |                                  |                 |                                                               |                                 |                                    |                   |                     |                       |                         |
|                          | 01                         |                         |                           | -                          |                                    |                          |                         |                                  |                                |                              |                       |                                   |                              |                             | _                |                   | 378                            |                           |                            |                     |                            |                    |                    |                                      |                          |                              |                                  |                 |                                                               |                                 |                                    |                   |                     |                       |                         |
| 1                        |                            |                         |                           |                            |                                    |                          |                         |                                  |                                |                              |                       |                                   |                              |                             |                  |                   | 35                             |                           |                            |                     |                            |                    |                    |                                      |                          |                              |                                  | -               |                                                               |                                 | <u></u>                            | ······            |                     |                       |                         |
|                          | ग                          |                         |                           | -                          |                                    |                          |                         |                                  |                                |                              |                       |                                   |                              | +                           |                  | ~0                |                                |                           |                            |                     |                            |                    |                    |                                      |                          |                              |                                  | _               | <u></u>                                                       |                                 |                                    |                   |                     |                       |                         |
| h                        |                            | ÷                       |                           |                            |                                    |                          |                         | _                                |                                | _                            |                       |                                   |                              | 1                           |                  |                   |                                |                           |                            |                     |                            |                    |                    |                                      |                          |                              |                                  | _               |                                                               |                                 |                                    |                   |                     |                       |                         |

|     |              | ·               | CR0.2     |            | 5 •        |          |           |               |          |
|-----|--------------|-----------------|-----------|------------|------------|----------|-----------|---------------|----------|
|     |              | 69541           | 5         |            | 7-5/8"     |          |           |               |          |
|     |              | 1 <sup>.0</sup> | FROM      | UGT.       | SIZE       | 1 70     | FROM      | O. BIT        | NO.      |
|     |              |                 | RECORD    | CASING R   |            | RECORD   | HOLE      | RUN BORE      | RU       |
|     |              |                 |           |            |            | SALZMAN  | Y         | WITNESSED BY  | E        |
|     | <b>-</b> -   |                 |           |            |            | THOMASON |           | OPERATOR      | 0        |
|     | MV           |                 |           |            |            | 2 HRS.   | RIG TIME  | OPERATING R   | 0        |
|     | _0C          |                 |           |            |            |          | Ъ         | MAX TEMP DEG  | Ξ        |
|     | <u></u>      | 518             |           |            |            |          |           | LEVEL         | Γ        |
|     | DR<br>       | 50F             |           |            |            |          |           | DENSITY       |          |
|     |              | -               |           |            |            |          | PPH CL.   | SALINITY 1    | <u> </u> |
|     | -1           |                 |           |            |            | UATER    | IN HOLE   | TYPE FLUID    | Ξ        |
|     |              |                 |           |            |            | 5190'    |           | GGED          | T        |
|     |              | :0              |           |            |            | 7310'    | ED INT    | ч<br>н        | BC       |
| 520 |              | -11             |           |            |            | 7315'    | 3ER       | 1             | DE       |
|     |              |                 |           |            |            |          | LER       | DEPTH - DRILL | DE       |
|     |              |                 |           |            |            | ONE      |           | RUN NO.       | R        |
|     |              | 1.18            |           |            |            | 10-22-93 |           | DATE          | Dr       |
|     |              |                 |           |            |            |          |           |               |          |
|     |              | 192.            | GL 71     |            |            | ROM K.B. |           |               | 7        |
|     | f            | 7121 .          | •         | ERM DATUM  | ABOVE P    | 7' FT    | D FROM 1  | MEASURE       | F0G      |
|     | ,rP          | 7122            | KD. 71    |            |            | ,        | 1.        |               |          |
|     |              |                 | FLEVATION | LEV: 7105' | EL         | Γ.       | DATUM: G. | RHANENT       | ΡE       |
|     |              |                 | 1         | RGE 24     | 26N R      | TUP      | SEC 5     |               |          |
|     | E            | <u> </u>        |           |            |            |          |           |               |          |
|     |              |                 |           |            |            |          |           |               |          |
|     |              |                 |           |            |            |          | 790' FSL  |               | ÷        |
|     |              | SERV:           | OTHER     |            |            |          | LOCATION: | -1            | <u></u>  |
|     | 5            |                 |           | :<br>      | нкктон     | KIC HXX  |           |               |          |
|     | 22           |                 | 2         | стотг      |            |          |           |               |          |
|     | 2            | F               |           |            |            | CONTION  |           |               |          |
|     |              |                 |           |            | 1          | ± (      |           |               | -        |
|     | VAR          |                 |           |            | 11 8 8 8 8 | <b>-</b> | OHPANY    |               | η.       |
|     | IAB          |                 |           | OND W/VDL  | -CEMENT B  | AMMA RAY | _ATION G  | CORRELATION   |          |
|     | LE I<br>Used |                 |           |            | ·          |          |           |               |          |
|     |              |                 |           | S          | SERVICES   |          | WIRELINE  | WIF           |          |
|     | SITY         | ¥               | E         |            |            | _        |           |               | A        |
|     |              |                 | ľ         |            |            |          |           |               |          |
|     |              |                 |           | )          |            |          |           |               |          |
|     |              |                 |           |            |            |          |           |               | ٦        |