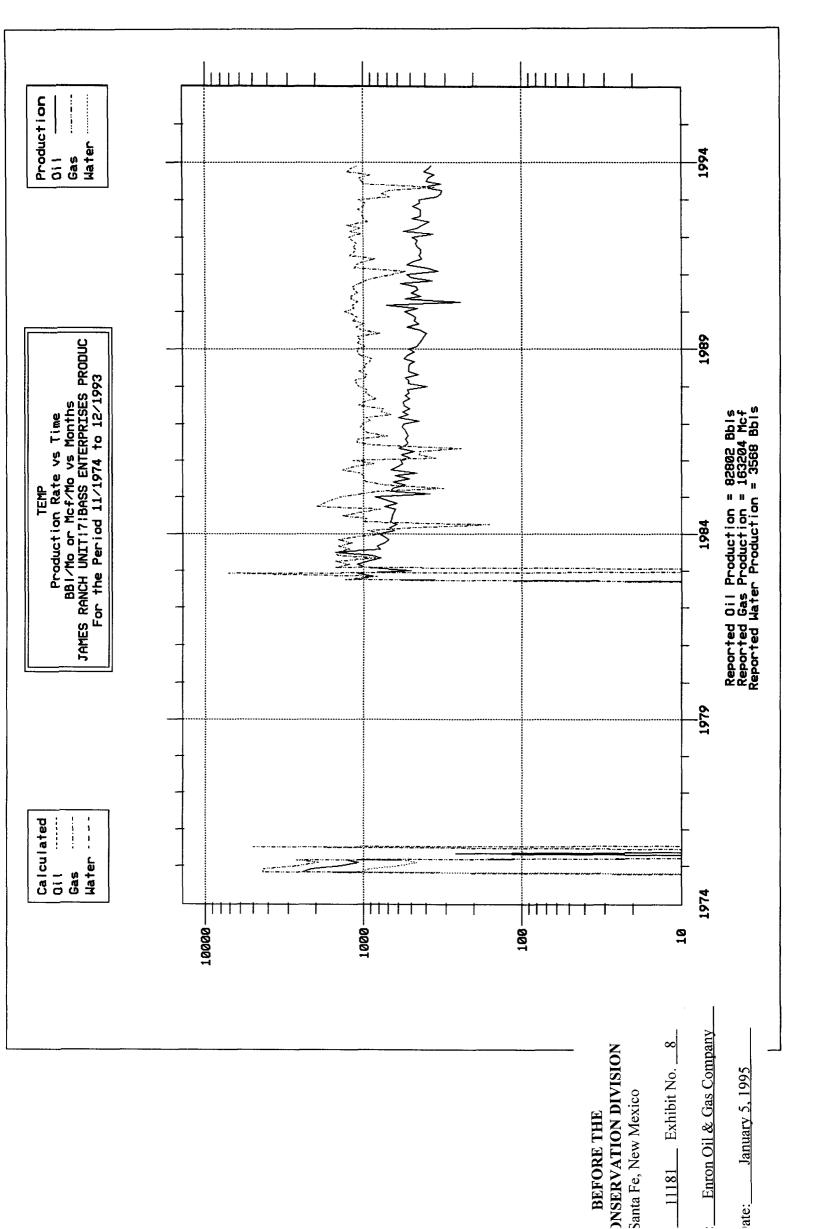

### JAMES RANCH UNIT #71 EDDY COUNTY, NEW MEXICO NE/4 NE/4 SECTION 36, T-22-S, R-30-E

| TYPE | NAME                    | INTEREST    |
|------|-------------------------|-------------|
| ORRI |                         | None        |
| RI   | State of New Mexico     | 1/8         |
|      |                         |             |
| WI   | Perry R. Bass, Trustee  | 1/12        |
| WI   | Sid R. Bass, Inc.       | 1/16        |
| WI   | Thru Line, Inc.         | 1/16        |
| WI   | Keystone, Inc.          | 1/16        |
| WI   | Lee M. Bass, Inc.       | <u>1/16</u> |
|      | Bass collectively       | 1/3         |
| WI   | Enron Oil & Gas Company | 2/3         |