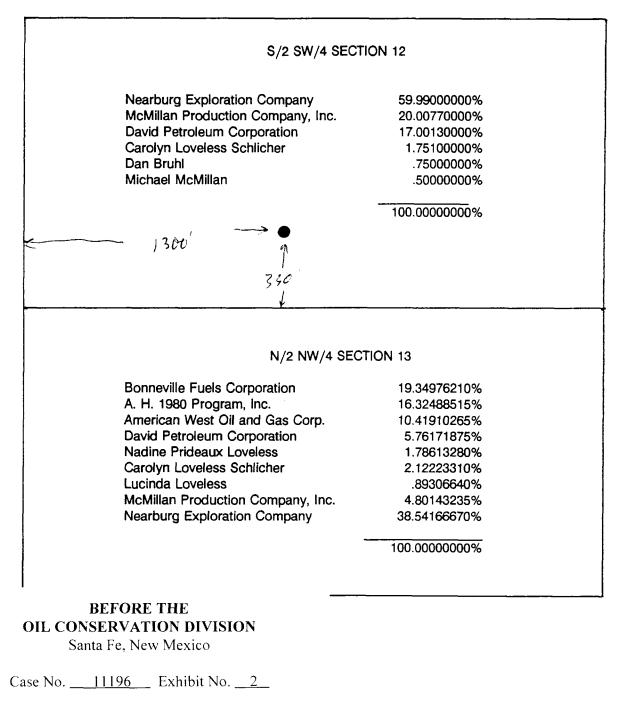

|

#### NMOCD CASE #11196

EXHIBIT # 🎾

#### Byers 12 #1 Well

1300' FWL and 330' FNL of Section 12, T-17-S, R-37-E Eddy County, New Mexico



Submitted by: Nearburg Exploration Company

Hearing Date: January 19, 1995

BEFORE THE OIL CONSERVATION DIVISION

Santa Fe, New Mexico

OF WOERNDLE, PATTERSC ASSOCIATED 4 1004 N. Big Spr Midland, Te:

LAW OF

Case No. \_\_\_\_\_11196\_\_\_ Exhibit No. \_\_3\_\_\_

Submitted by: <u>Nearburg Exploration Company</u>

Hearing Date: January 19, 1995

Rudolph A. Woerndie, P. C.\* \*Licensed in Texas, New Mexico and Colorado \*Board Certified Oil, Gas & Mineral Law Texas Board of Legal Specialization \*New Mexico Board of Legal Specialization Recognized Specialist - Oil & Gas Law

January 3, 1995

Ph: (915) 682-8321 Fax: (915) 682-3159

DRILLING OPINION - covering the NW/4 of Section 13, T-17-S, R-37-E, NMPM, LEA COUNTY, NEW MEXICO, containing 160 acres, more or less.

Nearburg Exploration Comp