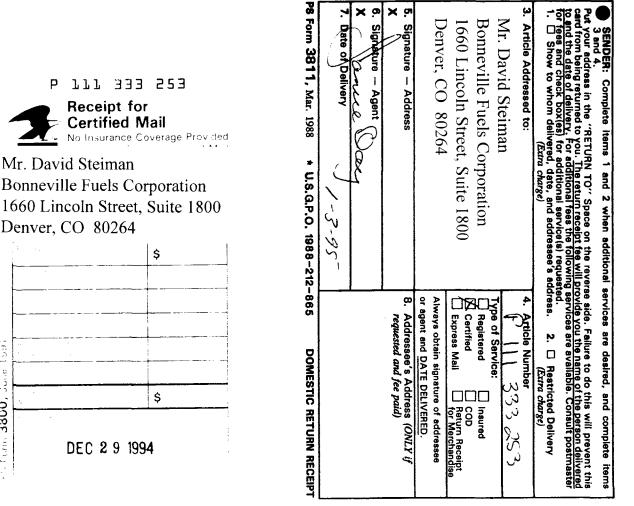

s well.

This application has been set for hearing before a Division Examiner on January 19, 1995. You are not required to attend this hearing, but as an owner of an interest that may be affected by this application, you may appear and present testimony. Failure to appear at that time and become a party of record will preclude you from challenging the matter at a later date. Mr. David Steiman Bonneville Fuels Corporation December 29, 1994 Page 2

Parties appearing in cases have been requested by the Division (Memorandum 2-90) to file a Prehearing Statement substantially in the form prescribed by the Division. Prehearing statements should be filed by 4:00 o'clock p.m. on the Friday before a scheduled hearing.

illiant

WILLIAM F. CARR ATTORNEY FOR NEARBURG EXPLORATION COMPANY WFC:mlh Enc.



Bonneville Fuels Corporation 1660 Lincoln Street, Suite 1800 Denver, CO 80264



# & SHERIDAN, P.A.

LAWYERS

MICHAEL B. CAMPBELL WILLIAM F CARR BRADFORD C. BERGE MARK F SHERIDAN

MICHAEL H FELDEWERT TANYA M. TRUJILLO NANCY A. RATH

JACK M CAMPBELL OF COUNSEL JEFFERSON PLACE SUITE I - HO NORTH GUADALUPE POST OFFICE BOX 2208 SANTA FE, NEW MEXICO 87504-2208 TELEPHONE: (505) 988-4421 TELECOPIER: (505) 983-6043

December 29, 1994

## <u>CERTIFIED MAIL</u> <u>RETURN RECEIPT REQUESTED</u>

Ms Nadine Prideaux Loveless Post Office Box 566 Roswell, New Mexico 88201

> Re: Application of Nearburg Exploration Company for an Unorthodox Well Location, Lea County, New Mexico

Dear Ms Loveless:

This letter is to advise you that Nearburg Exploration Company has filed the enclosed application with the N