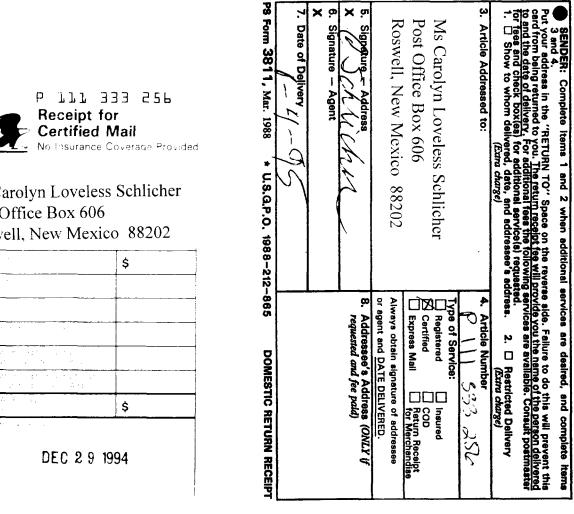

to this well.

This application has been set for hearing before a Division Examiner on January 19, 1995. You are not required to attend this hearing, but as an owner of an interest that may be affected by this application, you may appear and present testimony. Failure to appear at that time and become a party of record will preclude you from challenging the matter at a later date.

-- --

Ms Carolyn Loveless Schlicher December 29, 1994 Page 2

Parties appearing in cases have been requested by the Division (Memorandum 2-90) to file a Prehearing Statement substantially in the form prescribed by the Division. Prehearing statements should be filed by 4:00 o'clock p.m. on the Friday before a scheduled hearing.

illin / C

WILLIAM F. CARR ATTORNEY FOR NEARBURG EXPLORATION COMPANY WFC:mlh Enc.



Ms Carolyn Loveless Schlicher Post Office Box 606 Roswell, New Mexico 88202

PS Form **3800,** June 1991

# & SHERIDAN, P.A.

LAWYERS

MICHAEL B. CAMPBELL WILLIAM F. CARR BRADFORD C. BERGE MARK F. SHERIDAN

MICHAEL H. FELDEWERT TANYA M. TRUJILLO NANCY A. RATH

JACK M. CAMPBELL OF COUNSEL JEFFERSON PLACE SUITE I - 110 NORTH GUADALUPE POST OFFICE BOX 2208 SANTA FE, NEW MEXICO 87504-2208 TELEPHONE: (505) 988-4421 TELECOPIER: (505) 983-6043

December 29, 1994

## <u>CERTIFIED MAIL</u> <u>RETURN RECEIPT REQUESTED</u>

Ms Lucinda L. Hershenhorn Post Office Box 176 Hondo, New Mexico 88336

> Re: Application of Nearburg Exploration Company for an Unorthodox Well Location, Lea County, New Mexico

Dear Ms Hershenhorn:

This letter is to advise you that Nearburg Exploration Company has filed the en