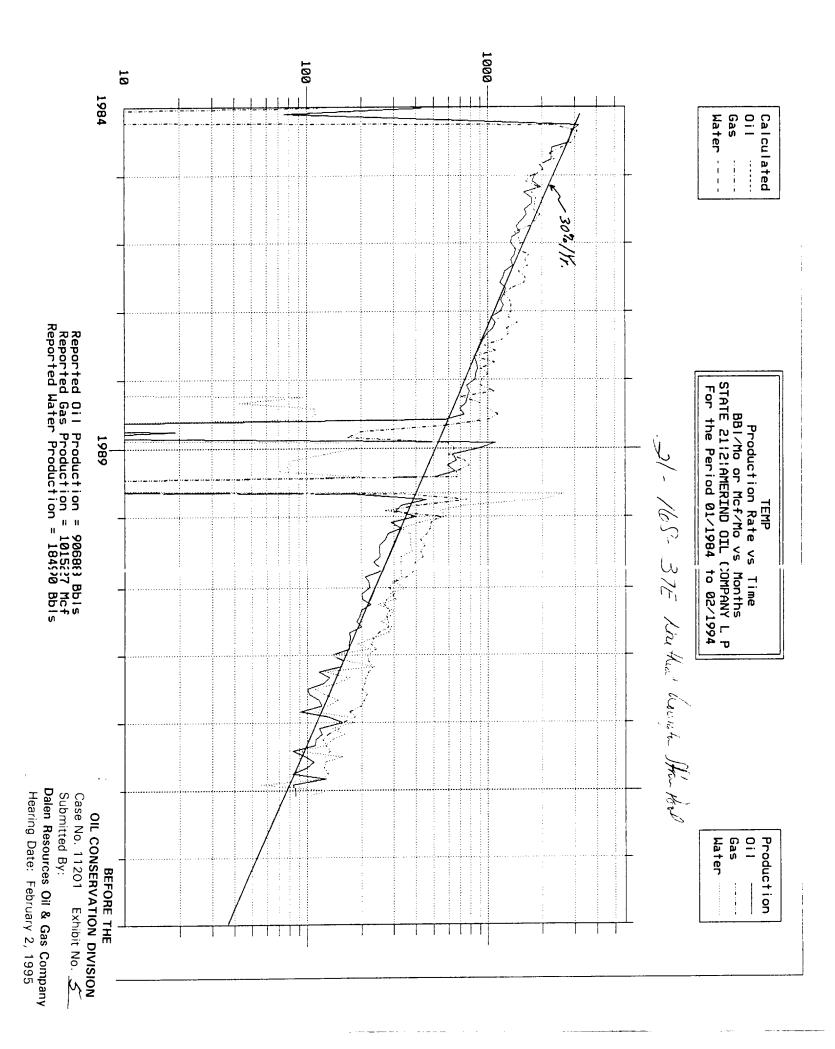

# **Drainage Area Calculations**

| First 30 day production                   | =   | 2,593 Bbls                                                                           |
|-------------------------------------------|-----|--------------------------------------------------------------------------------------|
| Estimated decline rate                    | =   | 30% exponential                                                                      |
| Economic limit (final rate)               | =   | 180 Bbls per month                                                                   |
| Estimated Ultimate Recovery (EUR)         | =   | <u>2,593 Bbis - 180 Bbis</u><br>0.0293                                               |
| EUR                                       | =   | 82,355 Bbls                                                                          |
| Strawn Sand Reservoir Parameters:         |     |                                                                                      |
| Porosity (Ø)                              | =   | 5.8% (Log Analysis)                                                                  |
| Water Saturation (Sw)                     | =   | 9.0% (Log Analysis)                                                                  |
| Formation Volume Factor (Boi)             | =   | 2.3 (Analogy to West Lovington)                                                      |
| Average Net Pay Thickness (H)             | =   | 24 ft. (Log Analysis - 4% Ø Cutoff)                                                  |
| Recovery of Original Stock Tank           |     |                                                                                      |
| Oil-In-Place (RF)                         | =   | 20% (Analogy)                                                                        |
| Original Stock Tank Oil-In-Place (OSTOIP) | =   | <u>7,758 (Ø)(1-Sw)</u><br>Boi                                                        |
| OSTOIP                                    | =   | <u>7,758 (0.058)(1-0.09)</u><br>2.3                                                  |
| OSTOIP                                    | =   | 178.0 STB/Acre-Ft.                                                                   |
| OSTOIP for 24 ft Average H                | · = | 178.0 STB/Acre-Ft. (24 ft.)                                                          |
|                                           | =   | 4,272 STB/Acre                                                                       |
| EUR for 20% recovery                      | =   | 854.4 STB/Acre                                                                       |
| Drainage Area                             | =   | <u>EUR in STBs</u>                                                                   |
|                                           |     | EUR in STBs/Acre                                                                     |
| Drainage Area                             | =   | <u>82,355 STB's</u>                                                                  |
|                                           |     | 854.4 STB/Acre                                                                       |
| Drainage Area                             | =   | 96.4 Acres OIL CO<br>Case No. <sup>-1</sup><br>Submitted<br>Dalen Reso<br>Hearing Da |