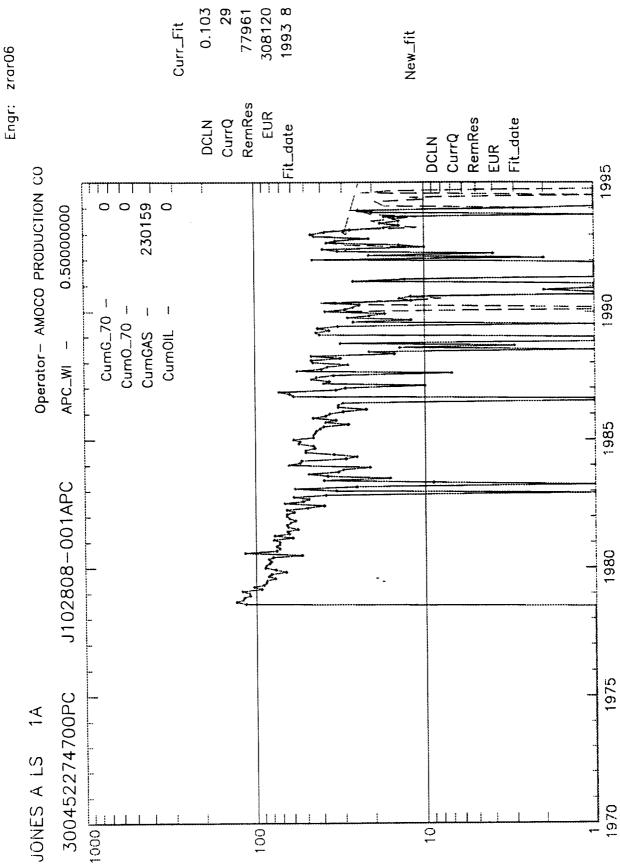

(3) The applicant, Amoco Production Company ("Amoco"), is the owner and operator of the Jones "A-LS" Well No. 1A (API No. 30-045-22747), located 1460 feet from the South line and 1750 feet from the East line (Lot 2/Unit J) of irregular Section 10, Township 28 North, Range 8 West, NMPM, San Juan County, New Mexico. Said well was drilled in 1978 and was dually completed in both the South Blanco-Pictured Cliffs and Blanco-Mesaverde Pools in a conventional manner with two strings of tubing and a packer separating the two gas streams.

(4) Lots 1 and 2 and the S/2 SE/4 (SE/4 equivalent) of said Section 10, comprising an area of 146.24 acres, was dedicated to the South Blanco-Pictured Cliffs Pool gas production from said well and the Blanco-Mesaverde gas production was dedicated to an existing 293.84acre gas spacing and proration unit comprising all of said irregular Section 10. Case No. 11209 Order No. R-10316 Page 2