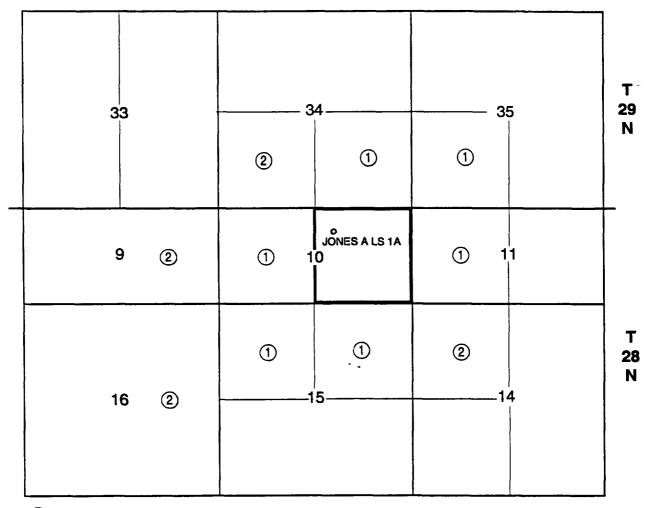

(3) The applicant, Amoco Production Company ("Amoco"), is the owner and operator of the Jones "A-LS" Well No. 1A (API No. 30-045-22747), located 1460 feet from the South line and 1750 feet from the East line (Lot 2/Unit J) of irregular Section 10, Township 28 North, Range 8 West, NMPM, San Juan County, New Mexico. Said well was drilled in 1978 and was dually completed in both the South Blanco-Pictured Cliffs and Blanco-Mesaverde Pools in a conventional manner with two strings of tubing and a packer separating the two gas streams.

(4) Lots 1 and 2 and the S/2 SE/4 (SE/4 equivalent) of said Section 10, comprising an area of 146.24 acres, was dedicated to the South Blanco-Pictured Cliffs Pool gas production from said well and the Blanco-Mesaverde gas production was dedicated to an existing 293.84acre gas spacing and proration unit comprising all of said irregular Section 10. Case No. 11209 Order No. R-10316 Page 2

### IT IS THEREFORE ORDERED THAT:

(1) The application of Amoco Production Company for authority to commingle gas production from the South Blanco-Pictured Cliffs Pool (146.24 acres comprising the SE/4 equivalent) and Blanco-Mesaverde Pool (293.84 acres comprising all of the irregular section) from its Jones "A-LS" Well No. 1A (API No. 30-045-22747), located 1460 feet from the South line and 1750 feet from the East line (Lot 2/Unit J) of irregular Section 10, Township 28 North, Range 8 West, NMPM, San Juan County, New Mexico, into a common sales line is hereby denied.

1. Amoco is the operator of the Blanco Mesaverde Pool underlying the S/2 Section 10, T28N-R8W, San Juan County, New Mexico currently dedicated to the Jones A LS 1A well.

2. Amoco is the operator of the So. Blanco Pictured Cliffs Pool underlying the SE/4 Section 10, T28N-R8W, San Juan County, New Mexico currently dedicated to the Jones A LS 1A well.