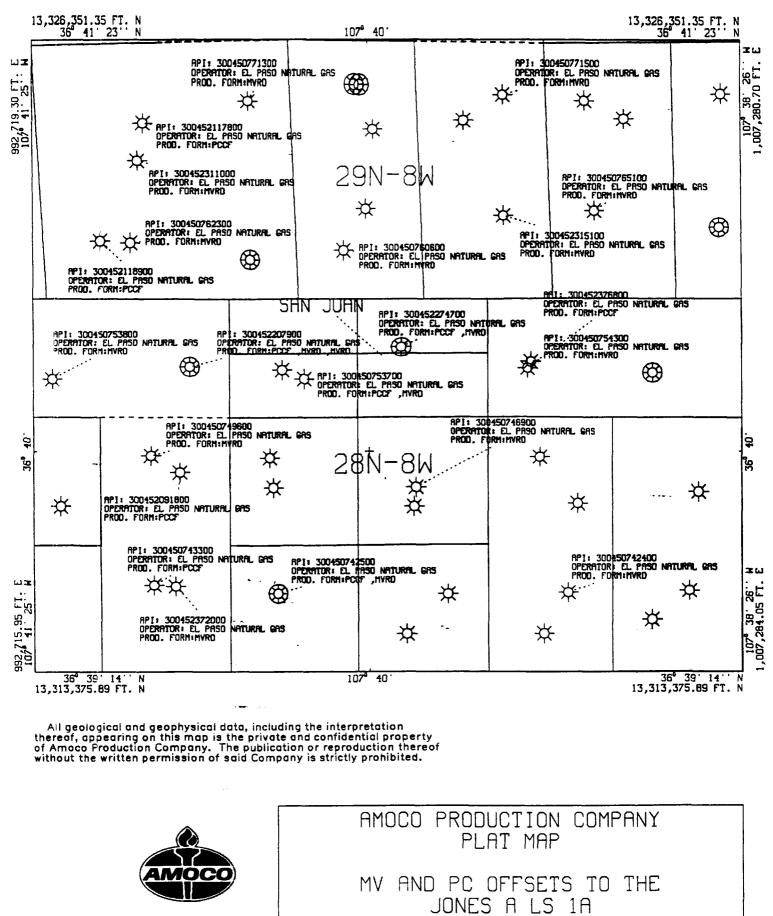

(3) The applicant, Amoco Production Company ("Amoco"), is the owner and operator of the Jones "A-LS" Well No. 1A (API No. 30-045-22747), located 1460 feet from the South line and 1750 feet from the East line (Lot 2/Unit J) of irregular Section 10, Township 28 North, Range 8 West, NMPM, San Juan County, New Mexico. Said well was drilled in 1978 and was dually completed in both the South Blanco-Pictured Cliffs and Blanco-Mesaverde Pools in a conventional manner with two strings of tubing and a packer separating the two gas streams.

(4) Lots 1 and 2 and the S/2 SE/4 (SE/4 equivalent) of said Section 10, comprising an area of 146.24 acres, was dedicated to the South Blanco-Pictured Cliffs Pool gas production from said well and the Blanco-Mesaverde gas production was dedicated to an existing 293.84acre gas spacing and proration unit comprising all of said irregular Section 10. Case No. 11209 Order No. R-10316 Page 2

(5) The applicant now seeks authority to commingle South Blanco-Pictured Ciffs and Blanco-Mesaverde Pool gas production from this well in a common gas sales line.

- -----

(6) According to the application provided the Division the working interests, royalty interests, and overriding royalty interests are not common between the two producing horizons.

### IT IS THEREFORE ORDERED THAT:

(1) The application of Amoco Production Company for authority to commingle gas production from the South Blanco-Pictured Cliffs Pool (146.24 acres comprising the SE/4 equivalent) and Blanco-Mesaverde Pool (293.84 acres comprising all of the irregular section) from its Jones "A-LS" Well No. 1A (API No. 30-045-22747), located 1460 feet from the South line and 1750 feet from the East line (Lot 2/Unit J) of irregular Section 10, Township 28 North, Range 8 West, NMPM, San Juan County, New Mexico, into a common sales line is hereby denied.