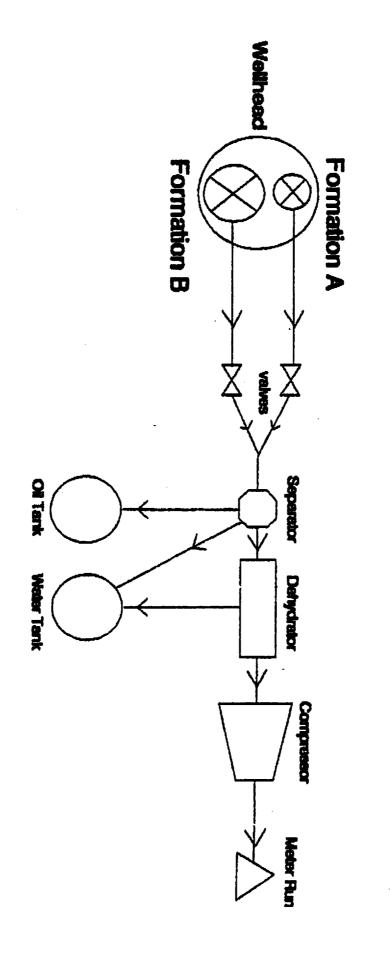

(3) The applicant, Amoco Production Company ("Amoco"), is the owner and operator of the Jones "A-LS" Well No. 1A (API No. 30-045-22747), located 1460 feet from the South line and 1750 feet from the East line (Lot 2/Unit J) of irregular Section 10, Township 28 North, Range 8 West, NMPM, San Juan County, New Mexico. Said well was drilled in 1978 and was dually completed in both the South Blanco-Pictured Cliffs and Blanco-Mesaverde Pools in a conventional manner with two strings of tubing and a packer separating the two gas streams.

3. The ownership (WI, RI, ORRI) is not common for the pools which are proposed for surface commingling.

4. The Jones A LS 1A well is dually completed in the Mesaverde and Pictured Cliffs formations. The surface commingling of the production will allow the use of a single train of production equipment including a single compressor to reduce operating costs from both formations.