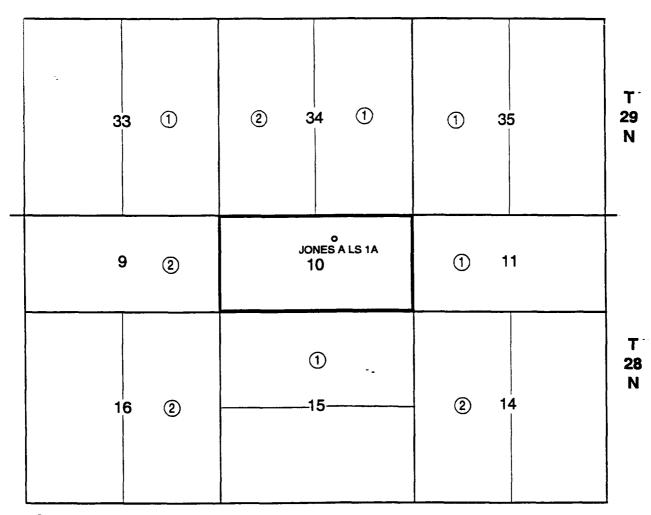

(3) The applicant, Amoco Production Company ("Amoco"), is the owner and operator of the Jones "A-LS" Well No. 1A (API No. 30-045-22747), located 1460 feet from the South line and 1750 feet from the East line (Lot 2/Unit J) of irregular Section 10, Township 28 North, Range 8 West, NMPM, San Juan County, New Mexico. Said well was drilled in 1978 and was dually completed in both the South Blanco-Pictured Cliffs and Blanco-Mesaverde Pools in a conventional manner with two strings of tubing and a packer separating the two gas streams.

(4) Lots 1 and 2 and the S/2 SE/4 (SE/4 equivalent) of said Section 10, comprising an area of 146.24 acres, was dedicated to the South Blanco-Pictured Cliffs Pool gas production from said well and the Blanco-Mesaverde gas production was dedicated to an existing 293.84acre gas spacing and proration unit comprising all of said irregular Section 10. Case No. 11209 Order No. R-10316 Page 2

### IT IS THEREFORE ORDERED THAT:

(1) The application of Amoco Production Company for authority to commingle gas production from the South Blanco-Pictured Cliffs Pool (146.24 acres comprising the SE/4 equivalent) and Blanco-Mesaverde Pool (293.84 acres comprising all of the irregular section) from its Jones "A-LS" Well No. 1A (API No. 30-045-22747), located 1460 feet from the South line and 1750 feet from the East line (Lot 2/Unit J) of irregular Section 10, Township 28 North, Range 8 West, NMPM, San Juan County, New Mexico, into a common sales line is hereby denied.

1. Amoco is the operator of the Blanco Mesaverde Pool underlying the S/2 Section 10, T28N-R8W, San Juan County, New Mexico currently dedicated to the Jones A LS 1A well.

2. Amoco is the operator of the So. Blanco Pictured Cliffs Pool underlying the SE/4 Section 10, T28N-R8W, San Juan County, New Mexico currently dedicated to the Jones A LS 1A well.