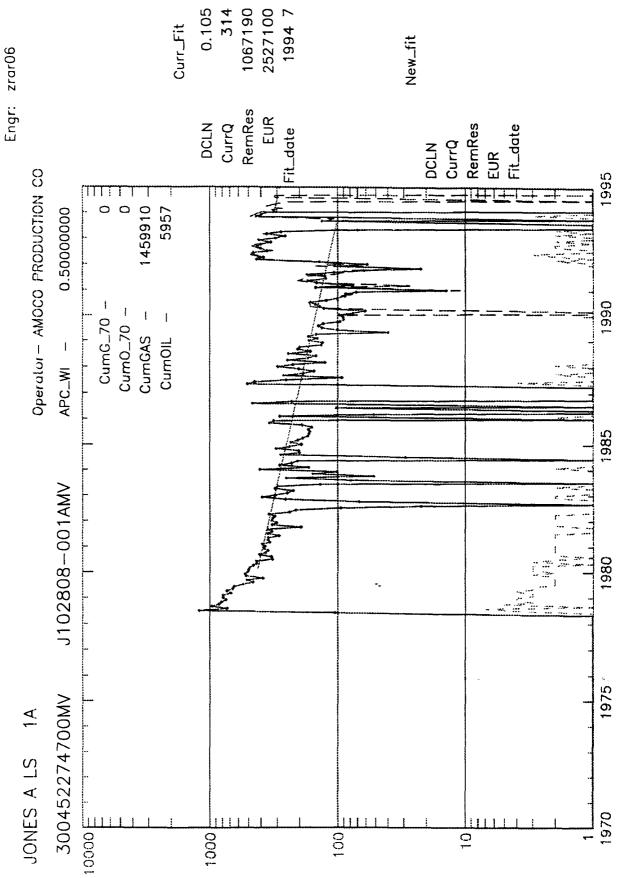

(3) The applicant, Amoco Production Company ("Amoco"), is the owner and operator of the Jones "A-LS" Well No. 1A (API No. 30-045-22747), located 1460 feet from the South line and 1750 feet from the East line (Lot 2/Unit J) of irregular Section 10, Township 28 North, Range 8 West, NMPM, San Juan County, New Mexico. Said well was drilled in 1978 and was dually completed in both the South Blanco-Pictured Cliffs and Blanco-Mesaverde Pools in a conventional manner with two strings of tubing and a packer separating the two gas streams.

(4) Lots 1 and 2 and the S/2 SE/4 (SE/4 equivalent) of said Section 10, comprising an area of 146.24 acres, was dedicated to the South Blanco-Pictured Cliffs Pool gas production from said well and the Blanco-Mesaverde gas production was dedicated to an existing 293.84acre gas spacing and proration unit comprising all of said irregular Section 10. Case No. 11209 Order No. R-10316 Page 2