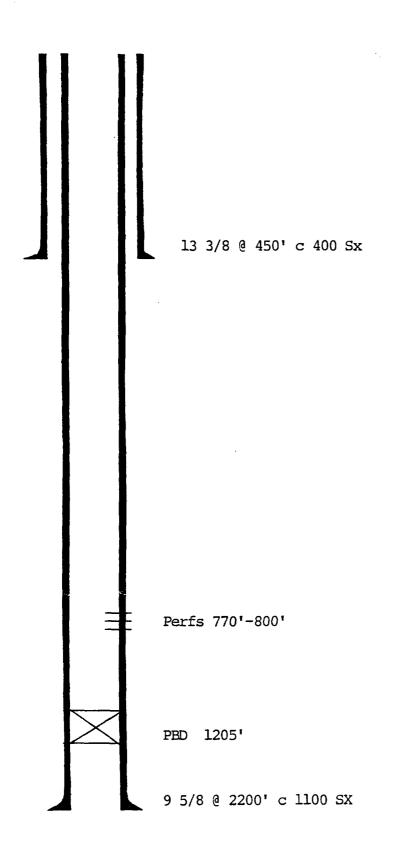

## SUMMARY WELL DATA

SURFACE CASING: surface casing size and cement~ 13 3/8 @ 450 c 400 SX

INTERMEDIATE CASING: intermediate casing size and cement~ 9 5/8 @ 2200 c 1100 Sx

PRODUCTION CASING: productiong casing size and cement~

TUBING: tubing information~

OTHER INFORMATION: other well information~

PLUGGING PROCEDURE including site preparation and cleanup

detailed plugging procedure~

- 1. RIH with tubing to 770'
- 2. Pump cement to surface
- 3. Set DHM
- 4. Clean and level location