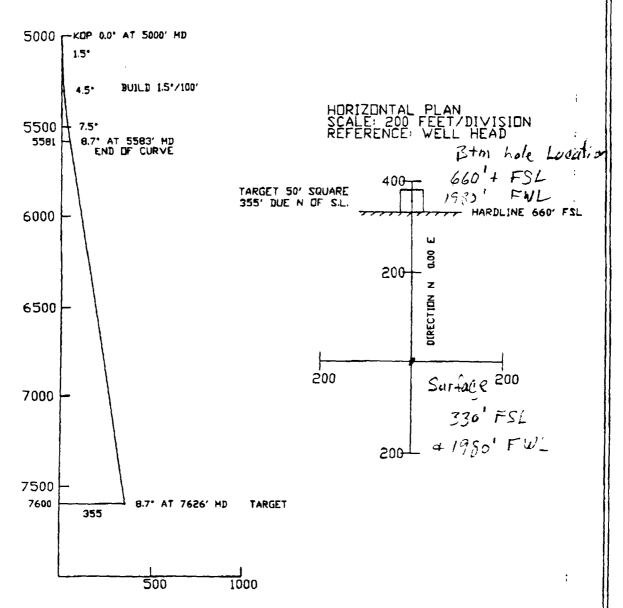

Please see the attached directional plat and well plan.

|                                                                                                    | dadas and balif      |                           |
|----------------------------------------------------------------------------------------------------|----------------------|---------------------------|
| I hereby certify that the information above is true and complete to the best of my know  SIGNATURE | mnz Production Clerk | DATE June 16, 1995        |
| TYPEOR PRINT NAME Rusty Klein                                                                      |                      | TELEPHONE NO. 505/748-147 |
| (This space for State Use)                                                                         |                      |                           |
| APPROVED BY                                                                                        | TITLE                | DATE                      |

YATES PETROLEUM CORPORATION ASPDEN A.O.H. FED. COM. #2 EDDY COUNTY, NEW MEXICO

VERTICAL SECTION SCALE: 500 FEET/DIVISION REFERENCE: WELL HEAD

VERTICAL SECTION PLANE: N 0.00 E

File: YATESA2P.DAT Thu Jun 15 1995

D.I.G., INC.

YATES PETROLEUM CORPORATION ASPDEN A.C.N. FED. CON. #2 EDDY COUNTY, NEW MEXICO Calculated by Minimum Curveture Method Vert Sect Plane: N 0.00 E

#### - DIRECTIONAL WELLPLAN -

| MEASURED   | INCL  | D | R 1 F  | 7  | COURSE  | TRUE     | 7 (        | TAL         |     | VERTICAL | CLO      | <b>S</b> ! | URE      | DOGLEG    |
|------------|-------|---|--------|----|---------|----------|------------|-------------|-----|----------|----------|------------|----------|-----------|
| DEPTH      | ANGLE | D | IRECTI | ON | LENGTH  | VERTICAL | RECTANGULA | AR COORDINA | TES | SECTION  | DISTANCE | D.         | IRECTION | SEVERITY  |
| (FT)       | (DEG) |   | (DEG)  |    | (FT)    | DEPTH    | (          | (FT)        |     | (FT)     | (FT)     |            | (DEG)    | (DG/100') |
| 5000.00    | 0.00  | N | 0.00   | E  | 0.00    | 5000.00  | 0.00 +     | 0.0         | 0 E | 0.00     | 0.00     | N          | 0.00 E   | 0.00      |
| 5100.00    | 1.50  | N | 0.00   | •  | 100.00  | 5099.99  | 1.31 N     | 0.0         | 0 E | 1.31     | 1.31     | N          | 0.00 E   | 1.50      |
| 5200.00    | 3.00  | N | 0.00   | E  | 100.00  | 5199.91  | 5.23 N     | 0.0         | 0 E | 5.23     | 5.23     | M          | 0.00 E   | 1.50      |
| 5300.00    | 4.50  | N | 0.00   | E  | 100.00  | 5299.69  | 11.77 N    | 0,0         | 0 E | 11.77    | 11.77    | H          | 0.00 E   | 1.50      |
| 5400.00    | 6.00  | ¥ | 0,00   | E  | 100.00  | 5399.27  | 20.92 N    | 0.0         | O E | 20.92    | 20,92    | N          | 0.00 E   | 1.50      |
| 5500.00    | 7.50  | N | 0.00   | E  | 100.00  | 5498.57  | 32.68 N    | 0.0         | 0 E | 32.68    | 32,68    | N          | 0.00 E   | 1.50      |
| END OF CUI | RVE   |   |        |    |         |          |            |             |     |          |          |            | ,        |           |
| 5582.97    | 8.74  | W | 0.00   | E  | 82.97   | 5580.70  | 44.40 N    | 0.0         | ) E | 44.40    | 44.40    | N          | 0.00 E   | 1.50      |
| TARGET     |       |   |        |    |         |          |            |             |     |          |          |            |          |           |
| 7626.01    | 8.74  | N | 0.00   | E  | 2043.04 | 7600.00  | 355.00 N   | 0.0         | Œ   | 355.00   | 355.00   | Ħ          | 0.00 E   | 0,00      |