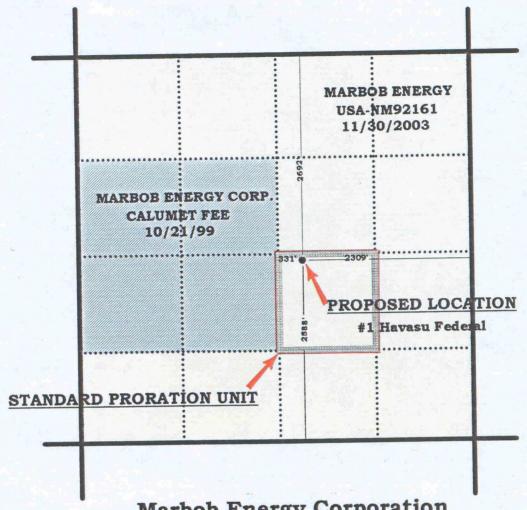

Chaves County, New Mexico

Gentlemen:

This letter is to advise you that Marbob Energy Corporation has filed the enclosed application with the New Mexico Oil Conservation Division seeking approval of an unorthodox well lection for its Havasu Federal No. 1 Well in the Devonian formation. This well is to be drilled to an unorthodox Devonian location 2588 feet from the South line and 2309 feet from the East line of Section 11, Township 13 South, Range 27 East, N.M.P.M., Chaves County, New Mexico. The NW/4 SE/4 of Section 11 will be dedicated to this well.