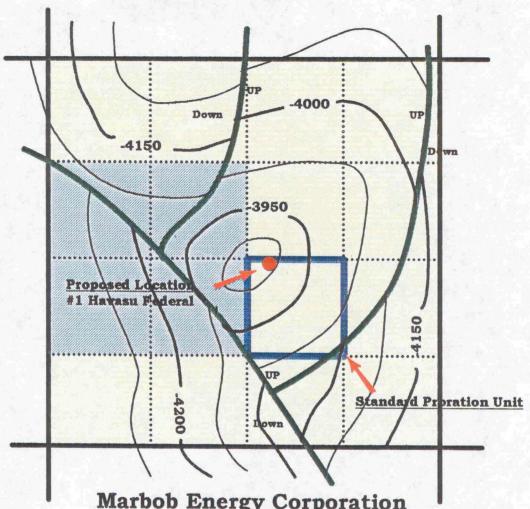

#### Section 11 - T13S - R27E

Structure Map on Top/Siluro-Devonian

Based on 3-D Seismic Information

Contour Interval = 25' Scale: 4"=1 Mile April, 1995

Tract #1 USA-NM92161 Marbob Energy, Lessee

Tract #2 Calumet Ranch Fee Lease Marbob Energy, Lessee