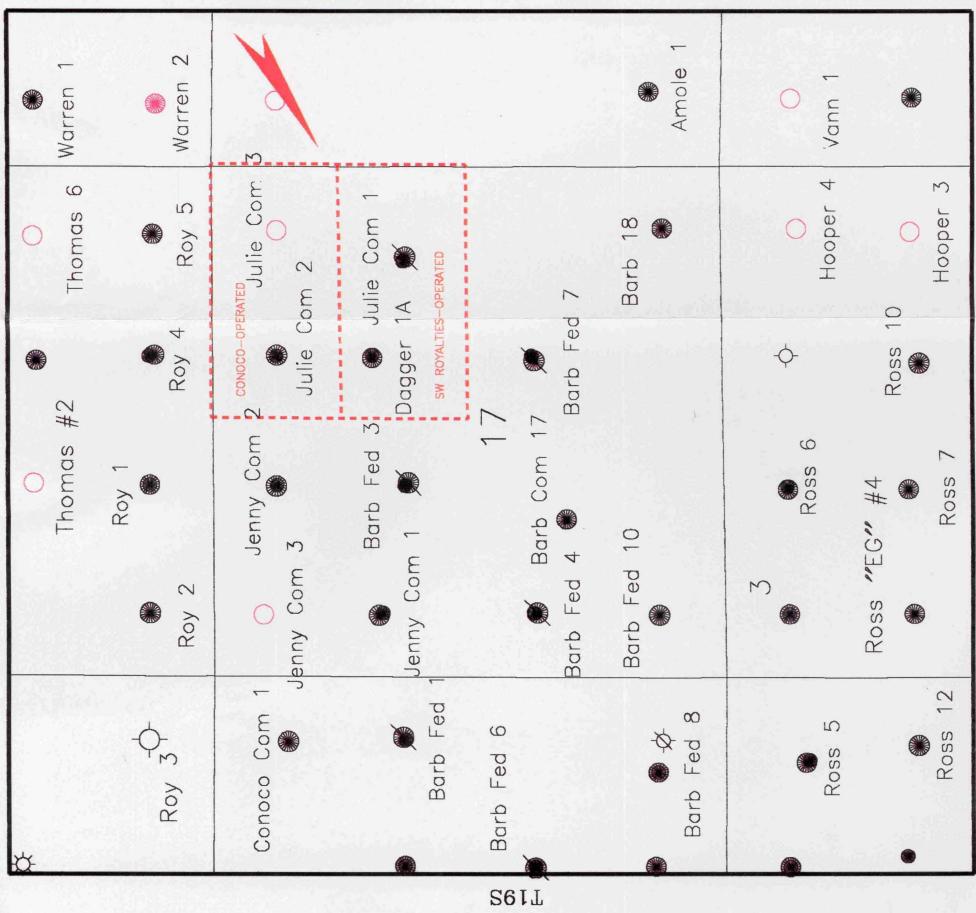

Application of CONOCO Inc. to reopen Case No. 10471 and 10560 to vacate compulsory pooling provisions No. R-9673-A and for the creation of two non-standard units, Eddy County, New Mexico.