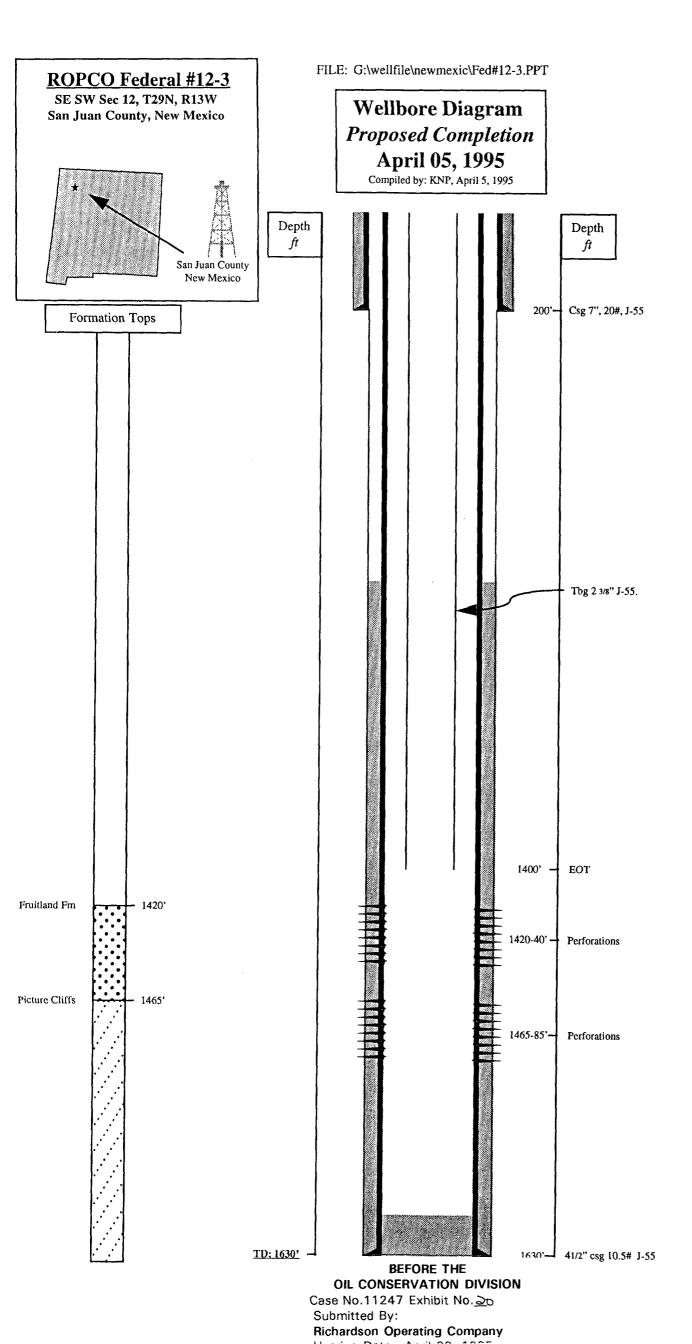

| 0                    | 300                  | 300                  |
| TOTAL                       | 3,240                | 4,461                | 3,975                |

\* This expense takes effect only for the period over which the purchase is financed.

In cases (3) and (iii), used compressors are purchased.

| -                      | ROPCO | AMOCO |
|------------------------|-------|-------|
| Overhead               | 450   | 500   |
| Pumper                 | 275   | 275   |
| Compressor Maintenance | 400   | 400   |
| District Office        | 0     | 300   |
| TOTAL                  | 1125  | 1475  |



# APPENDIX II ECONOMIC RUN RESULTS

The following are tabulated results of economic runs covering cases 1-3 and i-iii. The economic analysis program utilized is ENPAK.



# ESTIMATED BOTTOMHOLE PRESSURE

(adjusted to 1465')

Fruitland Coal:

ROPCO Fee FC 7 No. 1 7L-29N-12W San Juan Co., NM

BHP=210 psig

**Pictured Cliffs:** 

ROPCO Federal PC 12 No. 1 12J-29N-13W San Juan Co., NM

BHP=241 psig

BEFORE THE OIL CONSERVATION DIVISION Case No.11247 Exhibit No.<u>2</u>( Submitted By: Alchardson Operating Company Hearing Date: April 20, 1995



1115 Far.\_ngton Avenue Farmington, N.M. 87401 (505) 325-6622

Analysis No. ROP40001 Cust. No. 68000-10000

#### WELL/LEASE INFORMATION

| Company       | : RICHARDSON OPERATING CO. | Source :                      |
|---------------|----------------------------|-------------------------------|
| Well Name     | : ROPCO FED. PC 12 NO. 1   | Pressure : 163 PSIG           |
| County        | : SAN JUAN                 | Sa