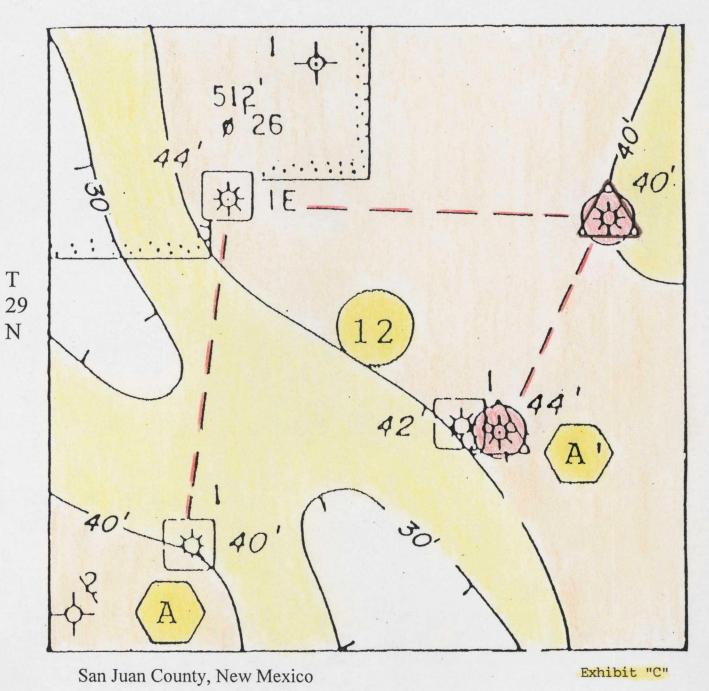

**3.** Exhibit C. This map is an isopach of porous Upper Pictured Cliffs Sandstone. The Sandstone ranges between 30 feet and 44 feet in thickness in Section 12. Wells that are gas productive from this interval are denoted with circles. p.2, R.V. Miller, W. Gallegos Area, 4/4/95.