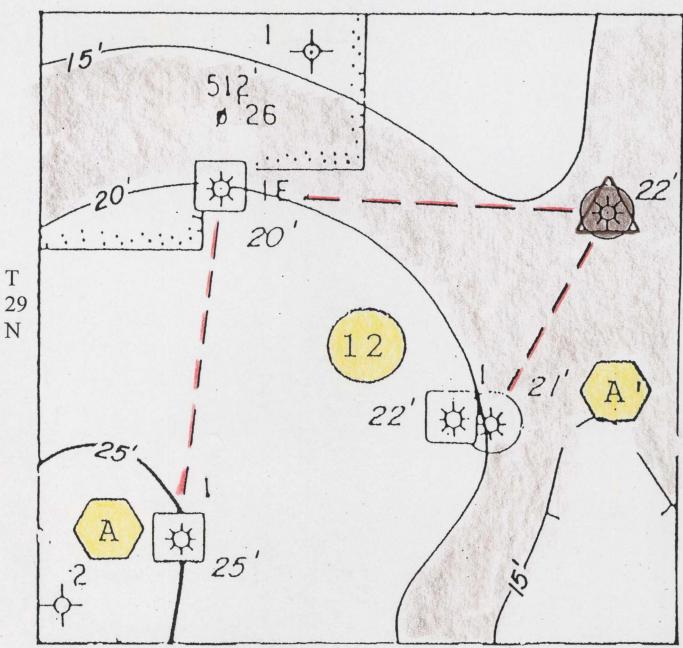

2. Exhibit B. This is an isopach map of the Basal Fruitland Coal Bed. As can be seen, the Coal ranges between 15 feet and 25 feet in thickness and averages over 20 feet in thickness in Section 12. Wells that are gas productive from the Coal are denoted with triangles.