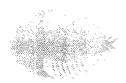

2. Exhibit B. This is an isopach map of the Basal Fruitland Coal Bed. As can be seen, the Coal ranges between 15 feet and 25 feet in thickness and averages over 20 feet in thickness in Section 12. Wells that are gas productive from the Coal are denoted with triangles.