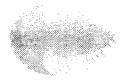

**3.** Exhibit C. This map is an isopach of porous Upper Pictured Cliffs Sandstone. The Sandstone ranges between 30 feet and 44 feet in thickness in Section 12. Wells that are gas productive from this interval are denoted with circles. p.2, R.V. Miller, W. Gallegos Area, 4/4/95.