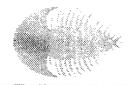

1. Exhibit A. This is a stratigraphic cross-section through Section 12, T29N, R13W. As can be seen, the Basal Fruitland Coal Bed and the Upper Pictured Cliffs Sandstone are both continuous throughout the Section. The Coal averages over 20 feet in thickness, and the Sandstone ranges between 30 feet and 44 feet in thickness. In this area, well log characteristics of gas productivity from the Upper Pictured Cliffs Sandstone are noted by >14% porosity and >5 ohms deep induction resistivity. The Basal Coal is gas productive throughout this part of the San Juan Basin and usually exhibits >25% porosity and >50 ohms deep induction resistivity. These log characteristics are present throughout Section 12.