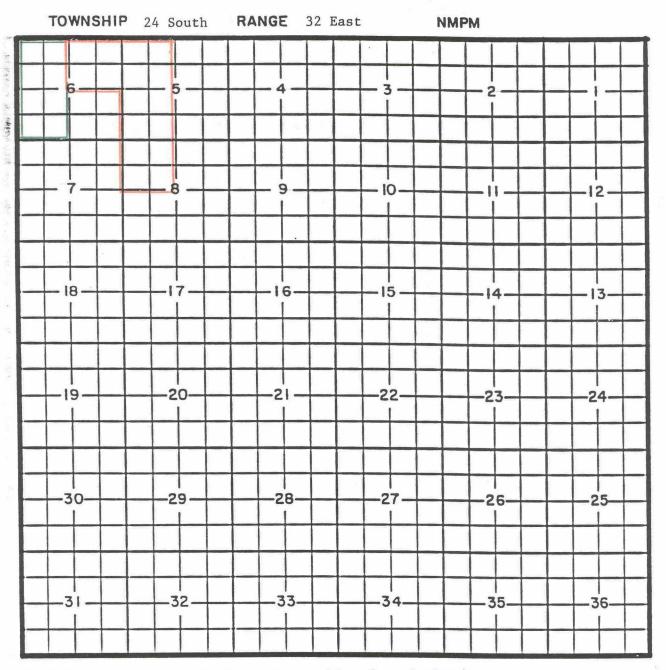

PURPOSE: Two completed oil wells capable of producing.

Enron Oil & Gas Company Mesa Verde 6 Federal Well No. 6 located in Unit K of Section 6, Township 24 South, Range 32 East, NMPM. It was completed July 30, 1994, in the Bone Spring formation. The top of the perforations is at 8,550 feet. Enron Oil & Gas Company Mesa Verde 6 Federal Well No. 14 located in Unit C of Section 6, Township 24 South, Range 32 East, NMPM. It was completed January 27, 1995, in the Bone Spring formation. The top of the perforations is at 8,570 feet.

Pool boundary outlined in red.

Proposed pool extension outlined in green. Section 6: W/2