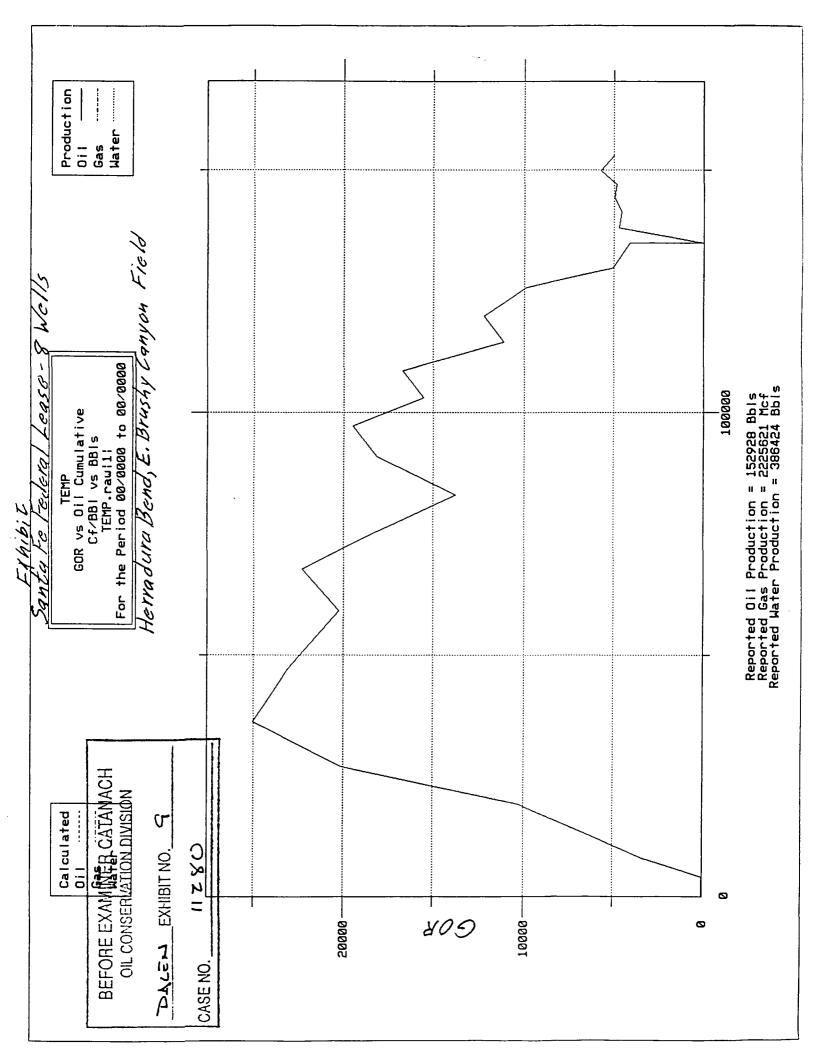

BEFORE EXAMINER CATANACH OIL CONSERVATION DIVISION

DALEN EXHIBIT NO. 8

CASE NO. 11 2 80

Production Oil 1995 Water Herradura Bend, E. Brushy Canyon Field TEMP
Production Rate vs Time
BBI/Mo or Mcf/Mo vs Months
TEMP.raw!1!
For the Period 00/0000 to 00/0000 Lease 1994 Reported Oil Production = 152928 Bbls Reported Gas Production = 2225621 Mcf Reported Water Production = 386424 Bbls Santa Fe Federui Calculated Water Oil Gas 1992 10000-1000 100-10 1000001