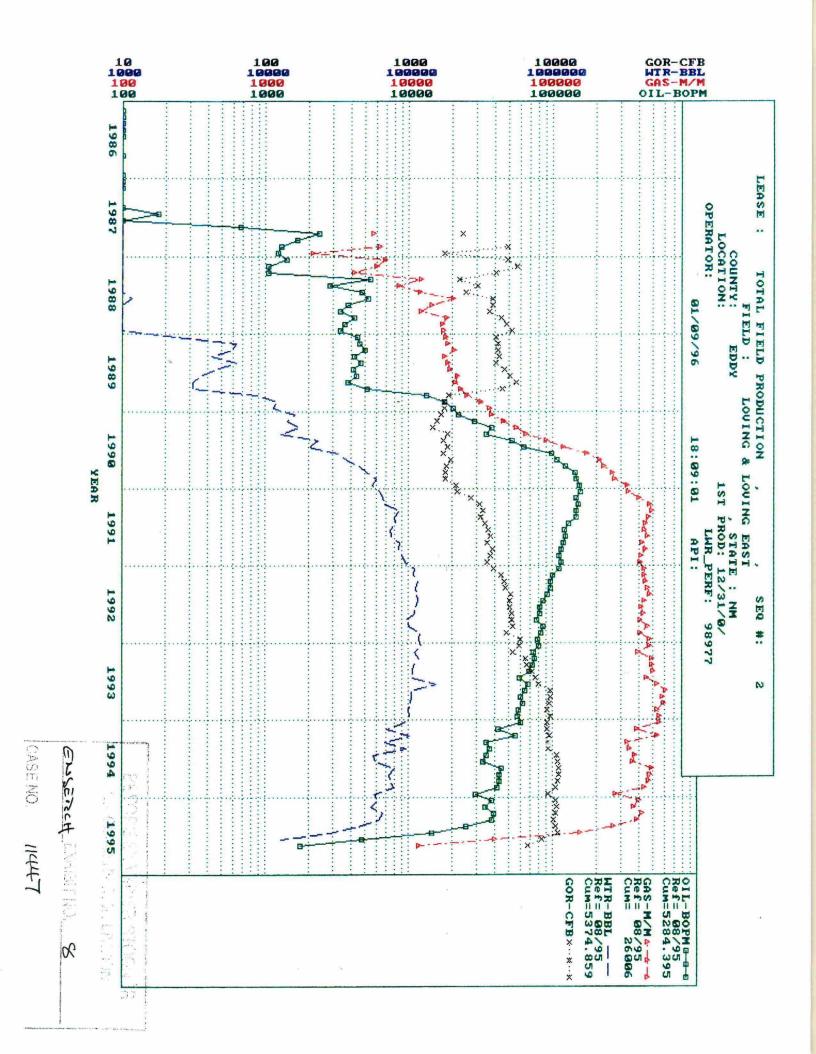

Exhibit 10
Eddy County Brushy Canyon Fields
GOR Performance Comparison

| 1994 Annual GOR, Scf/Bbl. | Cumulative GOR, Scf/Bbl. | First Production |                    |
|---------------------------|--------------------------|------------------|--------------------|
| 10925                     | 4525                     | 1990             | Loving             |
| 3940                      | 2980                     | 1993             | Nash Draw          |
| 5600                      | 7870                     | 1992             | Herradura Bend, E. |