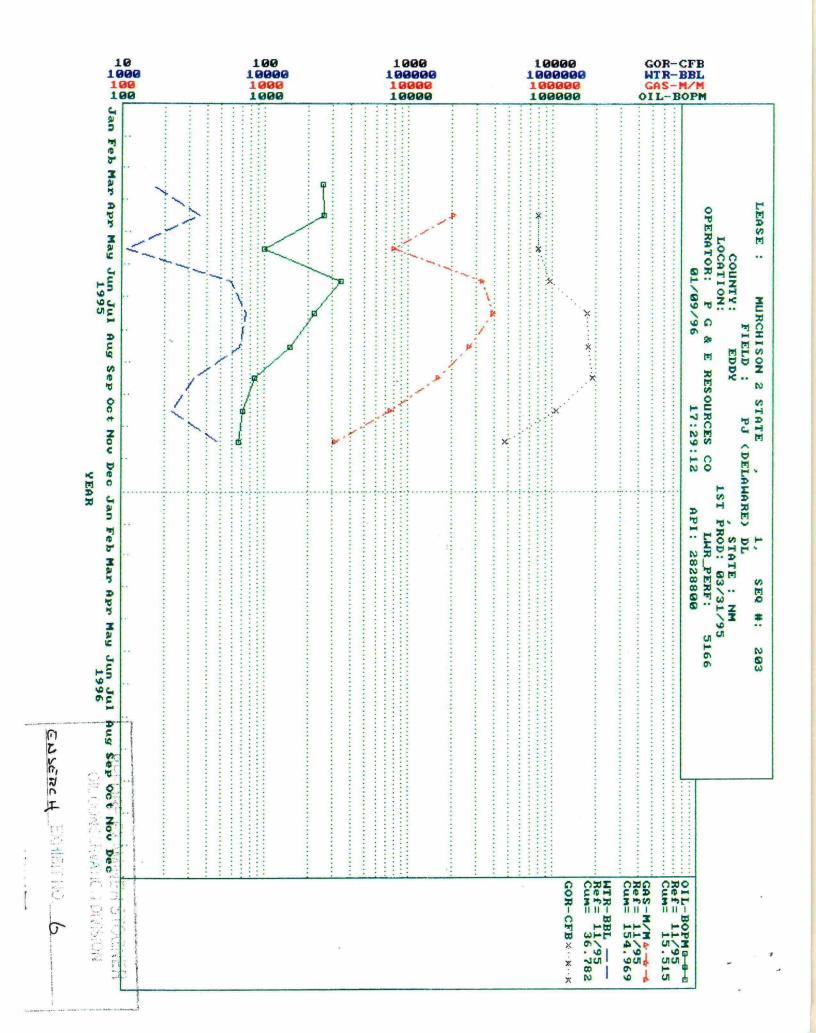

BEFORE EXAMINER STOGNER OIL CONSERVATION DIVISION

ENSERCH EXHIBIT NO. 5

CASE NO. 1144

Dalen Resources Murchison State 2 #1 RFLM 95026 BEFORE EXAMINER CATANACH OIL CONSERVATION DIVISION

DALEN EXHIBIT NO. 6

# Production History Report Enserch Exploration, Inc. Murchison 2 State #1

# **Monthly Production**

|               | -         |          |             |              |
|---------------|-----------|----------|-------------|--------------|
| Date          | Oil, Bbls | Gas, MCF | Water, Bbls | GOR, SCF/STB |
| Jan-95        | -         |          |             |              |
| <b>Feb-95</b> | -         |          |             |              |
| Mar-95        | 2,536     |          | 1,627       | -            |
| Apr-95        | 2,600     | 20,906   | 3,519       | 8,042        |
| May-95        | 995       | 8,032    | 1,098       | 8,070        |
| Jun-95        | 3,404     | 32,990   | 5,929       | 9,692        |
| Jul-95        | 2,225     | 38,914   | 7,532       | 17,487       |
| Aug-95        | 1,519     | 26,911   | 6,808       | 17,716       |
| Sep-95        | 854       | 16,408   | 3,237       | 19,223       |
| Oct-95        | 714       | 7,655    | 2,257       | 10,726       |
| Nov-95        | 669       | 3,153    | 4,776       | 4,713        |
| Dec-95        |           |          |             |              |
| Total         | 15,515    | 154,970  | 36,782      |              |