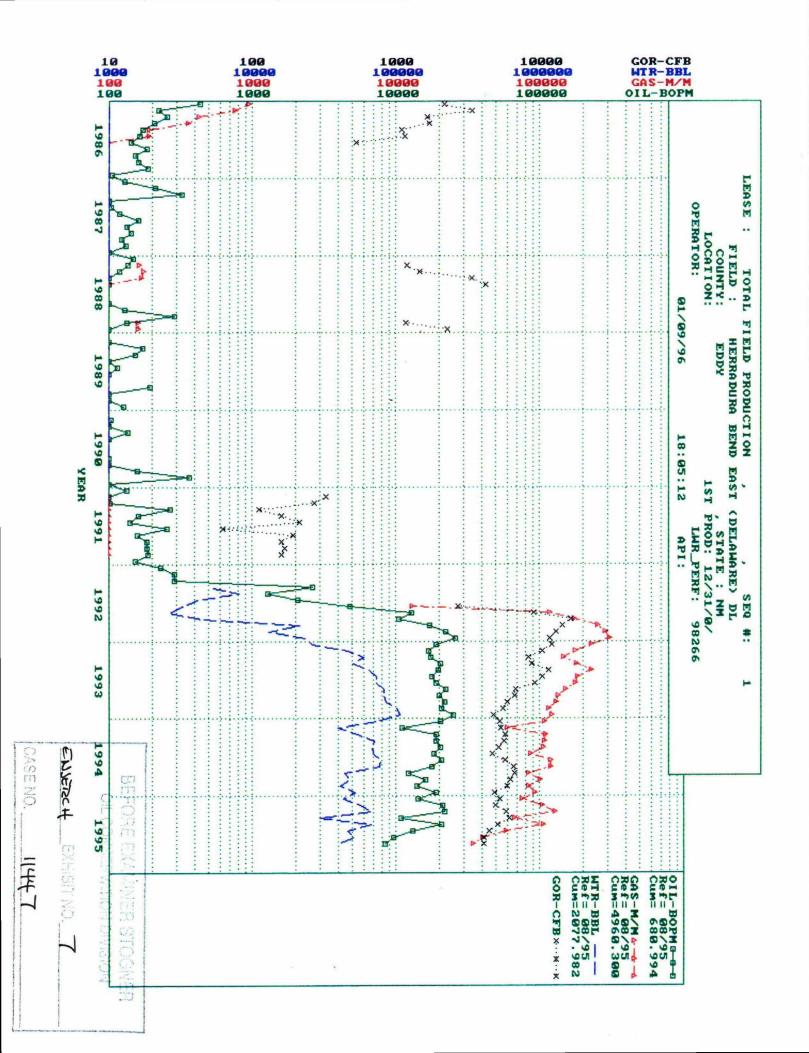

Exhibit 10
Eddy County Brushy Canyon Fields
GOR Performance Comparison

| 1994 Annual GOR, Scf/Bbl. | Cumulative GOR, Scf/Bbl. | First Production |                    |
|---------------------------|--------------------------|------------------|--------------------|
| 10925                     | 4525                     | 1990             | Loving             |
| 3940                      | 2980                     | 1993             | Nash Draw          |
| 5600                      | 7870                     | 1992             | Herradura Bend, E. |