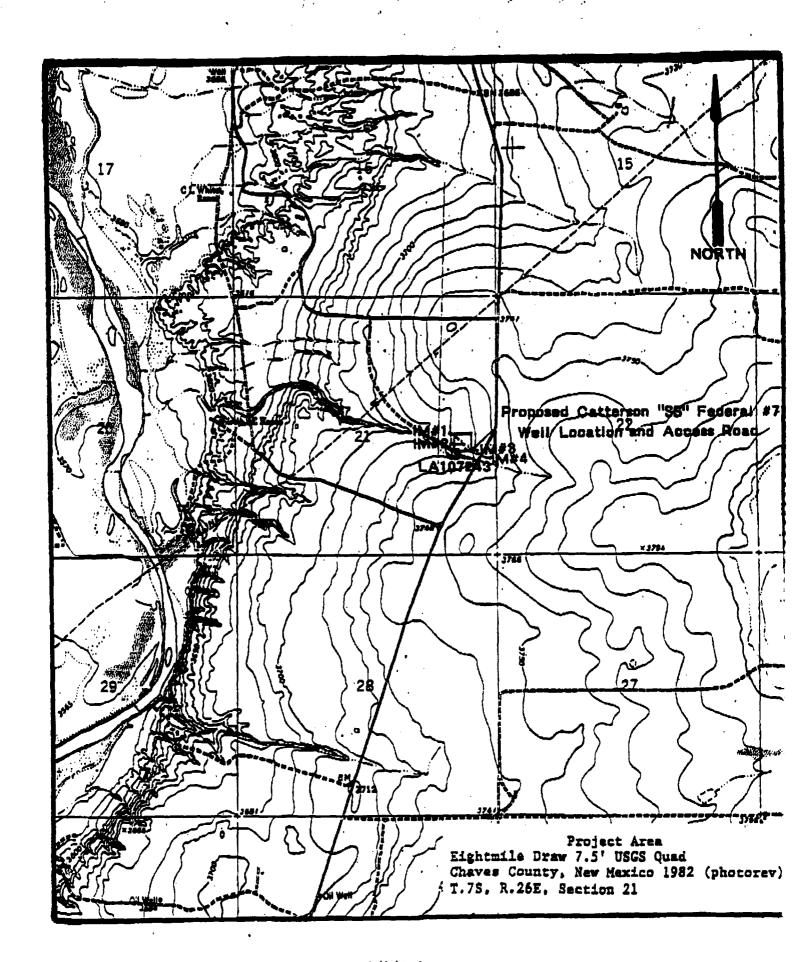

Re: Application of Yates Petroleum Corporation for Administrative Approval of an Unorthodox Gas well Location for its Catterson "SS" Federal No. 7 Well, located 2310 feet from the South line and 660 feet from the East line of Section 21, Township 7 South, Range 26 East, N.M.P.M., Chaves County,

## Gentlemen:

Yates Petroleum Corporation hereby requests administrative approval of an unorthodox gas well location for its Catterson "SS" Federal No. 7 Well in the Pecos Slope-Abo Gas Pool at a point 2310 feet from the South line and 660 feet from the East line of Section 21, Township 7 South, Range 26 East, N.M.P.M., Chaves County, New Mexico. The NE/4 SE/4 of Section 21 is dedicated to the well.

An unorthodox location for this well was previously approved by Division Order No. R-9976-A at 2310 feet from the South line and 790 feet from the East line of said Section 21. However, the Bureau of Land Management has required that this location be moved to avoid the drainage area shown on Exhibit A to this application.