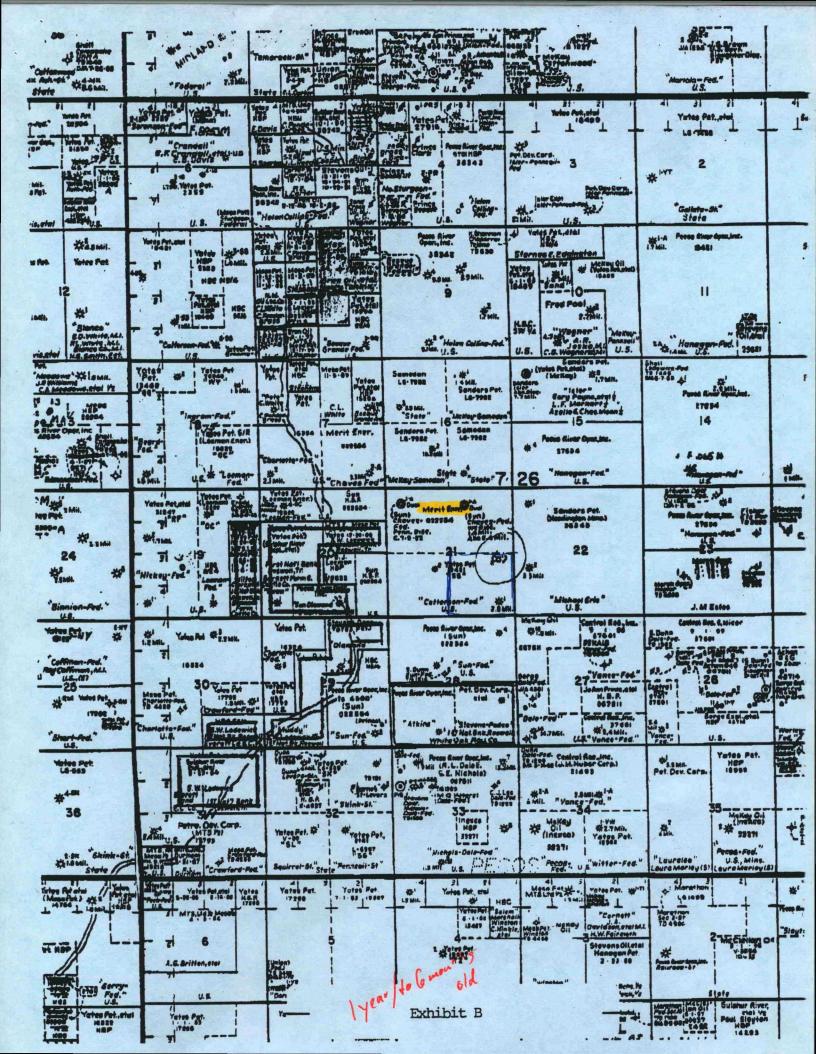

William J. LeMay, Director
Oil Conservation Division
New Mexico Department of Energy,
Minerals and Natural Resources
March 24, 1995
Page 2

Yates Petroleum Corporation operates all offsetting tracts affected by this unorthodox location except for Sanders Petroleum Corporation an offsetting operator of the West half of Section 22 and Merit Energy Company an offsetting operator of the North half of Section 21. A copy of the application and a request for waiver have been provided on this date to both Sanders Petroleum Corporation and Merit Energy Company by certified mail. Attached hereto as Exhibit B is a plat showing the ownership of all leases offsetting the same unit for which the unorthodox location is sought and all wells completed thereon. Also enclosed is a copy of OCD Form C-102 which shows the survey location for this well.