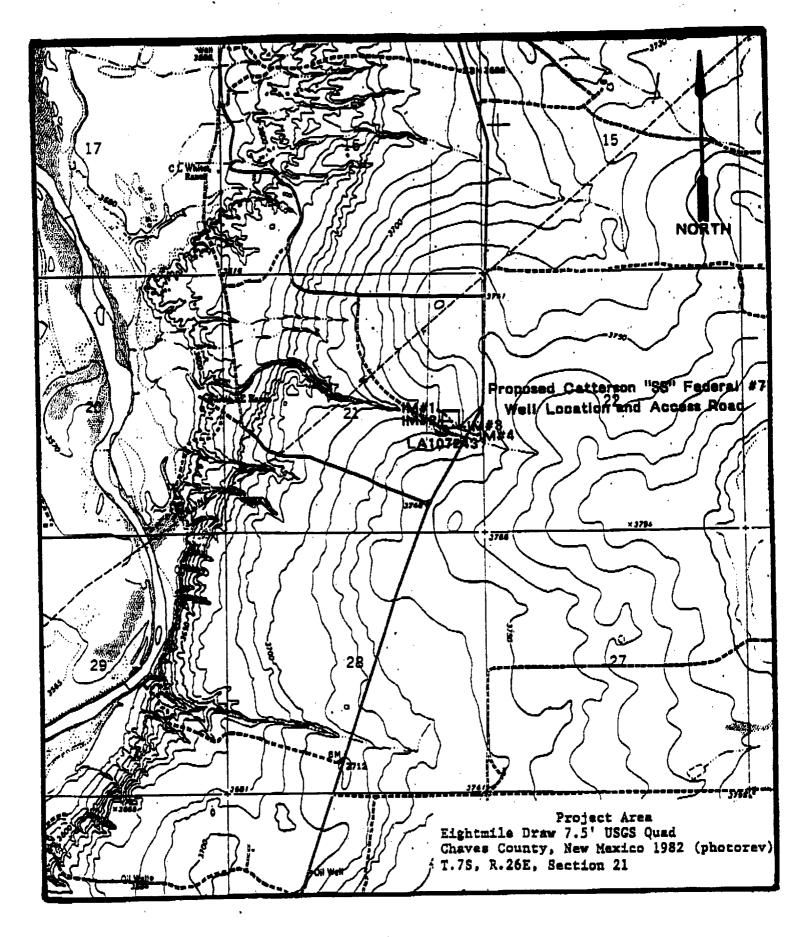

Re: Application of Yates Petroleum Corporation for Administrative Approval of an Unorthodox Gas well Location for its Catterson "SS" Federal No. 7 Well, located 2310 feet from the South line and 660 feet from the East line of Section 21, Township 7 South, Range 26 East, N.M.P.M., Chaves County, New Mexico

Gentlemen:

Yates Petroleum Corporation hereby requests administrative approval of an unorthodox gas well location for its Catterson "SS" Federal No. 7 Well in the Pecos Slope-Abo Gas Pool at a point 2310 feet from the South line and 660 feet from the East line of Section 21, Township 7 South, Range 26 East, N.M.P.M., Chaves County, New Mexico. The NE/4 SE/4 of Section 21 is dedicated to the well.

An unorthodox location for this well was previously approved by Division Order No. R-9976-A at 2310 feet from the South line and 790 feet from the East line of said Section 21. However, the Bureau of Land Management has required that this location be moved to avoid the drainage area shown on Exhibit A to this application.