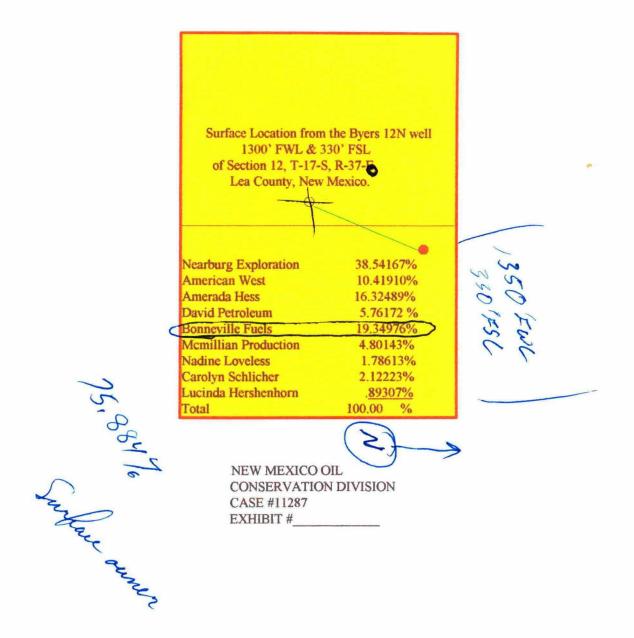

|

SHRINER 13 #2 WELL 2130' FWL & 330' FNL OF SECTION 13, T-17-S. R-37-E, LEA COUNTY, NEW MEXICO

Surface Owner W. A. Davis



BEFORE THE OIL CONSERVATION DIVISION Santa Fe, New Mexico

Case No. <u>11287</u> Exhibit No. <u>2</u>

Submitted by: Nearburg Exploration Company

Hearing Date: August 10, 1995

#### Nearburg Exploration Company

Exploration and Production 3300 North "A" Street Building 2, Suite 120 Midland, Texas 79705 915/686-8235 Fax 915/686-7806

March 28, 1995

#### **CERTIFIED MAIL - RETURN RECEIPT REQUESTED**

- TO: WORKING INTEREST OWNERS (distribution list attached)
- Re: Shriner 13 #2 Well; 330' FNL and 2130' FWL of Section 13, T-17-S, <u>R-37-E, Lea County, New Mexico</u> West Star Prospect

Ladies and Gentlemen:

Pursuant to the terms of Nearburg's November 21, 1994 Operating Agreement and the New Mexico Oil Conservation Division Order R-10310, Nearburg Exploration Company proposed the drilli