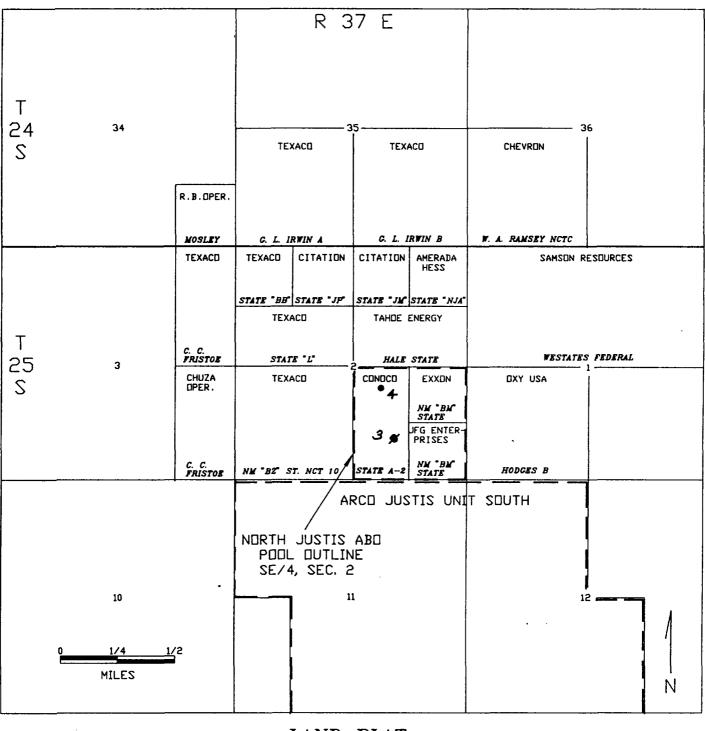

#### EXHIBIT 2:

EXHIBIT 2 is a map showing (a) Conoco's State A-2 lease, (b) the only two wells to successfully produce the Abo in this area, (c) and offset operators to the lease.

#### EXHIBIT 3:

EXHIBIT 3 is the same map area which shows all of the wells in which the Abo was tested or evaluated for production on the State A-2 lease and on offsetting tracts. The descriptive data by these wells shows that only the wells on Conoco's lease actually produced Abo. State A-2 Well No. 2, drilled in 1963, was the discovery well for the North Justis Abo pool, but was abandoned because of its high producing GOR which limited production. State A-2 Well No. 3, was also drilled in 1963 and produced a total of 6.9 MBO and 129 MMCFG before abandonment.