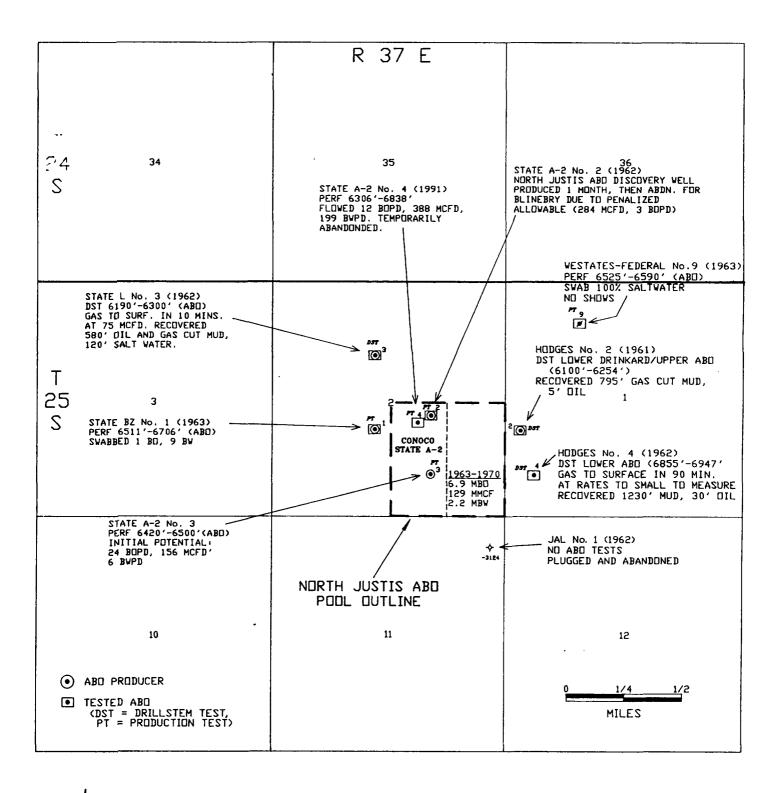

#### EXHIBIT 3:

EXHIBIT 3 is the same map area which shows all of the wells in which the Abo was tested or evaluated for production on the State A-2 lease and on offsetting tracts. The descriptive data by these wells shows that only the wells on Conoco's lease actually produced Abo. State A-2 Well No. 2, drilled in 1963, was the discovery well for the North Justis Abo pool, but was abandoned because of its high producing GOR which limited production. State A-2 Well No. 3, was also drilled in 1963 and produced a total of 6.9 MBO and 129 MMCFG before abandonment.