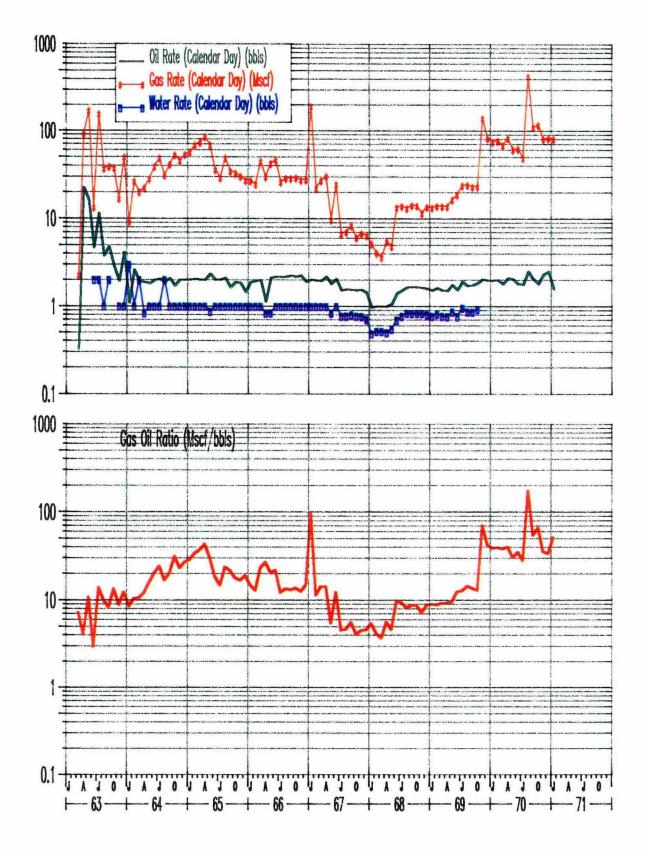

#### EXHIBIT 4:

EXHIBIT 4 shows the production history for Well No. 3. The marginal oil and water rates remain fairly constant while the gas rate and GOR increased over time. This production history and offset tests indicate that the North Justis Abo pool is a small solution-gas drive pool, whose marginal reserves lie primarily under the State A-2 Lease.