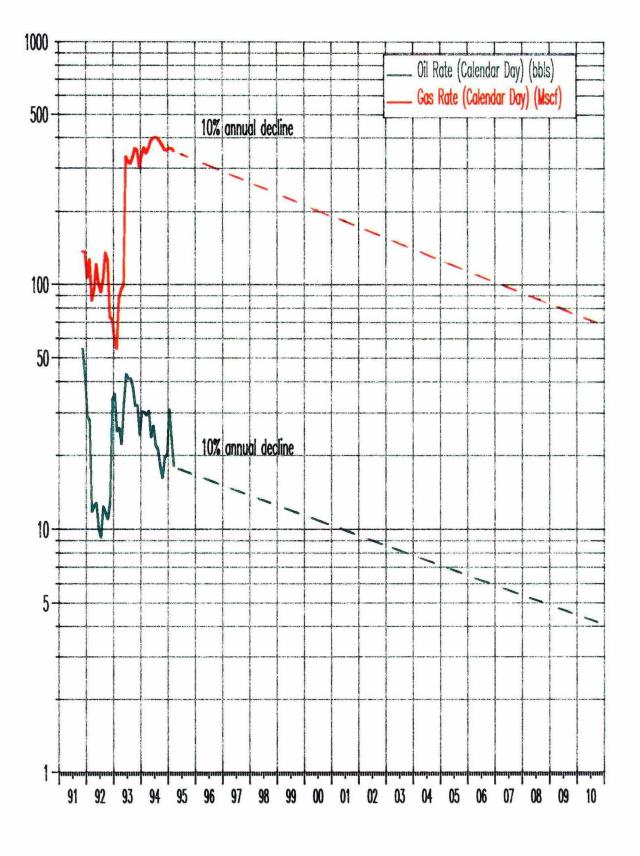

#### EXHIBIT 5:

EXHIBIT 5 is a production plot of the current commingled Blinebry and Tubb-Drinkard production. Also shown are the decline rates for this production.