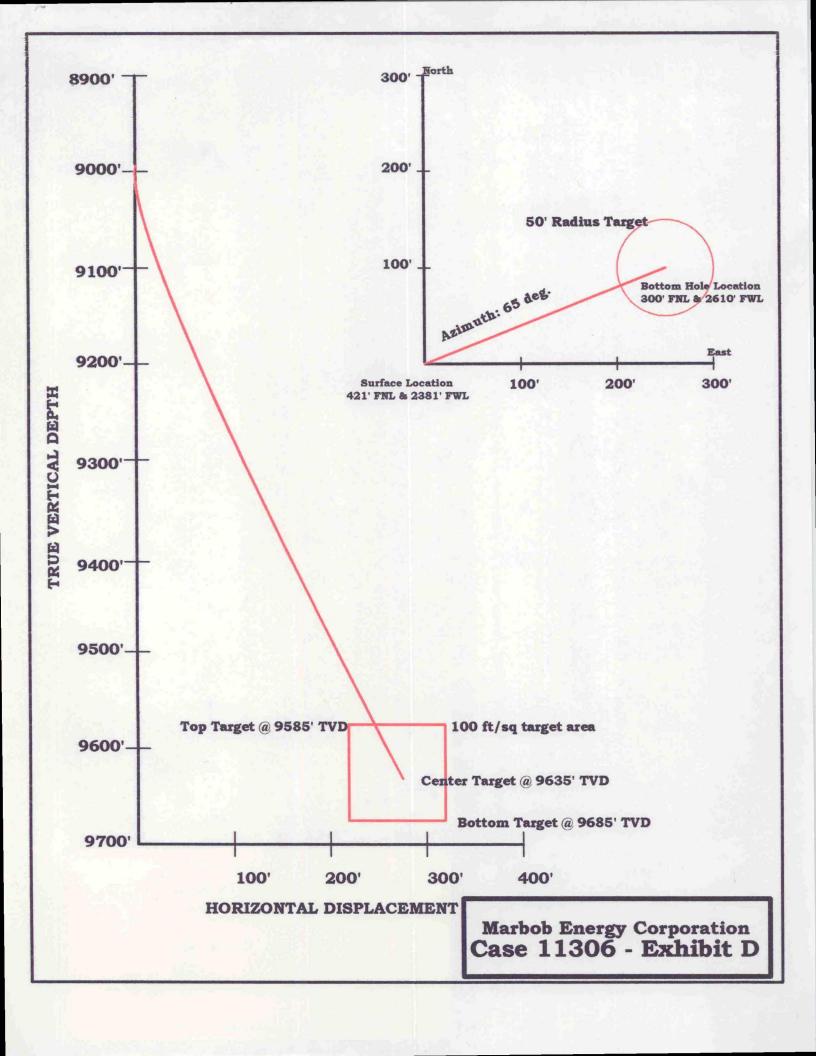

ra L. Jones and husband David B. Jones (1.25%)

Ph. 214-341-9944

Joyce M. Lake and husband Charles E. Lake (1.25%)

Ph. 214-235-1623



**Marbob Energy Corporation** 

Case # 11306 - Exhibit B

Devonian Structure (Depth) Map

Contour Interval = 25'

Scale: 8"=1 mile

M.G. Hanagan, Geology

## BEFORE THE OIL CONSERVATION DIVISION

Santa Fe, New Mexico

Case No. 11306 Exhibit No. 4

Submitted by: Marbob Energy Corporation

Hearing Date: June 15, 1995



Marbob Energy Corporation

<u>Case 11306 - Exhibit C</u>

SW - NE Geologic Cross Section of Lower Paleozoics

| BEFORE THE                |
|---------------------------|
| OIL CONSERVATION DIVISION |

Santa Fe, New Mexico

Case No. <u>11306</u> Exhibit No. <u>5</u>
Submitted by: <u>Marbob Energy Corporation</u>

Hearing Date: June 15, 1995



## BEFORE THE OIL CONSERVATION DIVISION

Santa Fe, New Mexico

Case No. 11306 Exhibit No. 6

Submitted by: Marbob Energy Corporation

Hearing Date: June 15, 1995