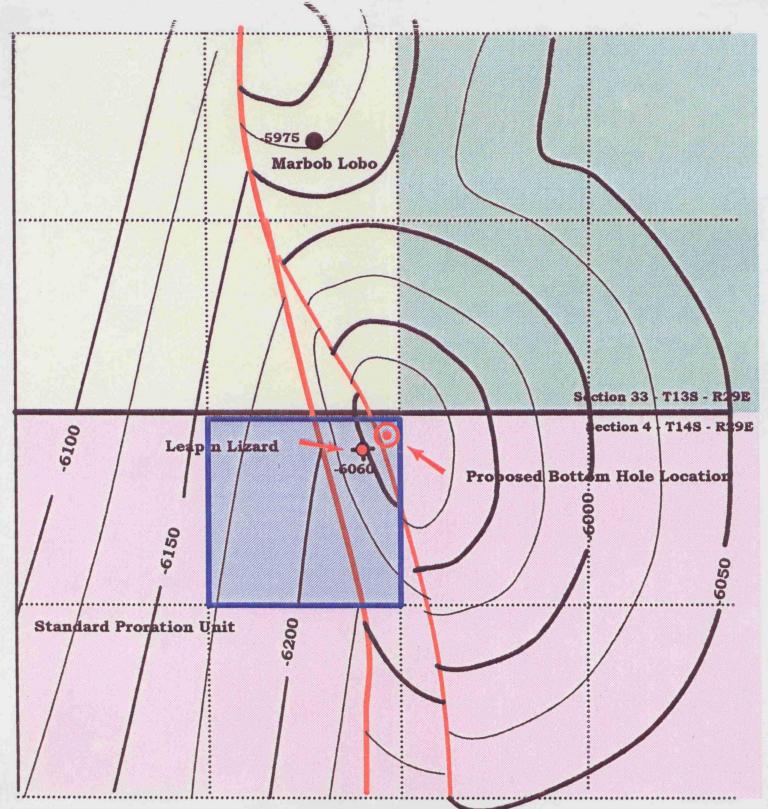

#### Gentlemen:

This letter is to advise you that Marbob Energy Corporation has filed the enclosed application with the New Mexico Oil Conservation Division seeking approval to directionally drill its Leaping Lizard Federal No. 1 Well in the NE/4 NW/4 of Section 4, Township 14 South, Range 29 East, N.M.P.M., in the South Lone Wolf-Devonian Pool.