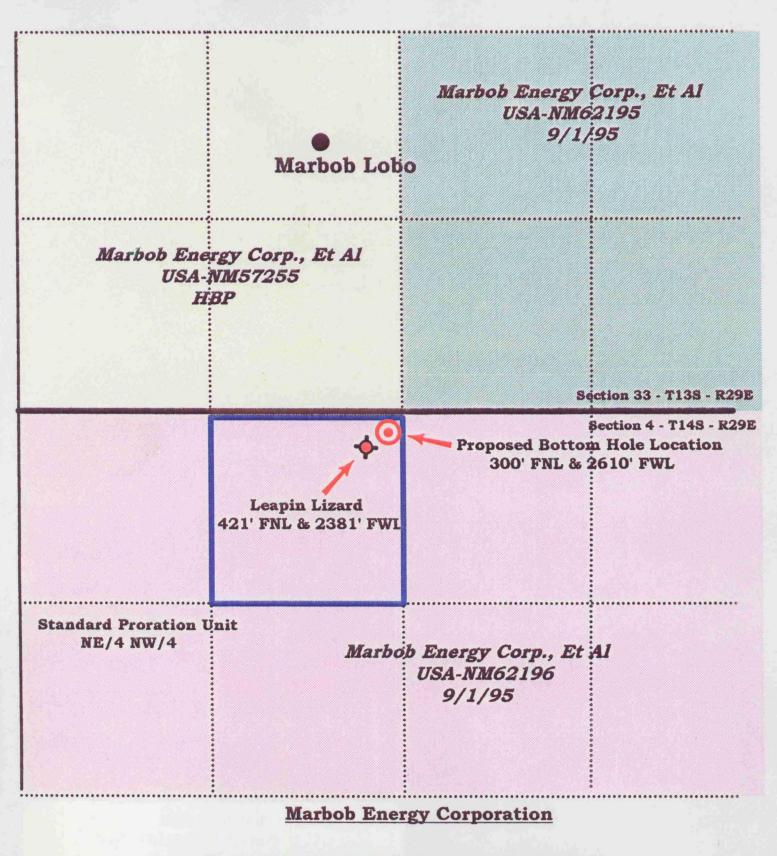

Case # 11306 - Exhibit A
Leasehold Map

#### Gentlemen:

This letter is to advise you that Marbob Energy Corporation has filed the enclosed application with the New Mexico Oil Conservation Division seeking approval to directionally drill its Leaping Lizard Federal No. 1 Well in the NE/4 NW/4 of Section 4, Township 14 South, Range 29 East, N.M.P.M., in the South Lone Wolf-Devonian Pool.