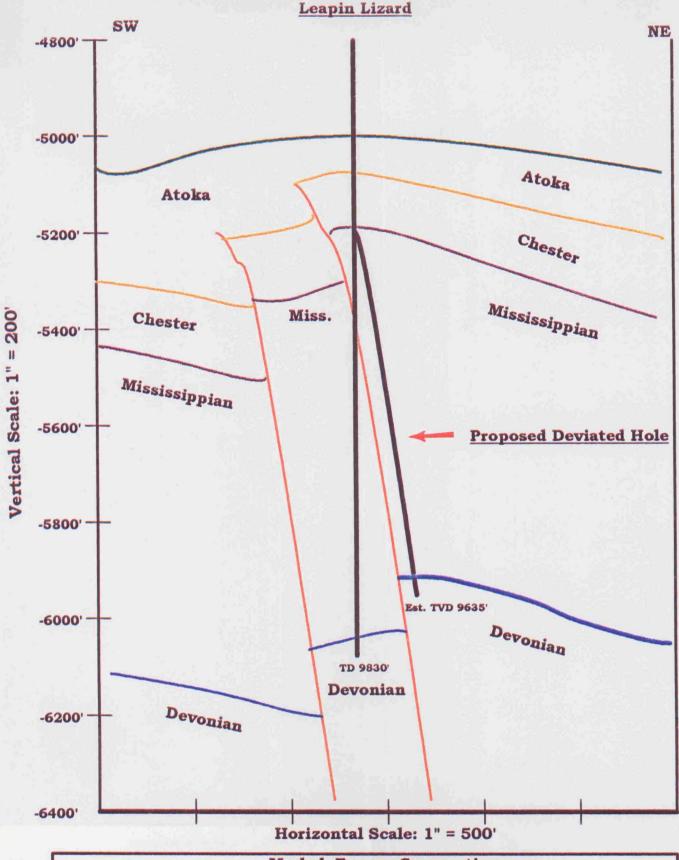

l Leasing Act as amended.

In order to prevent economic waste and protect correlative rights we protest this application unless there is formation of a federal exploratory unit to include S/2SE/4 of Section 33, T13S, R29E, N.M.P.M.

Sincerely,

John W./Foster (1.25%)

Ph. 214-327-1140

Rand Bliceis

David Willis (1.25%) Ph. 214-644-3635

Barbara L. Jones and husband David B. Jones (1.25%)

Ph. 214-341-9944

Joyce M. Lake and husband Charles E. Lake (1.25%)

Ph. 214-235-1623



**Marbob Energy Corporation** 

Case # 11306 - Exhibit B

Devonian Structure (Depth) Map

Contour Interval = 25'

Scale: 8"=1 mile

M.G. Hanagan, Geology

## BEFORE THE OIL CONSERVATION DIVISION

Santa Fe, New Mexico

Case No. 11306 Exhibit No. 4

Submitted by: Marbob Energy Corporation

Hearing Date: June 15, 1995



Marbob Energy Corporation

<u>Case 11306 - Exhibit C</u>

SW - NE Geologic Cross Section of Lower Paleozoics

| BEFORE THE                |
|---------------------------|
| OIL CONSERVATION DIVISION |

Santa Fe, New Mexico

Case No. <u>11306</u> Exhibit No. <u>5</u>
Submitted by: <u>Marbob Energy Corporation</u>

Hearing Date: June 15, 1995



## BEFORE THE OIL CONSERVATION DIVISION

Santa Fe, New Mexico

Case No. 11306 Exhibit No. 6

Submitted by: Marbob Energy Corporation

Hearing Date: June 15, 1995