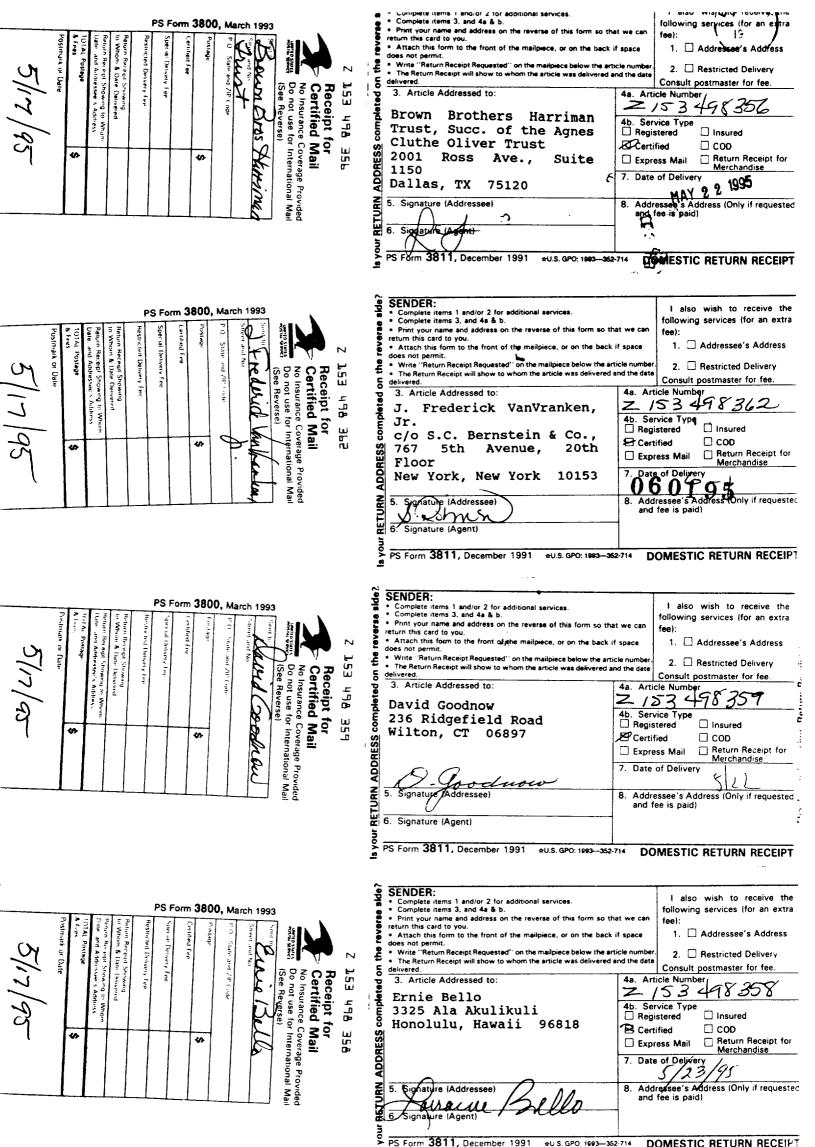

Range 25 East, N.M.P.M., Eddy County, New Mexico. A copy of that application is enclosed for your information.

This matter will be set at the next available hearing date. Be advised that any party wishing to appear must file a prehearing statement by the Friday prior to the date of hearing, and any party wishing to receive other parties' prehearing statements or pleadings must file an entry of appearance. If you do not intend to protest said Application, enclosed you will find a waiver whereby you can make that decision known.

If you have any questions, do not hesitate to contact me at the letterhead address.

Very truly yours,

LOSEE, CARSON, HAAS & CARROLL, P.A.

Ernest L. Carroll

ELC: kth Enclosure

| ſ | EXHIBIT | ٦ |
|---|---------|---|
|   | B       |   |
|   |         | J |











IN THE MATTER OF THE APPLICATION OF YATES PETROLEUM CORPORATION FOR COMPULSORY POOLING, EDDY COUNTY, NEW MEXICO

CASE NO. \_11310

#### WAIVER

ERNIE BELLO, as an interest owner, hereby acknowledges receipt of the Application captioned herein and waives objection to the Application of Yates Petroleum Corporation for an order pooling the mineral interests underlying the SE/4 of Section 16, Township 19 South, Range 25 East, NMPM, Eddy County, New Mexico.

-24-9 Date:

YATES PETROLEUM CORP. BEFORE EXAMINER STOGNER NMOCD CASE NOS. 11310/11311 DATE: 08/10/95 EXHIBIT NO. 7

IN THE MATTER OF THE APPLICATION OF YATES PETROLEUM CORPORATION FOR COMPULSORY POOLING, EDDY COUNTY, NEW MEXICO

CASE NO. 11310

#### WAIVER

DAVID GOODNOW, as an interest owner, hereby acknowledges receipt of the Appli