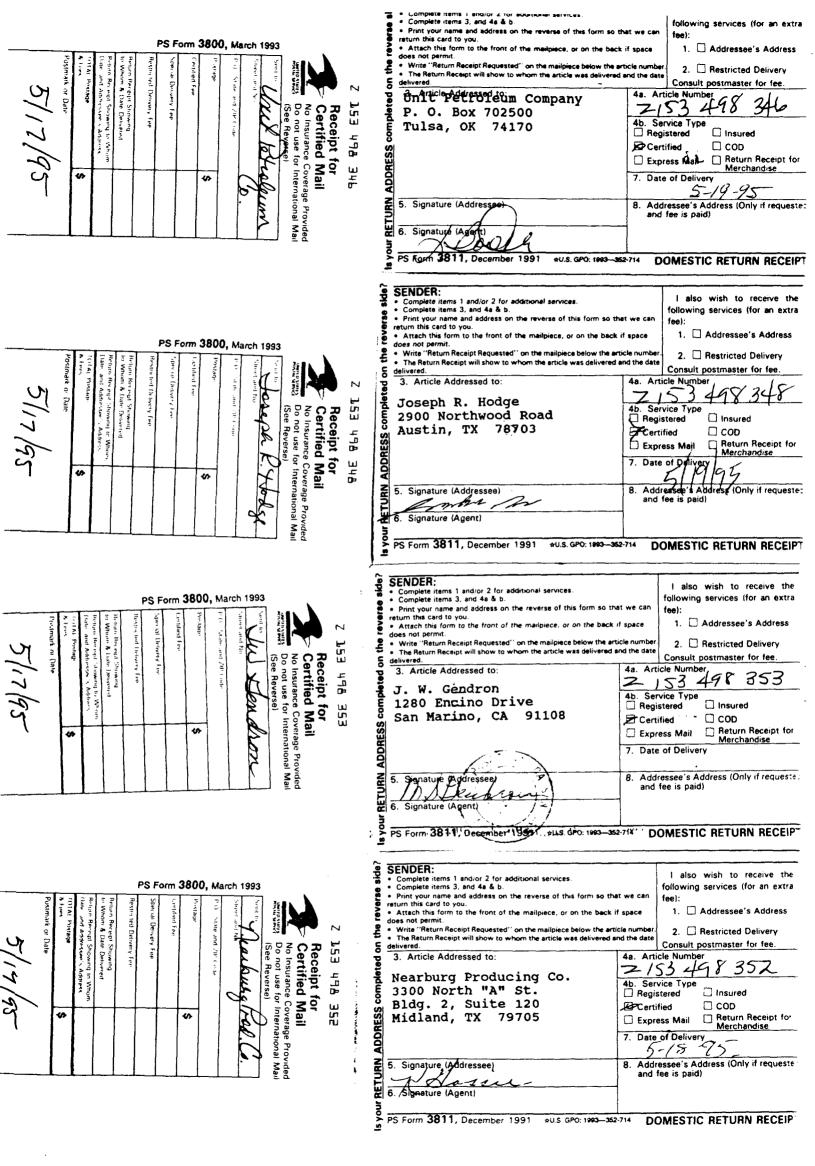

, Range 25 East, N.M.P.M., Eddy County, New Mexico. A copy of that application is enclosed for your information.

This matter will be set at the next available hearing date. Be advised that any party wishing to appear must file a prehearing statement by the Friday prior to the date of hearing, and any party wishing to receive other parties' prehearing statements or pleadings must file an entry of appearance. If you do not intend to protest said Application, enclosed you will find a waiver whereby you can make that decision known.

If you have any questions, do not hesitate to contact me at the letterhead address.

Very truly yours,

LOSEE, CARSON, HAAS & CARROLL, P.A.

Ernest L. Carroll

ELC: kth Enclosure

| ſ | EXHIBIT | ٦ |
|---|---------|---|
|   | B       |   |
|   |         | J |











IN THE MATTER OF THE APPLICATION OF YATES PETROLEUM CORPORATION FOR COMPULSORY POOLING, EDDY COUNTY, NEW MEXICO

CASE NO. \_11310

#### WAIVER

ERNIE BELLO, as an interest owner, hereby acknowledges receipt of the Application captioned herein and waives objection to the Application of Yates Petroleum Corporation for an order pooling the mineral interests underlying the SE/4 of Section 16, Township 19 South, Range 25 East, NMPM, Eddy County, New Mexico.

-24-9 Date:

YATES PETROLEUM CORP. BEFORE EXAMINER STOGNER NMOCD CASE NOS. 11310/11311 DATE: 08/10/95 EXHIBIT NO. 7

IN THE MATTER OF THE APPLICATION OF YATES PETROLEUM CORPORATION FOR COMPULSORY POOLING, EDDY COUNTY, NEW MEXICO

CASE NO. 11310

#### WAIVER

DAVID GOODNOW, as an interest owner, hereby acknowledges receipt of the App