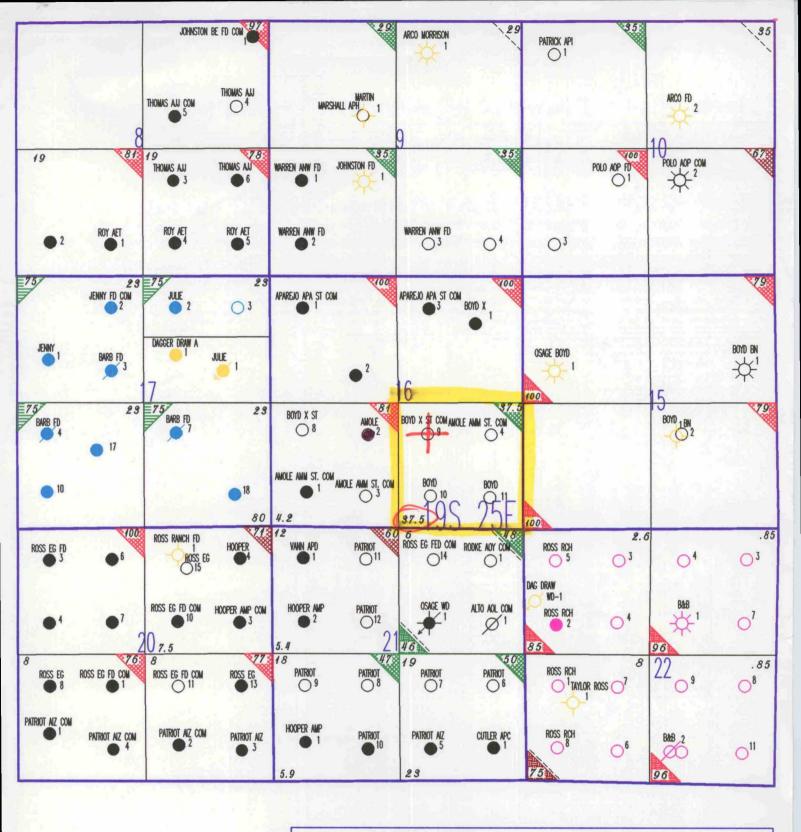

| STT 5                   |



 YATES PETROLEUM CORP.

 NEW MEXICO

 NORTH DAGGER DRAW

 DRAFT\93003 W

 8-8-95

 Scale 1:24000.

|                                 | yd 'X' State Com. #9 |            |                                       |
|---------------------------------|----------------------|------------|---------------------------------------|
|                                 | E/4 16-T19S-R25E     |            |                                       |
| Edd                             | y County, New Mexic  | 0          |                                       |
| Interest Owner                  | Interest             | Joined     | Not Joine                             |
| Yates Petroleum Corporation     | 37.500000%           | 37.500000% |                                       |
| Nearburg Exploration Comp