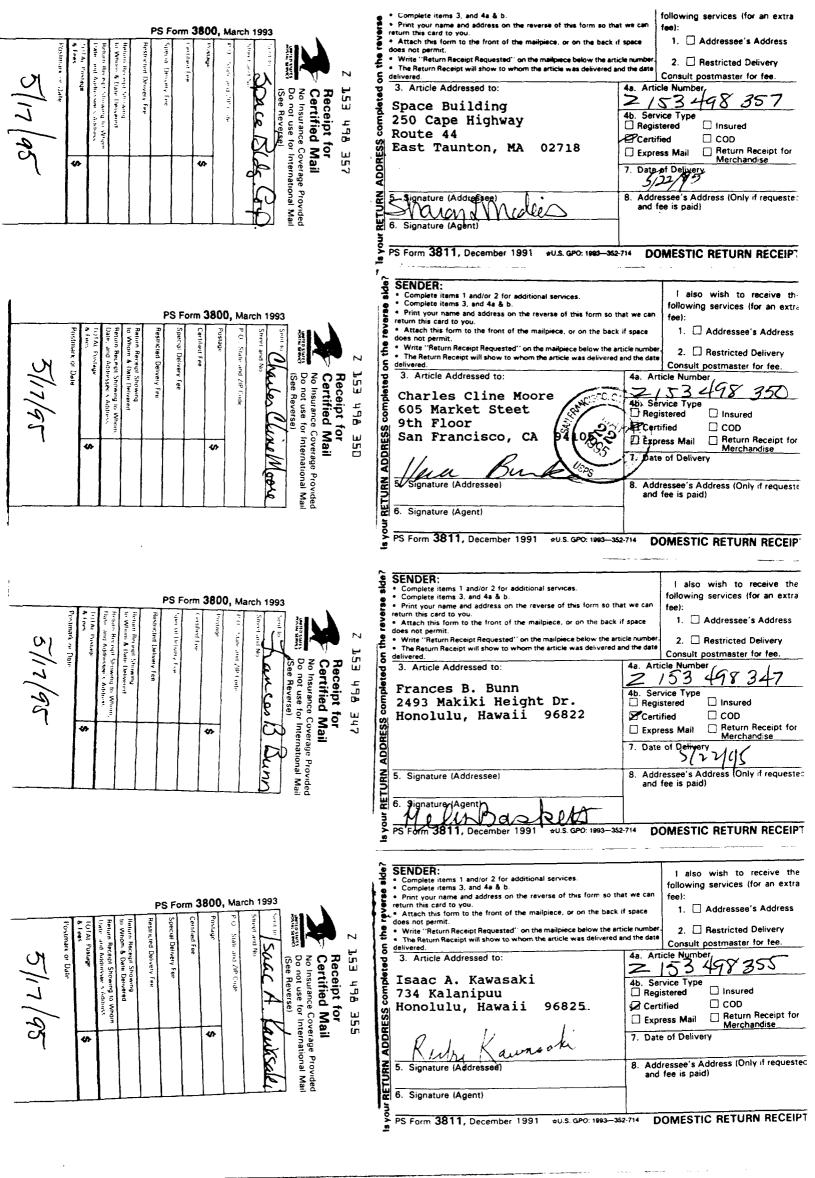

th, Range 25 East, N.M.P.M., Eddy County, New Mexico. A copy of that application is enclosed for your information.

This matter will be set at the next available hearing date. Be advised that any party wishing to appear must file a prehearing statement by the Friday prior to the date of hearing, and any party wishing to receive other parties' prehearing statements or pleadings must file an entry of appearance. If you do not intend to protest said Application, enclosed you will find a waiver whereby you can make that decision known.

If you have any questions, do not hesitate to contact me at the letterhead address.

Very truly yours,

LOSEE, CARSON, HAAS & CARROLL, P.A.

Ernest L. Carroll

ELC: kth Enclosure

| ſ | EXHIBIT | ٦ |
|---|---------|---|
|   | B       |   |
|   |         | J |











IN THE MATTER OF THE APPLICATION OF YATES PETROLEUM CORPORATION FOR COMPULSORY POOLING, EDDY COUNTY, NEW MEXICO

CASE NO. \_11310

#### WAIVER

ERNIE BELLO, as an interest owner, hereby acknowledges receipt of the Application captioned herein and waives objection to the Application of Yates Petroleum Corporation for an order pooling the mineral interests underlying the SE/4 of Section 16, Township 19 South, Range 25 East, NMPM, Eddy County, New Mexico.

-24-9 Date:

YATES PETROLEUM CORP. BEFORE EXAMINER STOGNER NMOCD CASE NOS. 11310/11311 DATE: 08/10/95 EXHIBIT NO. 7

IN THE MATTER OF THE APPLICATION OF YATES PETROLEUM CORPORATION FOR COMPULSORY POOLING, EDDY COUNTY, NEW MEXICO

CASE NO. 11310

#### WAIVER

DAVID GOODNOW, as an interest owner, hereby acknowledges receipt of the A