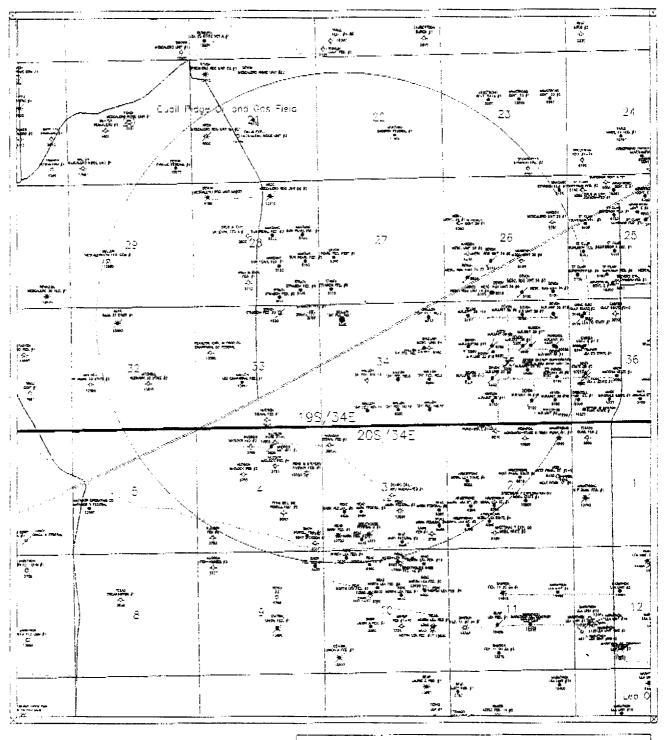

The original of the completed Division Form C-108 is being forwarded by separate cover.

I have enclosed a proposed advertisement and a two-mile radius map showing the wells in the area.

Very truly

W. Thomas Kellahin

## SUGGESTED ADVERTISEMENT

CASE 1316: Application of Mallon Oil Company for salt water disposal, Lea County, New Mexico. Applicant, in the above-styled cause, seeks authority to convert its existing Mallon "34" Federal Well No. 1 located 660 feet from the North line and 990 feet from the West line (Unit D) of Section 34, Township 19 South, Range 34 East, NMPM, into a disposal well for the injection of produced salt water into the San Andres formation through perforations from approximately 5947 feet to 6306 feet. Said well is located approximately 1 mile north of a point on New Mexico Highway 180 approximately 10 miles northeast of the intersection of New Mexico Highways 176 and 180.

0.2 5. 0.2 0.4 0.6 0.8 1. miles

| MALLON OIL                               | _ COMPANY |
|------------------------------------------|-----------|
| Mation 1341<br>Two Mile R<br>Lea County, | aaius Map |
|                                          |           |
|                                          | 5/2/95    |