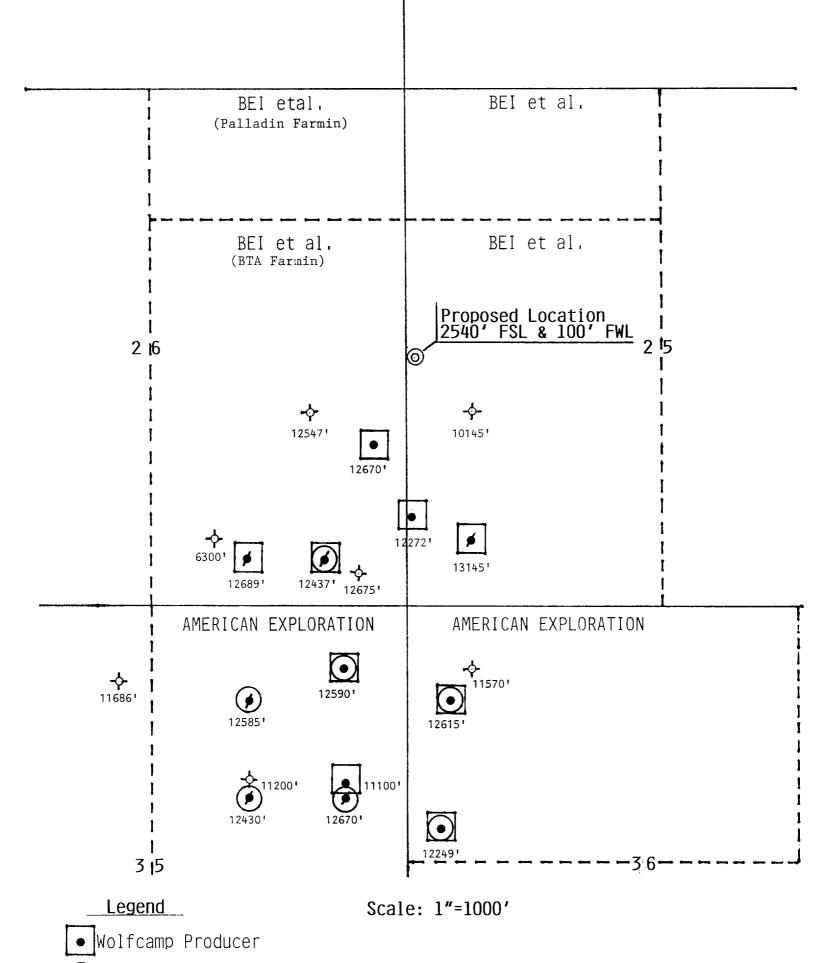

RE: Application for Unorthodox Well Location LOWE NO. 2 2540' FSL & 100' FWL Section 25, T-13-S, R-37-E, N.M.P.M. Lea County, New Mexico

Dear Mr. Lemay:

Per instruction from Mr. Jerry Sexton in the Hobbs District Office please find enclosed Form C-102 along with an acreage plat showing leasehold ownership and an executed Waiver - all related to our proposed unorthodox well location for the drilling of the Lowe No.2 test well. Bahlburg Exploration, Inc. ("BEI") intends to properly permit and drill the referenced well to a depth of approx. 12,500 ft. in order to test the Devonian formation.

The proposed well location will be unorthodox for all the King Field pools including the Wolfcamp, Penn. and Devonian formations. We plan to monitor the deviation of this well while drilling through the use of directional survey tools and to run a certified borehole directional survey after reaching total depth. If necessary, we will perform remedial operations during the drilling of this well to ensure that the borehole does not drift off of our lease in Section 25. We have received approval from BTA Oil Producers, the offset owner of the leasehold in the S/2 NE/4 and SE/4 of Section 26, through the form of written Waiver of our proposed unorthodox location (enclosed). Our title research and records indicate that the mineral ownership of the S/2 NW/4 and SW/4 of Section 25 and the S/2 NE/4 and SE/4 of Section 26, T13S, R37E is identical and we feel correlative rights will be protected.

Bahlburg Exploration, Inc. and its partners own leasehold or contractual rights to leasehold under all acreage included in the E/2 of Section 26 and W/2 of Section 25, T13S, R37E, Lea County, New Mexico. More specifically, BEI is the owner of leasehold in the SW/4 and S/2 NW/4 of Section 25 and has contractual rights to all leasehold owned by BTA Oil Producers in the SE/4 and S/2 NE/4 of Section 26 through a Seismic Option Farmout Agreement. Under the Farmout Agreement with BTA, BEI is required to commence drilling the above referenced well on or before July 1, 1995. Due to delays in acquiring and interpreting our recent 3-D seismic survey over the area we have been unable to select a drillsite location for our proposed test well until a few days ago. Based on the recently acquired 3-D seismic data we believe that the above proposed location will allow us to prudently develop the identified structure by preventing the drilling of unnecessary wells.

RE: WAIVER

Unorthodox Well Locations W/2 Sec. 25 and E/2 Sec. 26 T-13-S, R-37-E, N.M.P.M. Lea County, New Mexico

Dear Bob:

Bahlburg Exploration, Inc. plans to seek approval from the New Mexico Oil Conservation Division for one or more unorthodox well locations in the King Field Devonian and Wolfcamp pools. As we have discussed, our recent 3-D seismic survey over the referenced acreage has identified a structure which lies directly under the section line between sections 25 and 26, T13S, R37E. We intend to drill one or more well locations which would most likely be closer than the minimum 330 ft. distance from the section line. This seems to be the only prudent approach to testing and developing the identified structure. As an offset leasehold owner to any such unorthodox well location we respectfully request your agreement to waive your right to object or protest to the application(s) of Bahlburg Exploration, Inc. (or designated successor operator) seeking approval of such unorthodox wellbore locations for any wells drilled on the referenced lands.

☐ AMENDED REPORT

|                             |            | W          | ELL LC       | CATIO                  | N AND AC      | REAGE DEDI                                 | ICATION P                                                                                                                                                                                                                                                                                                                                                                                                                                                                                                                                                                                                                                                                                                                                                                                                                                                                                                                                                                                                                                                                                                                                                                                                                                                                                                                                                                                                                                                                                                                                                                                                                                                                                                                                                                                                                                                                                                                                                                                                                                                                                                                      | LAT                                                                                                                                                                                           |                                                                              |  |
|-----------------------------|------------|------------|--------------|------------------------|---------------|--------------------------------------------|--------------------------------------------------------------------------------------------------------------------------------------------------------------------------------------------------------------------------------------------------------------------------------------------------------------------------------------------------------------------------------------------------------------------------------------------------------------------------------------------------------------------------------------------------------------------------------------------------------------------------------------------------------------------------------------------------------------------------------------------------------------------------------------------------------------------------------------------------------------------------------------------------------------------------------------------------------------------------------------------------------------------------------------------------------------------------------------------------------------------------------------------------------------------------------------------------------------------------------------------------------------------------------------------------------------------------------------------------------------------------------------------------------------------------------------------------------------------------------------------------------------------------------------------------------------------------------------------------------------------------------------------------------------------------------------------------------------------------------------------------------------------------------------------------------------------------------------------------------------------------------------------------------------------------------------------------------------------------------------------------------------------------------------------------------------------------------------------------------------------------------|-----------------------------------------------------------------------------------------------------------------------------------------------------------------------------------------------|------------------------------------------------------------------------------|--|
| API Number                  |            |            |              | <sup>1</sup> Pool Code |               | ' Pool Name King Wolfcamp, Penn & Devonian |                                                                                                                                                                                                                                                                                                                                                                                                                                                                                                                                                                                                                                                                                                                                                                                                                                                                                                                                                                                                                                                                                                                                                                                                                                                                                                                                                                                                                                                                                                                                                                                                                                                                                                                                                                                                                                                                                                                                                                                                                                                                                                                                |                                                                                                                                                                                               |                                                                              |  |
| <sup>4</sup> Property       | ' Pro      |            |              |                        | operty Name   |                                            |                                                                                                                                                                                                                                                                                                                                                                                                                                                                                                                                                                                                                                                                                                                                                                                                                                                                                                                                                                                                                                                                                                                                                                                                                                                                                                                                                                                                                                                                                                                                                                                                                                                                                                                                                                                                                                                                                                                                                                                                                                                                                                                                | * Well Number<br>2                                                                                                                                                                            |                                                                              |  |
| OGRID                       | No.        | ¹ Ope      |              |                        |               | erstor Name                                |                                                                                                                                                                                                                                                                                                                                                                                                                                                                                                                                                                                                                                                                                                                                                                                                                                                                                                                                                                                                                                                                                                                                                                                                                                                                                                                                                                                                                                                                                                                                                                                                                                                                                                                                                                                                                                                                                                                                                                                                                                                                                                                                |                                                                                                                                                                                               | * Elevation                                                                  |  |
| 12276                       | 2          |            | Bah          | lburg l                | Exploration   | , Inc.                                     |                                                                                                                                                                                                                                                                                                                                                                                                                                                                                                                                                                                                                                                                                                                                                                                                                                                                                                                                                                                                                                                                                                                                                                                                                                                                                                                                                                                                                                                                                                                                                                                                                                                                                                                                                                                                                                                                                                                                                                                                                                                                                                                                |                                                                                                                                                                                               |                                                                              |  |
|                             |            |            |              |                        | 10 Surface    | Location                                   |                                                                                                                                                                                                                                                                                                                                                                                                                                                                                                                                                                                                                                                                                                                                                                                                                                                                                                                                                                                                                                                                                                                                                                                                                                                                                                                                                                                                                                                                                                                                                                                                                                                                                                                                                                                                                                                                                                                                                                                                                                                                                                                                |                                                                                                                                                                                               |                                                                              |  |
| UL or lot no.               | Section    | Township   | Range        | Lot Ida                | Feet from the | North/South Line                           | Feet from the                                                                                                                                                                                                                                                                                                                                                                                                                                                                                                                                                                                                                                                                                                                                                                                                                                                                                                                                                                                                                                                                                                                                                                                                                                                                                                                                                                                                                                                                                                                                                                                                                                                                                                                                                                                                                                                                                                                                                                                                                                                                                                                  | East/West line                                                                                                                                                                                | Commity                                                                      |  |
| L                           | 25         | 13S        | 37E          |                        | 2540'         | South                                      | 100'                                                                                                                                                                                                                                                                                                                                                                                                                                                                                                                                                                                                                                                                                                                                                                                                                                                                                                                                                                                                                                                                                                                                                                                                                                                                                                                                                                                                                                                                                                                                                                                                                                                                                                                                                                                                                                                                                                                                                                                                                                                                                                                           | West                                                                                                                                                                                          | Lea                                                                          |  |
|                             |            |            | 11 Bot       | tom Ho                 | le Location I | f Different Fro                            | om Surface                                                                                                                                                                                                                                                                                                                                                                                                                                                                                                                                                                                                                                                                                                                                                                                                                                                                                                                                                                                                                                                                                                                                                                                                                                                                                                                                                                                                                                                                                                                                                                                                                                                                                                                                                                                                                                                                                                                                                                                                                                                                                                                     |                                                                                                                                                                                               |                                                                              |  |
| UL or lot no.               | Section    | Township   | Range        | Lot Idm                | Feet from the | North/South line                           | Feet from the                                                                                                                                                                                                                                                                                                                                                                                                                                                                                                                                                                                                                                                                                                                                                                                                                                                                                                                                                                                                                                                                                                                                                                                                                                                                                                                                                                                                                                                                                                                                                                                                                                                                                                                                                                                                                                                                                                                                                                                                                                                                                                                  | East/West line                                                                                                                                                                                | County                                                                       |  |
| <del></del>                 |            |            | 1            |                        |               |                                            |                                                                                                                                                                                                                                                                                                                                                                                                                                                                                                                                                                                                                                                                                                                                                                                                                                                                                                                                                                                                                                                                                                                                                                                                                                                                                                                                                                                                                                                                                                                                                                                                                                                                                                                                                                                                                                                                                                                                                                                                                                                                                                                                |                                                                                                                                                                                               | 3                                                                            |  |
| <sup>12</sup> Dedicar 1 Act | es ' Joint | or letil " | Consolidatio | ■ Code   ''            | Order No.     |                                            |                                                                                                                                                                                                                                                                                                                                                                                                                                                                                                                                                                                                                                                                                                                                                                                                                                                                                                                                                                                                                                                                                                                                                                                                                                                                                                                                                                                                                                                                                                                                                                                                                                                                                                                                                                                                                                                                                                                                                                                                                                                                                                                                |                                                                                                                                                                                               | -                                                                            |  |
| ~100' FWL<br>蚪              |            | Proper     |              |                        |               |                                            | I hereby certificated from the and come willight from the willight from the willing from the will be t | I hereby certify that the information contained herein it true and complete to the best of my knowledge and best Signature  William C. Bahlburg  Printed Name  President  Title  May 30, 1995 |                                                                              |  |
| No.                         | 2 Lov      | 40 ac      |              | attion                 |               |                                            | I hereby certified was plotted from e or under to and correct to Date of Surve                                                                                                                                                                                                                                                                                                                                                                                                                                                                                                                                                                                                                                                                                                                                                                                                                                                                                                                                                                                                                                                                                                                                                                                                                                                                                                                                                                                                                                                                                                                                                                                                                                                                                                                                                                                                                                                                                                                                                                                                                                                 | fy that the well locati<br>om field notes of acti<br>ny supervision, and t<br>the best of my belie                                                                                            | ion shown on this plat<br>sal surveys made by<br>that the same is true<br>f. |  |

## APPLICATION FOR UNORTHODOX WELL LOCATION

Lowe No. 2 2540 ft. FSL and 100 ft. FWL Section 25, T-13-S, R-37-E Lea County, New Mexico