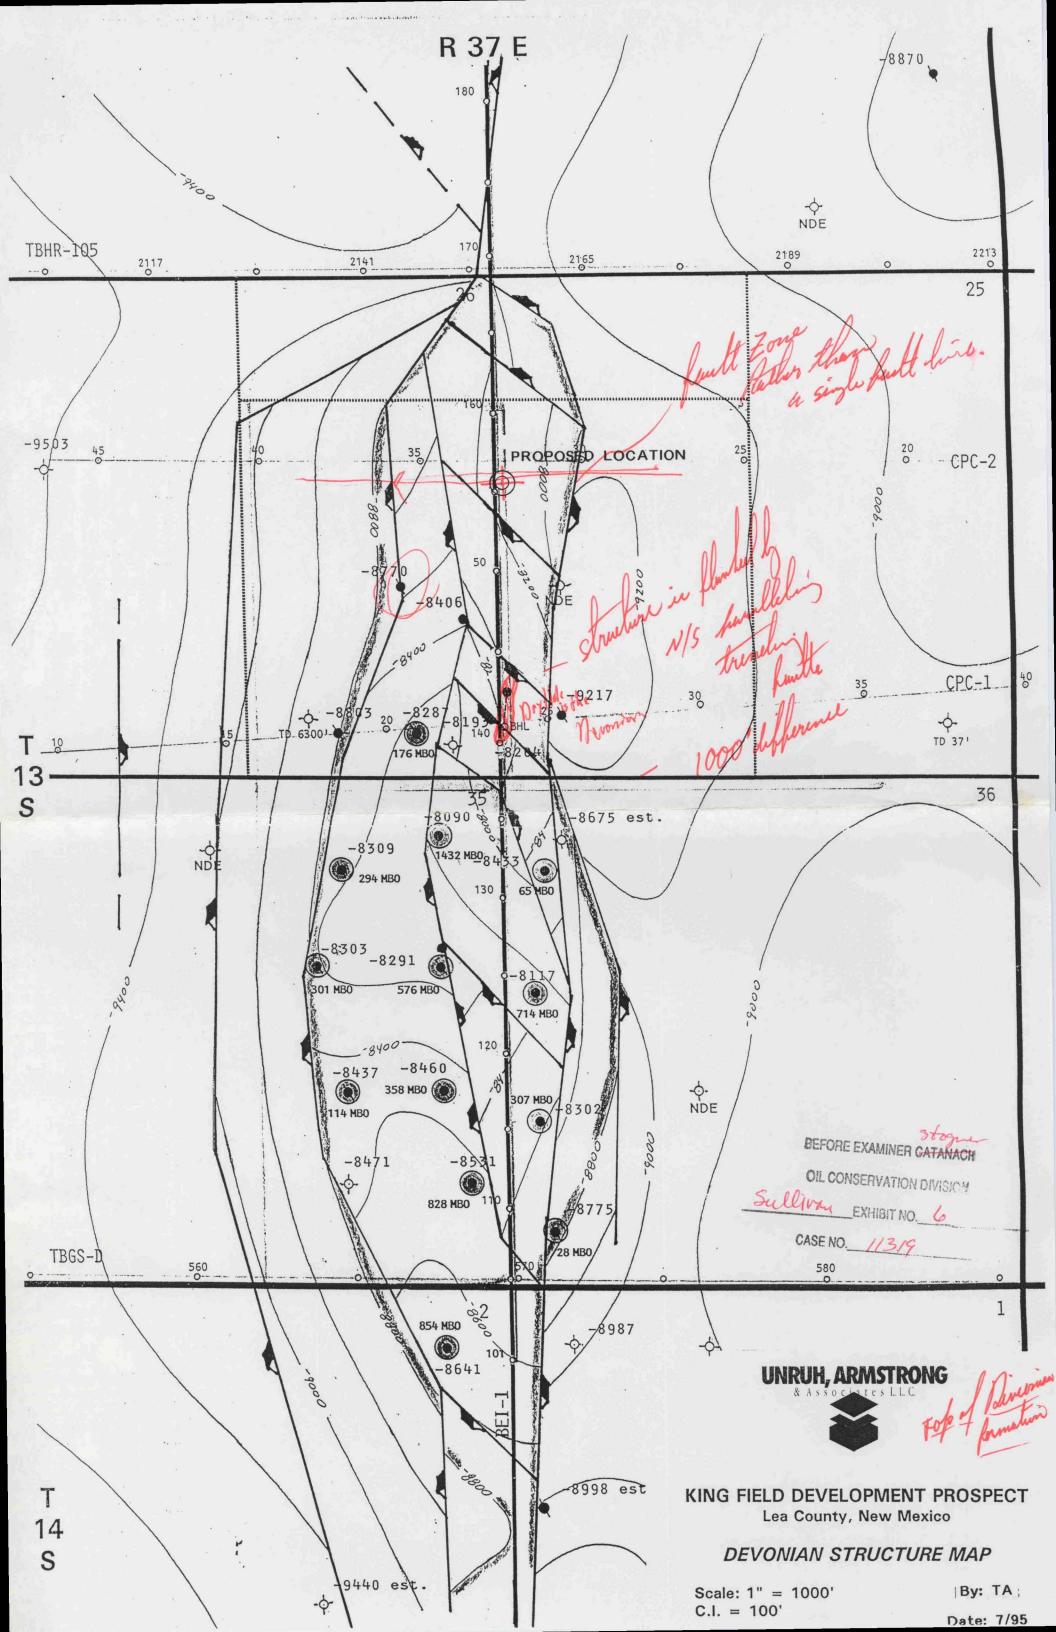

RE: WAIVER

Unorthodox Well Locations W/2 Sec. 25 and E/2 Sec. 26 T-13-S, R-37-E, N.M.P.M. Lea County, New Mexico

Dear Bob:

Bahlburg Exploration, Inc. plans to seek approval from the New Mexico Oil Conservation Division for one or more unorthodox well locations in the King Field Devonian and Wolfcamp pools. As we have discussed, our recent 3-D seismic survey over the referenced acreage has identified a structure which lies directly under the section line between sections 25 and 26, T13S, R37E. We intend to drill one or more well locations which would most likely be closer than the minimum 330 ft. distance from the section line. This seems to be the only prudent approach to testing and developing the identified structure. As an offset leasehold owner to any such unorthodox well location we respectfully request your agreement to waive your right to object or protest to the application(s) of Bahlburg Exploration, Inc. (or designated successor operator) seeking approval of such unorthodox wellbore locations for any wells drilled on the referenced lands.