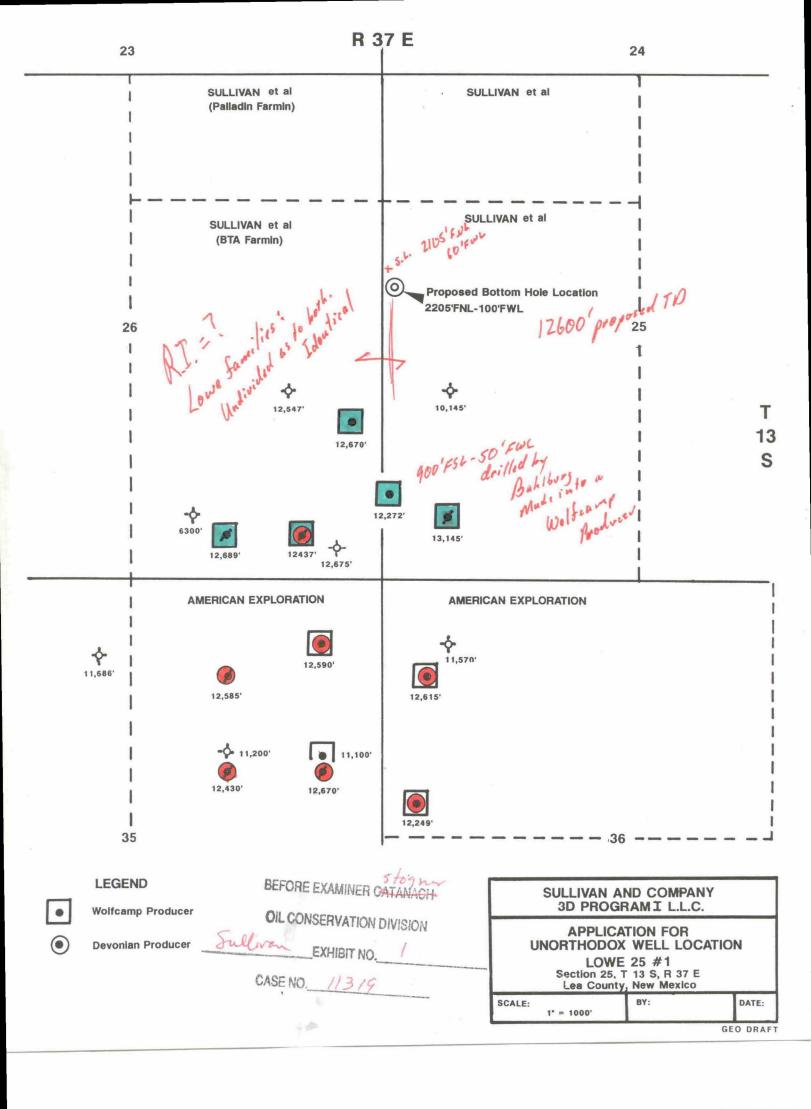

### WELL LOCATION AND ACREAGE DEDICATION PLAT

| API Nu                                                                                                                                               | Pool Code                                       |                                  |                       | Pool Name KING WOLFCAMP, PENN. AND DEVONIAN |                |          |                  |                                                                                                                      |                                                                                                                                                                                                                                                                                                                                                                                                                                                                                                                                                                                                                                                                                                                                                                                                                                                                                                                                                                                                                                                                                                                                                                                                                                                                                                                                                                                                                                                                                                                                                                                                                                                                                                                                                                                                                                                                                                                                                                                                                                                                                                                                |                                                              |  |
|------------------------------------------------------------------------------------------------------------------------------------------------------|-------------------------------------------------|----------------------------------|-----------------------|---------------------------------------------|----------------|----------|------------------|----------------------------------------------------------------------------------------------------------------------|--------------------------------------------------------------------------------------------------------------------------------------------------------------------------------------------------------------------------------------------------------------------------------------------------------------------------------------------------------------------------------------------------------------------------------------------------------------------------------------------------------------------------------------------------------------------------------------------------------------------------------------------------------------------------------------------------------------------------------------------------------------------------------------------------------------------------------------------------------------------------------------------------------------------------------------------------------------------------------------------------------------------------------------------------------------------------------------------------------------------------------------------------------------------------------------------------------------------------------------------------------------------------------------------------------------------------------------------------------------------------------------------------------------------------------------------------------------------------------------------------------------------------------------------------------------------------------------------------------------------------------------------------------------------------------------------------------------------------------------------------------------------------------------------------------------------------------------------------------------------------------------------------------------------------------------------------------------------------------------------------------------------------------------------------------------------------------------------------------------------------------|--------------------------------------------------------------|--|
| Property Code                                                                                                                                        |                                                 |                                  | Property Name LOWE 25 |                                             |                |          |                  |                                                                                                                      | Well Number                                                                                                                                                                                                                                                                                                                                                                                                                                                                                                                                                                                                                                                                                                                                                                                                                                                                                                                                                                                                                                                                                                                                                                                                                                                                                                                                                                                                                                                                                                                                                                                                                                                                                                                                                                                                                                                                                                                                                                                                                                                                                                                    |                                                              |  |
| OGRID No.                                                                                                                                            |                                                 |                                  | SULLIVAN              | N AND (                                     |                | ator Nam | PROGRAM I        | L.L.C.                                                                                                               |                                                                                                                                                                                                                                                                                                                                                                                                                                                                                                                                                                                                                                                                                                                                                                                                                                                                                                                                                                                                                                                                                                                                                                                                                                                                                                                                                                                                                                                                                                                                                                                                                                                                                                                                                                                                                                                                                                                                                                                                                                                                                                                                | Elevation<br>3859                                            |  |
| Surface Location                                                                                                                                     |                                                 |                                  |                       |                                             |                |          |                  |                                                                                                                      |                                                                                                                                                                                                                                                                                                                                                                                                                                                                                                                                                                                                                                                                                                                                                                                                                                                                                                                                                                                                                                                                                                                                                                                                                                                                                                                                                                                                                                                                                                                                                                                                                                                                                                                                                                                                                                                                                                                                                                                                                                                                                                                                |                                                              |  |
| UL or lot No. S                                                                                                                                      | Section<br>25                                   | Township<br>13 S                 | Range<br>37 E         |                                             |                | m the    | North/South line | Feet from the                                                                                                        | East/West line<br>WEST                                                                                                                                                                                                                                                                                                                                                                                                                                                                                                                                                                                                                                                                                                                                                                                                                                                                                                                                                                                                                                                                                                                                                                                                                                                                                                                                                                                                                                                                                                                                                                                                                                                                                                                                                                                                                                                                                                                                                                                                                                                                                                         | County                                                       |  |
| Bottom Hole Location If Different From Surface                                                                                                       |                                                 |                                  |                       |                                             |                |          |                  |                                                                                                                      |                                                                                                                                                                                                                                                                                                                                                                                                                                                                                                                                                                                                                                                                                                                                                                                                                                                                                                                                                                                                                                                                                                                                                                                                                                                                                                                                                                                                                                                                                                                                                                                                                                                                                                                                                                                                                                                                                                                                                                                                                                                                                                                                |                                                              |  |
| UL or lot No.   Se                                                                                                                                   | o. Section Township Range Lot Idn Feet from the |                                  |                       | North/South line                            | East/West line | County   |                  |                                                                                                                      |                                                                                                                                                                                                                                                                                                                                                                                                                                                                                                                                                                                                                                                                                                                                                                                                                                                                                                                                                                                                                                                                                                                                                                                                                                                                                                                                                                                                                                                                                                                                                                                                                                                                                                                                                                                                                                                                                                                                                                                                                                                                                                                                |                                                              |  |
| E                                                                                                                                                    | 25                                              | 13 S                             | 37 E                  |                                             | 220            | )5       | NORTH            | 100                                                                                                                  | WEST                                                                                                                                                                                                                                                                                                                                                                                                                                                                                                                                                                                                                                                                                                                                                                                                                                                                                                                                                                                                                                                                                                                                                                                                                                                                                                                                                                                                                                                                                                                                                                                                                                                                                                                                                                                                                                                                                                                                                                                                                                                                                                                           | LEA                                                          |  |
| Dedicated Acres                                                                                                                                      |                                                 |                                  |                       |                                             |                |          |                  |                                                                                                                      |                                                                                                                                                                                                                                                                                                                                                                                                                                                                                                                                                                                                                                                                                                                                                                                                                                                                                                                                                                                                                                                                                                                                                                                                                                                                                                                                                                                                                                                                                                                                                                                                                                                                                                                                                                                                                                                                                                                                                                                                                                                                                                                                |                                                              |  |
| NO ALLOWABLE WILL BE ASSIGNED TO THIS COMPLETION UNTIL ALL INTERESTS HAVE BEEN CONSOLIDATED OR A NON-STANDARD UNIT HAS BEEN APPROVED BY THE DIVISION |                                                 |                                  |                       |                                             |                |          |                  |                                                                                                                      |                                                                                                                                                                                                                                                                                                                                                                                                                                                                                                                                                                                                                                                                                                                                                                                                                                                                                                                                                                                                                                                                                                                                                                                                                                                                                                                                                                                                                                                                                                                                                                                                                                                                                                                                                                                                                                                                                                                                                                                                                                                                                                                                |                                                              |  |
| 2105                                                                                                                                                 |                                                 |                                  |                       |                                             |                | - + -    |                  | R CERTIFICATION  certify the the information is true and complete to the ledge and belief.  EIDSON  CERTIFICATION    |                                                                                                                                                                                                                                                                                                                                                                                                                                                                                                                                                                                                                                                                                                                                                                                                                                                                                                                                                                                                                                                                                                                                                                                                                                                                                                                                                                                                                                                                                                                                                                                                                                                                                                                                                                                                                                                                                                                                                                                                                                                                                                                                |                                                              |  |
| Sulliva                                                                                                                                              | M CON                                           | EXAMINER OF SERVATION EXHIBIT NO | DIVISION              |                                             |                |          | a N              | I hereby certify on this plat we actual surveys supervison, an correct to th  Date Surveys Signature to Protessional | that the well locates plotted from field made by me or defended that the same is a best of my believe of the same is a best of my believe of the same of the same is a best of t | ion shown d notes of under my true and f.  MST  MST  6-13-95 |  |

MAMENDED REPORT

| APPLICA                                                                                                                                                                                         | TION             | FOR PE                | RMIT '                       | TO DRI             | LL, RE-EN                               | ITER, DEI                                    | EPEI            | N, PLUGBA                  | ACK,                        | OR AI                              | DD A ZONE             |  |  |
|-------------------------------------------------------------------------------------------------------------------------------------------------------------------------------------------------|------------------|-----------------------|------------------------------|--------------------|-----------------------------------------|----------------------------------------------|-----------------|----------------------------|-----------------------------|------------------------------------|-----------------------|--|--|
| Operator Name and Address.  SULLIVAN & COMPANY 3D PROGRAM I L.L.C.  3031 1st PLACE TOWER 15 EAST 5th STREET                                                                                     |                  |                       |                              |                    |                                         |                                              |                 |                            |                             | <sup>1</sup> OGRID Number          |                       |  |  |
|                                                                                                                                                                                                 |                  | OMA 741               |                              |                    | ,                                       | ATT: MARC GARRETT                            |                 |                            |                             | 'API Number<br>30 - 0 25 - 33 00 2 |                       |  |  |
| <sup>4</sup> Property Code                                                                                                                                                                      |                  |                       |                              |                    |                                         | <sup>5</sup> Property Name                   |                 |                            |                             |                                    | ' Well No.            |  |  |
|                                                                                                                                                                                                 |                  |                       | L                            | OWE "25            |                                         |                                              |                 |                            | l_                          | 1                                  |                       |  |  |
| ,                                                                                                                                                                                               | <del>,</del> .   |                       | ce Location                  |                    |                                         |                                              |                 | <del>,</del>               |                             |                                    |                       |  |  |
| UL or lot no.                                                                                                                                                                                   | Section          | Township              | Range                        | Lot Ida            | Feet from the                           |                                              |                 | East/West line             |                             | Lea                                |                       |  |  |
| ·B· &                                                                                                                                                                                           | 25               | 13S                   | 37E                          | <u> </u>           | 2105'                                   | North                                        |                 |                            | West                        |                                    | Lea                   |  |  |
| 8 Proposed Bottom Hole Location If Different From Surface  [III. or lot no.   Section   Township   Range   Lot Idn   Feet from the   North/South line   Feet from the   East/West line   County |                  |                       |                              |                    |                                         |                                              |                 |                            |                             |                                    |                       |  |  |
| UL or lot no.                                                                                                                                                                                   | Section 25       | Township<br>13S       | Range<br>37E                 | Lot Idn            | Feet from the 2205'                     | North/South<br>North                         | and a           | Feet from the 100'         |                             |                                    | Lea                   |  |  |
|                                                                                                                                                                                                 | *Proposed Pool 1 |                       |                              |                    |                                         |                                              |                 |                            |                             |                                    |                       |  |  |
| King-                                                                                                                                                                                           | Devoni           | Lan                   | 359                          | 910                |                                         | <u> </u>                                     |                 |                            |                             |                                    |                       |  |  |
| " Work Type Code " Well Typ                                                                                                                                                                     |                  |                       | e Code                       | <sup>13</sup> Cabl | e/Rotary 14                             |                                              | Lease Type Code |                            | 15 Ground Level Elevation   |                                    |                       |  |  |
| N                                                                                                                                                                                               |                  |                       | 0                            |                    |                                         | R                                            |                 | P                          |                             | 3859                               |                       |  |  |
| " Mu                                                                                                                                                                                            |                  | <sup>7</sup> Proposed | Depth                        | " For              | metios                                  |                                              | " Contractor    |                            | <sup>26</sup> Spud Date     |                                    |                       |  |  |
|                                                                                                                                                                                                 |                  |                       |                              |                    | Devonian                                |                                              | NORTON          |                            |                             | 6/28/95                            |                       |  |  |
|                                                                                                                                                                                                 |                  |                       | 21                           | Propose            | ed Casing a                             | and Cement                                   | Pro             | ogram                      |                             |                                    |                       |  |  |
|                                                                                                                                                                                                 | Hole Size        |                       |                              |                    | ig weight/foot                          | <del></del>                                  | Setting Depth   |                            | Sacks of Cement             |                                    |                       |  |  |
|                                                                                                                                                                                                 | 17½"             |                       | 13 3/8"                      |                    | 48#                                     |                                              |                 | 425 Sx.                    |                             |                                    | TOXICUIOCC            |  |  |
| 12½"                                                                                                                                                                                            |                  | 8 5/8"                |                              | 32#                | <del> </del>                            |                                              | 46501           |                            | 1190 Sx. "C"<br>235 Sx. "H" |                                    | 3220200               |  |  |
| 7 7/8"                                                                                                                                                                                          |                  | 3%                    | 5½" 17                       |                    | & 201F                                  | 12600'                                       | J0' 235 Sx      |                            | H"                          |                                    |                       |  |  |
| · · · · · · · · · · · · · · · · · · ·                                                                                                                                                           |                  | <del> </del>          |                              | <del>- </del>      | · , · · · · · · · · · · · · · · · · · · |                                              |                 | _                          |                             |                                    |                       |  |  |
| " Describe the                                                                                                                                                                                  | proposed p       | rograms. If the       | is application               | on is to DEE       | PEN or PLUG B                           | ACK give the date                            | on th           | e present producti         | YE <b>20</b> 0e i           | nd propose                         | d new productive      |  |  |
| l. Dr:<br>wit                                                                                                                                                                                   | i11 17<br>th 425 | hole<br>Sx. Cla       | to 400                       | 0' run<br>" plus   | additives                               | 00" of 13<br>, circula                       | te c            | 3" H-40 48;<br>sement to s | surfa                       | ce.                                |                       |  |  |
| wit                                                                                                                                                                                             | th 940           | Sx. Cla               | ass "C                       | " light            |                                         | lus addit                                    |                 | /8" J-55 32<br>s tail in v |                             |                                    | . Cement<br>Class "C" |  |  |
| But                                                                                                                                                                                             | t. cs            | g. Cemer              | nt with                      | h 235 S            | x. Class                                |                                              |                 | ½" N-80 1;<br>us additiv   |                             |                                    | &C and<br>ment 12000  |  |  |
| <sup>23</sup> I hereby certify that the information given above is true and complete to the best of my knowledge and belief.                                                                    |                  |                       |                              |                    |                                         | OIL CONSERVATION DIVISION                    |                 |                            |                             |                                    |                       |  |  |
| Signature:                                                                                                                                                                                      | <u> 7</u>        | ca                    | Approved by: Orig. Signed by |                    |                                         |                                              |                 |                            |                             |                                    |                       |  |  |
| Printed name:                                                                                                                                                                                   | Janica           | 1                     | Title: Geologist             |                    |                                         |                                              |                 |                            |                             |                                    |                       |  |  |
| Tide: Agent                                                                                                                                                                                     |                  |                       |                              |                    |                                         | Approval Date: JUN 2 7 1995 Expiration Date: |                 |                            |                             |                                    |                       |  |  |
| Date: 06                                                                                                                                                                                        | 11/. /05         |                       | Phone:                       | 202 2111           | ,                                       | Conditions of Approval :                     |                 |                            |                             |                                    |                       |  |  |