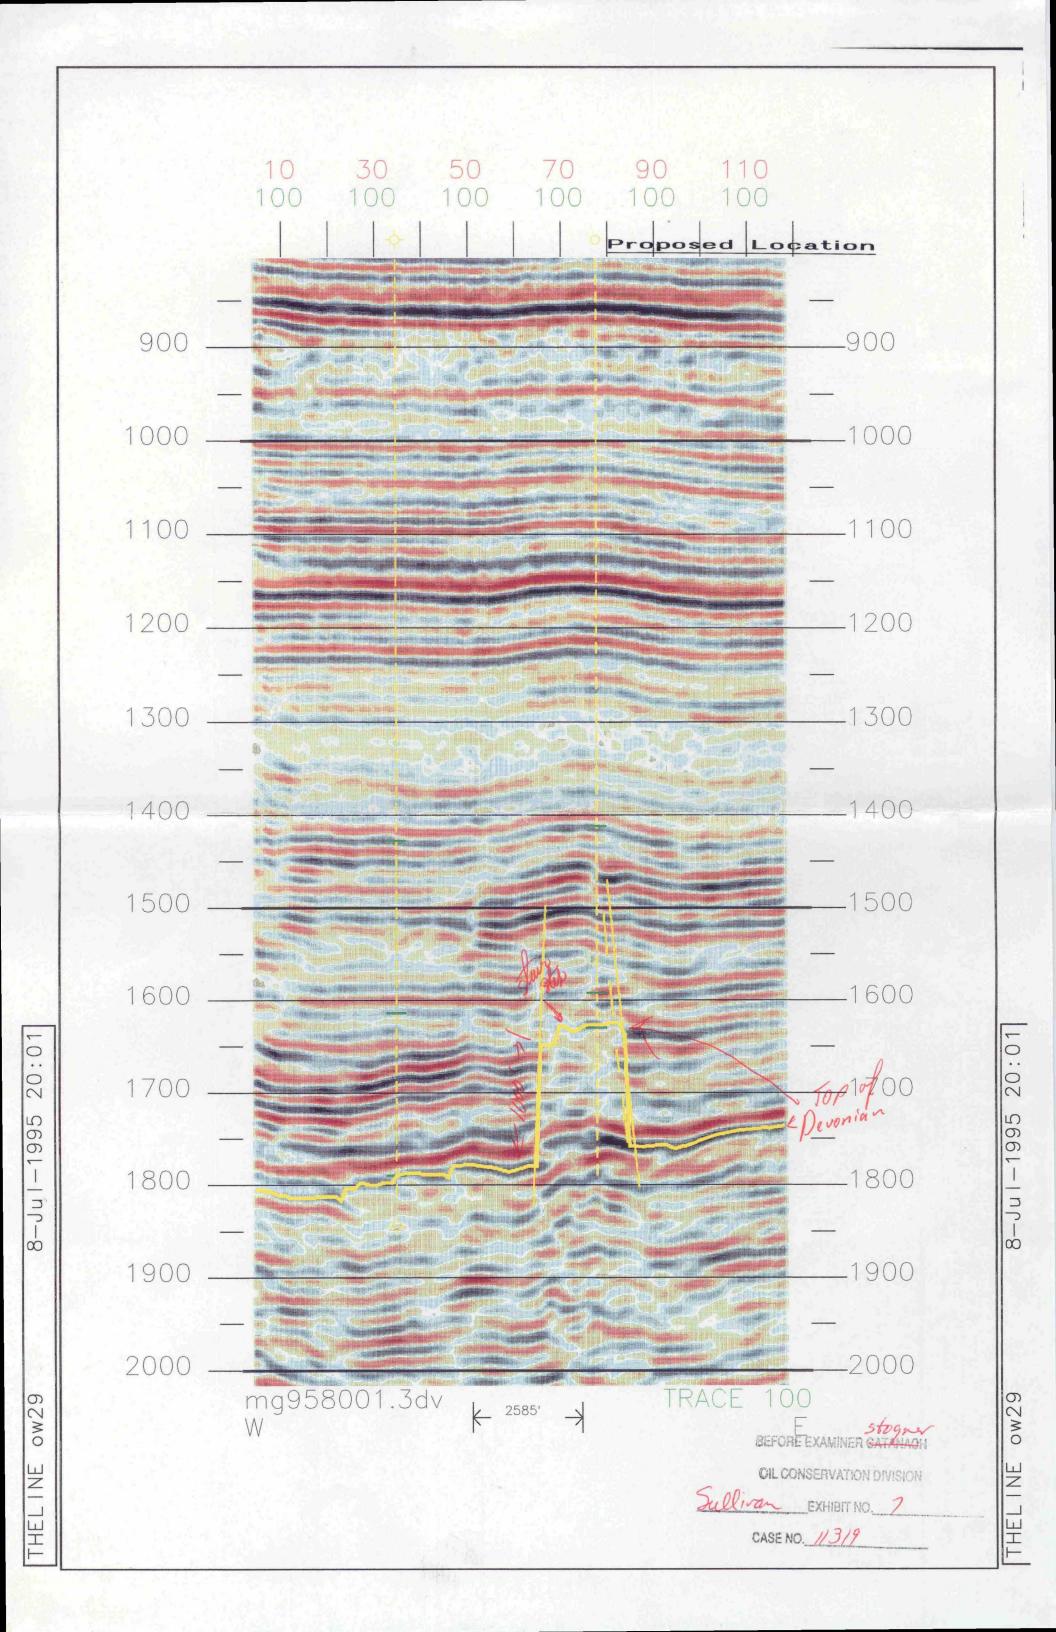

### WELL LOCATION AND ACREAGE DEDICATION PLAT

| API Nu                                                                                                                                               | Pool Code                                       |                                  |                       | Pool Name KING WOLFCAMP, PENN. AND DEVONIAN |                |          |                  |                                                                                                                      |                                                                                                                                                                                                                                                                                                                                                                                                                                                                                                                                                                                                                                                                                                                                                                                                                                                                                                                                                                                                                                                                                                                                                                                                                                                                                                                                                                                                                                                                                                                                                                                                                                                                                                                                                                                                                                                                                                                                                                                                                                                                                                                                |                                                              |  |
|------------------------------------------------------------------------------------------------------------------------------------------------------|-------------------------------------------------|----------------------------------|-----------------------|---------------------------------------------|----------------|----------|------------------|----------------------------------------------------------------------------------------------------------------------|--------------------------------------------------------------------------------------------------------------------------------------------------------------------------------------------------------------------------------------------------------------------------------------------------------------------------------------------------------------------------------------------------------------------------------------------------------------------------------------------------------------------------------------------------------------------------------------------------------------------------------------------------------------------------------------------------------------------------------------------------------------------------------------------------------------------------------------------------------------------------------------------------------------------------------------------------------------------------------------------------------------------------------------------------------------------------------------------------------------------------------------------------------------------------------------------------------------------------------------------------------------------------------------------------------------------------------------------------------------------------------------------------------------------------------------------------------------------------------------------------------------------------------------------------------------------------------------------------------------------------------------------------------------------------------------------------------------------------------------------------------------------------------------------------------------------------------------------------------------------------------------------------------------------------------------------------------------------------------------------------------------------------------------------------------------------------------------------------------------------------------|--------------------------------------------------------------|--|
| Property Code                                                                                                                                        |                                                 |                                  | Property Name LOWE 25 |                                             |                |          |                  |                                                                                                                      | Well Number                                                                                                                                                                                                                                                                                                                                                                                                                                                                                                                                                                                                                                                                                                                                                                                                                                                                                                                                                                                                                                                                                                                                                                                                                                                                                                                                                                                                                                                                                                                                                                                                                                                                                                                                                                                                                                                                                                                                                                                                                                                                                                                    |                                                              |  |
| OGRID No.                                                                                                                                            |                                                 |                                  | SULLIVAN              | N AND (                                     |                | ator Nam | PROGRAM I        | L.L.C.                                                                                                               |                                                                                                                                                                                                                                                                                                                                                                                                                                                                                                                                                                                                                                                                                                                                                                                                                                                                                                                                                                                                                                                                                                                                                                                                                                                                                                                                                                                                                                                                                                                                                                                                                                                                                                                                                                                                                                                                                                                                                                                                                                                                                                                                | Elevation<br>3859                                            |  |
| Surface Location                                                                                                                                     |                                                 |                                  |                       |                                             |                |          |                  |                                                                                                                      |                                                                                                                                                                                                                                                                                                                                                                                                                                                                                                                                                                                                                                                                                                                                                                                                                                                                                                                                                                                                                                                                                                                                                                                                                                                                                                                                                                                                                                                                                                                                                                                                                                                                                                                                                                                                                                                                                                                                                                                                                                                                                                                                |                                                              |  |
| UL or lot No. S                                                                                                                                      | Section<br>25                                   | Township<br>13 S                 | Range<br>37 E         |                                             |                | m the    | North/South line | Feet from the                                                                                                        | East/West line<br>WEST                                                                                                                                                                                                                                                                                                                                                                                                                                                                                                                                                                                                                                                                                                                                                                                                                                                                                                                                                                                                                                                                                                                                                                                                                                                                                                                                                                                                                                                                                                                                                                                                                                                                                                                                                                                                                                                                                                                                                                                                                                                                                                         | County                                                       |  |
| Bottom Hole Location If Different From Surface                                                                                                       |                                                 |                                  |                       |                                             |                |          |                  |                                                                                                                      |                                                                                                                                                                                                                                                                                                                                                                                                                                                                                                                                                                                                                                                                                                                                                                                                                                                                                                                                                                                                                                                                                                                                                                                                                                                                                                                                                                                                                                                                                                                                                                                                                                                                                                                                                                                                                                                                                                                                                                                                                                                                                                                                |                                                              |  |
| UL or lot No.   Se                                                                                                                                   | o. Section Township Range Lot Idn Feet from the |                                  |                       | North/South line                            | East/West line | County   |                  |                                                                                                                      |                                                                                                                                                                                                                                                                                                                                                                                                                                                                                                                                                                                                                                                                                                                                                                                                                                                                                                                                                                                                                                                                                                                                                                                                                                                                                                                                                                                                                                                                                                                                                                                                                                                                                                                                                                                                                                                                                                                                                                                                                                                                                                                                |                                                              |  |
| E                                                                                                                                                    | 25                                              | 13 S                             | 37 E                  |                                             | 220            | )5       | NORTH            | 100                                                                                                                  | WEST                                                                                                                                                                                                                                                                                                                                                                                                                                                                                                                                                                                                                                                                                                                                                                                                                                                                                                                                                                                                                                                                                                                                                                                                                                                                                                                                                                                                                                                                                                                                                                                                                                                                                                                                                                                                                                                                                                                                                                                                                                                                                                                           | LEA                                                          |  |
| Dedicated Acres                                                                                                                                      |                                                 |                                  |                       |                                             |                |          |                  |                                                                                                                      |                                                                                                                                                                                                                                                                                                                                                                                                                                                                                                                                                                                                                                                                                                                                                                                                                                                                                                                                                                                                                                                                                                                                                                                                                                                                                                                                                                                                                                                                                                                                                                                                                                                                                                                                                                                                                                                                                                                                                                                                                                                                                                                                |                                                              |  |
| NO ALLOWABLE WILL BE ASSIGNED TO THIS COMPLETION UNTIL ALL INTERESTS HAVE BEEN CONSOLIDATED OR A NON-STANDARD UNIT HAS BEEN APPROVED BY THE DIVISION |                                                 |                                  |                       |                                             |                |          |                  |                                                                                                                      |                                                                                                                                                                                                                                                                                                                                                                                                                                                                                                                                                                                                                                                                                                                                                                                                                                                                                                                                                                                                                                                                                                                                                                                                                                                                                                                                                                                                                                                                                                                                                                                                                                                                                                                                                                                                                                                                                                                                                                                                                                                                                                                                |                                                              |  |
| 2105                                                                                                                                                 |                                                 |                                  |                       |                                             |                | - + -    |                  | R CERTIFICATION  certify the the information is true and complete to the ledge and belief.  EIDSON  CERTIFICATION    |                                                                                                                                                                                                                                                                                                                                                                                                                                                                                                                                                                                                                                                                                                                                                                                                                                                                                                                                                                                                                                                                                                                                                                                                                                                                                                                                                                                                                                                                                                                                                                                                                                                                                                                                                                                                                                                                                                                                                                                                                                                                                                                                |                                                              |  |
| Sulliva                                                                                                                                              | M CON                                           | EXAMINER OF SERVATION EXHIBIT NO | DIVISION              |                                             |                |          | a N              | I hereby certify on this plat we actual surveys supervison, an correct to th  Date Surveys Signature to Protessional | that the well locates plotted from field made by me or defended that the same is a best of my believe of the same is a best of my believe of the same of the same is a best of t | ion shown d notes of under my true and f.  MST  MST  6-13-95 |  |

MAMENDED REPORT

| APPLICA                                                                                                                                                                                         | TION             | FOR PE                | RMIT '                       | TO DRI             | LL, RE-EN                               | ITER, DEI                                    | EPEI            | N, PLUGBA                  | ACK,                        | OR AI                              | DD A ZONE             |  |  |
|-------------------------------------------------------------------------------------------------------------------------------------------------------------------------------------------------|------------------|-----------------------|------------------------------|--------------------|-----------------------------------------|----------------------------------------------|-----------------|----------------------------|-----------------------------|------------------------------------|-----------------------|--|--|
| Operator Name and Address.  SULLIVAN & COMPANY 3D PROGRAM I L.L.C.  3031 1st PLACE TOWER 15 EAST 5th STREET                                                                                     |                  |                       |                              |                    |                                         |                                              |                 |                            |                             | <sup>1</sup> OGRID Number          |                       |  |  |
|                                                                                                                                                                                                 |                  | OMA 741               |                              |                    | ,                                       | ATT: MARC GARRETT                            |                 |                            |                             | 'API Number<br>30 - 0 25 - 33 00 2 |                       |  |  |
| <sup>4</sup> Property Code                                                                                                                                                                      |                  |                       |                              |                    |                                         | <sup>5</sup> Property Name                   |                 |                            |                             |                                    | ' Well No.            |  |  |
|                                                                                                                                                                                                 |                  |                       | L                            | OWE "25            |                                         |                                              |                 |                            | l_                          | 1                                  |                       |  |  |
| ,                                                                                                                                                                                               | <del>,</del> .   |                       | ce Location                  |                    |                                         |                                              |                 | <del>,</del>               |                             |                                    |                       |  |  |
| UL or lot no.                                                                                                                                                                                   | Section          | Township              | Range                        | Lot Ida            | Feet from the                           |                                              |                 | East/West line             |                             | Lea                                |                       |  |  |
| ·B· &                                                                                                                                                                                           | 25               | 13S                   | 37E                          | <u> </u>           | 2105'                                   | North                                        |                 |                            | West                        |                                    | Lea                   |  |  |
| 8 Proposed Bottom Hole Location If Different From Surface  [III. or lot no.   Section   Township   Range   Lot Idn   Feet from the   North/South line   Feet from the   East/West line   County |                  |                       |                              |                    |                                         |                                              |                 |                            |                             |                                    |                       |  |  |
| UL or lot no.                                                                                                                                                                                   | Section 25       | Township<br>13S       | Range<br>37E                 | Lot Idn            | Feet from the 2205'                     | North/South<br>North                         | and a           | Feet from the 100'         |                             |                                    | Lea                   |  |  |
|                                                                                                                                                                                                 | *Proposed Pool 1 |                       |                              |                    |                                         |                                              |                 |                            |                             |                                    |                       |  |  |
| King-                                                                                                                                                                                           | Devoni           | Lan                   | 359                          | 910                |                                         | <u> </u>                                     |                 |                            |                             |                                    |                       |  |  |
| " Work Type Code " Well Typ                                                                                                                                                                     |                  |                       | e Code                       | <sup>13</sup> Cabl | e/Rotary 14                             |                                              | Lease Type Code |                            | 15 Ground Level Elevation   |                                    |                       |  |  |
| N                                                                                                                                                                                               |                  |                       | 0                            |                    |                                         | R                                            |                 | P                          |                             | 3859                               |                       |  |  |
| " Mu                                                                                                                                                                                            |                  | <sup>7</sup> Proposed | Depth                        | " For              | metios                                  |                                              | " Contractor    |                            | <sup>26</sup> Spud Date     |                                    |                       |  |  |
|                                                                                                                                                                                                 |                  |                       |                              |                    | Devonian                                |                                              | NORTON          |                            |                             | 6/28/95                            |                       |  |  |
|                                                                                                                                                                                                 |                  |                       | 21                           | Propose            | ed Casing a                             | and Cement                                   | Pro             | ogram                      |                             |                                    |                       |  |  |
|                                                                                                                                                                                                 | Hole Size        |                       |                              |                    | ig weight/foot                          | <del></del>                                  | Setting Depth   |                            | Sacks of Cement             |                                    |                       |  |  |
|                                                                                                                                                                                                 | 17½"             |                       | 13 3/8"                      |                    | 48#                                     |                                              |                 | 425 Sx.                    |                             |                                    | TOXICUIOCC            |  |  |
| 12½"                                                                                                                                                                                            |                  | 8 5/8"                |                              | 32#                | <del> </del>                            |                                              | 46501           |                            | 1190 Sx. "C"<br>235 Sx. "H" |                                    | 3220200               |  |  |
| 7 7/8"                                                                                                                                                                                          |                  | 3%                    | 5½" 17                       |                    | & 201F                                  | 12600'                                       | J0' 235 Sx      |                            | H"                          |                                    |                       |  |  |
| · · · · · · · · · · · · · · · · · · ·                                                                                                                                                           |                  | <del> </del>          |                              | <del>- </del>      | · , · · · · · · · · · · · · · · · · · · |                                              |                 | _                          |                             |                                    |                       |  |  |
| " Describe the                                                                                                                                                                                  | proposed p       | rograms. If the       | is application               | on is to DEE       | PEN or PLUG B                           | ACK give the date                            | on th           | e present producti         | YE <b>20</b> 0e i           | nd propose                         | d new productive      |  |  |
| l. Dr:<br>wit                                                                                                                                                                                   | i11 17<br>th 425 | hole<br>Sx. Cla       | to 400                       | 0' run<br>" plus   | additives                               | 00" of 13<br>, circula                       | te c            | 3" H-40 48;<br>sement to s | surfa                       | ce.                                |                       |  |  |
| wit                                                                                                                                                                                             | th 940           | Sx. Cla               | ass "C                       | " light            |                                         | lus addit                                    |                 | /8" J-55 32<br>s tail in v |                             |                                    | . Cement<br>Class "C" |  |  |
| But                                                                                                                                                                                             | t. cs            | g. Cemer              | nt with                      | h 235 S            | x. Class                                |                                              |                 | ½" N-80 1;<br>us additiv   |                             |                                    | &C and<br>ment 12000  |  |  |
| <sup>23</sup> I hereby certify that the information given above is true and complete to the best of my knowledge and belief.                                                                    |                  |                       |                              |                    |                                         | OIL CONSERVATION DIVISION                    |                 |                            |                             |                                    |                       |  |  |
| Signature:                                                                                                                                                                                      | <u> 7</u>        | ca                    | Approved by: Orig. Signed by |                    |                                         |                                              |                 |                            |                             |                                    |                       |  |  |
| Printed name:                                                                                                                                                                                   | Janica           | 1                     | Title: Geologist             |                    |                                         |                                              |                 |                            |                             |                                    |                       |  |  |
| Tide: Agent                                                                                                                                                                                     |                  |                       |                              |                    |                                         | Approval Date: JUN 2 7 1995 Expiration Date: |                 |                            |                             |                                    |                       |  |  |
| Date: 06                                                                                                                                                                                        | 11/. /05         |                       | Phone:                       | 202 2111           | ,                                       | Conditions of Approval :                     |                 |                            |                             |                                    |                       |  |  |