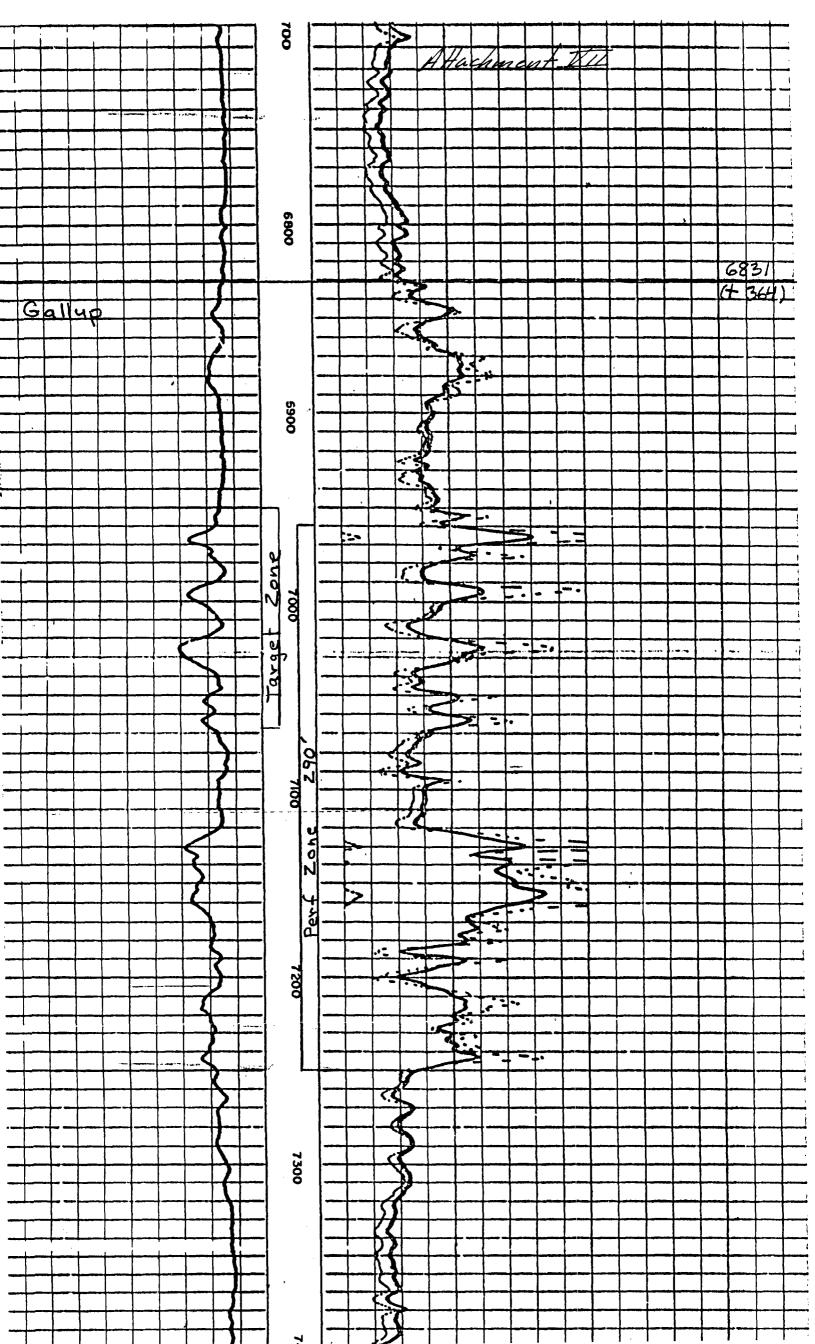

- V. OFFSET OPERATOR PLAT
- VI. OFFSET OPERATOR ADDRESS LIST
- VII. ELECTRIC LOG OF HORIZONTAL INTERVAL

Attachment I

## C. W. ROBERTS #4 HORIZONTAL SINGLE LATERAL REENTRY

The subject well is a producing well. It is to be reentered and a single horizontal lateral is to be drilled in the Gallup formation. The existing perforations in the Pictured Cliff and Mesa Verde formations will be squeeze cemented and a 40' section is to be milled in the casing. A short radius horizontal lateral will be drilled in the west direction approximately 2500' long. The well will be acidized using coiled tubing, if necessary, and then production tested.