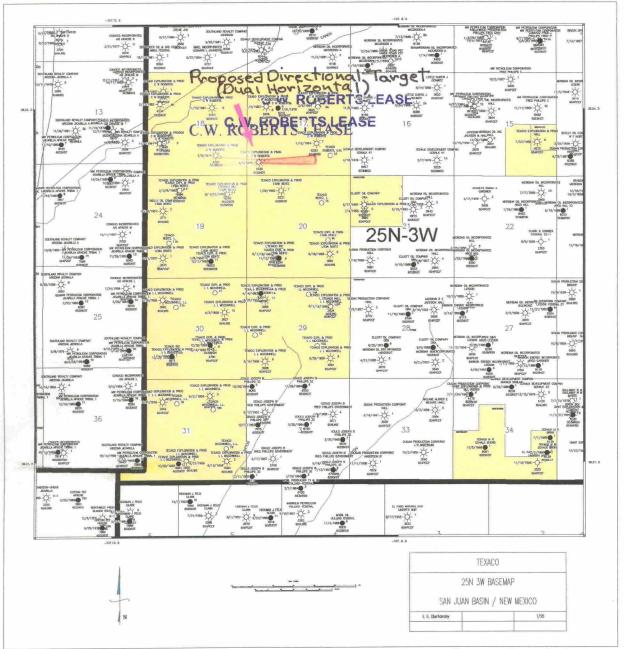

RE: Application for the June 29, 1995 examiner hearing concerning a project to drill a horizontal lateral section into the Gallup formation C. W. Roberts No. 4, Surf Loc: 660' FSL, 660' FWL, Unit M Sec. 17-T25N-R3W, West Lindrith Gallup-Dakota Oil Pool Rio Arriba County, New Mexico

EGEI  $\mathbb{N}$ 11 N · OIL CONSERVATION DIVISION

11225

Gentlemen:

Texaco Exploration and Production Inc. seeks approval to drill a short radius horizontal re-entry into the Gallup formation. We are requesting that this project be added to the June 29, 1995 examiner hearing docket. We intend to drain the Gallup portion of the subject pool in two adjacent 160 acre spacing units with the proposed re-entry. Therefore, we are also requesting an assignment of allowable based on a non-standard or double proration unit.

We plan to mill out a section of casing, sidetrack, drill and complete a single 2500' short radius horizontal section into the Gallup formation. Attachment IV-A and IV-B, respectively are wellbore diagrams for the current and proposed completions. The wellbore diagram of the proposed completion shows the vertical orientation of the re-entry. The horizontal leg will be in a eastward direction (see attachment III). We expect to recover additional Gallup reserves in the adjacent undeveloped W. Lindrith Gallup Dakota 160 acre spacing unit (SE quarter of section 17, T25N-R3W). These reserves would normally be recovered by an additional vertical well. Both spacing units are included in the Texaco Exploration and Producing Inc. operated C. W. Roberts lease (ownership is common).

Also attached are copies of signed certified mail return receipt cards (or signed waivers) from the operators of offset spacing units who have received written notification of our application for this horizontal re-entry project.