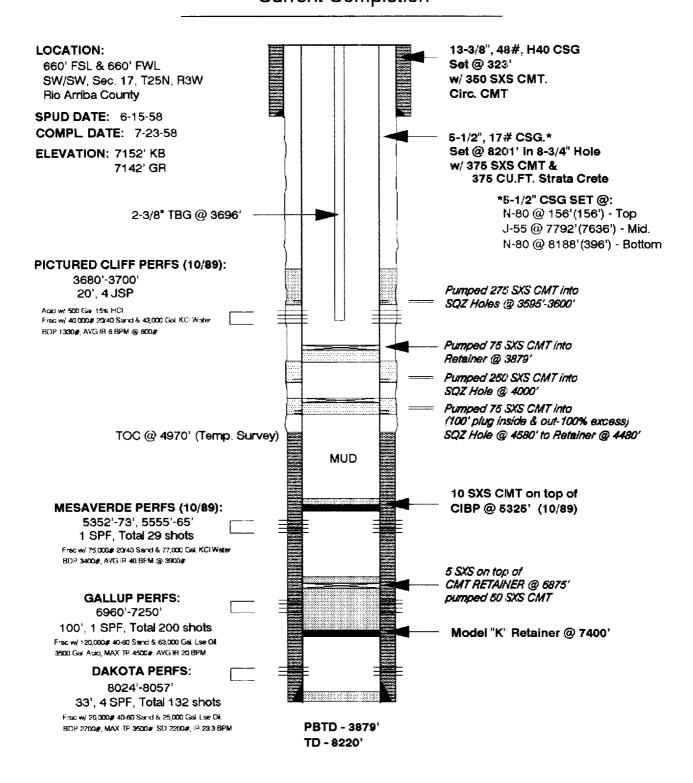

We plan to mill out a section of casing, sidetrack, drill and complete a single 2500' short radius horizontal section into the Gallup formation. Attachment IV-A and IV-B, respectively are wellbore diagrams for the current and proposed completions. The wellbore diagram of the proposed completion shows the vertical orientation of the re-entry. The horizontal leg will be in a eastward direction (see attachment III). We expect to recover additional Gallup reserves in the adjacent undeveloped W. Lindrith Gallup Dakota 160 acre spacing unit (SE quarter of section 17, T25N-R3W). These reserves would normally be recovered by an additional vertical well. Both spacing units are included in the Texaco Exploration and Producing Inc. operated C. W. Roberts lease (ownership is common).

# C.W. ROBERTS No. 4 Current Completion

8/17/98

PBTD 6850' (CMT RET) TD 8201'

AHachment VI