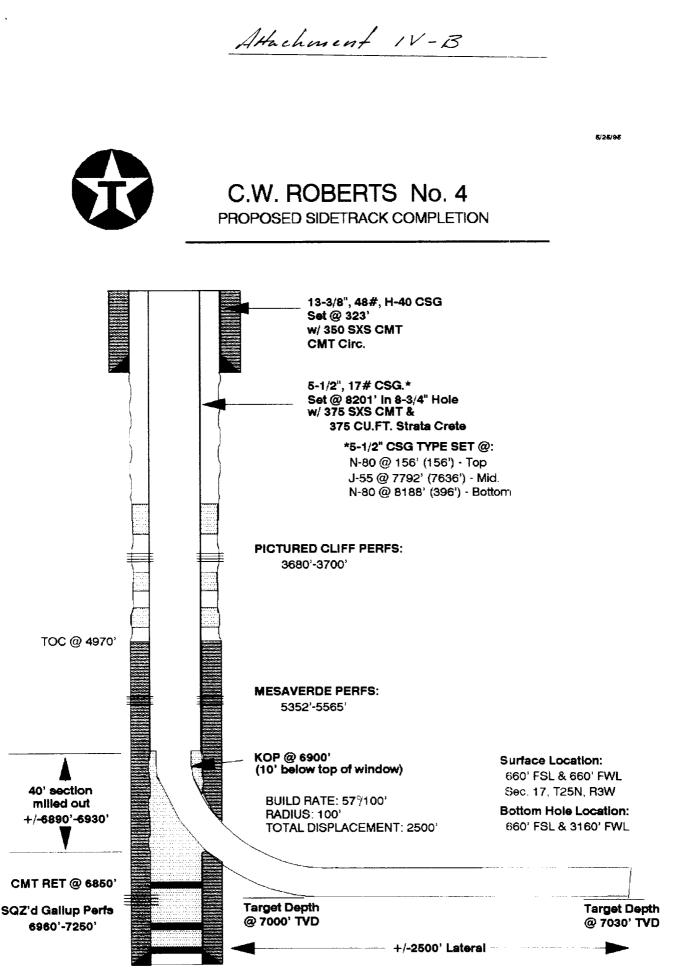

We plan to mill out a section of casing, sidetrack, drill and complete a single 2500' short radius horizontal section into the Gallup formation. Attachment IV-A and IV-B, respectively are wellbore diagrams for the current and proposed completions. The wellbore diagram of the proposed completion shows the vertical orientation of the re-entry. The horizontal leg will be in a eastward direction (see attachment III). We expect to recover additional Gallup reserves in the adjacent undeveloped W. Lindrith Gallup Dakota 160 acre spacing unit (SE quarter of section 17, T25N-R3W). These reserves would normally be recovered by an additional vertical well. Both spacing units are included in the Texaco Exploration and Producing Inc. operated C. W. Roberts lease (ownership is common).

- 21) TIH to **KOP (6900').** Run GYRO and Orient motor to west direction. Break circulation and establish off bottom pressure at operating flow rates. **Planned build rate is 57°/100' with a radius of 100'.**
- 22) Slowly lower motor to bottom, adjusting toolface as necessary to compensate for reactive torque. Drill approximately 20' of build section with kick-off motor. TOH with kick-off motor and lay down. Pick up build motor (3 restricted articulations to maintain build rates below 70°/100') and TIH. Continue drilling curve while maintaining proper toolface orientation. Drill curve section to target depth of 7000' TVD for start of horizontal.

#### **DRILL HORIZONTAL LATERAL (WEST DIRECTION):**

- 24) TIH with lateral motor BHA. (Same as step 22 but motor has lower build rate.)
- 25) Drill the **horizontal lateral (2500')** adjusting tool face as needed to the target. **The end** of the horizontal target depth is 7030' TVD. There is a window around the target line which the well path is to stay within. (see attached well plan for well path and hardlines). While drilling the lateral section, run sweeps of 5 bbls. water, 3 bbls prehydrated gel (90+ viscosity), and 1 gallon polymer.
- 26) At TD circulate hole clean with mud. TOH. Release directional equipment.