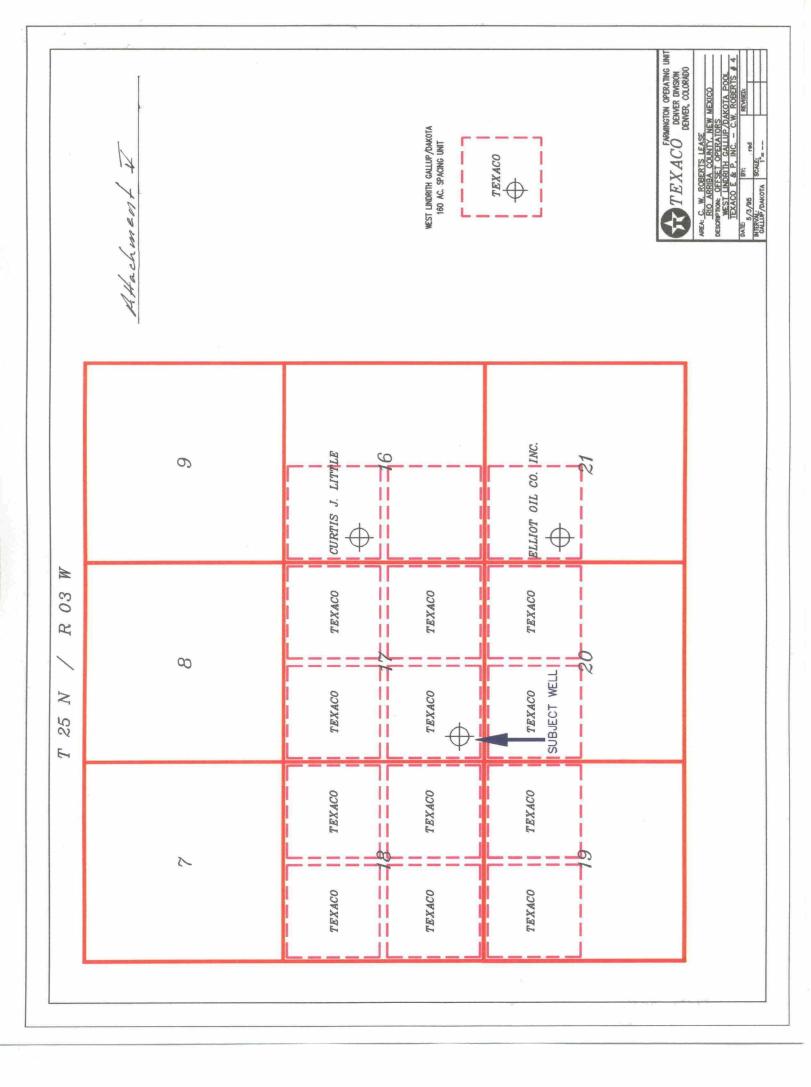

EGEI  $\mathbb{N}$ 11 N · OIL CONSERVATION DIVISION

11225

Gentlemen:

Texaco Exploration and Production Inc. seeks approval to drill a short radius horizontal re-entry into the Gallup formation. We are requesting that this project be added to the June 29, 1995 examiner hearing docket. We intend to drain the Gallup portion of the subject pool in two adjacent 160 acre spacing units with the proposed re-entry. Therefore, we are also requesting an assignment of allowable based on a non-standard or double proration unit.

We plan to mill out a section of casing, sidetrack, drill and complete a single 2500' short radius horizontal section into the Gallup formation. Attachment IV-A and IV-B, respectively are wellbore diagrams for the current and proposed completions. The wellbore diagram of the proposed completion shows the vertical orientation of the re-entry. The horizontal leg will be in a eastward direction (see attachment III). We expect to recover additional Gallup reserves in the adjacent undeveloped W. Lindrith Gallup Dakota 160 acre spacing unit (SE quarter of section 17, T25N-R3W). These reserves would normally be recovered by an additional vertical well. Both spacing units are included in the Texaco Exploration and Producing Inc. operated C. W. Roberts lease (ownership is common).

Also attached are copies of signed certified mail return receipt cards (or signed waivers) from the operators of offset spacing units who have received written notification of our application for this horizontal re-entry project.