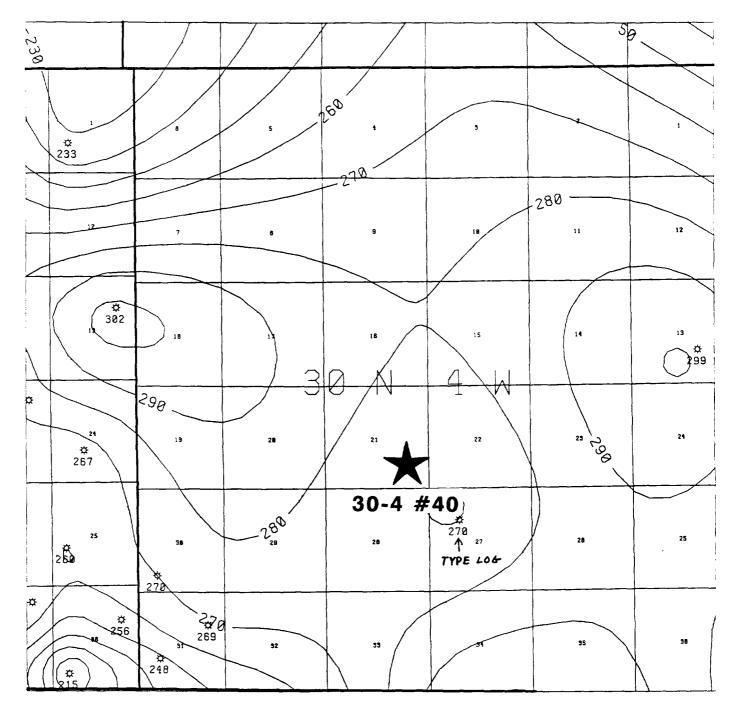

| MERIDIAN OIL<br>Farmington region                                                       |
|-----------------------------------------------------------------------------------------|
| SAN JUAN 30-4 #40 COMMINGLING APPLICATION<br>Structure : Top of Fruitland<br>CI = 10 FT |
| ACR.E. 1 2 5000 000000 JLD/GLJ 00072 B-JUN-95                                           |

# FARMINGTON REGION

SAN JUAN 30-4 UNIT #40 COMMINGLING APPLICATION STRUCTURE : TOP OF PICTURED CLIFFS CI = 10 FT

| itik i mi           |                |                                  |
|---------------------|----------------|----------------------------------|
| En.s 1 = 5000       | DERMAN JLD/GLJ | DATE 8-JUN-95                    |
|                     | CI = 25 FT     |                                  |
| SAN JUAN 30-4<br>St | (TOP OF MENEFE | GLING APPLICATION<br>Verde<br>E) |
|                     |                |                                  |
| FA                  | RMINGTON REI   | GION                             |
| ME                  | ERIDIAN I      | UIL                              |