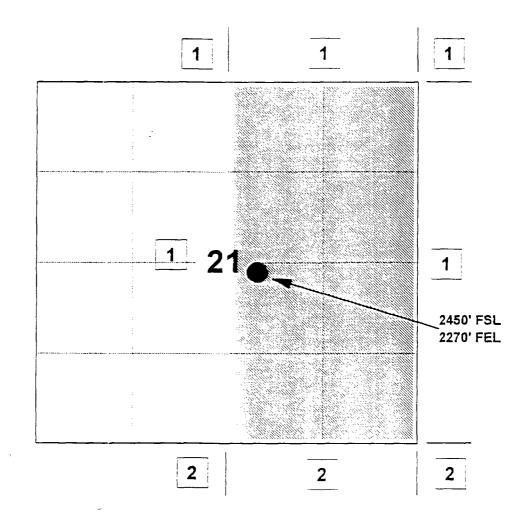

## APPLICATION

Comes now MERIDIAN OIL INC., ("Meridian") by and through its attorneys, Kellahin and Kellahin, and applies to the New Mexico Oil Conservation Division for approval to downhole commingle conventional East Blanco-Pictured Cliffs Gas Pool gas production (320-acre non-standard E/2 dedication) with coal gas production from the Basin-Fruitland Coal Gas Pool (320-acre standard E/2 dedication) and to dual said commingled production with production from the Blanco Mesaverde Gas Pool within the wellbore of its San Juan 30-4 Unit Well No. 40 to be drilled at an unorthodox location 2450 feet from the South line and 2270 feet from the East line (Unit J) of Section 21, T30N, R4W, NMPM. Said well location is both an unorthodox "off-pattern" coal-gas well location and an unorthodox Pictured Cliff's well location.

In support of its application, Meridian states:

(1) Meridian is the operator of San Juan 30-4 Unit and proposes to drill its San Juan 30-4 Unit Well No. 40 at an unorthodox well location 2450 feet FSL and 2270 feet FEL (Unit J) of said Section 21. See Exhibit "A" attached.

## SAN JUAN 30-4 UNIT #40 NE/4 SE/4 (2450' FSL, 2270' FEL) Section 21, T-30-N, R-4-W Rio Arriba County, New Mexico