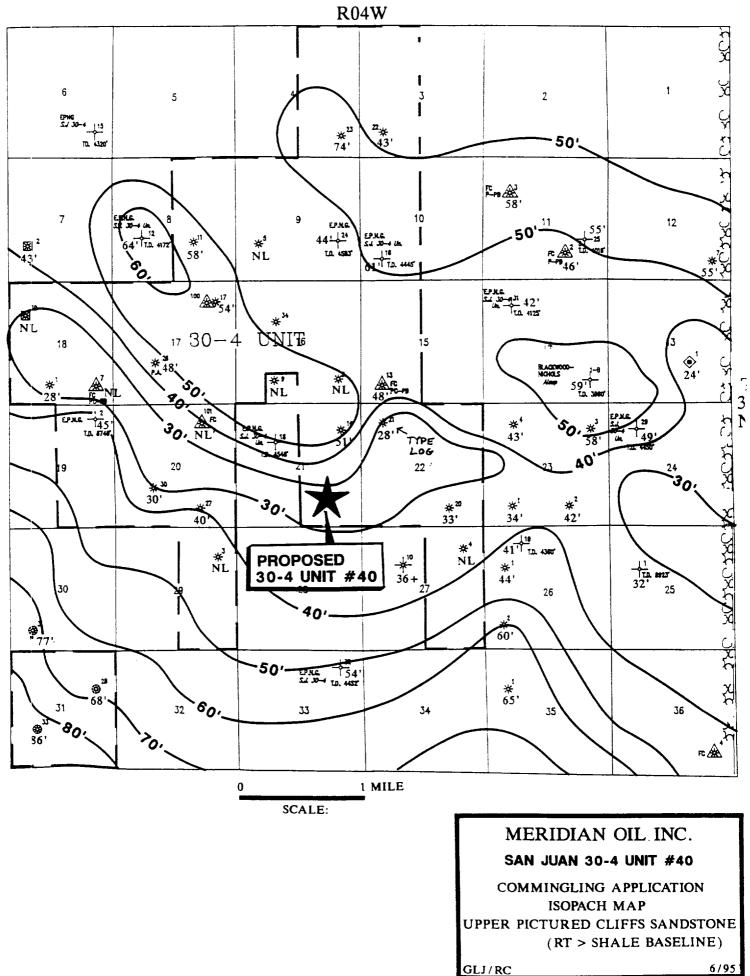

0 1 MILE SCALE:

MERIDIAN OIL INC.

SAN JUAN 30-4 UNIT #40

COMMINGLING APPLICATION ISOPACH MAP LOWER PICTURED CLIFFS SANDSTONE. (RT > SHALE BASELINE)

GLJ/RC

| •                         | IERIDIA                                                | ···· <b>– –</b> |                             |
|---------------------------|--------------------------------------------------------|-----------------|-----------------------------|
|                           | ARMINGTO                                               | N REGIU         | N                           |
| SAN JUAN 30-<br>(TOP OF M | 4 UNIT #40 C<br>ISOPACH : M<br>ENEFEE TO BAS<br>CI = 1 | E OF POIN       | G APPLICATION<br>T LOOKOUT) |
| **** 1*5000               | MANN JLD/GLJ                                           |                 | * 7-JUN-95                  |
| DEMU L us                 |                                                        | 1               |                             |