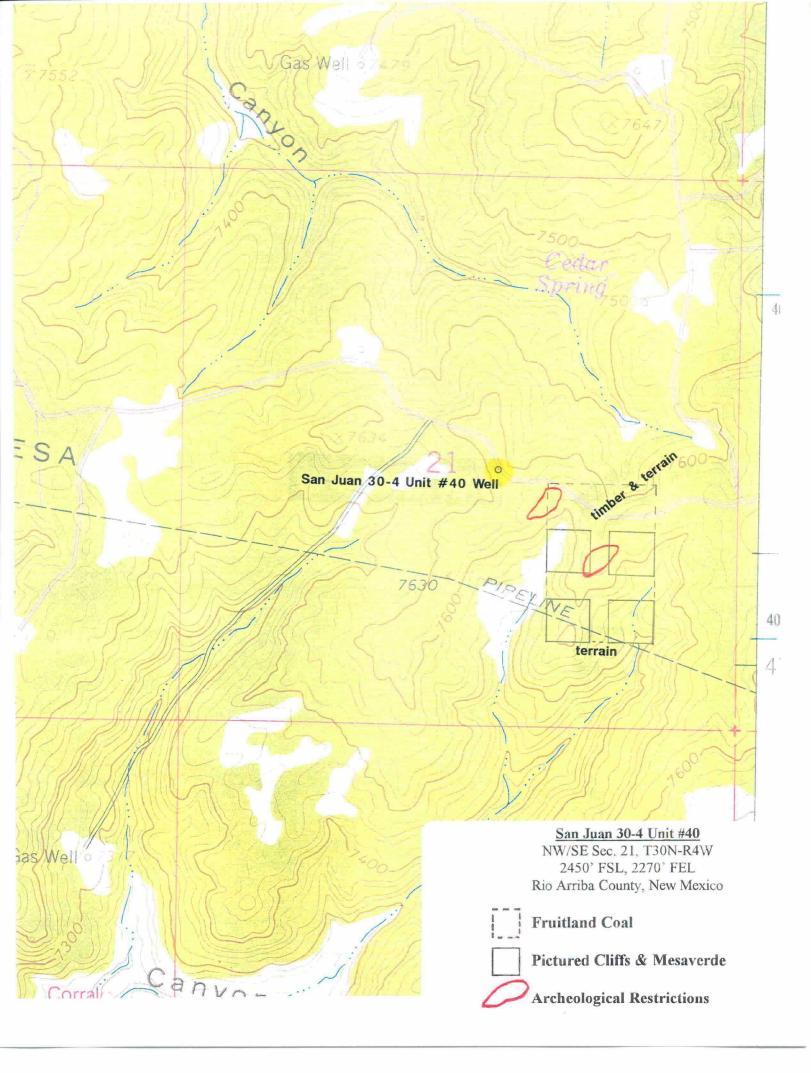

(4) In addition, Meridian desires to drill its San Juan 30-4 Unit Well No. 40 at an unorthodox "off pattern" coal gas well location and an unorthodox Pictured Cliffs well location because:

(a) a standard location within the SE/4 of said Section 21 is not available due to rough terrain and archeological concerns. The proposed location has been selected by the US Forest Service and meets the surface use requirements;

(b) a standard coal-gas well location for this spacing unit would be the NE/4, but because Meridian expects any production from the Basin Fruitland Coal Gas Pool to be marginal it is necessary to downhole commingle that production with any production from the Pictured Cliffs Gas Pool and there already exists a Pictured Cliffs well in the NE/4 of Section 21.

## SAN JUAN 30-4 UNIT #40 NE/4 SE/4 (2450' FSL, 2270' FEL) Section 21, T-30-N, R-4-W Rio Arriba County, New Mexico