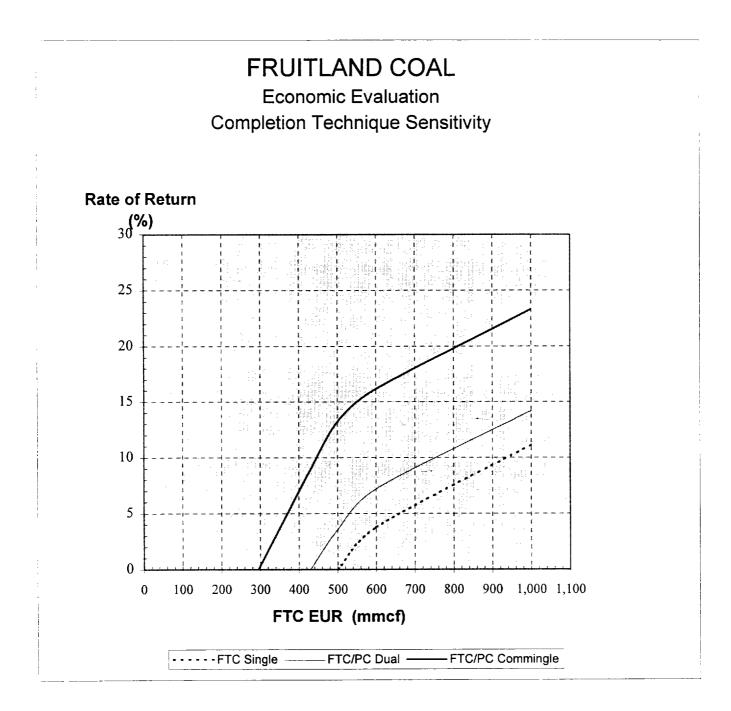

#### C. ECONOMIC SUMMARY

FIGURES 1-3 FRUITLAND COAL RESERVES vs. RATE OF RETURN (%)

Three cases per figure (FTC/PC Commingle, FTC/PC Dual, FC Single)

FIGURE 1 INITIAL RATE = 100 MCF/D

FIGURE 2 INITIAL RATE = 200 MCF/D

FIGURE 3 INITIAL RATE = 300 MCF/D

INITIAL RATE (Qftc) = 100 MCF/D or 3,000 MCF/M

FIGURE 1 San Juan 30-4 #40

INITIAL RATE (Qftc) = 200 MCF/D or 6,000 MCF/M

FIGURE 2 San Juan 30-4 #40

INITIAL RATE (Qftc) = 300 MCF/D or 9,000 MCF/M

FIGURE 3 San Juan 30-4 #40