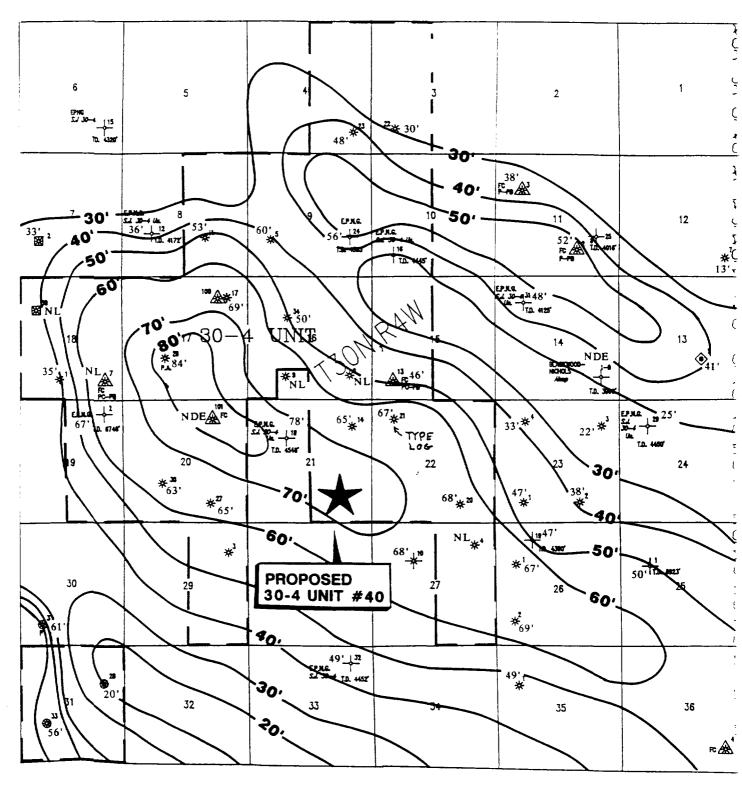

#### PROPOSED ADVERTISEMENT

<u>Case</u>: Application of Meridian Oil Inc. for downhole commingling, a non-standard gas proration unit and an unorthodox well location, Rio Arriba County, New Mexico. Applicant, in the above-styled cause, seeks approval to downhole commingle conventional East Blanco-Pictured Cliffs Gas Pool gas production (320-acre non-standard E/2 dedication) with coal gas production from the Basin-Fruitland Coal Gas Pool (320-acre standard E/2 dedication) and to dual said commingled production with production from the Blanco Mesaverde Gas Pool within the wellbore of its San Juan 30-4 Unit Well No. 40 to be drilled at an unorthodox location 2450 feet from the South line and 2270 feet from the East line (Unit J) of Section 21, T30N, R4W, NMPM. Said well location is both an unorthodox "offpattern" coal-gas well location and an unorthodox Pictured Cliff's well location. Said well is located approximately 18 miles southwest of Dulce, New Mexico. W XICO OIL CONSERVATION COMM ON WELL LUCATION AND ACREAGE DEDICATION PLAT

#### PROPOSED ADVERTISEMENT

<u>Case</u>: Application of Meridian Oil Inc. for downhole commingling, a non-standard gas proration unit and an unorthodox well location, Rio Arriba County, New Mexico. Applicant, in the above-styled cause, seeks approval to downhole commingle conventional East Blanco-Pictured Cliffs Gas Pool gas production (320-acre non-standard E/2 dedication) with coal gas production from the Basin-Fruitland Coal Gas Pool (320-acre standard E/2 dedication) and to dual said commingled production with production from the Blanco Mesaverde Gas Pool within the wellbore of its San Juan 30-4 Unit Well No. 40 to be drilled at an unorthodox location 2450 feet from the South line and 2270 feet from the East line (Unit J) of Section 21, T30N, R4W, NMPM. Said well location is both an unorthodox "offpattern" coal-gas well location and an unorthodox Pictured Cliff's well location. Said well is located approximately 18 miles southwest of Dulce, New Mexico.

## APPLICATION

Comes now MERIDIAN OIL INC., ("Meridian") by and through its attorneys, Kellahin and Kellahin, and applies to the New Mexico Oil Conservation Division for approval to downhole commingle conventional East Blanco-Pictured Cliffs Gas Pool gas production (320-acre non-standard E/2 dedication) with coal gas production from the Basin-Fruitland Coal Gas Pool (320-acre standard E/2 dedication) and to dual said commingled production with production from the Blanco Mesaverde Gas Pool within the wellbore of its San Juan 30-4 Unit Well No. 40 to be drilled at an unorthodox location 2450 feet from the South line and 2270 feet from the East line (Unit J) of Section 21, T30N, R4W, NMPM. Said well location is both an unorthodox "off-pattern" coal-gas well location and an unorthodox Pictured Cliff's well location.

In support of its application, Meridian states:

(1) Meridian is the operator of San Juan 30-4 Unit and proposes to drill its San Juan 30-4 Unit Well No. 40 at an unorthodox well location 2450 feet FSL and 2270 feet FEL (Unit J) of said Section 21. See Exhibit "A" attached.