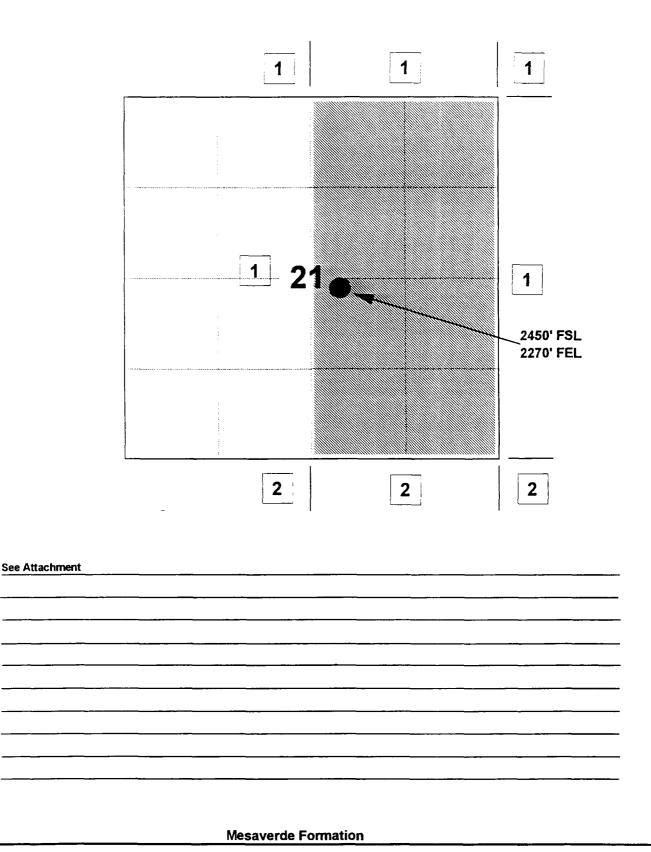

# OFFSET OPERATOR \ OWNER PLAT

Off Pattern / Unorthodox Well Location

Township 30 North, Range 4 West

Fruitland Coal Formation