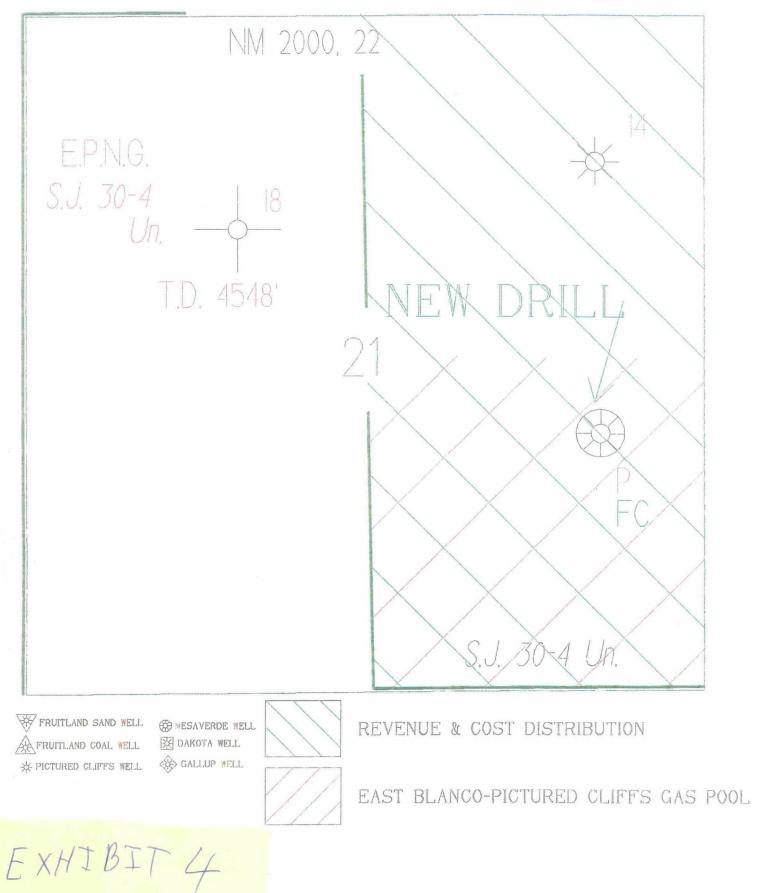

NMOCD Application MERIDIAN OIL INC. Page 2

(2) The San Juan 30-4 Unit Operating Agreement provides for 320acre gas spacing in the Pictured Cliffs formation instead of the standard 160-acre spacing established for the East Blanco-Pictured Cliffs Gas Pool. Accordingly, Meridian seeks approval of a non-standard 320-acre spacing and proration unit consisting of the E/2 of said Section 21.

(b) a standard coal-gas well location for this spacing unit would be the NE/4, but because Meridian expects any production from the Basin Fruitland Coal Gas Pool to be marginal it is necessary to downhole commingle that production with any production from the Pictured Cliffs Gas Pool and there already exists a Pictured Cliffs well in the NE/4 of Section 21.