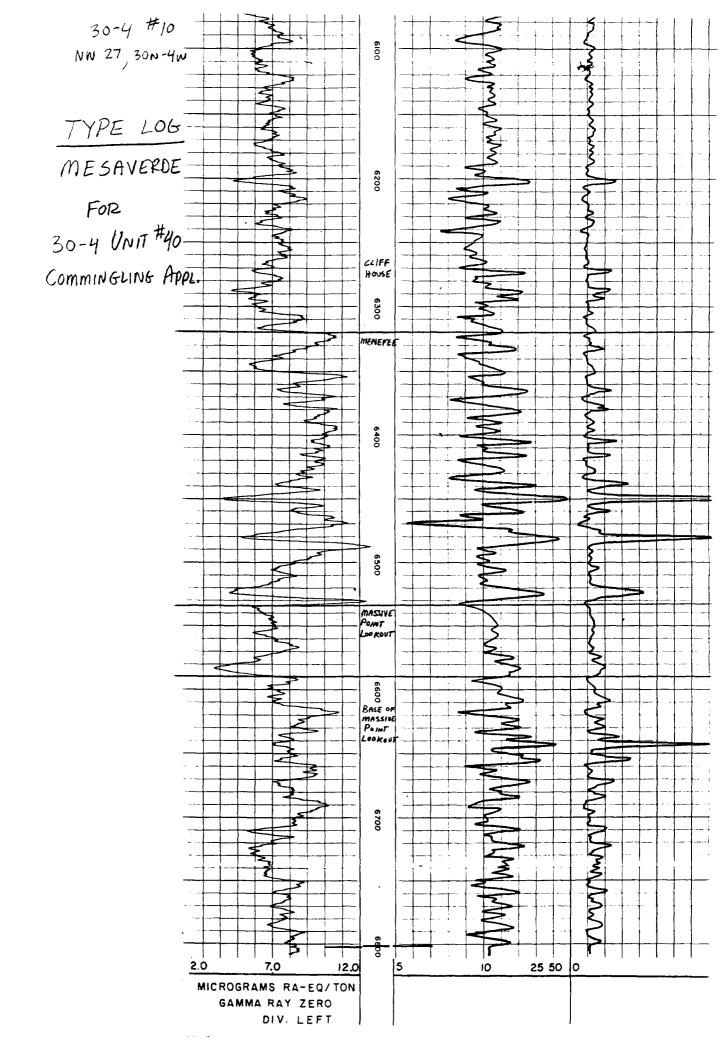

# SAN JUAN 30-4 UNIT #40 WELL SECTION 21, T30N, R4W RIO ARRIBA CO., NEW MEXICO

## SAN JUAN 30-4 UNIT #40 NE/4 SE/4 (2450' FSL, 2270' FEL) Section 21, T-30-N, R-4-W Rio Arriba County, New Mexico