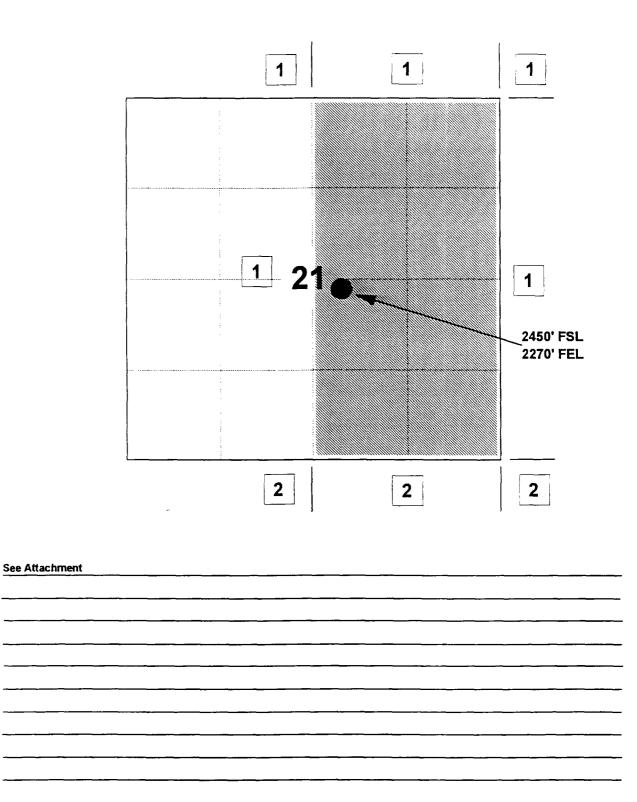

#### PROPOSED ADVERTISEMENT

<u>Case</u>: Application of Meridian Oil Inc. for downhole commingling, a non-standard gas proration unit and an unorthodox well location, Rio Arriba County, New Mexico. Applicant, in the above-styled cause, seeks approval to downhole commingle conventional East Blanco-Pictured Cliffs Gas Pool gas production (320-acre non-standard E/2 dedication) with coal gas production from the Basin-Fruitland Coal Gas Pool (320-acre standard E/2 dedication) and to dual said commingled production with production from the Blanco Mesaverde Gas Pool within the wellbore of its San Juan 30-4 Unit Well No. 40 to be drilled at an unorthodox location 2450 feet from the South line and 2270 feet from the East line (Unit J) of Section 21, T30N, R4W, NMPM. Said well location is both an unorthodox "offpattern" coal-gas well location and an unorthodox Pictured Cliff's well location. Said well is located approximately 18 miles southwest of Dulce, New Mexico. W XICO OIL CONSERVATION COMM ON WELL LUCATION AND ACREAGE DEDICATION PLAT

#### PROPOSED ADVERTISEMENT

<u>Case</u>: Application of Meridian Oil Inc. for downhole commingling, a non-standard gas proration unit and an unorthodox well location, Rio Arriba County, New Mexico. Applicant, in the above-styled cause, seeks approval to downhole commingle conventional East Blanco-Pictured Cliffs Gas Pool gas production (320-acre non-standard E/2 dedication) with coal gas production from the Basin-Fruitland Coal Gas Pool (320-acre standard E/2 dedication) and to dual said commingled production with production from the Blanco Mesaverde Gas Pool within the wellbore of its San Juan 30-4 Unit Well No. 40 to be drilled at an unorthodox location 2450 feet from the South line and 2270 feet from the East line (Unit J) of Section 21, T30N, R4W, NMPM. Said well location is both an unorthodox "offpattern" coal-gas well location and an unorthodox Pictured Cliff's well location. Said well is located approximately 18 miles southwest of Dulce, New Mexico.

## APPLICATION

Comes now MERIDIAN OIL INC., ("Meridian") by and through its attorneys, Kellahin and Kellahin, and applies to the New Mexico Oil Conservation Division for approval to downhole commingle conventional East Blanco-Pictured Cliffs Gas Pool gas production (320-acre non-standard E/2 dedication) with coal gas production from the Basin-Fruitland Coal Gas Pool (320-acre standard E/2 dedication) and to dual said commingled production with production from the Blanco Mesaverde Gas Pool within the wellbore of its San Juan 30-4 Unit Well No. 40 to be drilled at an unorthodox location 2450 feet from the South line and 2270 feet from the East line (Unit J) of Section 21, T30N, R4W, NMPM. Said well location is both an unorthodox "off-pattern" coal-gas well location and an unorthodox Pictured Cliff's well location.

In support of its application, Meridian states:

(1) Meridian is the operator of San Juan 30-4 Unit and proposes to drill its San Juan 30-4 Unit Well No. 40 at an unorthodox well location 2450 feet FSL and 2270 feet FEL (Unit J) of said Section 21. See Exhibit "A" attached.

## SAN JUAN 30-4 UNIT #40 NE/4 SE/4 (2450' FSL, 2270' FEL) Section 21, T-30-N, R-4-W Rio Arriba County, New Mexico