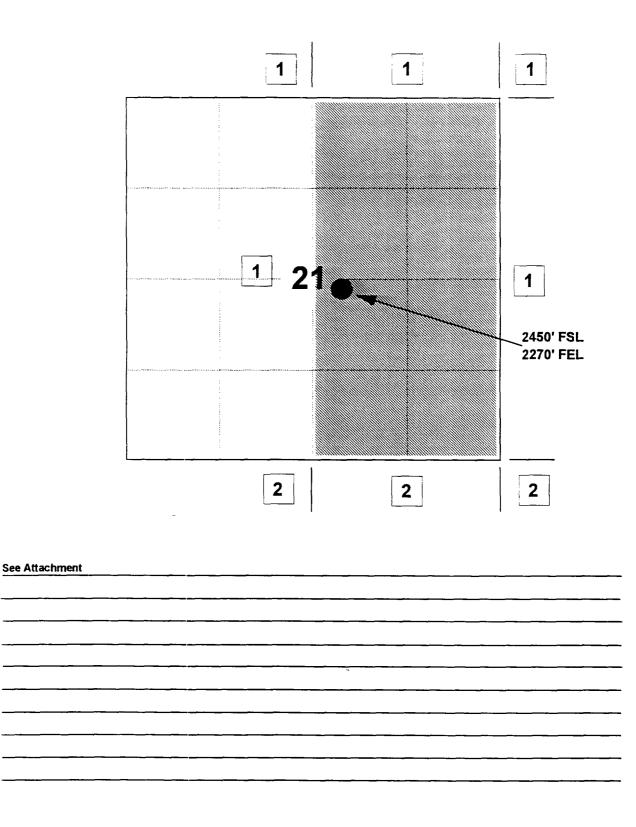

# SAN JUAN 30-4 UNIT #40

**OFFSET OPERATOR \ OWNER PLAT** 

**Unorthodox Well Location** 

Township 30 North, Range 4 West

## SAN JUAN 30-4 UNIT #40 Unorthodox Well Location

- 1. Meridian Oil Inc.
- 2. Meridian Oil Inc.

Thomas A. Dugan & Mary Dugan P.O. Box 420 Farmington, NM 87499

EJE Brown Company c/o Nationsbank of Texas, N.A. P.O. Box 2546 Fort Worth, TX 76113-2546