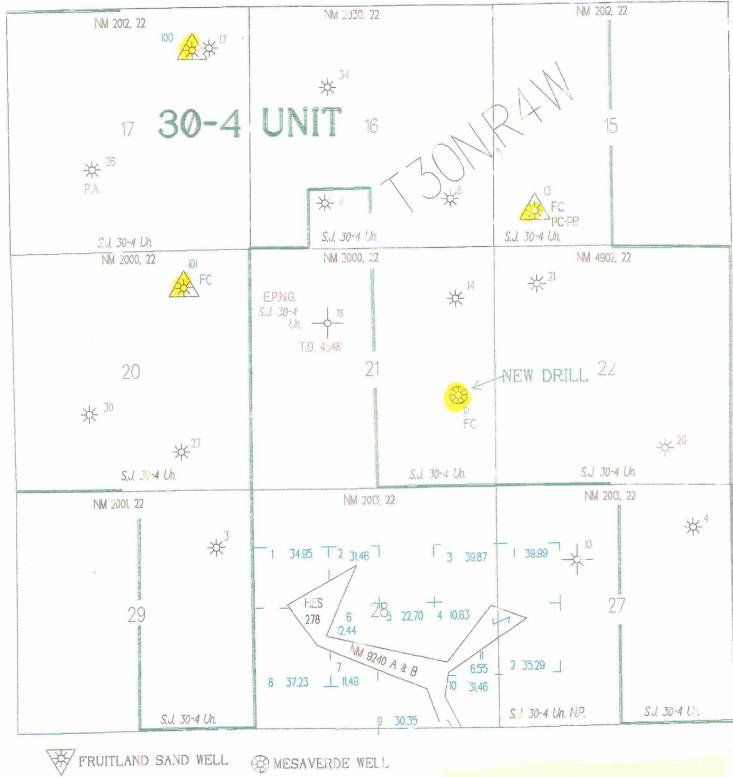

In support of its application, Meridian states:

(1) Meridian is the operator of San Juan 30-4 Unit and proposes to drill its San Juan 30-4 Unit Well No. 40 at an unorthodox well location 2450 feet FSL and 2270 feet FEL (Unit J) of said Section 21. See Exhibit "A" attached.

NMOCD Application MERIDIAN OIL INC. Page 2

(2) The San Juan 30-4 Unit Operating Agreement provides for 320acre gas spacing in the Pictured Cliffs formation instead of the standard 160-acre spacing established for the East Blanco-Pictured Cliffs Gas Pool. Accordingly, Meridian seeks approval of a non-standard 320-acre spacing and proration unit consisting of the E/2 of said Section 21.

(3) The well is to be a "new drill" so that production from the Basin-Fruitland Coal Gas Pool and the Pictured Cliffs formation can be downhole commingled in the wellbore and dually completed with production from the Blanco-Mesaverde Gas Pool.

(4) In addition, Meridian desires to drill its San Juan 30-4 Unit Well No. 40 at an unorthodox "off pattern" coal gas well location and an unorthodox Pictured Cliffs well location because:

(a) a standard location within the SE/4 of said Section 21 is not available due to rough terrain and archeological concerns. The proposed location has been selected by the US Forest Service and meets the surface use requirements;

(b) a standard coal-gas well location for this spacing unit would be the NE/4, but because Meridian expects any production from the Basin Fruitland Coal Gas Pool to be marginal it is necessary to downhole commingle that production with any production from the Pictured Cliffs Gas Pool and there already exists a Pictured Cliffs well in the NE/4 of Section 21.