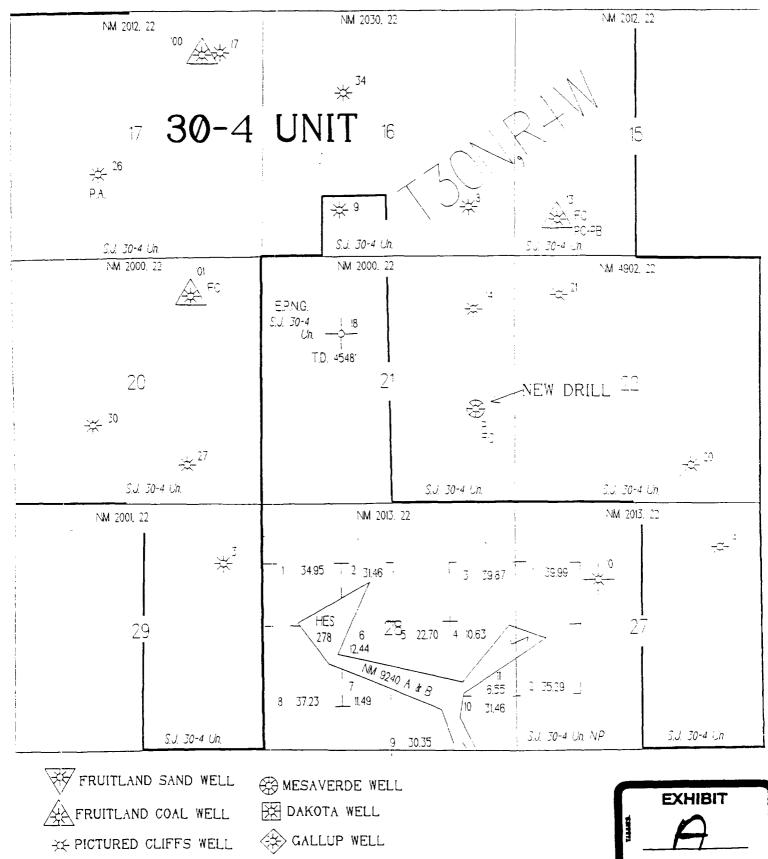

#### PROPOSED ADVERTISEMENT

<u>Case</u>: Application of Meridian Oil Inc. for downhole commingling, a non-standard gas proration unit and an unorthodox well location, Rio Arriba County, New Mexico. Applicant, in the above-styled cause, seeks approval to downhole commingle conventional East Blanco-Pictured Cliffs Gas Pool gas production (320-acre non-standard E/2 dedication) with coal gas production from the Basin-Fruitland Coal Gas Pool (320-acre standard E/2 dedication) and to dual said commingled production with production from the Blanco Mesaverde Gas Pool within the wellbore of its San Juan 30-4 Unit Well No. 40 to be drilled at an unorthodox location 2450 feet from the South line and 2270 feet from the East line (Unit J) of Section 21, T30N, R4W, NMPM. Said well location is both an unorthodox "offpattern" coal-gas well location and an unorthodox Pictured Cliff's well location. Said well is located approximately 18 miles southwest of Dulce, New Mexico. W XICO OIL CONSERVATION COMM ON WELL LUCATION AND ACREAGE DEDICATION PLAT

#### PROPOSED ADVERTISEMENT

<u>Case</u>: Application of Meridian Oil Inc. for downhole commingling, a non-standard gas proration unit and an unorthodox well location, Rio Arriba County, New Mexico. Applicant, in the above-styled cause, seeks approval to downhole commingle conventional East Blanco-Pictured Cliffs Gas Pool gas production (320-acre non-standard E/2 dedication) with coal gas production from the Basin-Fruitland Coal Gas Pool (320-acre standard E/2 dedication) and to dual said commingled production with production from the Blanco Mesaverde Gas Pool within the wellbore of its San Juan 30-4 Unit Well No. 40 to be drilled at an unorthodox location 2450 feet from the South line and 2270 feet from the East line (Unit J) of Section 21, T30N, R4W, NMPM. Said well location is both an unorthodox "offpattern" coal-gas well location and an unorthodox Pictured Cliff's well location. Said well is located approximately 18 miles southwest of Dulce, New Mexico.

## APPLICATION

Comes now MERIDIAN OIL INC., ("Meridian") by and through its attorneys, Kellahin and Kellahin, and applies to the New Mexico Oil Conservation Division for approval to downhole commingle conventional East Blanco-Pictured Cliffs Gas Pool gas production (320-acre non-standard E/2 dedication) with coal gas production from the Basin-Fruitland Coal Gas Pool (320-acre standard E/2 dedication) and to dual said commingled production with production from the Blanco Mesaverde Gas Pool within the wellbore of its San Juan 30-4 Unit Well No. 40 to be drilled at an unorthodox location 2450 feet from the South line and 2270 feet from the East line (Unit J) of Section 21, T30N, R4W, NMPM. Said well location is both an unorthodox "off-pattern" coal-gas well location and an unorthodox Pictured Cliff's well location.

In support of its application, Meridian states:

(1) Meridian is the operator of San Juan 30-4 Unit and proposes to drill its San Juan 30-4 Unit Well No. 40 at an unorthodox well location 2450 feet FSL and 2270 feet FEL (Unit J) of said Section 21. See Exhibit "A" attached.