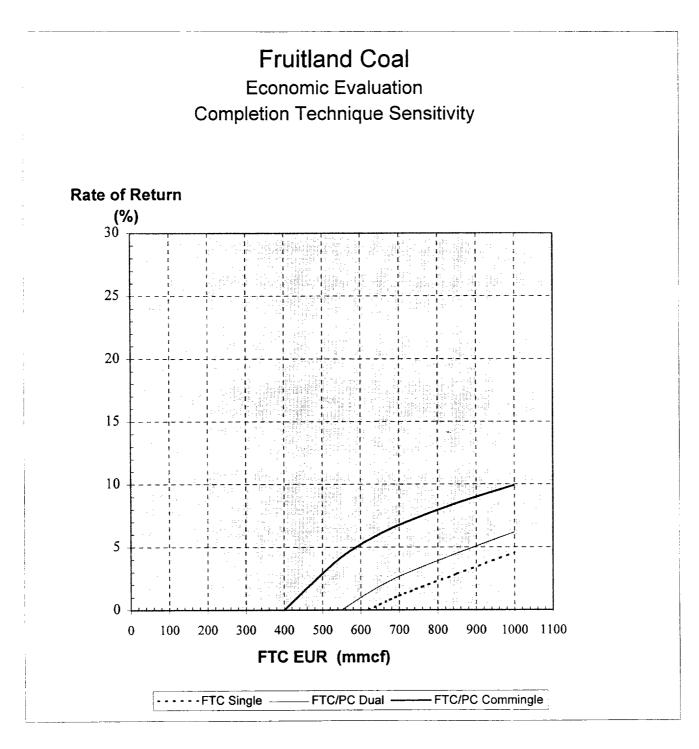

#### C. ECONOMIC SUMMARY

FIGURES 1-3 FRUITLAND COAL RESERVES vs. RATE OF RETURN (%)

Three cases per figure (FTC/PC Commingle, FTC/PC Dual, FC Single)

FIGURE 1 INITIAL RATE = 100 MCF/D

FIGURE 2 INITIAL RATE = 200 MCF/D

FIGURE 3 INITIAL RATE = 300 MCF/D

INITIAL RATE (Qftc) = 100 MCF/D or 3,000 MCF/M

FIGURE 1 San Juan 30-4 #40

INITIAL RATE (Qftc) = 200 MCF/D or 6,000 MCF/M

FIGURE 2 San Juan 30-4 #40

INITIAL RATE (Qftc) = 300 MCF/D or 9,000 MCF/M

FIGURE 3 San Juan 30-4 #40