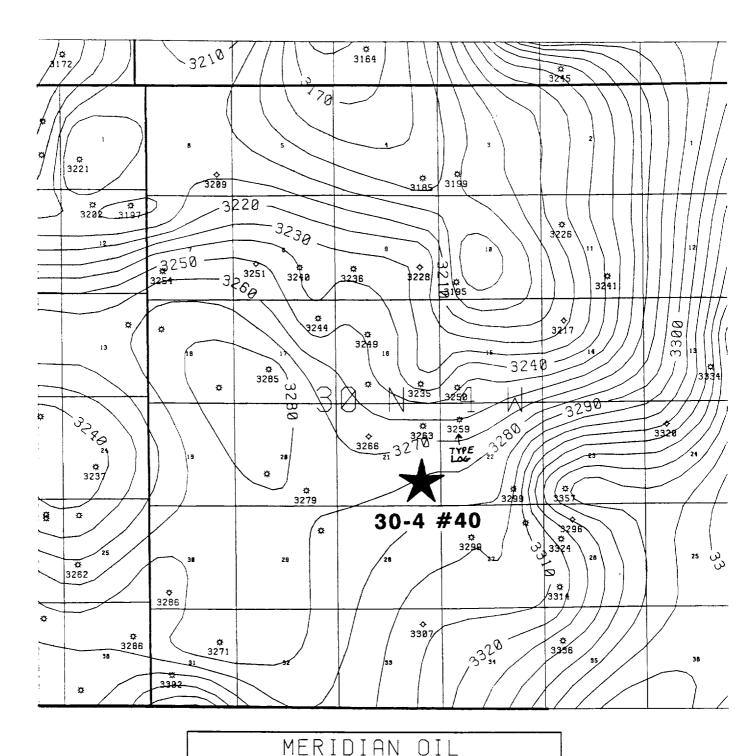

| MERIDIAN OIL<br>Farmington region                                                       |
|-----------------------------------------------------------------------------------------|
| SAN JUAN 30-4 #40 COMMINGLING APPLICATION<br>Structure : Top of Fruitland<br>CI = 10 FT |
| ACR.E. 1 2 5000 000000 JLD/GLJ 00072 B-JUN-95                                           |