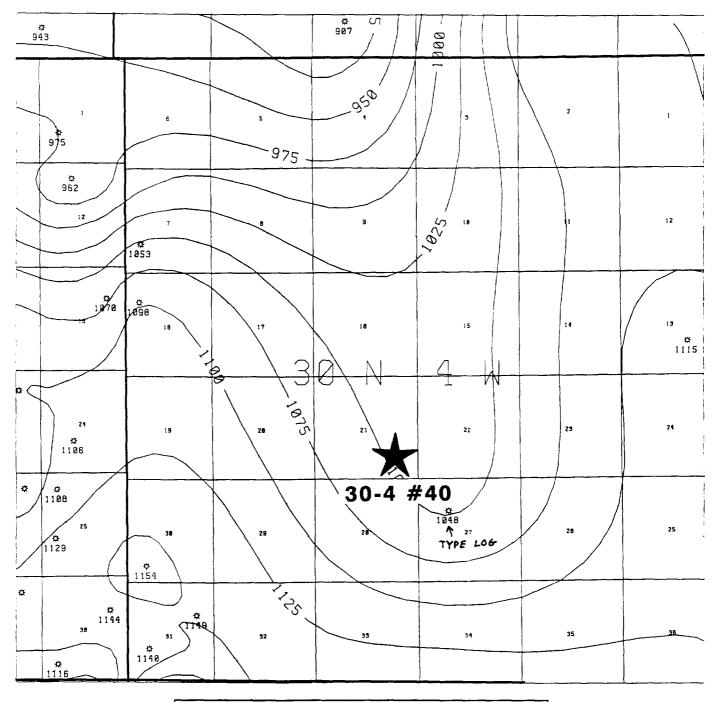

# FARMINGTON REGION

SAN JUAN 30-4 UNIT #40 COMMINGLING APPLICATION STRUCTURE : TOP OF PICTURED CLIFFS CI = 10 FT

| itik i mi           |                |                                  |
|---------------------|----------------|----------------------------------|
| En.s 1 = 5000       | DERMAN JLD/GLJ | DATE 8-JUN-95                    |
|                     | CI = 25 FT     |                                  |
| SAN JUAN 30-4<br>St | (TOP OF MENEFE | GLING APPLICATION<br>Verde<br>E) |
|                     |                |                                  |
| FA                  | RMINGTON REI   | GION                             |
| ME                  | ERIDIAN I      | UIL                              |