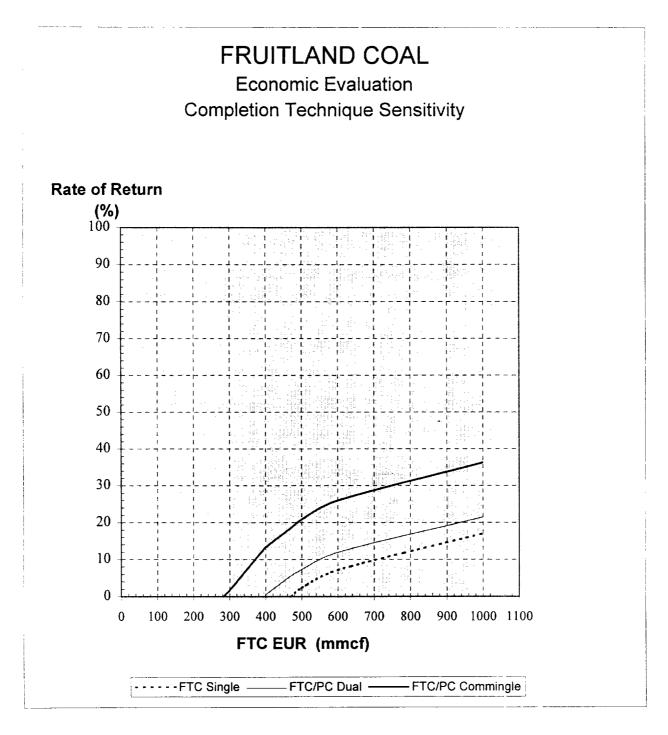

#### C. ECONOMIC SUMMARY

FIGURES 1-3 FRUITLAND COAL RESERVES vs. RATE OF RETURN (%)

Three cases per figure (FTC/PC Commingle, FTC/PC Dual, FC Single)

FIGURE 1 INITIAL RATE = 100 MCF/D

FIGURE 2 INITIAL RATE = 200 MCF/D

FIGURE 3 INITIAL RATE = 300 MCF/D

INITIAL RATE (Qftc) = 100 MCF/D or 3,000 MCF/M

FIGURE 1 San Juan 30-4 #40

INITIAL RATE (Qftc) = 200 MCF/D or 6,000 MCF/M

FIGURE 2 San Juan 30-4 #40

INITIAL RATE (Qftc) = 300 MCF/D or 9,000 MCF/M

FIGURE 3 San Juan 30-4 #40