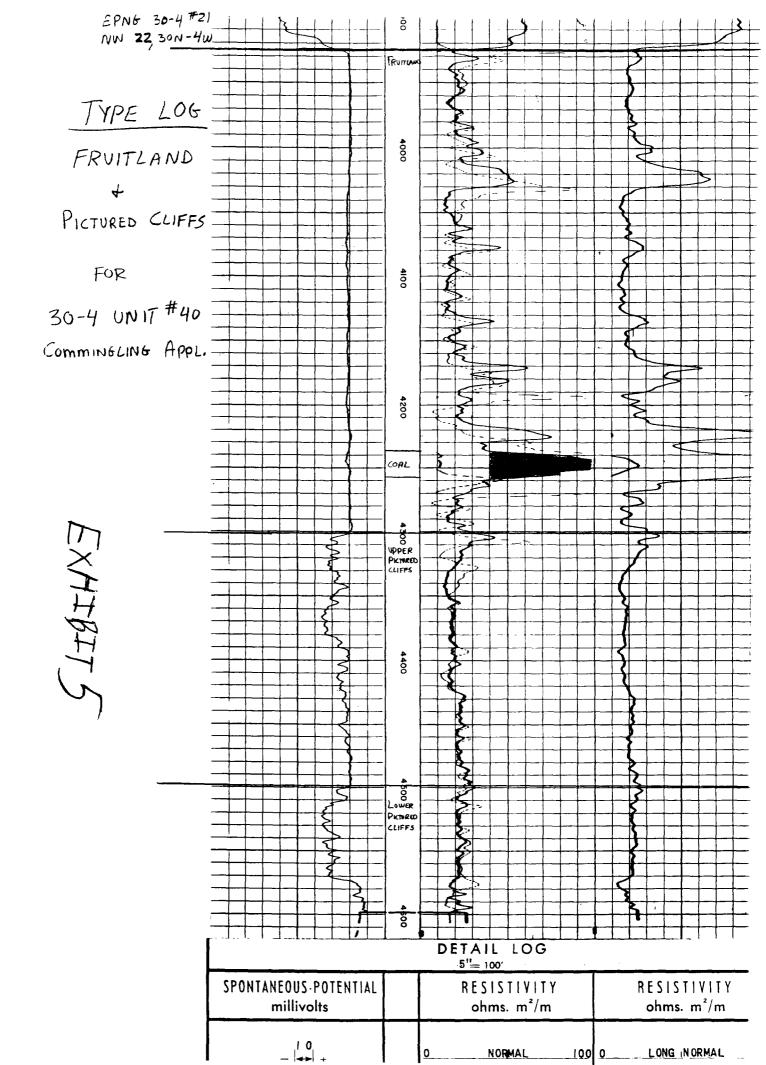

# SAN JUAN 30-4 UNIT #40 WELL SECTION 21, T30N, R4W RIO ARRIBA CO., NEW MEXICO

## SAN JUAN 30-4 UNIT #40 NE/4 SE/4 (2450' FSL, 2270' FEL) Section 21, T-30-N, R-4-W Rio Arriba County, New Mexico