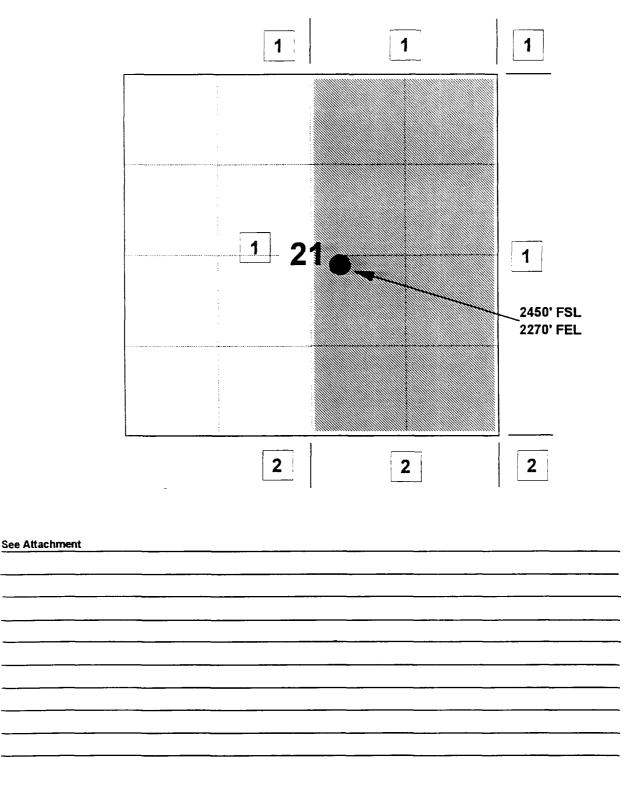

# **OFFSET OPERATOR \ OWNER PLAT**

**Unorthodox Well Location** 

Township 30 North, Range 4 West

Pictured Cliffs Formation