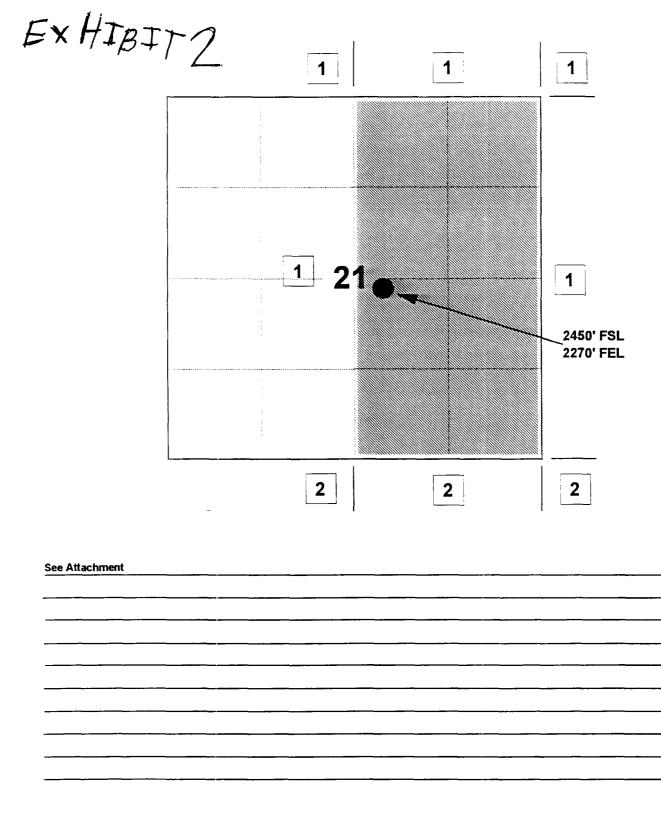

#### PROPOSED ADVERTISEMENT

<u>Case</u>: Application of Meridian Oil Inc. for downhole commingling, a non-standard gas proration unit and an unorthodox well location, Rio Arriba County, New Mexico. Applicant, in the above-styled cause, seeks approval to downhole commingle conventional East Blanco-Pictured Cliffs Gas Pool gas production (320-acre non-standard E/2 dedication) with coal gas production from the Basin-Fruitland Coal Gas Pool (320-acre standard E/2 dedication) and to dual said commingled production with production from the Blanco Mesaverde Gas Pool within the wellbore of its San Juan 30-4 Unit Well No. 40 to be drilled at an unorthodox location 2450 feet from the South line and 2270 feet from the East line (Unit J) of Section 21, T30N, R4W, NMPM. Said well location is both an unorthodox "offpattern" coal-gas well location and an unorthodox Pictured Cliff's well location. Said well is located approximately 18 miles southwest of Dulce, New Mexico. W XICO OIL CONSERVATION COMM ON WELL LUCATION AND ACREAGE DEDICATION PLAT

## APPLICATION

Comes now MERIDIAN OIL INC., ("Meridian") by and through its attorneys, Kellahin and Kellahin, and applies to the New Mexico Oil Conservation Division for approval to downhole commingle conventional East Blanco-Pictured Cliffs Gas Pool gas production (320-acre non-standard E/2 dedication) with coal gas production from the Basin-Fruitland Coal Gas Pool (320-acre standard E/2 dedication) and to dual said commingled production with production from the Blanco Mesaverde Gas Pool within the wellbore of its San Juan 30-4 Unit Well No. 40 to be drilled at an unorthodox location 2450 feet from the South line and 2270 feet from the East line (Unit J) of Section 21, T30N, R4W, NMPM. Said well location is both an unorthodox "off-pattern" coal-gas well location and an unorthodox Pictured Cliff's well location.

In support of its application, Meridian states:

(1) Meridian is the operator of San Juan 30-4 Unit and proposes to drill its San Juan 30-4 Unit Well No. 40 at an unorthodox well location 2450 feet FSL and 2270 feet FEL (Unit J) of said Section 21. See Exhibit "A" attached.

## SAN JUAN 30-4 UNIT #40 NE/4 SE/4 (2450' FSL, 2270' FEL) Section 21, T-30-N, R-4-W Rio Arriba County, New Mexico