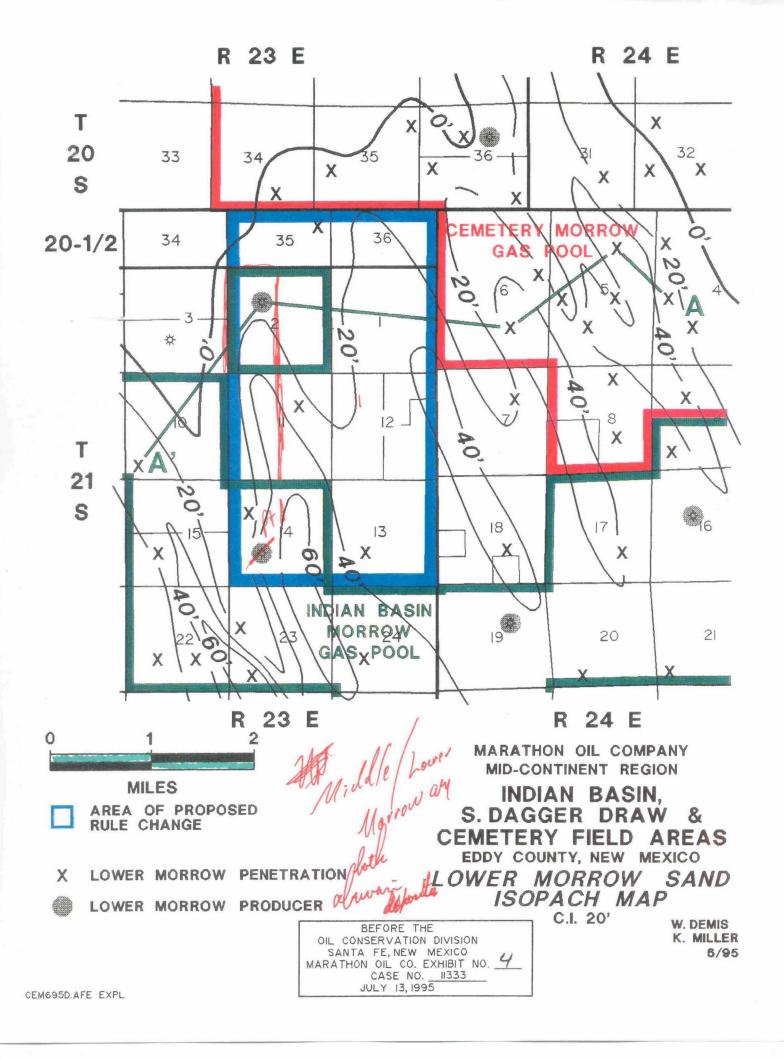

All wells shown Morrow penetrations

R 25 E R 24 E <sup>2</sup> T **#** \* <del>ф</del>3 **\ -**\$ T 黨。 \* S **-**茶 ₩36 -0 **-** T ф<sub>17</sub> <sup>23</sup> 21R 24 E 22 MARATHON OL COMPANY BED-CONTINENT REGION BASIN FIELD INDIAN AREA DODGEM WEN , YTHUO YOU R 23 E MORROW PRODUCTION CEMETERY MORROW INDIAN BASIN MORROW MORROW GAS PRODUCING BEFORE THE OIL CONSERVATION DIVISION REVISED
PROJECT
FLE LOCA INFRASE, BMP EXPL MORROW GAS DEPLETED SANTA FE, NEW MEXICO
MARATHON OIL CO. EXHIBIT NO.

CASE NO. 11333

JULY 13, 1995 - MORROW PENETRATION (DRY) DGN - IBFMORPD.BMP EXPL



CEM695C.AFE EXPL





# LARGE FORMAT EXHIBIT HAS BEEN REMOVED AND IS LOCATED IN THE NEXT FILE



### **MORROW FORMATION**

### CUMULATIVE GAS RECOVERY SAMPLE OF WELLS

| WELL                                                                                                        | LOCATION                                                           | CUM GAS<br>MMCF                 | WELL<br>LIFE,YRS |
|-------------------------------------------------------------------------------------------------------------|--------------------------------------------------------------------|---------------------------------|------------------|
| CEMETERY FIELD                                                                                              |                                                                    |