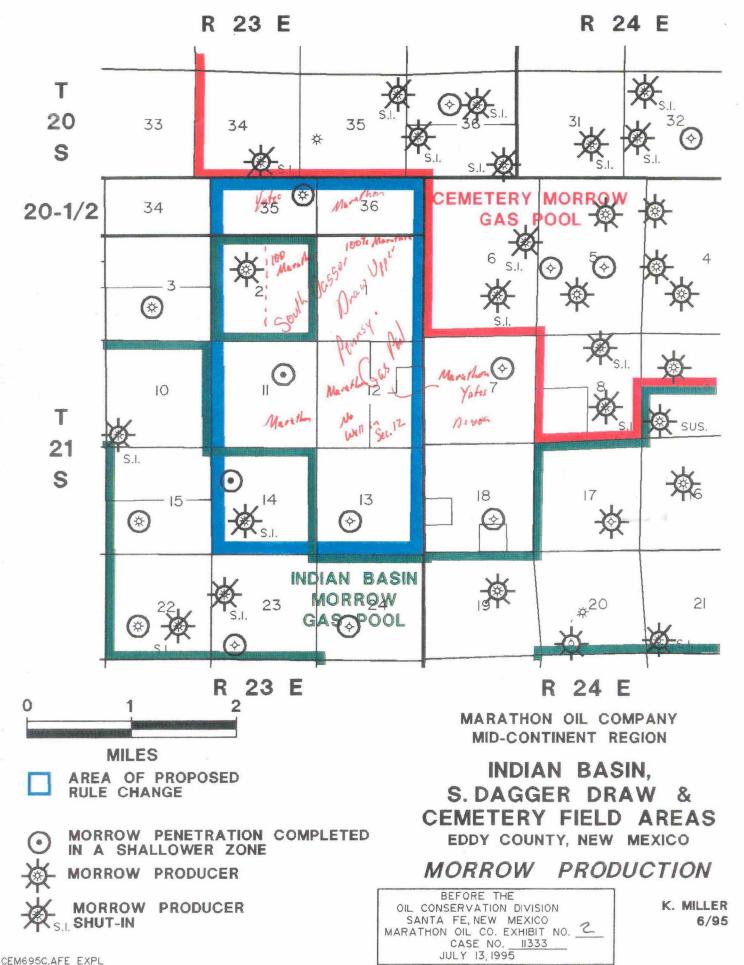

All wells shown Morrow penetrations

R 25 E R 24 E <sup>2</sup> T **#** \* <del>ф</del>3 **\ -**\$ T 黨。 \* S **-**茶 ₩36 -0 **-** T ф<sub>17</sub> <sup>23</sup> 21R 24 E 22 MARATHON OL COMPANY BED-CONTINENT REGION BASIN FIELD INDIAN AREA DODGEM WEN , YTHUO YOU R 23 E MORROW PRODUCTION CEMETERY MORROW INDIAN BASIN MORROW MORROW GAS PRODUCING BEFORE THE OIL CONSERVATION DIVISION REVISED
PROJECT
FLE LOCA INFRASE, BMP EXPL MORROW GAS DEPLETED SANTA FE, NEW MEXICO
MARATHON OIL CO. EXHIBIT NO.

CASE NO. 11333

JULY 13, 1995 - MORROW PENETRATION (DRY) DGN - IBFMORPD.BMP EXPL

CEM695C.AFE EXPL