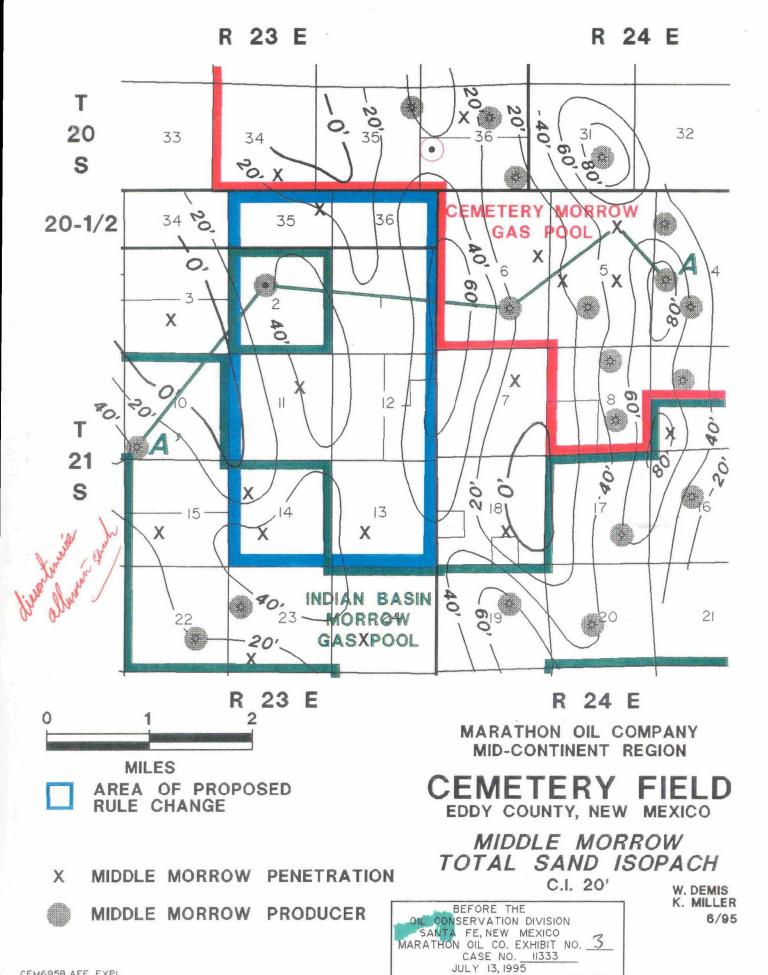

All wells shown Morrow penetrations

R 25 E R 24 E <sup>2</sup> T **#** \* <del>ф</del>3 **\ -**\$ T 黨。 \* S **-**茶 ₩36 -0 **-** T ф<sub>17</sub> <sup>23</sup> 21R 24 E 22 MARATHON OL COMPANY BED-CONTINENT REGION BASIN FIELD INDIAN AREA DODGEM WEN , YTHUO YOU R 23 E MORROW PRODUCTION CEMETERY MORROW INDIAN BASIN MORROW MORROW GAS PRODUCING BEFORE THE OIL CONSERVATION DIVISION REVISED
PROJECT
FLE LOCA INFRASE, BMP EXPL MORROW GAS DEPLETED SANTA FE, NEW MEXICO
MARATHON OIL CO. EXHIBIT NO.

CASE NO. 11333

JULY 13, 1995 - MORROW PENETRATION (DRY) DGN - IBFMORPD.BMP EXPL



CEM695C.AFE EXPL





# LARGE FORMAT EXHIBIT HAS BEEN REMOVED AND IS LOCATED IN THE NEXT FILE



### **MORROW FORMATION**

### CUMULATIVE GAS RECOVERY SAMPLE OF WELLS

| WELL                                                                                                        | LOCATION                                                           | CUM GAS<br>MMCF                 | WELL<br>LIFE,YRS |
|-------------------------------------------------------------------------------------------------------------|--------------------------------------------------------------------|---------------------------------|------------------|
| CEMETERY FIELD                                                                                              |                                                                    |