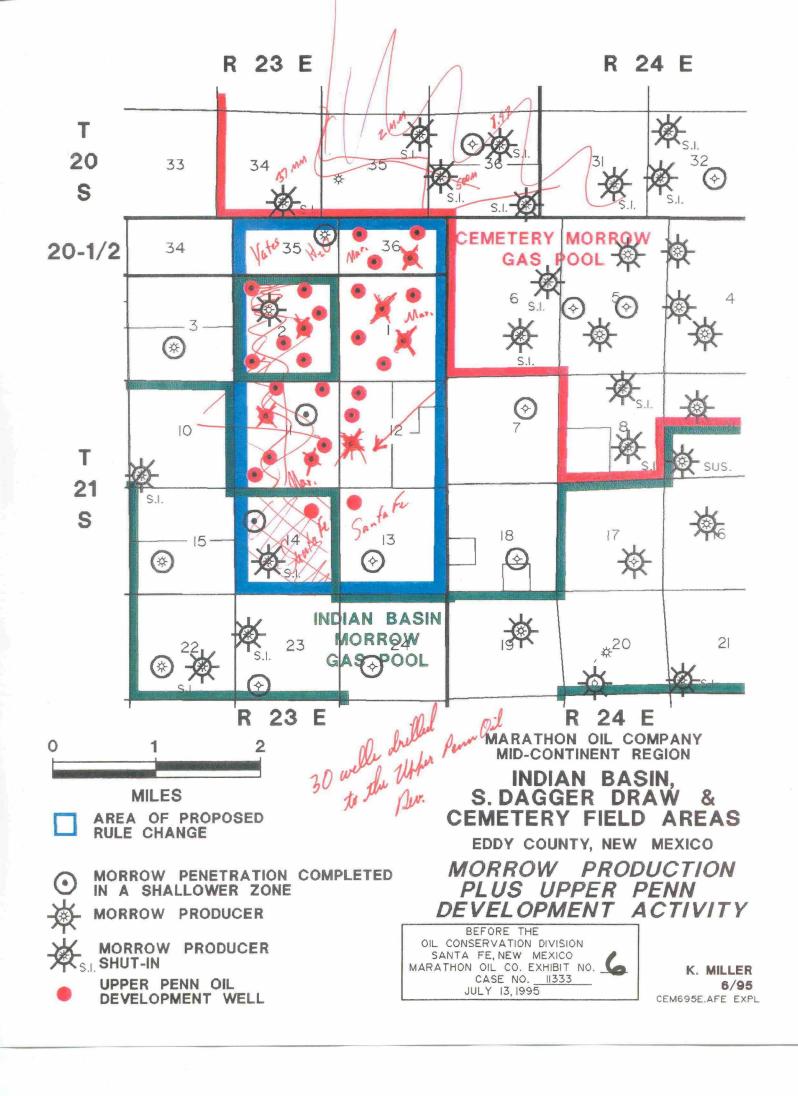

All wells shown Morrow penetrations

R 25 E R 24 E <sup>2</sup> T **#** \* <del>ф</del>3 **\ -**\$ T 黨。 \* S **-**茶 ₩36 -0 **-** T ф<sub>17</sub> <sup>23</sup> 21R 24 E 22 MARATHON OL COMPANY BED-CONTINENT REGION BASIN FIELD INDIAN AREA DODGEM WEN , YTHUO YOU R 23 E MORROW PRODUCTION CEMETERY MORROW INDIAN BASIN MORROW MORROW GAS PRODUCING BEFORE THE OIL CONSERVATION DIVISION REVISED
PROJECT
FLE LOCA INFRASE, BMP EXPL MORROW GAS DEPLETED SANTA FE, NEW MEXICO
MARATHON OIL CO. EXHIBIT NO.

CASE NO. 11333

JULY 13, 1995 - MORROW PENETRATION (DRY) DGN - IBFMORPD.BMP EXPL



CEM695C.AFE EXPL





# LARGE FORMAT EXHIBIT HAS BEEN REMOVED AND IS LOCATED IN THE NEXT FILE



### **MORROW FORMATION**

### CUMULATIVE GAS RECOVERY SAMPLE OF WELLS

| WELL                                                                                                        | LOCATION                                                           | CUM GAS<br>MMCF                 | WELL<br>LIFE,YRS |
|-------------------------------------------------------------------------------------------------------------|--------------------------------------------------------------------|---------------------------------|------------------|
| CEMETERY FIELD                                                                                              |                                                                    |                                 |                  |
| ROSS FEDERAL COM #1 ROS