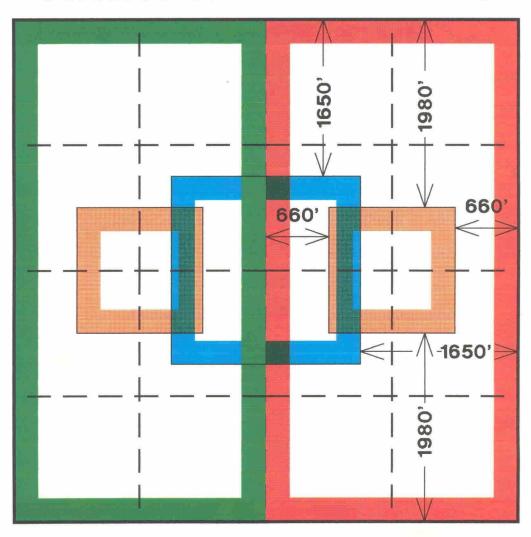

### ONE SQUARE MILE SECTION ORTHODOX WELL AREAS

E/2 PRORATION UNIT

640 ACRE ORTHODOX WELLS BOX

320 ACRE ORTHODOX WELLS BOX

BEFORE THE
OIL CONSERVATION DIVISION
SANTA FE, NEW MEXICO
MARATHON OIL CO. EXHIBIT NO.
CASE NO. 11333
JULY 13, 1995