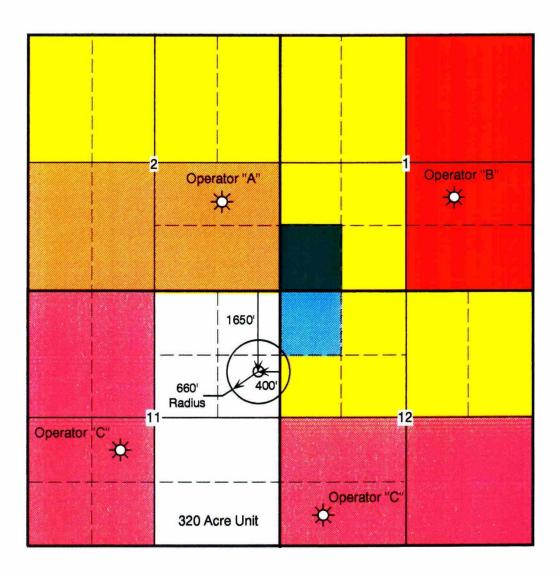

# Rule 104 Radius of Encroachment for Lea, Chaves, Eddy and Roosevelt Counties

### **CASE A: ENCROACHMENT IN ONE DIRECTION**

#### **★** NOTIFICATION REQUIRED

| Proposed Spacing Unit | * | Undeveloped Mineral Owner Tracts   |
|-----------------------|---|------------------------------------|
| Operator "A"          | * | Undeveloped Lease                  |
| Operator "B"          | * | Undeveloped Lease or Mineral Owner |
| Operator "C"          |   |                                    |

320 ACRE UNIT SETBACKS: 660' from side & 1650' from end