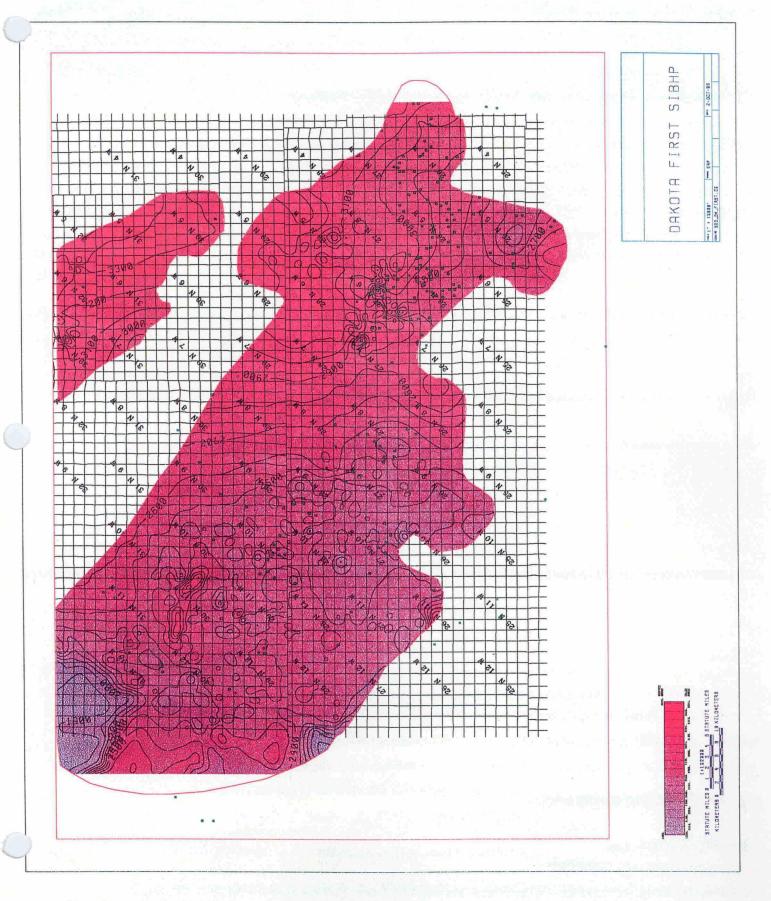

# DAKOTA

- Original SIBHP = 2,516 psi, Zi = 0.882, P/Z = 2,852
- Current SIBHP = 746 psi, Zc = 0.940, P/Z = 794

## **30% of Original SIBHP Remaining**

Average CUM = 2,329 mmcf

CUM vs P/Z SLOPE = 2,329 /(2,852 - 794) = 1.13 mmcf / psi

**Pabd** = 150 psi, **Zabd** ~ 1.0

Rem Reserves = 1.13 mmcf/psi \* (794 - 150) = 729 mmcf

## 24% of EUR Remaining

**Current Average Production = 85 mcf/d** 

a survey a state of the second se