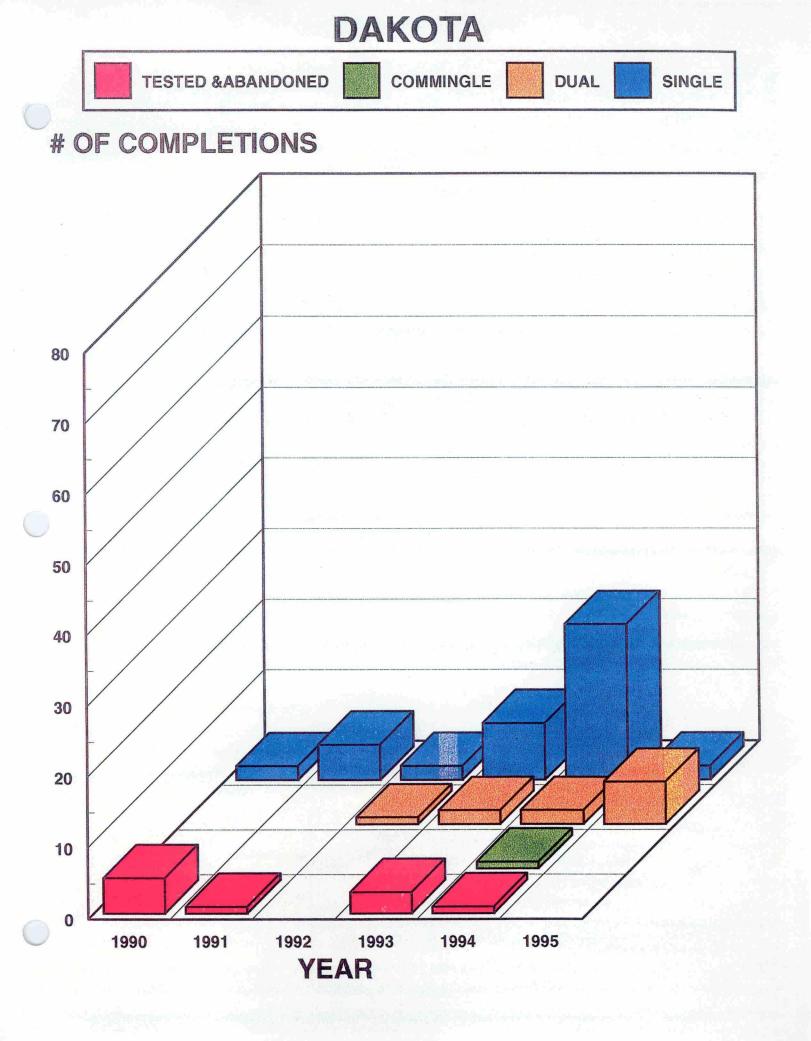

#### EUR (MMCF)

| DAKOTA<br># OF COMPLETIONS (1990 - 1995) | 63    |
|------------------------------------------|-------|
| # OF UNDEVELOPED DRILL BLOCKS (UDDB's)   | 2,246 |
| PERCENTAGE OF UDDB's DEVELOPED PER YEAR  | 0.5%  |
| YEARS REQUIRED TO DEVELOP UDDB'S         | 214   |
| CAPITAL REQ'D PER UDDB (COMMINGLED) M\$  | 365   |
| TOTAL CAPITAL REQ'D MM\$                 | 820   |
| EUR PER UDDB MMCF                        | 729   |
| RESERVES DEVELOPED BCF                   | 1,637 |
| ROYALTIES @12.5% MM\$                    | 383   |
| ADVELORUM & SEVERANCE TAX @8% MM\$       | 210   |
| <b>OPERATING EXPENSES MM\$</b>           | 674   |
| INCOME TAX @38% MM\$                     | 309   |