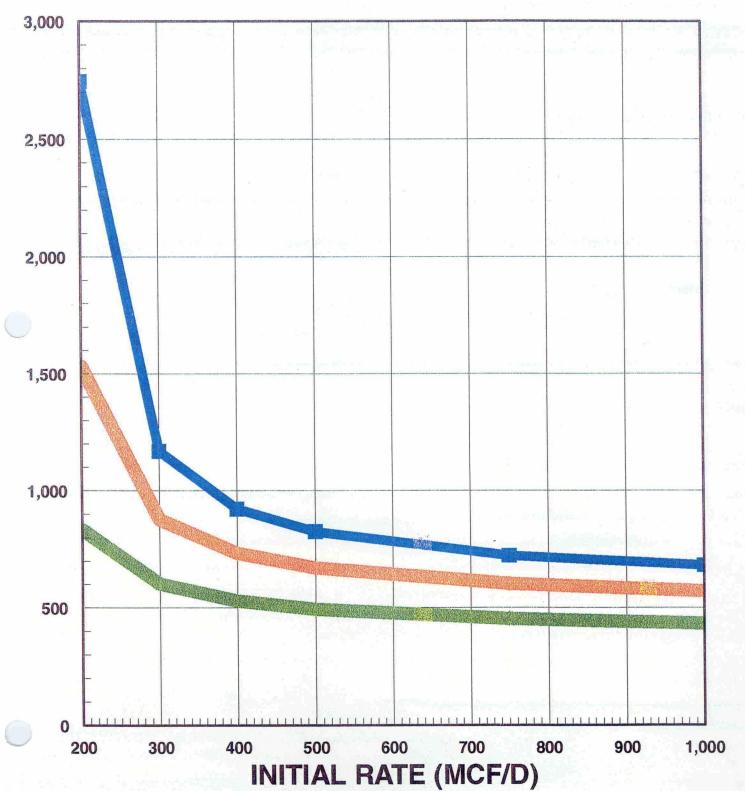

#### **1. SINGLE COMPLETION:**

|            | <b>TANGIBLE</b> | <b>INTANGIBLE</b> | <u>TOTAL</u> |
|------------|-----------------|-------------------|--------------|
| DRILLING   | \$ 76.90        | \$222.80          | \$299.70     |
| COMPLETION | \$ 26.40        | \$110.00          | \$136.40     |
| FACILITIES | \$105.80        | \$ 0.00           | \$105.80     |
| TOTAL      | \$209.10        | \$332.80          | \$541.90     |

#### **2. DUAL COMPLETION:**

|            | TANGIBLE | <b>INTANGIBLE</b> | <u>TOTAL</u> |
|------------|----------|-------------------|--------------|
| DRILLING   | \$56.10  | \$161.00          | \$217.10     |
| COMPLETION | \$30.40  | \$121.70          | \$152.10     |
| FACILITIES | \$92.60  | \$ 0.00           | \$ 92.60     |
| TOTAL      | \$179.10 | \$282.70          | \$461.80     |
|            |          |                   |              |

| τηται                     | 6405 00         | фого со           | MAA # AA |  |  |
|---------------------------|-----------------|-------------------|----------|--|--|
| FACILITIES                | \$48.00         | \$ 0.00           | \$48.00  |  |  |
| COMPLETION                | \$16.50         | \$118.30          | \$134.80 |  |  |
| DRILLING                  | \$40.50         | \$141.30          | \$181.80 |  |  |
|                           | <b>TANGIBLE</b> | <b>INTANGIBLE</b> | TOTAL    |  |  |
| 3. COMMINGLED COMPLETION: |                 |                   |          |  |  |