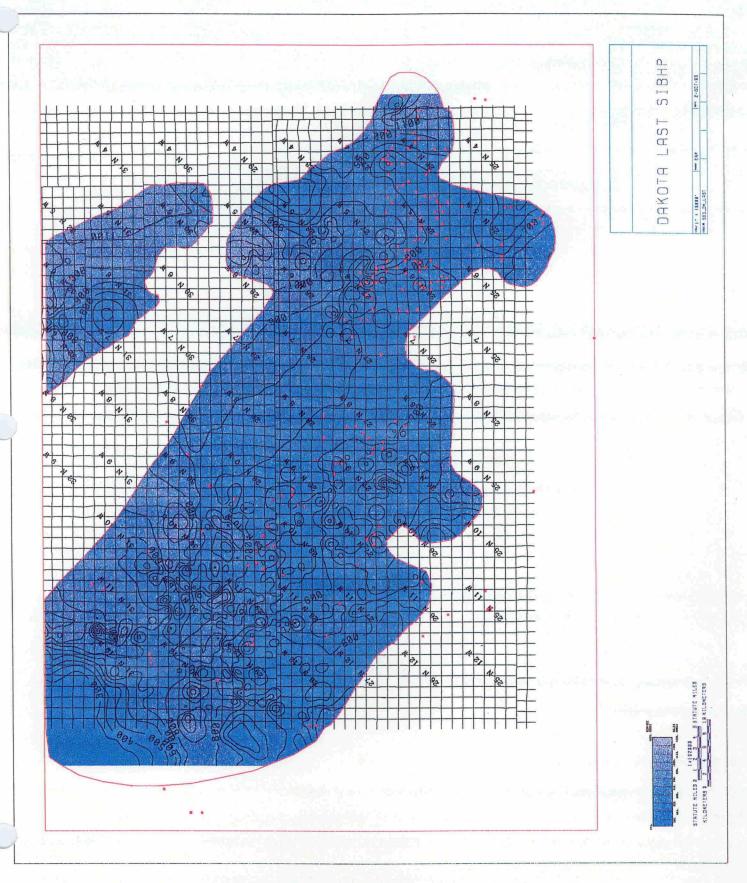

# DAKOTA

- Original SIBHP = 2,516 psi, Zi = 0.882, P/Z = 2,852
- Current SIBHP = 746 psi, Zc = 0.940, P/Z = 794

## **30% of Original SIBHP Remaining**

Average CUM = 2,329 mmcf

CUM vs P/Z SLOPE = 2,329 /(2,852 - 794) = 1.13 mmcf / psi

**Pabd** = 150 psi, **Zabd** ~ 1.0

Rem Reserves = 1.13 mmcf/psi \* (794 - 150) = 729 mmcf

## 24% of EUR Remaining

**Current Average Production = 85 mcf/d** 

a survey a state of the second se