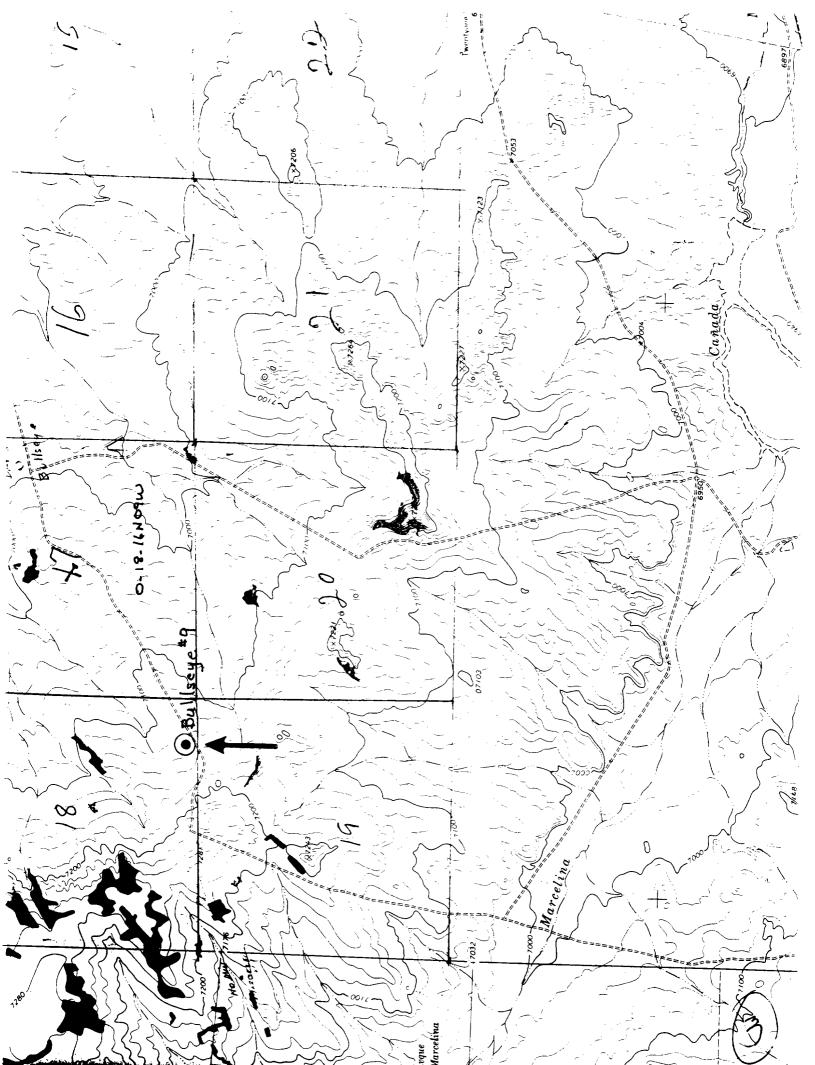

|                               |                                        |

Nerdhlic Co. Inc

Bullseye #9 0-18-16N-9W

#### Downhole Conditions and Equipment

10 3/4" casing at 60' circulated to surface 5 1/2" casing at 930' with 236 cu. ft. of cement Circulated to surface Perforated 836-850' with 56 shots

#### Division Approved Plugging Program

- 1. Go in hole with tubing and set a cement plug 900' to 750' inside casing.
- 2. Wait on cement a minimum of 3 hours. Go in hole with tubing and tag plug #1. If plug is in place go to step 3. If not, fill to 750'.
- 3. Come out of hole with tubing to 160'. Set a cement plug 160' to surface inside casing.
- 4. Set dry hole marker, fill pits, clean and level location.

All plugs will be with neat cement with or without an accelerator.





Nerdliha Co Inc. Bullseye # 9 0-18-16N9W

| OPERATOR<br>NERDLIHO     | CO. INC.                        |               | PROPERT<br>BULLSE |                              | WELL NO.<br>8  |
|--------------------------|---------------------------------|---------------|-------------------|------------------------------|----------------|
| <b>DATE</b> 6-19-95      | LOCATION ULSTR)<br>D-19-16N-09W |               |                   | FOOTAGE<br>330 FNL & 990 FWL | 30-031-20531   |
| API NO.<br>30-031-2053   | 31                              | POOL<br>MARCE | LINA DA           | KOTA                         |                |
| Tops Ho                  | spah 924                        |               |                   | ((()                         | 1551           |
| Gallup