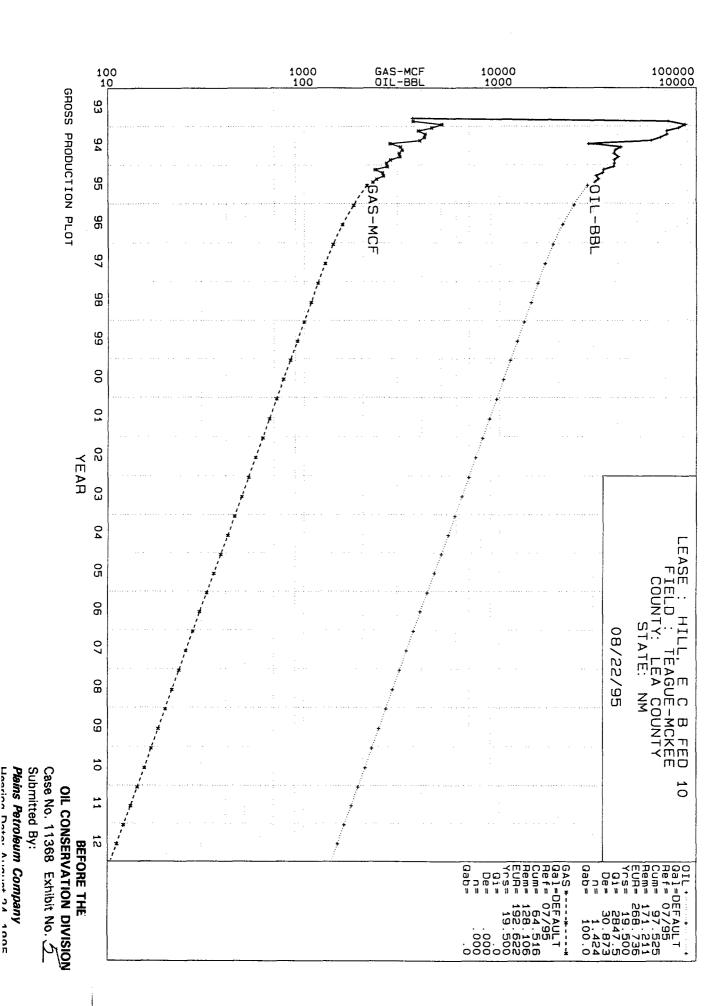

(1) Plains Petroleum Operating Company ("Plains") is the proposed operator for the Teague-Simpson (McKee) Pressure Maintenance Project, a secondary recovery project for an area comprising 320 acres, more or less, being the SE/4 of Section 34 and the SW/4 of Section 35, T23S, R37E, NMPM, which are portions of its E. C. Hill "B" Federal and Baylus Cade Federal leases and identified as the "Project Area" on Exhibit "A" attached.

- (4) Total Project Costs: \$3,930,000 which includes the costs of drilling and completing the five wells.
- (5) Estimated total net value (after recovery of project investments, operating costs, taxes and expenses) of the additional production that will be recovered as a result of this Project:

An additional 417,660 barrels of oil with an undiscounted net present value of \$ 5,893,000 dollars

(6) Anticipated date of commencement of injection:

as soon as practicable after OCD approval, if granted.