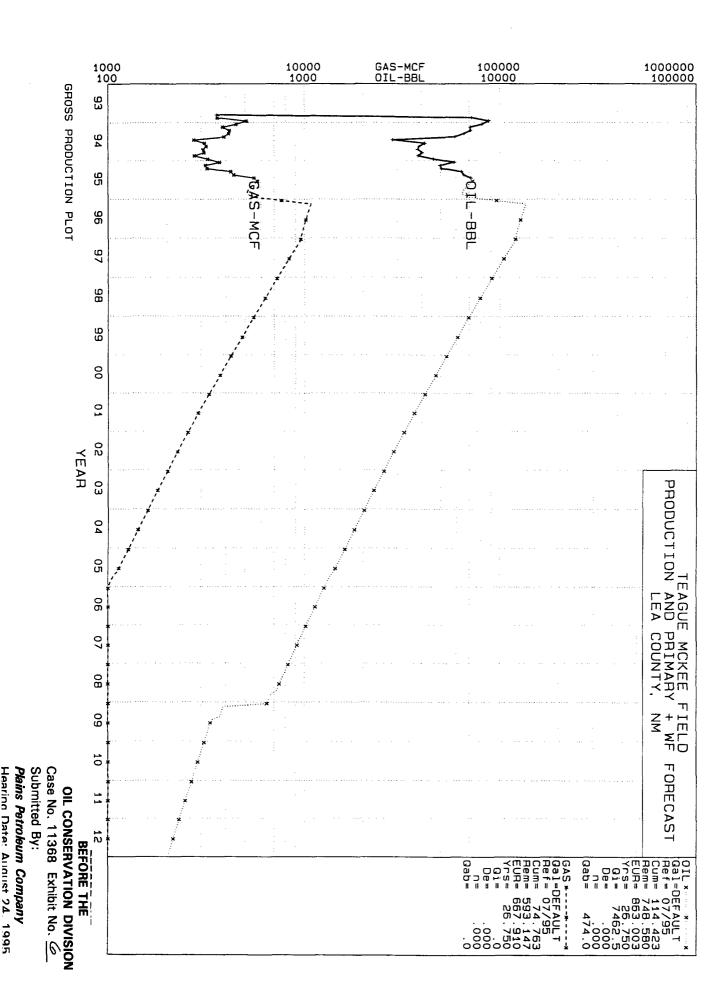

1052           | 0          | 1275           |               | 825          | 1,052    |

CASE: 1236 HILL, E.C. B FED 13 M.WELL\_ID

TEAGUE-MCKEE

LEA , NM

PLAINS PETROLEUM

DATE: 08/22/95 TIME: 09:46:25

PAGE: 5
PLN\_UPD.DBS

PRODUCTION LEDGER

| DATE  | OIL, | BBL | GAS, | MCF | WATER, I | BBL | GOR, | CF/BBL | WATER | CUT,    | k CUM | OIL, | BBL | CUM | GAS, | MCF            |
|-------|------|-----|------|-----|----------|-----|------|--------|-------|---------|-------|------|-----|-----|------|----------------|
|       |      |     |      |     |          |     |      |        |       | <b></b> |       |      |     |     |      | - <del>-</del> |
| PRIOR |      | 0   |      | 0   |          | 0   |      | Q      |       | 0.00    | נ     |      | 0   |     |      | 0              |





### PLAINS PETROLEUM OPERATING COMPANY RESERVES AND ECONOMICS

TEAGUE MEKEE WF PROJECT . DATE : 08/21/95 5 WELL PROJECT . AS OF DATE: 7/95 . TIME : 13:53:09

5 WELL PROJECT AS OF DATE: 7/95
TEAGUE-MCKEE FIELD

DBS FILE : PLN\_UPD SETUP FILE : PLP795

LEA CO, NM QUALIFIERS FOR PROD:DEFAULT SETUP FILE : PLP795
PUD (INCREMENTAL WF RESV.) OWNER:PLAINS SEQ NUMBER : 1095

OTHER: DEFAULT

| -END-   | GROSS OIL     | GROSS GAS   | NET OIL     | NET GAS    | NET OIL       | NET GAS     | NET OIL    | NET GAS       | TOTAL NET   |
|---------|---------------|-------------|-------------|------------|---------------|-------------|------------|---------------|-------------|
| MO-YR   | PRODUCTION    | PRODUCTION  | PRODUCTION  | PRODUCTION | PRICE         | PRICE       | REVENUE    | REVENUE       |