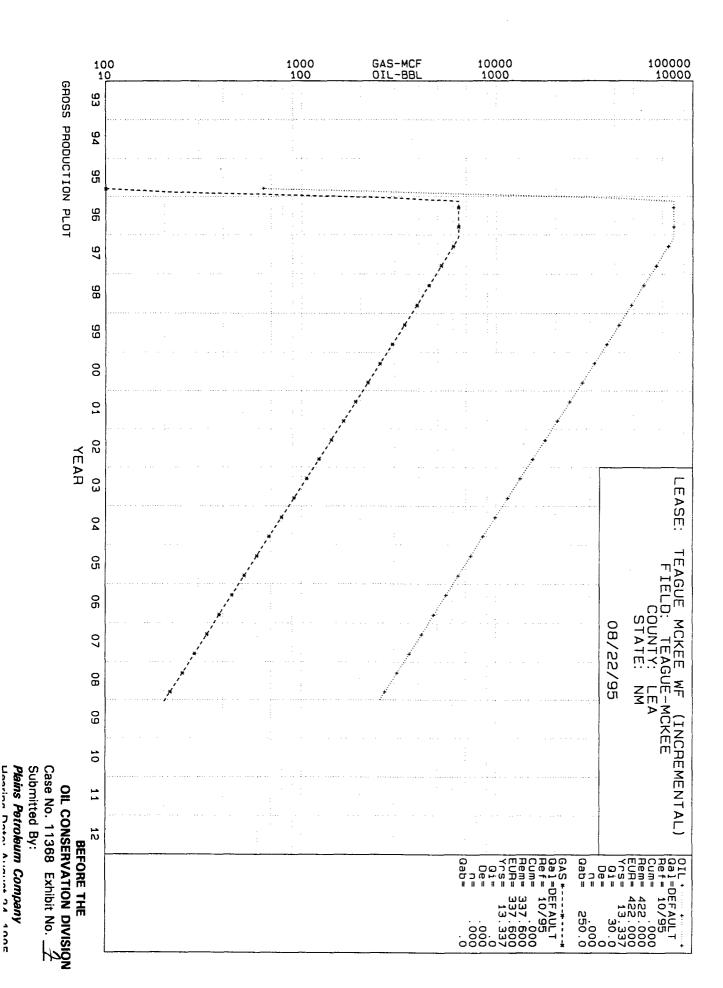

52           | 0          | 1275           |               | 825          | 1,052    |

CASE: 1236 HILL, E.C. B FED 13 M.WELL\_ID

TEAGUE-MCKEE

LEA , NM

PLAINS PETROLEUM

DATE: 08/22/95 TIME: 09:46:25

PAGE: 5
PLN\_UPD.DBS

PRODUCTION LEDGER

| DATE  | OIL, | BBL | GAS, | MCF | WATER, I | BBL | GOR, | CF/BBL | WATER | CUT,    | k CUM | OIL, | BBL | CUM | GAS, | MCF            |
|-------|------|-----|------|-----|----------|-----|------|--------|-------|---------|-------|------|-----|-----|------|----------------|
|       |      |     |      |     |          |     |      |        |       | <b></b> |       |      |     |     |      | - <del>-</del> |
| PRIOR |      | 0   |      | 0   |          | 0   |      | Q      |       | 0.00    | נ     |      | 0   |     |      | 0              |





### PLAINS PETROLEUM OPERATING COMPANY RESERVES AND ECONOMICS

TEAGUE MEKEE WF PROJECT . DATE : 08/21/95 5 WELL PROJECT . AS OF DATE: 7/95 . TIME : 13:53:09

5 WELL PROJECT AS OF DATE: 7/95
TEAGUE-MCKEE FIELD

DBS FILE : PLN\_UPD SETUP FILE : PLP795

LEA CO, NM QUALIFIERS FOR PROD:DEFAULT SETUP FILE : PLP795
PUD (INCREMENTAL WF RESV.) OWNER:PLAINS SEQ NUMBER : 1095

OTHER: DEFAULT

| -END-   | GROSS OIL     | GROSS GAS   | NET OIL     | NET GAS    | NET OIL       | NET GAS     | NET OIL    | NET GAS       | TOTAL NET   |
|---------|---------------|-------------|-------------|------------|---------------|-------------|------------|---------------|-------------|
| MO-YR   | PRODUCTION    | PRODUCTION  | PRODUCTION  | PRODUCTION | PRICE         | PRICE       | REVENUE    | REVENUE       | R