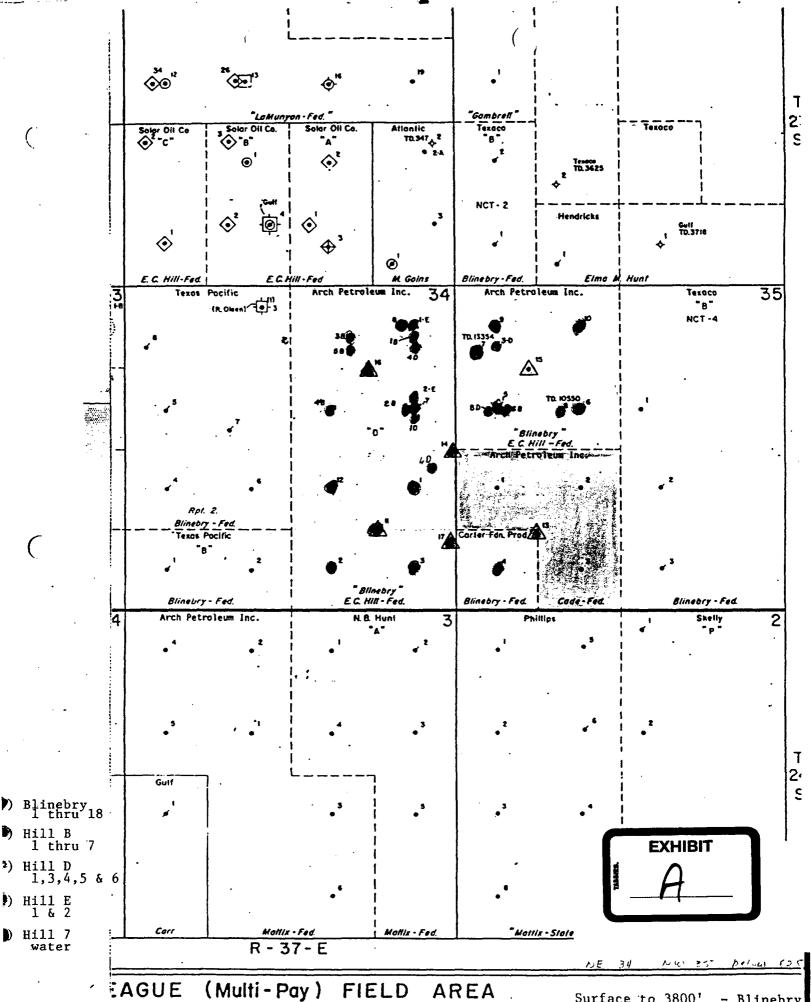

(1) Plains Petroleum Operating Company ("Plains") is the proposed operator for the Teague-Simpson (McKee) Pressure Maintenance Project, a secondary recovery project for an area comprising 320 acres, more or less, being the SE/4 of Section 34 and the SW/4 of Section 35, T23S, R37E, NMPM, which are portions of its E. C. Hill "B" Federal and Baylus Cade Federal leases and identified as the "Project Area" on Exhibit "A" attached.

The foregoing certificate was acknowledged before me this 29 day of August, 1995 by Jay Vargo.

My Commission Expires:

3-30-99

SEAL

(Multi-Pay) FIELD AREA COUNTY, NEW MEXICO LEA

Surface to 3800' - Blinebry 3800' and below - Hill 4 S W 5 W