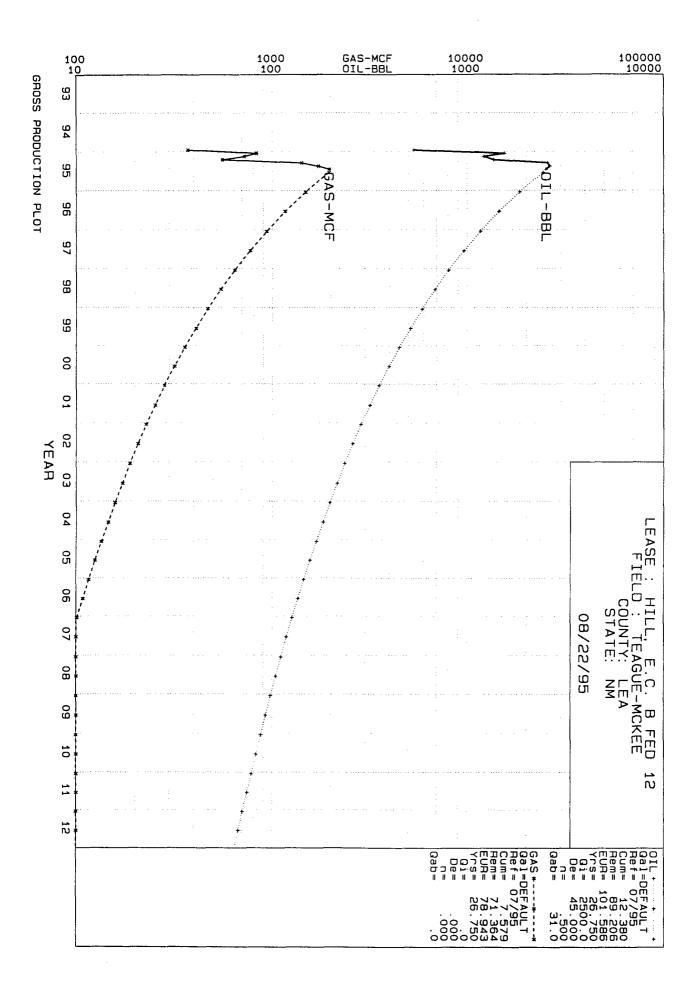

(1) Plains Petroleum Operating Company ("Plains") is the proposed operator for the Teague-Simpson (McKee) Pressure Maintenance Project, a secondary recovery project for an area comprising 320 acres, more or less, being the SE/4 of Section 34 and the SW/4 of Section 35, T23S, R37E, NMPM, which are portions of its E. C. Hill "B" Federal and Baylus Cade Federal leases and identified as the "Project Area" on Exhibit "A" attached.

| Well Name      | Well<br>No. | UL | Sec | Well Location<br>Twn | n<br>Rng | Casing<br>Size              | Depth                  | No. of Sacks<br>of Cement | Top of<br>Cement                | ΩL    | Completion<br>Interval | Date<br>Drilled | Well Type                            |
|----------------|-------------|----|-----|----------------------|----------|-----------------------------|------------------------|---------------------------|---------------------------------|-------|------------------------|-----------------|--------------------------------------|
| Е. С. НіІІ 'В' | 10          | М  | 35  | 23S                  | 37E      | 13-3/8"<br>8-5/8"<br>5-1/2" | 354'<br>3008'<br>9943' | 375<br>600<br>2475        | Surface<br>Surface<br>2800'     | 9943' | 9359' - 9484'<br>McKee | 10-27-93        | Oil Producer                         |
| Е. С. Ніп 'В'  | 12          | P  | 34  | 23S                  | 37E      | 13-3/8"<br>8-5/8"<br>5-1/2" | 362'<br>2996'<br>9978' | 375<br>675<br>1390        | Surface<br>Surface<br>3050' CBL | .8266 | 9479' - 9536'<br>McKee | 12-23-94        | Oil Producer                         |
| E. C. Hill 'B' | 13          | 0  | 34  | 23S                  | 37E      | 13-3/8"<br>8-5/8"<br>5-1/2" | 355'<br>3008'<br>9734' | 375<br>625<br>1350        | Surface<br>Surface<br>3200' CBL | 9740' | 9475' - 9537'<br>McKee |                 | Oil Producer<br>Proposed<br>Injector |
| Baylus Cade    | ō           | Z  | 35  | 23S                  | 37E      | 13-3/8"<br>8-5/8"<br>5-1/2" | 362'<br>3001'<br>9980' | 375<br>650<br>1875        | Surface<br>Surface<br>2136' CBL | ,0866 | 9408' - 9536'<br>McKee | 12-28-94        | Oil Producer<br>Proposed<br>Injector |
| Baylus Cade    | 9           | Ж  | 35  | 23S                  | 37E      | 13-3/8"<br>8-5/8"<br>5-1/2" | 350'<br>3000'<br>9904' | 375<br>725<br>1725        | Surface<br>Surface<br>560' CBL  | .9266 | 9365' - 9519'<br>McKee |                 | Oil Producer                         |