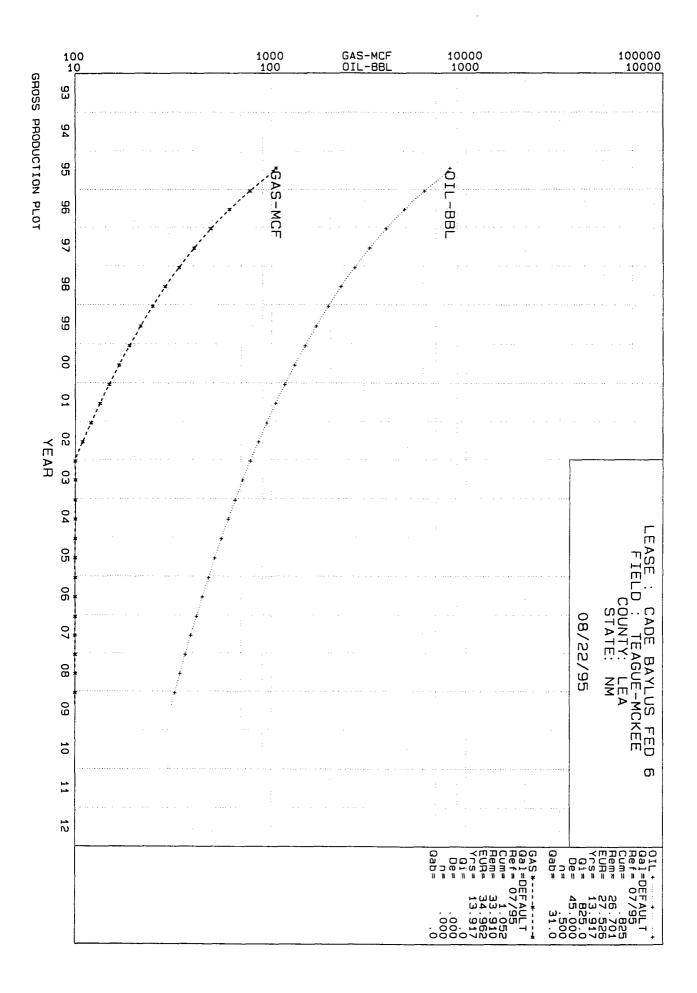

(1) Plains Petroleum Operating Company ("Plains") is the proposed operator for the Teague-Simpson (McKee) Pressure Maintenance Project, a secondary recovery project for an area comprising 320 acres, more or less, being the SE/4 of Section 34 and the SW/4 of Section 35, T23S, R37E, NMPM, which are portions of its E. C. Hill "B" Federal and Baylus Cade Federal leases and identified as the "Project Area" on Exhibit "A" attached.

| Well Name      | Well<br>No. | UL | Sec | Well Location<br>Twn | n<br>Rng | Casing<br>Size              | Depth                  | No. of Sacks<br>of Cement | Top of<br>Cement                | ΩL    | Completion<br>Interval | Date<br>Drilled | Well Type                            |
|----------------|-------------|----|-----|----------------------|----------|-----------------------------|------------------------|---------------------------|---------------------------------|-------|------------------------|-----------------|--------------------------------------|
| Е. С. НіІІ 'В' | 10          | М  | 35  | 23S                  | 37E      | 13-3/8"<br>8-5/8"<br>5-1/2" | 354'<br>3008'<br>9943' | 375<br>600<br>2475        | Surface<br>Surface<br>2800'     | 9943' | 9359' - 9484'<br>McKee | 10-27-93        | Oil Producer                         |
| Е. С. Ніп 'В'  | 12          | P  | 34  | 23S                  | 37E      | 13-3/8"<br>8-5/8"<br>5-1/2" | 362'<br>2996'<br>9978' | 375<br>675<br>1390        | Surface<br>Surface<br>3050' CBL | .8266 | 9479' - 9536'<br>McKee | 12-23-94        | Oil Producer                         |
| E. C. Hill 'B' | 13          | 0  | 34  | 23S                  | 37E      | 13-3/8"<br>8-5/8"<br>5-1/2" | 355'<br>3008'<br>9734' | 375<br>625<br>1350        | Surface<br>Surface<br>3200' CBL | 9740' | 9475' - 9537'<br>McKee |                 | Oil Producer<br>Proposed<br>Injector |
| Baylus Cade    | ō           | Z  | 35  | 23S                  | 37E      | 13-3/8"<br>8-5/8"<br>5-1/2" | 362'<br>3001'<br>9980' | 375<br>650<br>1875        | Surface<br>Surface<br>2136' CBL | ,0866 | 9408' - 9536'<br>McKee | 12-28-94        | Oil Producer<br>Proposed<br>Injector |
| Baylus Cade    | 9           | Ж  | 35  | 23S                  | 37E      | 13-3/8"<br>8-5/8"<br>5-1/2" | 350'<br>3000'<br>9904' | 375<br>725<br>1725        | Surface<br>Surface<br>560' CBL  | .9266 | 9365' - 9519'<br>McKee |                 | Oil Producer                         |