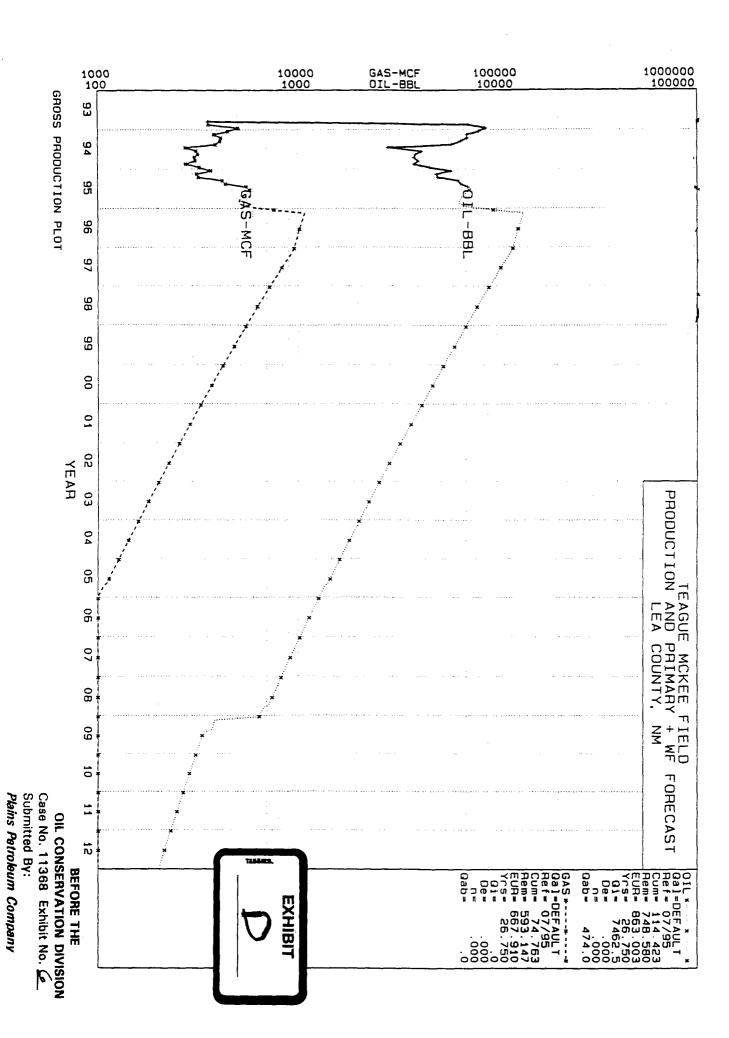

# f. Production data:

See Exhibit "D"

- (14) Applicant seeks a special project allowable equal to the depth bracket oil allowable times the number of total wells in the project with the ability to produce said allowable from one or more wells and in any combination.
- (15) In accordance with Division notice requirements, copies of the application have been sent to those parties listed on Exhibit "E" notifying them of this application and of the Applicant's requests that this matter be set on the Division Examiner's docket now scheduled for September 21, 1995.