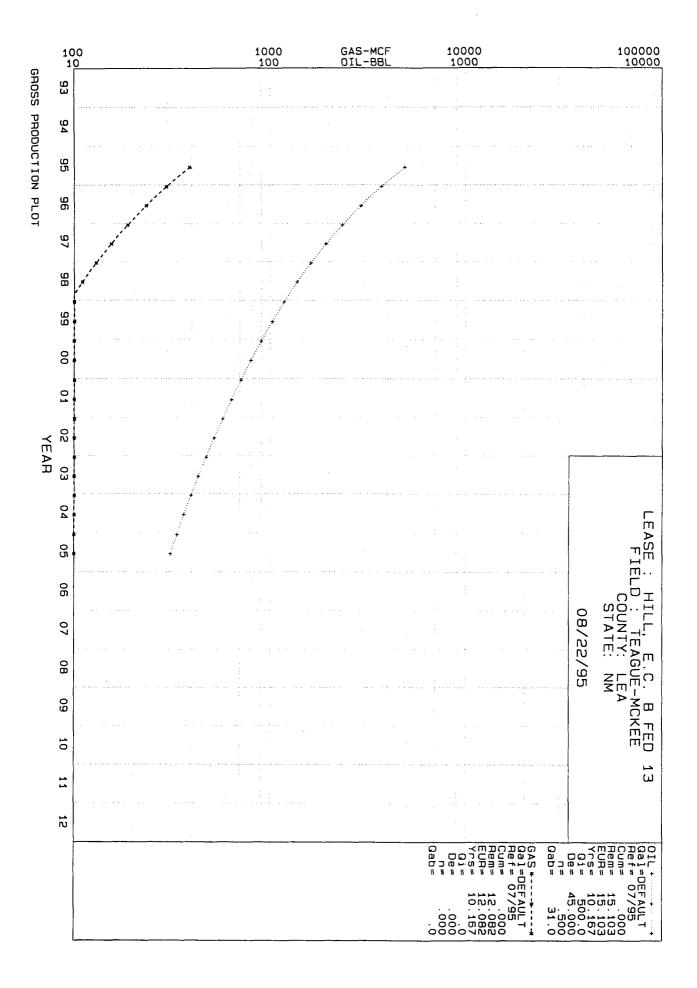

(1) Plains Petroleum Operating Company ("Plains") is the proposed operator for the Teague-Simpson (McKee) Pressure Maintenance Project, a secondary recovery project for an area comprising 320 acres, more or less, being the SE/4 of Section 34 and the SW/4 of Section 35, T23S, R37E, NMPM, which are portions of its E. C. Hill "B" Federal and Baylus Cade Federal leases and identified as the "Project Area" on Exhibit "A" attached.

| Well Name      | Well<br>No. | UL | Sec | Well Location<br>Twn | n<br>Rng | Casing<br>Size              | Depth                  | No. of Sacks<br>of Cement | Top of<br>Cement                | ΩL    | Completion<br>Interval | Date<br>Drilled | Well Type                            |
|----------------|-------------|----|-----|----------------------|----------|-----------------------------|------------------------|---------------------------|---------------------------------|-------|------------------------|-----------------|--------------------------------------|
| Е. С. НіІІ 'В' | 10          | М  | 35  | 23S                  | 37E      | 13-3/8"<br>8-5/8"<br>5-1/2" | 354'<br>3008'<br>9943' | 375<br>600<br>2475        | Surface<br>Surface<br>2800'     | 9943' | 9359' - 9484'<br>McKee | 10-27-93        | Oil Producer                         |
| Е. С. Ніп 'В'  | 12          | P  | 34  | 23S                  | 37E      | 13-3/8"<br>8-5/8"<br>5-1/2" | 362'<br>2996'<br>9978' | 375<br>675<br>1390        | Surface<br>Surface<br>3050' CBL | .8266 | 9479' - 9536'<br>McKee | 12-23-94        | Oil Producer                         |
| E. C. Hill 'B' | 13          | 0  | 34  | 23S                  | 37E      | 13-3/8"<br>8-5/8"<br>5-1/2" | 355'<br>3008'<br>9734' | 375<br>625<br>1350        | Surface<br>Surface<br>3200' CBL | 9740' | 9475' - 9537'<br>McKee |                 | Oil Producer<br>Proposed<br>Injector |
| Baylus Cade    | ō           | Z  | 35  | 23S                  | 37E      | 13-3/8"<br>8-5/8"<br>5-1/2" | 362'<br>3001'<br>9980' | 375<br>650<br>1875        | Surface<br>Surface<br>2136' CBL | ,0866 | 9408' - 9536'<br>McKee | 12-28-94        | Oil Producer<br>Proposed<br>Injector |
| Baylus Cade    | 9           | Ж  | 35  | 23S                  | 37E      | 13-3/8"<br>8-5/8"<br>5-1/2" | 350'<br>3000'<br>9904' | 375<br>725<br>1725        | Surface<br>Surface<br>560' CBL  | .9266 | 9365' - 9519'<br>McKee |                 | Oil Producer                         |