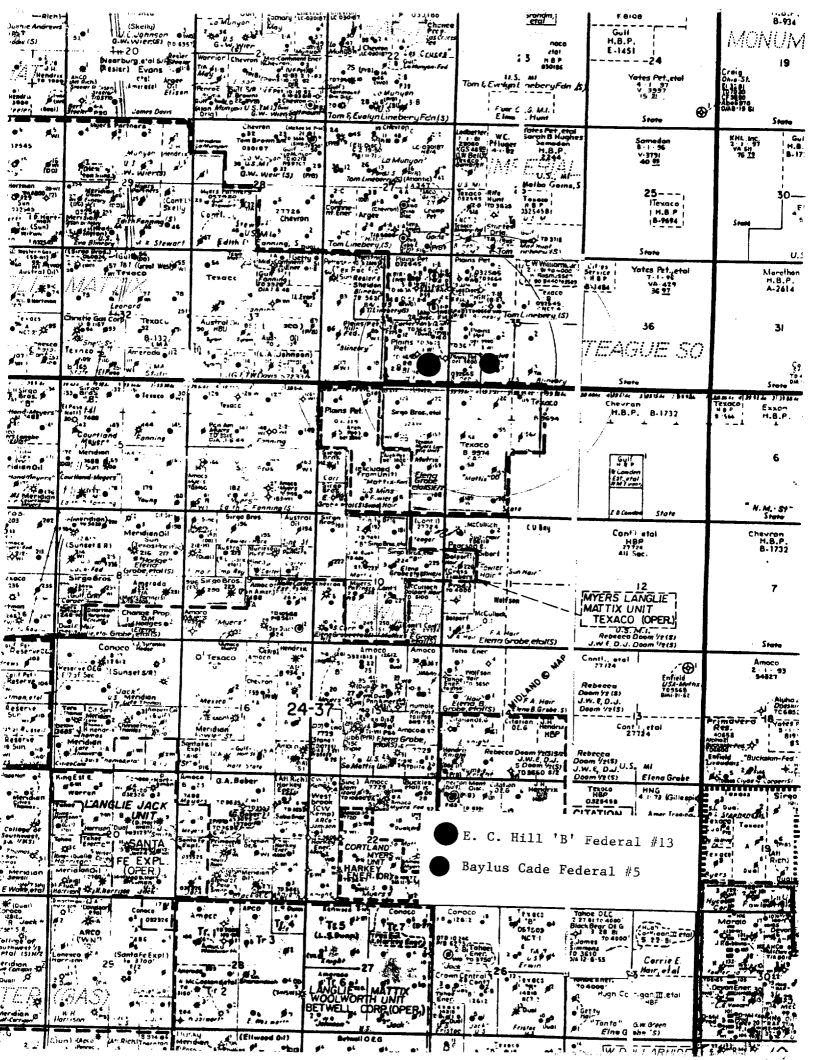

(1) Plains Petroleum Operating Company ("Plains") is the proposed operator for the Teague-Simpson (McKee) Pressure Maintenance Project, a secondary recovery project for an area comprising 320 acres, more or less, being the SE/4 of Section 34 and the SW/4 of Section 35, T23S, R37E, NMPM, which are portions of its E. C. Hill "B" Federal and Baylus Cade Federal leases and identified as the "Project Area" on Exhibit "A" attached.

T23S, R37E Section 34: SE/4 Section 35: SW/4

(3) Total acres in the Project Area:

320 acres, more or less

(4) Name of the subject Pool and formation:

McKee Sand formation of the Teague (Simpson) Pool

- c. Status of operations in the project area:
  - (1) unit name: