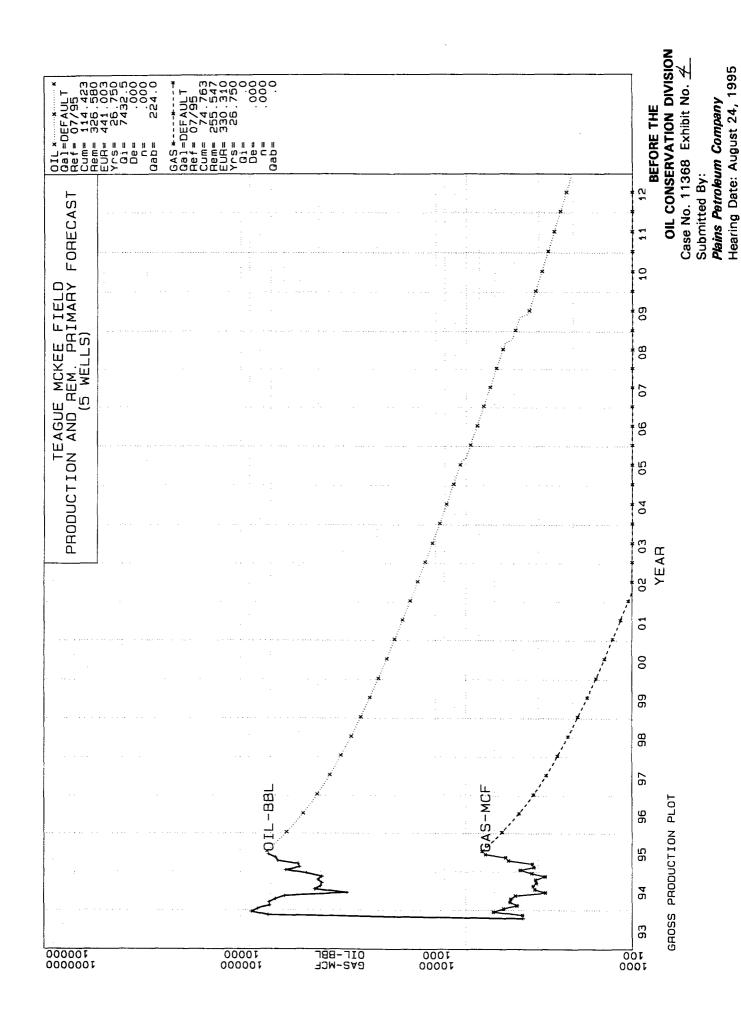

- (2) Plains controls 100% of the working interest ownership in the project area and is the current operator of all wells within that area.
- (3) As of July 1, 1995, the cumulative primary oil recovery from the wells in the Project Area has been 114,260 barrels of oil.
- (4) The wells in the Project Area are currently producing at a rate of 215 BOPD and 18 BWPD from 5 active producers. Approximately 307,700 barrels of recoverable primary oil reserves remain under the current mode of operations.
- (5) The estimated amount of recoverable oil attributable to a Positive Production Response from the Expanded Use of enhanced oil recovery technology for this EOR Project is 417,660 barrels of additional oil.
- (6) That remaining secondary oil potential from the pool within the Project Area will not be recovered in the absence of pressure maintenance operations on a cooperative leasehold basis.
- (7) The Pressure Maintenance Project will be developed on a 40-acre "irregular" injection pattern initially involving three (3) producing wells, the and the conversion of two (2) existing wells to water injection wells all as located on Exhibit "A".
- (8) The three (3) producing wells and the two (2) injection wells are as listed by name and location on Exhibit "B" attached.
- (9) Plains anticipates that the success of the pressure maintenance project will require that the Division provide administrative procedures to authorize Plains to exceed the 0.2 psi per foot of depth Division guideline.
- (10) Plains requests an administrative procedure be established for the project area to allow for the amendment of the location of either injection or producing wells in the event such changes in location, either standard or unorthodox, are deemed necessary by the operator.

- (4) Total Project Costs: \$3,930,000 which includes the costs of drilling and completing the five wells.
- (5) Estimated total net value (after recovery of project investments, operating costs, taxes and expenses) of the additional production that will be recovered as a result of this Project:

An additional 417,660 barrels of oil with an undiscounted net present value of \$ 5,893,000 dollars

(6) Anticipated date of commencement of injection:

as soon as practicable after OCD approval, if granted.