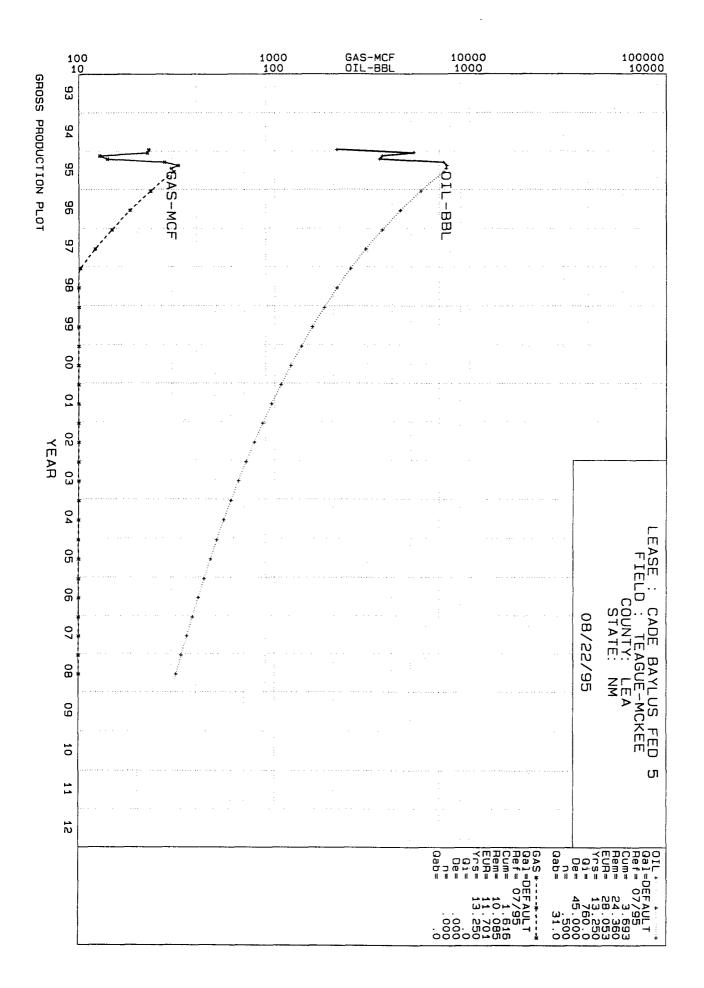

(1) Plains Petroleum Operating Company ("Plains") is the proposed operator for the Teague-Simpson (McKee) Pressure Maintenance Project, a secondary recovery project for an area comprising 320 acres, more or less, being the SE/4 of Section 34 and the SW/4 of Section 35, T23S, R37E, NMPM, which are portions of its E. C. Hill "B" Federal and Baylus Cade Federal leases and identified as the "Project Area" on Exhibit "A" attached.

| Well Name      | Well<br>No. | UL | Sec | Well Location<br>Twn | n<br>Rng | Casing<br>Size              | Depth                  | No. of Sacks<br>of Cement | Top of<br>Cement                | ΩL    | Completion<br>Interval | Date<br>Drilled | Well Type                            |
|----------------|-------------|----|-----|----------------------|----------|-----------------------------|------------------------|---------------------------|---------------------------------|-------|------------------------|-----------------|--------------------------------------|
| Е. С. НіІІ 'В' | 10          | М  | 35  | 23S                  | 37E      | 13-3/8"<br>8-5/8"<br>5-1/2" | 354'<br>3008'<br>9943' | 375<br>600<br>2475        | Surface<br>Surface<br>2800'     | 9943' | 9359' - 9484'<br>McKee | 10-27-93        | Oil Producer                         |
| Е. С. Ніп 'В'  | 12          | P  | 34  | 23S                  | 37E      | 13-3/8"<br>8-5/8"<br>5-1/2" | 362'<br>2996'<br>9978' | 375<br>675<br>1390        | Surface<br>Surface<br>3050' CBL | .8266 | 9479' - 9536'<br>McKee | 12-23-94        | Oil Producer                         |
| E. C. Hill 'B' | 13          | 0  | 34  | 23S                  | 37E      | 13-3/8"<br>8-5/8"<br>5-1/2" | 355'<br>3008'<br>9734' | 375<br>625<br>1350        | Surface<br>Surface<br>3200' CBL | 9740' | 9475' - 9537'<br>McKee |                 | Oil Producer<br>Proposed<br>Injector |
| Baylus Cade    | ō           | Z  | 35  | 23S                  | 37E      | 13-3/8"<br>8-5/8"<br>5-1/2" | 362'<br>3001'<br>9980' | 375<br>650<br>1875        | Surface<br>Surface<br>2136' CBL | ,0866 | 9408' - 9536'<br>McKee | 12-28-94        | Oil Producer<br>Proposed<br>Injector |
| Baylus Cade    | 9           | Ж  | 35  | 23S                  | 37E      | 13-3/8"<br>8-5/8"<br>5-1/2" | 350'<br>3000'<br>9904' | 375<br>725<br>1725        | Surface<br>Surface<br>560' CBL  | .9266 | 9365' - 9519'<br>McKee |                 | Oil Producer                         |