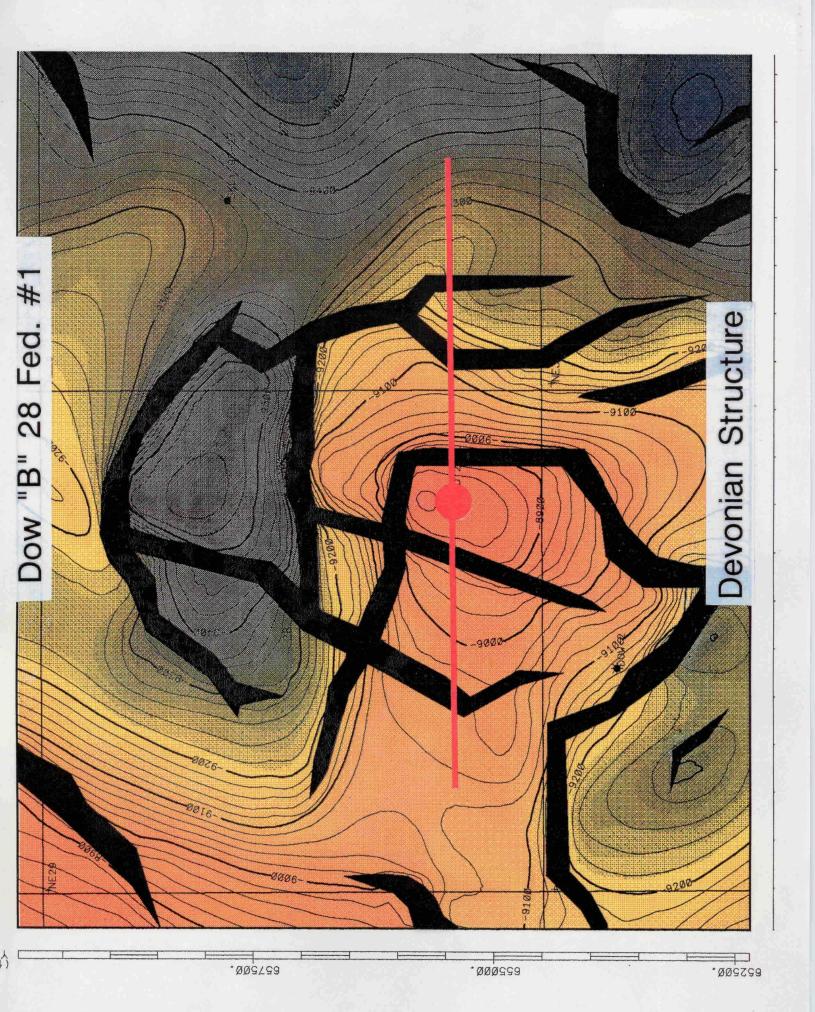

# BEFORE THE OIL CONSERVATION DIVISION Santa Fe, New Mexico

Case No. 11385 Exhibit No. 2

Submitted by: Texaco Exploration and Production Inc.

Hearing Date: September 21, 1995

### Gentlemen:

This letter is to advise you that Texaco Exploration and Production Inc. has filed the enclosed application with the New Mexico Oil Conservation Division seeking approval of an unorthodox well location for its Dow "B" 28 Federal No. 1 Well in the Devonian and Morrow formations. This well is to be drilled at an unorthodox location 1028 feet from the South line and 1227 feet from the East line of Section 28, Township 17 South, Range 31 East, N.M.P.M., Eddy County, New Mexico. The SE/4 SE/4 of Section 28 will be dedicated to this well in the Devonian formation and the S/2 of Section 28 will be dedicated to this well in the Morrow formation.