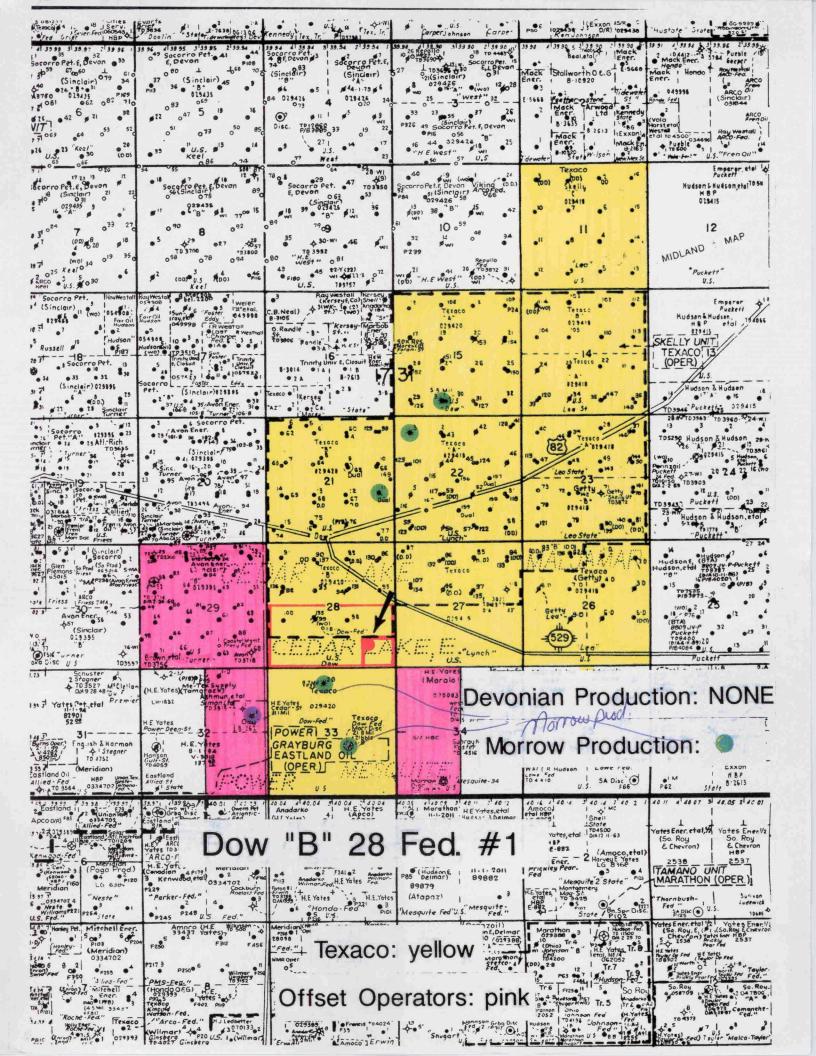

# BEFORE THE OIL CONSERVATION DIVISION Santa Fe, New Mexico Case No. 11385 Exhibit No. 1 Submitted by: <u>Texaco Exploration and Production Inc.</u> Hearing Date: September 21, 1995

Offset Operator Report
Dow "B" Federal "28" No. 1
T-17-S, R-31-E, NMPM
(Morrow - Devonian Formations)
Eddy County, New Mexico
August 21, 1995

### Gentlemen:

This letter is to advise you that Texaco Exploration and Production Inc. has filed the enclosed application with the New Mexico Oil Conservation Division seeking approval of an unorthodox well location for its Dow "B" 28 Federal No. 1 Well in the Devonian and Morrow formations. This well is to be drilled at an unorthodox location 1028 feet from the South line and 1227 feet from the East line of Section 28, Township 17 South, Range 31 East, N.M.P.M., Eddy County, New Mexico. The SE/4 SE/4 of Section 28 will be dedicated to this well in the Devonian formation and the S/2 of Section 28 will be dedicated to this well in the Morrow formation.