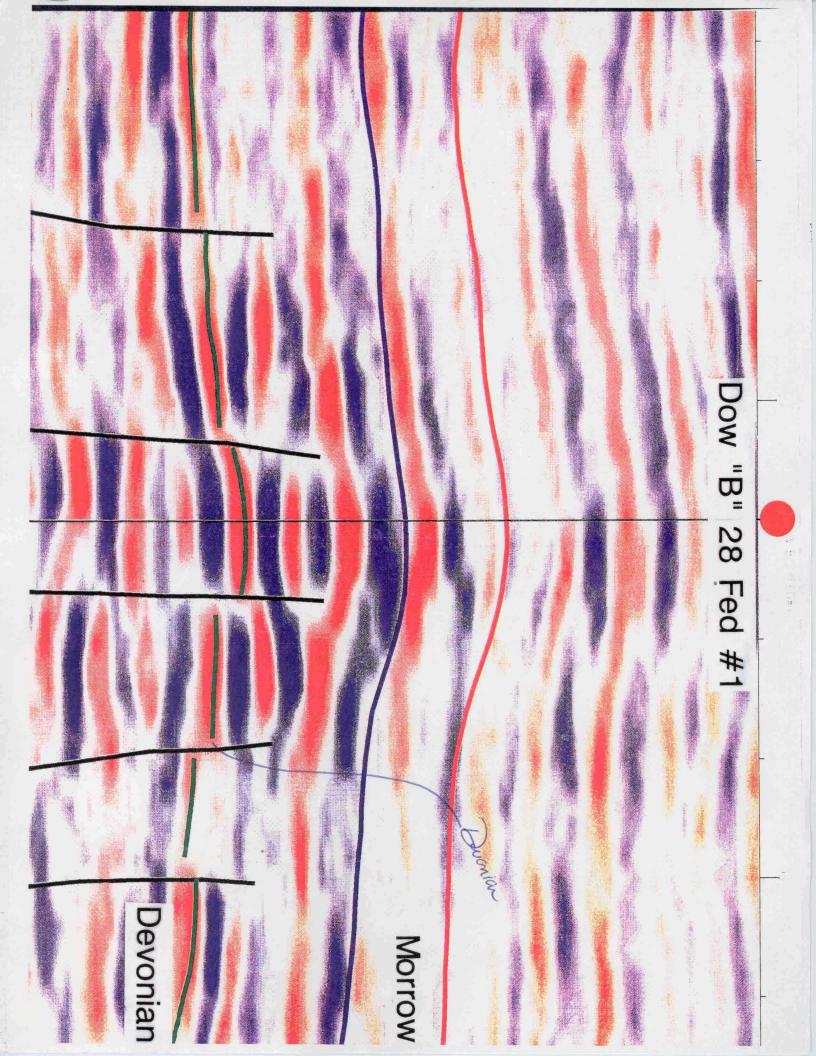

# BEFORE THE OIL CONSERVATION DIVISION

Santa Fe, New Mexico

Case No. 11385 Exhibit No. 3

Submitted by: Texaco Exploration and Production Inc.

Hearing Date: September 21, 1995

### Gentlemen:

This letter is to advise you that Texaco Exploration and Production Inc. has filed the enclosed application with the New Mexico Oil Conservation Division seeking approval of an unorthodox well location for its Dow "B" 28 Federal No. 1 Well in the Devonian and Morrow formations. This well is to be drilled at an unorthodox location 1028 feet from the South line and 1227 feet from the East line of Section 28, Township 17 South, Range 31 East, N.M.P.M., Eddy County, New Mexico. The SE/4 SE/4 of Section 28 will be dedicated to this well in the Devonian formation and the S/2 of Section 28 will be dedicated to this well in the Morrow formation.