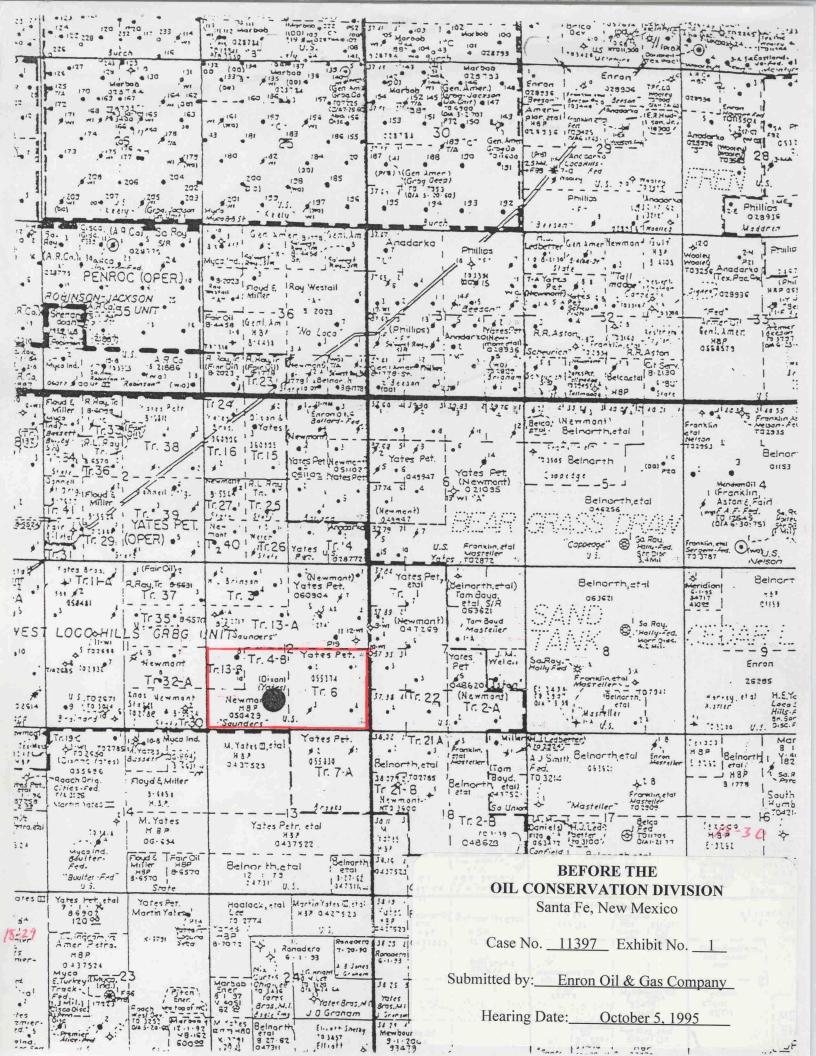

## Address List Sand Tank "12" Federal Com No. 1 Well, Eddy County, New Mexico

\*Yates Petroleum Corp. 105 South 4th Artesia, New Mexico 88210 Attention: Robert Bullock

\*Richard Martin Yates /
\*St. Clair Payton Yates, Jr. /
\*Marico Exploration /
\*St. Clair Payton Yates, Jr. and /
A. J. Losee, Trustees of S. P.
and Estelle H. Yates 1976 Trust for Jennifer Shannon Yates,
Mary Beth Yates and
Payton Wm. Yates Davis Trust
207 South 4th
Artesia, New Mexico 88210

\*John A. Yates 105 South 4th Artesia, New Mexico 88210

Cibola Energy Corp. / P. O. Box 1668 Albuquerque, New Mexico 87103

Florence M. Dooley 901 Washington Artesia, New Mexico 88210

**Terence P. Perkins**7501 Lynwood NW
Albuquerque, New Mexico 87120

Yates Energy Corp. / 919 Southwest Center Roswell, New Mexico 88201

\*Lillie M. Yates Estate 209 South 4th Street Artesia, New Mexico 88210

\*Sharbro Oil Ltd. Co. Successor to the Martin Yates III Estate 209 South 4th Street Artesia, New Mexico 8\$210

Harvey E. Yates Co. √ P. O. Box 1933 Roswell, New Mexico 88202

Wm P. Dooley Estate
Attn: Patrick Dooley
Paula Dooley P/R
Box 270
Artesia, New Mexico 88210

Jalapeno Corporation 

Attention: Mr. Don Bell
P. O. Box 1608

Albuquerque, New Mexico 87103-1608

\*Yates Group

And Mater Good

BEFORE THE OIL CONSERVATION DIVISION

Santa Fe, New Mexico

Case No. <u>11397</u> Exhibit No. <u>2</u>

Submitted by: Enron Oil & Gas Company

Hearing Date: October 5, 1995