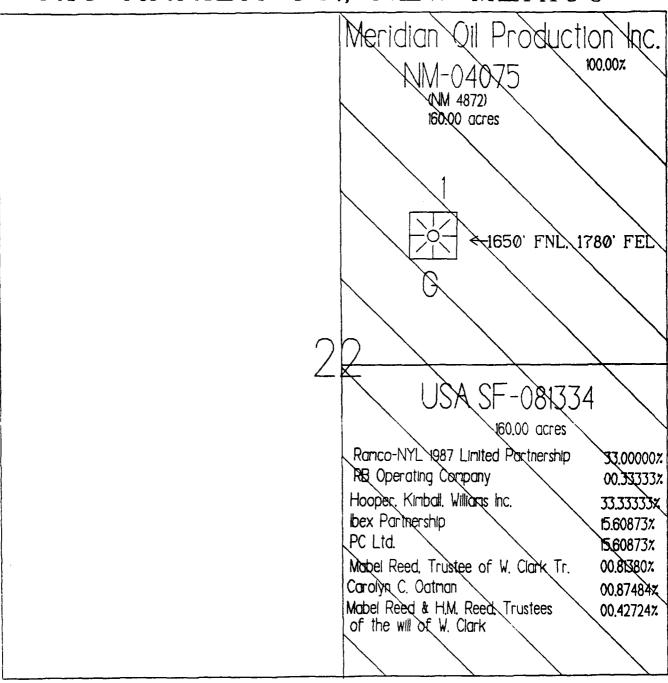

#### I. LANDS SUBJECT TO OPERATING AGREEMENT:

Township 25 North, Range 3 West

Section 22: E/2

Containing 320.00 acres more or less, located in Rio Arriba County, New Mexico

#### **WORKING INTEREST OWNERS**

|                                                                                                |                           | APPROVED |
|------------------------------------------------------------------------------------------------|---------------------------|----------|
| Meridian Oil Production Inc.<br>P.O. Box 4289<br>Farmington, NM 87499-4289                     | 50.000000%                | Yes      |
| RB Operating Company Two Warren Place, Suite 1700 6120 South Yale Tulsa, OK 74136              | 0.166660%                 | No       |
| Hooper, Kimball & Williams, Inc.<br>P.O. Box 620970<br>Tulsa, OK 74152                         | 16.666660%                | No       |
| IBEX Partnership, Ltd. P.O. Box 911 Breckenridge, TX 76424-0911                                | 7.804370%                 | Yes      |
| PC, Ltd. P.O. Box 911 Breckenridge, TX 76424                                                   | 7.804370%                 | Yes      |
| Warren Clark<br>c/o Mabel Reed, Trustee<br>P.O. Box 1846<br>Austin, TX 78767                   | 0.406900%                 | No       |
| Warren Clark<br>c/o Mabel Reed & W.W. Oatman, Co-Trustees<br>P.O. Box 1846<br>Austin, TX 78767 | 0.213620%                 | No       |
| Carolyn Clark Oatman<br>P.O. Box 1846<br>Austin, TX 78767                                      | 0.437420%                 | No       |
| Ramco-NYL 1987 Limited Partnership<br>5100 Skelly Dr., Suite 650<br>Tulsa, OK 74135-6549       | 16.500000%<br>100.000000% | No       |

# ARCO HILL #1 WELL 1650' FNL. 1780' FEL SECTION 22, T25N, R3W RIO ARRIBA CO., NEW MEXICO

FRUITLAND COAL WELL

\* PICTURED CLIFFS WELL

MESAVERDE WELL 网 DAKOTA WELL

E/2 WELL DEDICATION