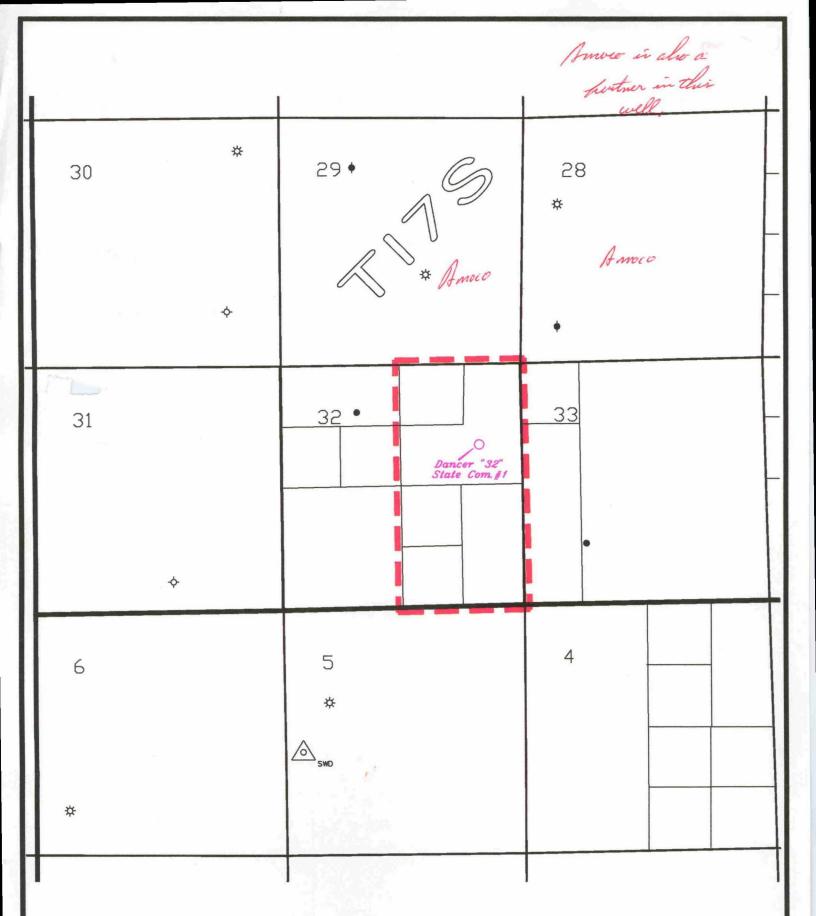

#### BEFORE THE OIL CONSERVATION DIVISION Santa Fe, New Mexico

Case No. <u>11442</u> Exhibit No. <u>1</u>

Submitted by: ARCO Permian a unit of Atlantic Richfield

Hearing Date: January 11, 1996

| a Unit                                              | ARCO Permian  of Atlantic Richfield Company |  |  |  |  |  |  |  |
|-----------------------------------------------------|---------------------------------------------|--|--|--|--|--|--|--|
| EMPIRE ABO<br>Eddy County, New M                    | AREA                                        |  |  |  |  |  |  |  |
| Lease Ownership<br>DANCER PROSPECT<br>T 17 S R 28 E |                                             |  |  |  |  |  |  |  |
| Section 32, E/2<br>( wells shown are M              | ORROW penetrations )                        |  |  |  |  |  |  |  |
| By: Lee Scarborough                                 | Drown By: KAM Dote: 12-20-95                |  |  |  |  |  |  |  |
| Dote: 12-20-95                                      | Revised By: KAM Dote: 1-9-96                |  |  |  |  |  |  |  |
| Dept: Land Admin.                                   | Dwg No .: EMPRTXT nm mops                   |  |  |  |  |  |  |  |

|   |            | From 3500' below Top of                                                                                                                                                                                                                                                        | From 3500' below Top of                                                                                                                                            |
|---|------------|--------------------------------------------------------------------------------------------------------------------------------------------------------------------------------------------------------------------------------------------------------------------------------|--------------------------------------------------------------------------------------------------------------------------------------------------------------------|
|   | 32         | From S500 below top of<br>Son Andres Down to the<br>Base OF Pennsylvanian<br>Amoco-66.666%<br>Dreyfus-10.6382%<br>Marathon-10.6481%<br>Yates Pet-12.0371%<br>Below the<br>Base OF Pennsylvanian<br>ARCO-50.0000%<br>Yates Pet18.0556%<br>Dreyfus-15.9722%<br>Marathon-15.9722% | San Andres Down to the<br>Base OF Pennsylvanian<br>Amoco-50.0000%<br>ARCO-25.0000%<br>Yates-9.0278%<br>Dreyfus-7.9861%<br>Marathon-7.9861%                         |
|   |            | Below the<br>Base OF Pennsylvanian<br>ARCO-50.0000%<br>Yates-18.0556%<br>Dreyfus-15.9722%<br>Marathon-15.9722%                                                                                                                                                                 | All further in<br>thur 4 Chure<br>trut<br>Dancer "32"<br>State Com. #1                                                                                             |
|   |            | Below Base Of Abo<br>Amoco-75.0000%<br>SP Yates-9.4908%<br>Sharbro Oil-3.0093%<br>R.Martin Yates-2.3726%<br>Peyton Yates-2.3726%<br>Marico Expl-2.3726%<br>Yates Trust-2.3726%<br>Heyco-1.7989%<br>Yates Energy8410%<br>Cibola Energy3696%                                     | Below Base Of Abo<br>Amoco-50.0000%<br>ARCO-25.0000%<br>SP Yates-9.4908%<br>Sharbro Oil-3.0093%<br>Heyco-2.69397%<br>Rich M. Yates-2.3727%<br>Peyton Yates-2.3727% |
|   |            | Conoco-50.0000%<br>Fino-50.0000%                                                                                                                                                                                                                                               | Marico Expl-2.3727%<br>Yates Trust-2.3727%<br>Cibola Energy3696%                                                                                                   |
|   | 74% volunt | twy a this lune                                                                                                                                                                                                                                                                |                                                                                                                                                                    |
| 6 | BEFORE THE |                                                                                                                                                                                                                                                                                | a Unit of Atlantic Richfield Company                                                                                                                               |

BEFORE THE OIL CONSERVATION DIVISION Santa Fe, New Mexico

Case No. <u>11442</u> Exhibit No. <u>2</u>

Submitted by: ARCO Permian a unit of Atlantic Richfield

Hearing Date: January 11, 1996

| a Unit                                                       | of Atlantic Richfield |                |
|--------------------------------------------------------------|-----------------------|----------------|
| EMPIRE ABC                                                   | AREA                  |                |
| Lease Owners<br>DANCER PRO<br>T 17 S R 28<br>Section 32, E/2 | SPECT                 |                |
| By: Lee Scarborough                                          | Drown By: KAM         | Dote: 12-20-95 |
| Dote: 12-20-95                                               | Revised By:           | Dote:          |
| Dept: Land Admin.                                            | Dwg No .: EMPRTX      | T nm\mops      |

# EMPIRE ABO AREA

# Dancer 32 State COM #1 E/2, 32-T17S-R28E 1728' FNL/916' FEL

| Prospect | voodoo |  |
|----------|--------|--|
| Dancer F |        |  |

| TR%         TR AC         UNT%         TR%         TR AC         UNT%         T                                                                                                                               | <b>TRACT1</b>      |
|---------------------------------------------------------------------------------------------------------------------------------------------------------------------------------------------------------------------------------------------------------------------------------------------------------------------------------------------------------------------------------------------------------------------------------------------------------------------------------------------------------------------------------------------------------------------------------------------------------------------------------------------------------------------------------------------------------------------------------------------------------------------------------------------------------------------------------------------------------------------------------------------------------------------------------------------------------------------------------------------------------------------------------------------------------------------------------------------------------------------------------------------------------------------------------------------------------------------------------------------------------------------------------------------------------------------------------------------------------------------------------------------|--------------------|
| 120         0937500000         50000000         80         0.62500000         75000000         75000000         75000000         75000000         75000000         75000000         75000000         75000000         75000000         75000000         75000000         75000000         75000000         75000000         75000000         75000000         75000000         75000000         75000000         75000000         75000000         75000000         75000000         75000000         75000000         75000000         75000000         75000000         75000000         75000000         75000000         75000000         75000000         75000000         75000000         750000000         750000000         750000000         75000000         750000000         750000000         750000000         750000000         750000000         750000000         750000000         750000000         750000000         750000000         750000000         750000000         750000000         750000000         750000000         750000000         750000000         750000000         750000000         750000000         750000000         750000000         750000000         7500000000         7500000000         7500000000         7500000000         7500000000         7500000000         7500000000         7500000000         75000000000         750000000 | TR AC UNT%         |
| 120         187500000         50000000         80         125000000         75000000         40         033750000         40         033750000         40         40         40         40         40         40         40         40         40         40         40         40         40         40         40         40         40         40         40         40         40         40         40         40         40         40         40         40         40         40         40         40         40         40         40         40         40         40         40         40         40         40         40         40         40         40         40         40         40         40         40         40         40         40         40         40         40         40         40         40         40         40         40         40         40         40         40         40         40         40         40         40         40         40         40         40         40         40         40         40         40         40         40         40         40         40         40         40         40         40                                                                                                                                                                                                                | .250               |
| 120         0.209479167         1         1         1         1         1         1         1         1         1         1         1         1         1         1         1         1         1         1         1         1         1         1         1         1         1         1         1         1         1         1         1         1         1         1         1         1         1         1         1         1         1         1         1         1         1         1         1         1         1         1         1         1         1         1         1         1         1         1         1         1         1         1         1         1         1         1         1         1         1         1         1         1         1         1         1         1         1         1         1         1         1         1         1         1         1         1         1         1         1         1         1         1         1         1         1         1         1         1         1         1         1         1         1         1         <                                                                                                                                                                                                                                                                           | 40 .083333333 .500 |
| 120         0293473167         1         1         1         1         1         1         1         1         1         1         1         1         1         1         1         1         1         1         1         1         1         1         1         1         1         1         1         1         1         1         1         1         1         1         1         1         1         1         1         1         1         1         1         1         1         1         1         1         1         1         1         1         1         1         1         1         1         1         1         1         1         1         1         1         1         1         1         1         1         1         1         1         1         1         1         1         1         1         1         1         1         1         1         1         1         1         1         1         1         1         1         1         1         1         1         1         1         1         1         1         1         1         1         1 <t< td=""><td>40 0133101852 .07</td></t<>                                                                                                                                                                                                                                            | 40 0133101852 .07  |
| 120         0338541666         0150462963         80         0037615740         0150462963         40         0018807870         40         0           1         0150462963         80         0037615740         0150462963         40         0018807870         40         0           1         0177783805         80         0037615740         017783805         40         001807870         40         40           1         0177783805         80         00142345950         0177783805         40         0021472970         40         40           1         00056937563         80         0011262980         0045051921         40         0007117190         40         40           1         00056937563         80         0014234350         00474537037         40         0007117190         40         40           1         00071152637         80         0118634250         0474537037         40         00059317120         40         40         40         40         40         40         40         40         40         40         40         40         40         40         40         40         40         40         40         40         40         40                                                                                                                                                                                        | 40 .0133101852 .07 |
| (1)         (0)         (0)         (0)         (0)         (0)         (0)         (0)         (0)         (0)         (0)         (0)         (0)         (0)         (0)         (0)         (0)         (0)         (0)         (0)         (0)         (0)         (0)         (0)         (0)         (0)         (0)         (0)         (0)         (0)         (0)         (0)         (0)         (0)         (0)         (0)         (0)         (0)         (0)         (0)         (0)         (0)         (0)         (0)         (0)         (0)         (0)         (0)         (0)         (0)         (0)         (0)         (0)         (0)         (0)         (0)         (0)         (0)         (0)         (0)         (0)         (0)         (0)         (0)         (0)         (0)         (0)         (0)         (0)         (0)         (0)         (0)         (0)         (0)         (0)         (0)         (0)         (0)         (0)         (0)         (0)         (0)         (0)         (0)         (0)         (0)         (0)         (0)         (0)         (0)         (0)         (0)         (0)         (0)         (0)         (0)         (0) <td>40 0150462963 0</td>                                                                                                                                                                | 40 0150462963 0    |
| 0150462963         80         0037615740         0150462963         40         001807870         A           0171783805         80         0042945950         0171783805         40         0021472970         A         A           0171783805         80         0012023950         0045051921         40         0005631490         A         A           0045051921         80         0011262980         0045051921         40         0005117190         A         A           0056937563         80         0011262980         0056937563         40         0007117190         A         A           0027152637         80         0014234320         0077152637         40         000334070         A         A           0027152637         80         0118634250         0474537037         40         0005331720         A         A           00474537037         80         0118634250         0474537037         40         0053317120         A         A           0474537037         80         0118634250         0474537037         40         0053317120         A         A           0474537037         40         0053317120         A         A         A         A         A                                                                                                                                                                                     |                    |
| 011783805         80         0042945950         0171783805         40         0021472970         40         0021472970         40         0           0         0045051921         80         0011262980         0045051921         40         0005631490         74           0         0056937563         80         0011262980         0045051921         40         0007117190         74           0         0025937563         80         0014234390         0056937563         40         0007117190         74           0         0027152637         80         0118634250         027152637         40         000334070         74         74           0         0027152637         80         0118634250         0474537037         40         0053317120         74         74           0         0474537037         80         0118634250         0474537037         40         0053317120         74         74           0         0474537037         40         0053317120         74         74         74         74         74           1         0474537037         40         0053317120         74         76         76         76         76         76         76 <td< td=""><td></td></td<>                                                                                                                                                                   |                    |
| (045051921         80         (0011262980         (0045051921         40         (0005631490)             (0112010)         (01234390)         (0056937563)         80         (014234390)         (0056937563)         40         (0007117190)         >>>>>>>>>>>>>>>>>>>>>>>>>>>>                                                                                                                                                                                                                                                                                                                                                                                                                                                                                                                                                                                                                                                                                                                                                                                                                                                                                                                                                                                                                                                                                                        |                    |
| (0)         (0)         (0)         (0)         (0)         (0)         (0)         (0)         (0)         (0)         (0)         (0)         (0)         (0)         (0)         (0)         (0)         (0)         (0)         (0)         (0)         (0)         (0)         (0)         (0)         (0)         (0)         (0)         (0)         (0)         (0)         (0)         (0)         (0)         (0)         (0)         (0)         (0)         (0)         (0)         (0)         (0)         (0)         (0)         (0)         (0)         (0)         (0)         (0)         (0)         (0)         (0)         (0)         (0)         (0)         (0)         (0)         (0)         (0)         (0)         (0)         (0)         (0)         (0)         (0)         (0)         (0)         (0)         (0)         (0)         (0)         (0)         (0)         (0)         (0)         (0)         (0)         (0)         (0)         (0)         (0)         (0)         (0)         (0)         (0)         (0)         (0)         (0)         (0)         (0)         (0)         (0)         (0)         (0)         (0)         (0)         (0) <td></td>                                                                                                                                                                               |                    |
| 0027152637         80         0006788150         0027152637         40         000334070             0474537037         80         0118634250         0474537037         40         0059317120                                                                                                                                                                                                                                                                                                                                                                                                                                                                                                                                                                                                                                                                                                                                                                                                                                                                                                                                                                                                                                                                                                                                                                                              |                    |
| 0474537037         80         0118634250         0474537037         40         0059317120         40         0059317120         40         0           0474537037         80         0118634250         0474537037         40         0059317120         40         9         9         1           0474537037         80         0118634250         0474537037         40         0059317120         40         1         1         1         1         1         1         1         1         1         1         1         1         1         1         1         1         1         1         1         1         1         1         1         1         1         1         1         1         1         1         1         1         1         1         1         1         1         1         1         1         1         1         1         1         1         1         1         1         1         1         1         1         1         1         1         1         1         1         1         1         1         1         1         1         1         1         1         1         1         1         1                                                                                                                                                                                                                                              |                    |
| 0474537037         80         0118634250         0474537037         40         0059317120         40         0           0         0474537037         80         0118634250         0474537037         40         0059317120         40         40           0         0474537037         80         0118634250         0474537037         40         0059317120         40         40           1         0474537037         80         0118634250         0474537037         40         0059317120         40         40           1         1         1         1         1         1         1         1         1         1         1         1         1         1         1         1         1         1         1         1         1         1         1         1         1         1         1         1         1         1         1         1         1         1         1         1         1         1         1         1         1         1         1         1         1         1         1         1         1         1         1         1         1         1         1         1         1         1         1         1<                                                                                                                                                                                                                                       |                    |
| 0474537037         80         0118634250         0474537037         40         0059317120         40         0059317120           0         0474537037         80         0118634250         0474537037         40         0059317120         40         500000000         40           1         0         0474537037         80         0118634250         0474537037         40         0059317120         500000000         40           1         0         1         0         1         0         0059317120         500000000         40           1         0         1         0         1         0         0059317120         5000000000         40           1         0         1         0         0         10         5000000000         40           1         1         0         1         0         0         10         40         40         40         40         40         40         40         40         40         40         40         40         40         40         40         40         40         40         40         40         40         40         40         40         40         40         40         40 <t< td=""><td></td></t<>                                                                                                                                                                                                          |                    |
| 0474537037         80         0118634250         0474537037         40         0059317120         40         40         40         40         40         40         40         40         40         40         40         40         40         40         40         40         40         40         40         40         40         40         40         40         40         40         40         40         40         40         40         40         40         40         40         40         40         40         40         40         40         40         40         40         40         40         40         40         40         40         40         40         40         40         40         40         40         40         40         40         40         40         40         40         40         40         40         40         40         40         40         40         40         40         40         40         40         40         40         40         40         40         40         40         40         40         40         40         40         40         40         40         40         40                                                                                                                                                                                                                         |                    |
| 120       1.000000000       80       1.000000000       40         120       1.000000000       80       1.000000000       40                                                                                                                                                                                                                                                                                                                                                                                                                                                                                                                                                                                                                                                                                                                                                                                                                                                                                                                                                                                                                                                                                                                                                                                                                                                                 |                    |
| 120     1.000000000     80     1.000000000     40     1.000000000     40                                                                                                                                                                                                                                                                                                                                                                                                                                                                                                                                                                                                                                                                                                                                                                                                                                                                                                                                                                                                                                                                                                                                                                                                                                                                                                                    |                    |
| 120 1.000000000 80 1.00000000 40 1.000000000                                                                                                                                                                                                                                                                                                                                                                                                                                                                                                                                                                                                                                                                                                                                                                                                                                                                                                                                                                                                                                                                                                                                                                                                                                                                                                                                                |                    |
|                                                                                                                                                                                                                                                                                                                                                                                                                                                                                                                                                                                                                                                                                                                                                                                                                                                                                                                                                                                                                                                                                                                                                                                                                                                                                                                                                                                             | 40 1.00            |
| -                                                                                                                                                                                                                                                                                                                                                                                                                                                                                                                                                                                                                                                                                                                                                                                                                                                                                                                                                                                                                                                                                                                                                                                                                                                                                                                                                                                           |                    |