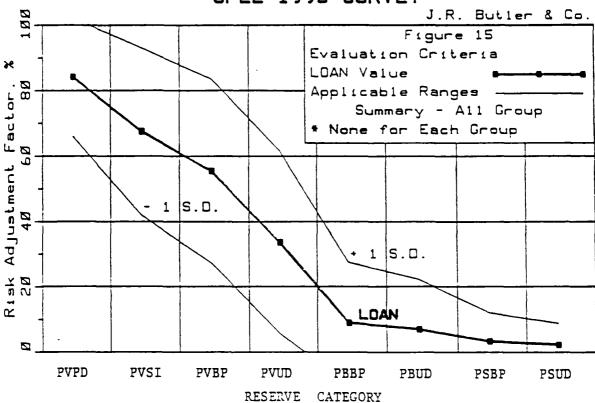

ed         | Percent | Replies | Percent | Replies | Percent | Replies | Percent | Replies |  |
| Yes            | 24.8    | 53      | 43.5    | 37      | 11.1    | 10      | 15.4    | 6       |  |
| Unknown        | 15.9    | 34      | 20.0    | 17      | 15.6    | 14      | 7.7     | 3       |  |
| No Answer      | 59.3    | 127     | 36.5    | 31      | 73.3    | 66      | 76.9    | 30      |  |
| Total          | 100.0   | 214     | 100.0   | 85      | 100.0   | 90      | 100.0   | 39      |  |

Answers to this question indicates that producers use hedging for oil and gas somewhat equally, Not only did about 40% of the producers report use of hedging products, they also reported that about 40% of their production was hedged.

### SPEE 1995 SURVEY













































GAS Price Escalation
Figure 17



# OPERATING Cost Escalation Figure 18



DRILLING Cost Escalation
Figure 19













\*







T. Kent Woulley, CFL Sentor Landuseu

Box 50250, Midland, TX 79710

Pione (915) 685-5996 FAX: (915) 685-5888

February 1, 1996

TO: ALL INTERESTED PARTIES ENTITLED TO NOTICE OF THE HEARING OF THE FOLLOWING NEW MEXICO **OIL CONSERVATION DIVISION CASE:** 

> RE: NMOCD Case 11458

Oxy 33 Federal Well No. 1 Application of OXY USA Inc.

for an Unorthodox Gas Well Location,

Eddy County, New Mexico

On behalf of OXY USA Inc., please find enclosed our application for an unorthodox gas well location for its OXY 33 Federal Well No. 1 which has been set for hearing on the New Mexico Oil Conservation Division Examiner's docket now scheduled for February 8, 1996. T