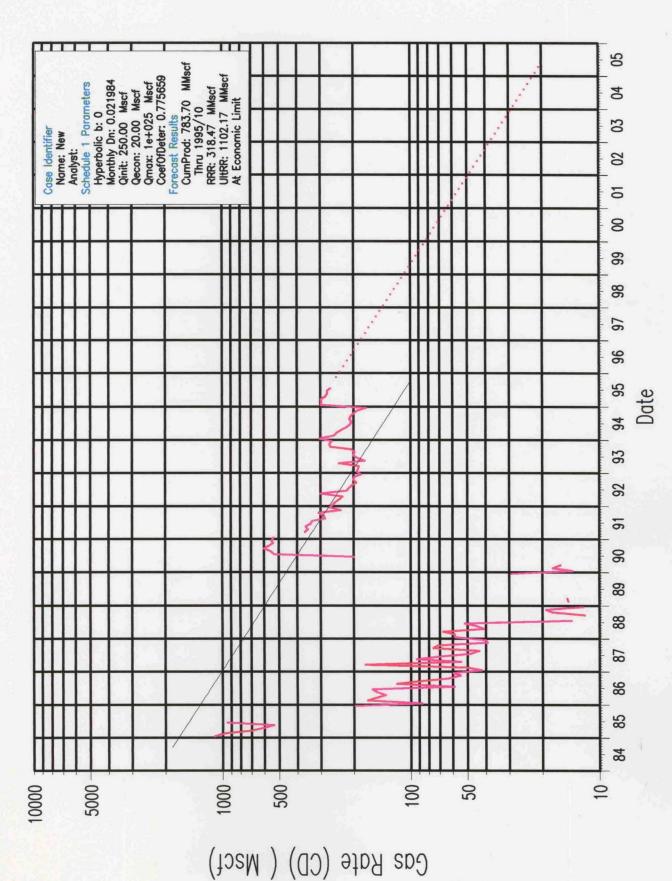

8735 Radius

8735 FT

| Well Name         Cold Millman         Burton Flat         Burton Flat         Angell Ranch (Atoka)         Minchester (Atoka)         Burton Flat (Morrow)         Minchester (Morrow)<                                                                                                                                                                                                                                                                                                                                                                                                                                                                                                                                       | Reserve                                                | Reservoir Data Shee                    | t - Pools Within the "Reserve Potential Area" Only | /ithin the                        | "Reserve                   | Potentia              | l Area" (               | July                   |
|--------------------------------------------------------------------------------------------------------------------------------------------------------------------------------------------------------------------------------------------------------------------------------------------------------------------------------------------------------------------------------------------------------------------------------------------------------------------------------------------------------------------------------------------------------------------------------------------------------------------------------------------------------------------------------------------------------------------------------------------------------------------------------------------------------------------------------------------------------------------------------------------------------------------------------------------------------------------------------------------------------------------------------------------------------------------------------------------------------------------------------------------------------------------------------------------------------------------------------------------------------------------------------------------------------------------------------------------------------------------------------------------------------------------------------------------------------------------------------------------------------------------------------------------------------------------------------------------------------------------------------------------------------------------------------------------------------------------------------------------------------------------------------------------------------------------------------------------------------------------------------------------------------------------------------------------------------------------------------------------------------------------------------------------------------------------------------------------------------------------------------|--------------------------------------------------------|----------------------------------------|----------------------------------------------------|-----------------------------------|----------------------------|-----------------------|-------------------------|------------------------|
| Old Millman Ranch (Bone Springs)         Burton Flat (Wolfcamp)         Burton Flat (Atoka)         Burton Flat (Atoka)         Burton Flat (Morrow)           8/91         4/78         7/81         1/76         6/76         5/89           3,159         55         999         1,916         1,227         1,048           37         18         103         9         11         3           2         0         1         1         0         604           1,563         0         266         27         0         604           17         0         12         2         0         2           Depletion         Depletion         Depletion         Depletion         Depletion         Depletion                                                                                                                                                                                                                                                                                                                                                                                                                                                                                                                                                                                                                                                                                                                                                                                                                                                                                                                                                                                                                                                                                                                                                                                                                                                                                                                                                                                                                  | Well Name                                              |                                        | Federal 33-1                                       |                                   |                            |                       |                         |                        |
| 8/91       4/78       7/81       1/76       6/76       5/89         3,159       5       999       1,916       1,227       1,048         2       0       1       1       3         1,563       0       266       27       0       604         1,563       0       12       2       0       604         Depletion       Depletion       Depletion       Depletion       Depletion       Depletion                                                                                                                                                                                                                                                                                                                                                                                                                                                                                                                                                                                                                                                                                                                                                                                                                                                                                                                                                                                                                                                                                                                                                                                                                                                                                                                                                                                                                                                                                                                                                                                                                                                                                                                                | Pool Name                                              | Old Millman<br>Ranch<br>(Bone Springs) | Burton Flat<br>North<br>(Wolfcamp)                 | Burton Flat<br>North<br>(Strawn ) | Angell<br>Ranch<br>(Atoka) | Winchester<br>(Atoka) | Burton Flat<br>(Morrow) | Winchester<br>(Morrow) |
| 3,159       55       999       1,916       1,227       1,048         2       0       1       1       0       1         1,563       0       266       27       0       604         17       0       12       0       604         Depletion       Depletion       Depletion       Depletion       Depletion                                                                                                                                                                                                                                                                                                                                                                                                                                                                                                                                                                                                                                                                                                                                                                                                                                                                                                                                                                                                                                                                                                                                                                                                                                                                                                                                                                                                                                                                                                                                                                                                                                                                                                                                                                                                                      | Date of First Production                               | 8/91                                   | 4/78                                               | 7/81                              | 1/76                       | 9//9                  | 5/89                    | 1/77                   |
| 1,563 0 266 27 0 604 17 0 122 0 604 17 0 Depletion Depletion Depletion                                                                                                                                                                                                                                                                                                                                                                                                                                                                                                                                                                                                                                                                                                                                                                                                                                                                                                                                                                                                                                                                                                                                                                                                                                                                                                                                                                                                                                                                                                                                                                                                                                                                                                                                                                                                                                                                                                                                                                                                                                                         | Cumulative Gas (MMCF) *<br>Cumulative Oil (MBO)        | 3,159<br>37                            | 55<br>18                                           | 999<br>103                        | 1,916<br>9                 | 1,227                 | 1,048                   | 2,275                  |
| 1,563       0       266       27       0       604         17       0       12       2       0       2         Depl / Sol'n Gas       Depletion       Depletion       Depletion       Depletion       Depletion                                                                                                                                                                                                                                                                                                                                                                                                                                                                                                                                                                                                                                                                                                                                                                                                                                                                                                                                                                                                                                                                                                                                                                                                                                                                                                                                                                                                                                                                                                                                                                                                                                                                                                                                                                                                                                                                                                                | Number of Active Wells #                               | 2                                      | 0                                                  | -                                 | <b>~</b>                   | 0                     | -                       | -                      |
| Depl / Sol'n Gas Depletion Depletion Depletion Depletion                                                                                                                                                                                                                                                                                                                                                                                                                                                                                                                                                                                                                                                                                                                                                                                                                                                                                                                                                                                                                                                                                                                                                                                                                                                                                                                                                                                                                                                                                                                                                                                                                                                                                                                                                                                                                                                                                                                                                                                                                                                                       | Current Gas Rate (MCF/D) **<br>Current Oil Rate (BO/D) | 1,563                                  | 00                                                 | 266                               | 27                         | 00                    | 604                     | 158                    |
| The second secon | Drive Mechanism                                        | Depl / Sol'n Gas                       | Depletion                                          | Depletion                         | Depletion                  | Depletion             | Depletion               | Depletion              |

<sup>\*</sup> Cumulative Production through July/August 1995 - limit of currently available public information

# Wells located within the "Deep Gas Reserve Potential Area"

OIL CONSERVATION DIVISION
Case No. 11458 Exhibit No. Submitted By: OXY USA Inc.
Hearing Date: February 8, 1996

<sup>\*\*</sup> Current Rate = July/August 1995 Average Daily Rate