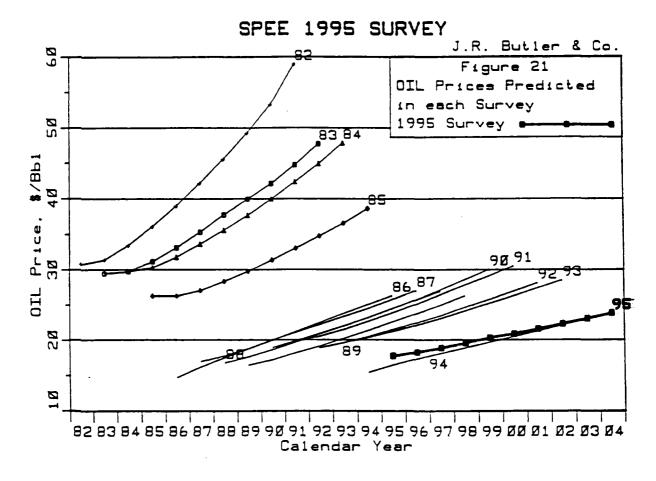

# LARGE FORMAT EXHIBIT HAS BEEN REMOVED AND IS LOCATED IN THE NEXT FILE

# LARGE FORMAT EXHIBIT HAS BEEN REMOVED AND IS LOCATED IN THE NEXT FILE

BEFORE THE
OIL CONSERVATION DIVISION
Case No. 11458 Exhibit No. 5
Submitted By: OXY USA Inc.
Hearing Date: February 8, 1996

OXY USA, Inc. SCPC 1/30/1996 RLD