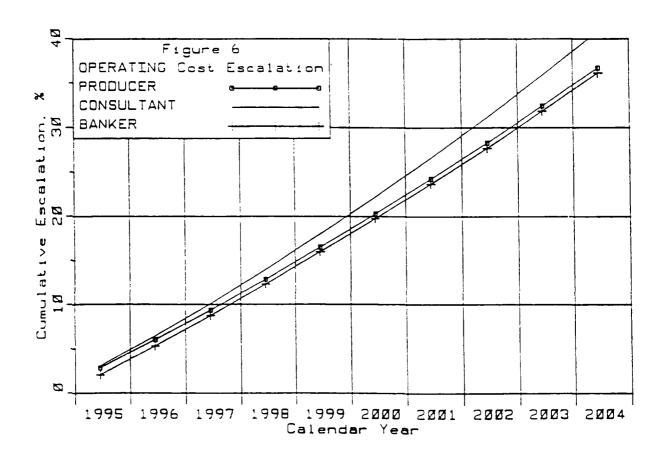

# LARGE FORMAT EXHIBIT HAS BEEN REMOVED AND IS LOCATED IN THE NEXT FILE

# LARGE FORMAT EXHIBIT HAS BEEN REMOVED AND IS LOCATED IN THE NEXT FILE

BEFORE THE
OIL CONSERVATION DIVISION
Case No. 11458 Exhibit No. 5
Submitted By: OXY USA Inc.
Hearing Date: February 8, 1996

OXY USA, Inc. SCPC 1/30/1996 RLD