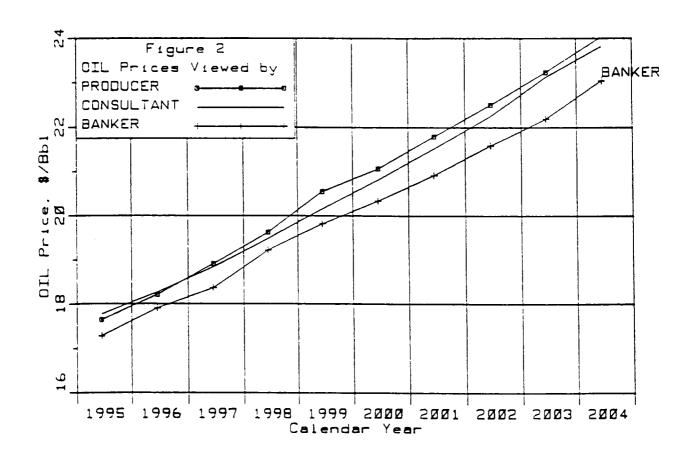

# LARGE FORMAT EXHIBIT HAS BEEN REMOVED AND IS LOCATED IN THE NEXT FILE

# LARGE FORMAT EXHIBIT HAS BEEN REMOVED AND IS LOCATED IN THE NEXT FILE

BEFORE THE
OIL CONSERVATION DIVISION
Case No. 11458 Exhibit No. 5
Submitted By: OXY USA Inc.
Hearing Date: February 8, 1996

OXY USA, Inc. SCPC 1/30/1996 RLD