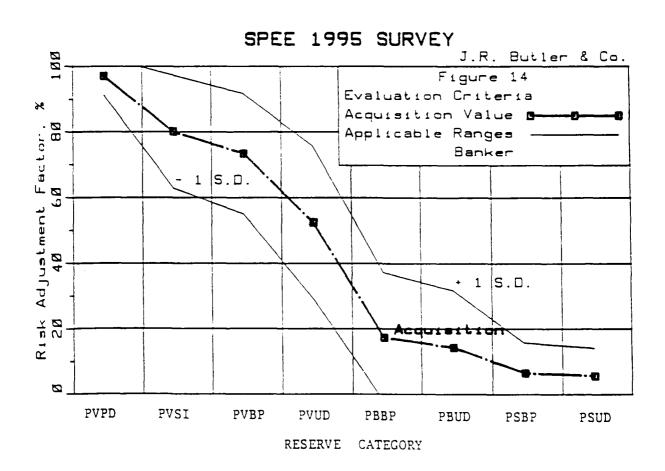

Hedged         | Percent | Replies | Percent | Replies | Percent | Replies | Percent | Replies |  |
| Yes            | 24.8    | 53      | 43.5    | 37      | 11.1    | 10      | 15.4    | 6       |  |
| Unknown        | 15.9    | 34      | 20.0    | 17      | 15.6    | 14      | 7.7     | 3       |  |
| No Answer      | 59.3    | 127     | 36.5    | 31      | 73.3    | 66      | 76.9    | 30      |  |
| Total          | 100.0   | 214     | 100.0   | 85      | 100.0   | 90      | 100.0   | 39      |  |

Answers to this question indicates that producers use hedging for oil and gas somewhat equally, Not only did about 40% of the producers report use of hedging products, they also reported that about 40% of their production was hedged.

### SPEE 1995 SURVEY













































GAS Price Escalation
Figure 17



# OPERATING Cost Escalation Figure 18



DRILLING Cost Escalation
Figure 19













\*







T. Kent Woulley, CFL Sentor Landuseu

Box 50250, Midland, TX 79710

Pione (915) 685-5996 FAX: (915) 685-5888

February 1, 1996

TO: ALL INTERESTED PARTIES ENTITLED TO NOTICE OF THE HEARING OF THE FOLLOWING NEW MEXICO **OIL CONSERVATION DIVISION CASE:** 

> RE: NMOCD Case 11458

Oxy 33 Federal Well No. 1 Application of OXY USA Inc.

for an Unorthodox Gas Well Location,

Eddy County, New Mexico

On behalf of OXY USA Inc., please find enclosed our application for an unorthodox gas well location for its OXY 33 Federal Well No. 1 which has been set for hearing on the New Mexico Oil Conservation Division Examiner's docket now scheduled for February 8, 199