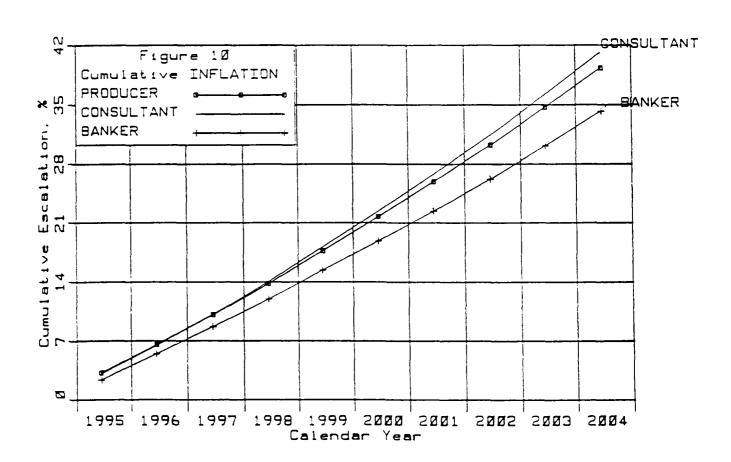

-----|--|
| Hedged         | Percent | Replies | Percent | Replies | Percent | Replies | Percent | Replies |  |
| Yes            | 24.8    | 53      | 43.5    | 37      | 11.1    | 10      | 15.4    | 6       |  |
| Unknown        | 15.9    | 34      | 20.0    | 17      | 15.6    | 14      | 7.7     | 3       |  |
| No Answer      | 59.3    | 127     | 36.5    | 31      | 73.3    | 66      | 76.9    | 30      |  |
| Total          | 100.0   | 214     | 100.0   | 85      | 100.0   | 90      | 100.0   | 39      |  |

Answers to this question indicates that producers use hedging for oil and gas somewhat equally, Not only did about 40% of the producers report use of hedging products, they also reported that about 40% of their production was hedged.

### SPEE 1995 SURVEY













































GAS Price Escalation
Figure 17



# OPERATING Cost Escalation Figure 18



DRILLING Cost Escalation
Figure 19













\*







T. Kent Woulley, CFL Sentor Landuseu

Box 50250, Midland, TX 79710

Pione (915) 685-5996 FAX: (915) 685-5888

February 1, 1996

TO: ALL INTERESTED PARTIES ENTITLED TO NOTICE OF THE HEARING OF THE FOLLOWING NEW MEXICO **OIL CONSERVATION DIVISION CASE:** 

> RE: NMOCD Case 11458

Oxy 33 Federal Well No. 1 Application of OXY USA Inc.

for an Unorthodox Gas Well Location,

Eddy County, New Mexico

On behalf of OXY USA Inc., please find enclosed our application for an unorthodox gas well location for its OXY 33 Federal Well No. 1 which has been set for hearing on the New Mexico Oil Conservation Division Examiner's docket now scheduled for Feb