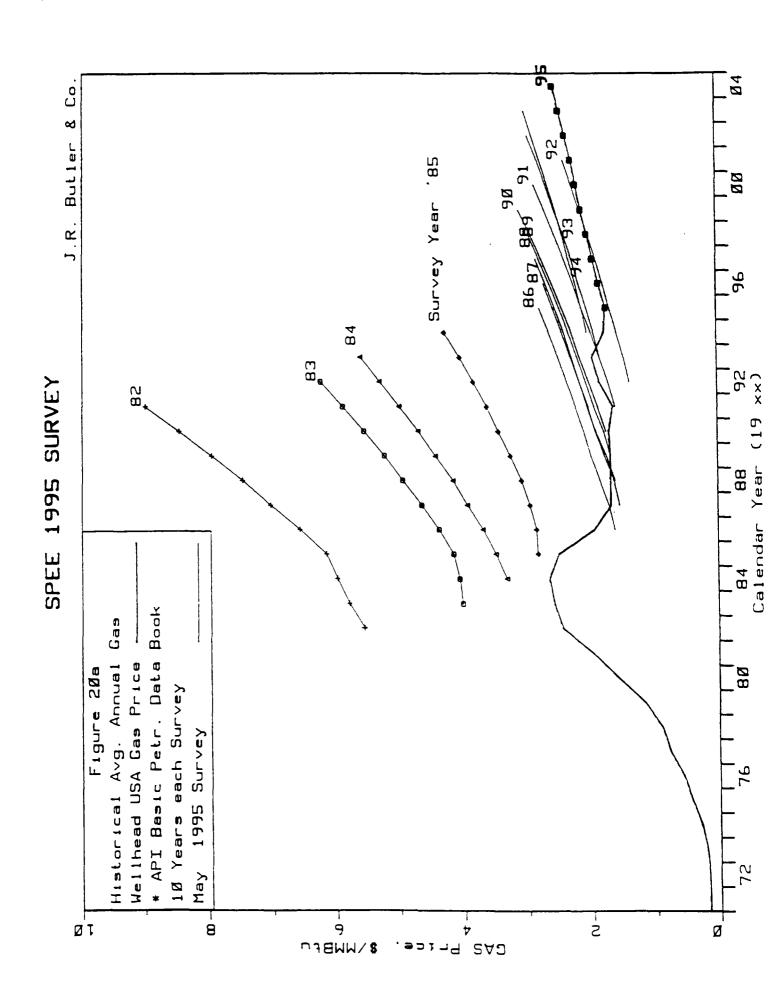

# LARGE FORMAT EXHIBIT HAS BEEN REMOVED AND IS LOCATED IN THE NEXT FILE

# LARGE FORMAT EXHIBIT HAS BEEN REMOVED AND IS LOCATED IN THE NEXT FILE

BEFORE THE
OIL CONSERVATION DIVISION
Case No. 11458 Exhibit No. 5
Submitted By: OXY USA Inc.
Hearing Date: February 8, 1996

OXY USA, Inc. SCPC 1/30/1996 RLD