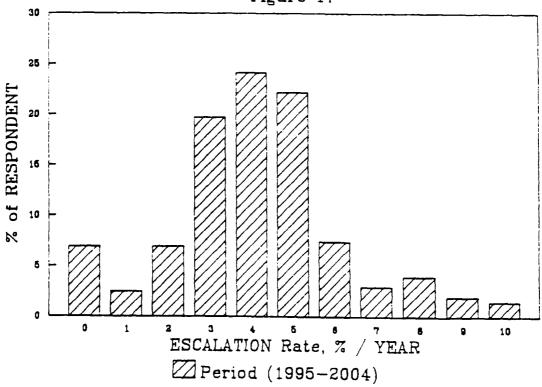

nt | Replies | Percent | Replies | Percent | Replies |  |
| Yes            | 24.8    | 53      | 43.5    | 37      | 11.1    | 10      | 15.4    | 6       |  |
| Unknown        | 15.9    | 34      | 20.0    | 17      | 15.6    | 14      | 7.7     | 3       |  |
| No Answer      | 59.3    | 127     | 36.5    | 31      | 73.3    | 66      | 76.9    | 30      |  |
| Total          | 100.0   | 214     | 100.0   | 85      | 100.0   | 90      | 100.0   | 39      |  |

Answers to this question indicates that producers use hedging for oil and gas somewhat equally, Not only did about 40% of the producers report use of hedging products, they also reported that about 40% of their production was hedged.

### SPEE 1995 SURVEY













































GAS Price Escalation
Figure 17



# OPERATING Cost Escalation Figure 18



DRILLING Cost Escalation
Figure 19













\*







T. Kent Woulley, CFL Sentor Landuseu

Box 50250, Midland, TX 79710

Pione (915) 685-5996 FAX: (915) 685-5888

February 1, 1996

TO: ALL INTERESTED PARTIES ENTITLED TO NOTICE OF THE HEARING OF THE FOLLOWING NEW MEXICO **OIL CONSERVATION DIVISION CASE:** 

> RE: NMOCD Case 11458

Oxy 33 Federal Well No. 1 Application of OXY USA Inc.

for an Unorthodox Gas Well Location,

Eddy County, New Mexico

On behalf of OXY USA Inc., please find enclosed our application for an unorthodox gas well location for its OXY 33 Federal Well No. 1 which has been set for hearing on the New Mexico Oil Conservation Division Examiner's docket now scheduled for February 8, 1996. The hearing will be held at the Divisio