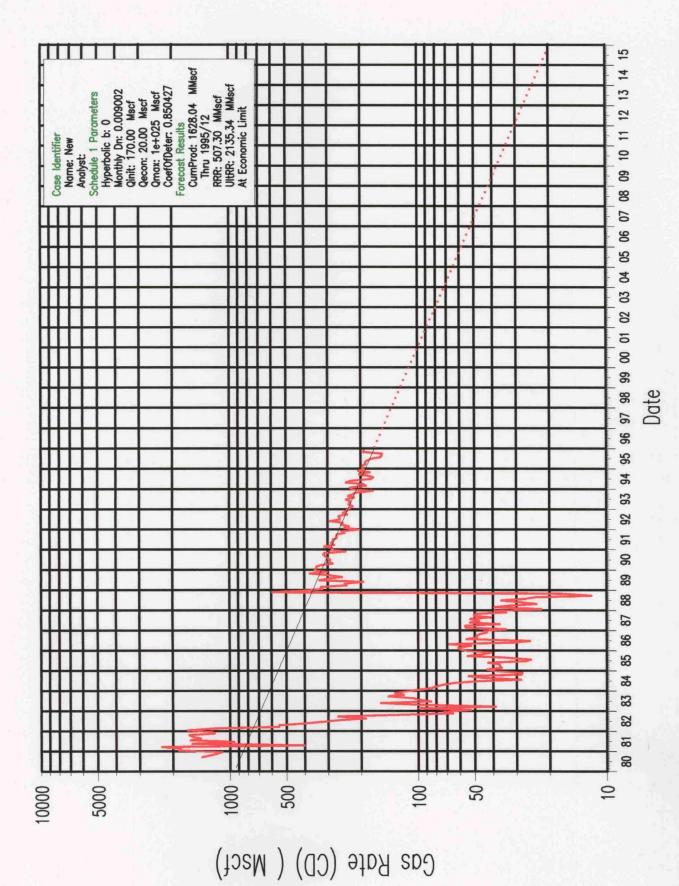

8735 Radius

8735 FT

| Well Name         Cold Millman         Burton Flat         Burton Flat         Angell Ranch (Atoka)         Minchester (Atoka)         Burton Flat (Morrow)         Minchester (Morrow)<                                                                                                                                                                                                                                                                                                                                                                                                                                                                                                                                       | Reserve                                                | Reservoir Data Shee                    | t - Pools Within the "Reserve Potential Area" Only | /ithin the                        | "Reserve                   | Potentia              | l Area" (               | July                   |
|--------------------------------------------------------------------------------------------------------------------------------------------------------------------------------------------------------------------------------------------------------------------------------------------------------------------------------------------------------------------------------------------------------------------------------------------------------------------------------------------------------------------------------------------------------------------------------------------------------------------------------------------------------------------------------------------------------------------------------------------------------------------------------------------------------------------------------------------------------------------------------------------------------------------------------------------------------------------------------------------------------------------------------------------------------------------------------------------------------------------------------------------------------------------------------------------------------------------------------------------------------------------------------------------------------------------------------------------------------------------------------------------------------------------------------------------------------------------------------------------------------------------------------------------------------------------------------------------------------------------------------------------------------------------------------------------------------------------------------------------------------------------------------------------------------------------------------------------------------------------------------------------------------------------------------------------------------------------------------------------------------------------------------------------------------------------------------------------------------------------------------|--------------------------------------------------------|----------------------------------------|----------------------------------------------------|-----------------------------------|----------------------------|-----------------------|-------------------------|------------------------|
| Old Millman Ranch (Bone Springs)         Burton Flat (Wolfcamp)         Burton Flat (Atoka)         Burton Flat (Atoka)         Burton Flat (Morrow)           8/91         4/78         7/81         1/76         6/76         5/89           3,159         55         999         1,916         1,227         1,048           37         18         103         9         11         3           2         0         1         1         0         604           1,563         0         266         27         0         604           17         0         12         2         0         2           Depletion         Depletion         Depletion         Depletion         Depletion         Depletion                                                                                                                                                                                                                                                                                                                                                                                                                                                                                                                                                                                                                                                                                                                                                                                                                                                                                                                                                                                                                                                                                                                                                                                                                                                                                                                                                                                                                  | Well Name                                              |                                        | Federal 33-1                                       |                                   |                            |                       |                         |                        |
| 8/91       4/78       7/81       1/76       6/76       5/89         3,159       5       999       1,916       1,227       1,048         2       0       1       1       3         1,563       0       266       27       0       604         1,563       0       12       2       0       604         Depletion       Depletion       Depletion       Depletion       Depletion       Depletion                                                                                                                                                                                                                                                                                                                                                                                                                                                                                                                                                                                                                                                                                                                                                                                                                                                                                                                                                                                                                                                                                                                                                                                                                                                                                                                                                                                                                                                                                                                                                                                                                                                                                                                                | Pool Name                                              | Old Millman<br>Ranch<br>(Bone Springs) | Burton Flat<br>North<br>(Wolfcamp)                 | Burton Flat<br>North<br>(Strawn ) | Angell<br>Ranch<br>(Atoka) | Winchester<br>(Atoka) | Burton Flat<br>(Morrow) | Winchester<br>(Morrow) |
| 3,159       55       999       1,916       1,227       1,048         2       0       1       1       0       1         1,563       0       266       27       0       604         17       0       12       0       604         Depletion       Depletion       Depletion       Depletion       Depletion                                                                                                                                                                                                                                                                                                                                                                                                                                                                                                                                                                                                                                                                                                                                                                                                                                                                                                                                                                                                                                                                                                                                                                                                                                                                                                                                                                                                                                                                                                                                                                                                                                                                                                                                                                                                                      | Date of First Production                               | 8/91                                   | 4/78                                               | 7/81                              | 1/76                       | 9//9                  | 5/89                    | 1/77                   |
| 1,563 0 266 27 0 604 17 0 122 0 604 17 0 Depletion Depletion Depletion                                                                                                                                                                                                                                                                                                                                                                                                                                                                                                                                                                                                                                                                                                                                                                                                                                                                                                                                                                                                                                                                                                                                                                                                                                                                                                                                                                                                                                                                                                                                                                                                                                                                                                                                                                                                                                                                                                                                                                                                                                                         | Cumulative Gas (MMCF) *<br>Cumulative Oil (MBO)        | 3,159<br>37                            | 55<br>18                                           | 999<br>103                        | 1,916<br>9                 | 1,227                 | 1,048                   | 2,275                  |
| 1,563       0       266       27       0       604         17       0       12       2       0       2         Depl / Sol'n Gas       Depletion       Depletion       Depletion       Depletion       Depletion                                                                                                                                                                                                                                                                                                                                                                                                                                                                                                                                                                                                                                                                                                                                                                                                                                                                                                                                                                                                                                                                                                                                                                                                                                                                                                                                                                                                                                                                                                                                                                                                                                                                                                                                                                                                                                                                                                                | Number of Active Wells #                               | 2                                      | 0                                                  | -                                 | <b>~</b>                   | 0                     | -                       | -                      |
| Depl / Sol'n Gas Depletion Depletion Depletion Depletion                                                                                                                                                                                                                                                                                                                                                                                                                                                                                                                                                                                                                                                                                                                                                                                                                                                                                                                                                                                                                                                                                                                                                                                                                                                                                                                                                                                                                                                                                                                                                                                                                                                                                                                                                                                                                                                                                                                                                                                                                                                                       | Current Gas Rate (MCF/D) **<br>Current Oil Rate (BO/D) | 1,563                                  | 00                                                 | 266                               | 27                         | 00                    | 604                     | 158                    |
| The second secon | Drive Mechanism                                        | Depl / Sol'n Gas                       | Depletion                                          | Depletion                         | Depletion                  | Depletion             | Depletion               | Depletion              |