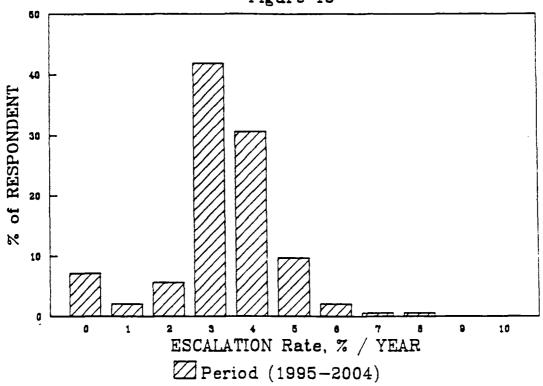

t | Replies |  |
| Yes            | 24.8    | 53      | 43.5    | 37      | 11.1    | 10      | 15.4    | 6       |  |
| Unknown        | 15.9    | 34      | 20.0    | 17      | 15.6    | 14      | 7.7     | 3       |  |
| No Answer      | 59.3    | 127     | 36.5    | 31      | 73.3    | 66      | 76.9    | 30      |  |
| Total          | 100.0   | 214     | 100.0   | 85      | 100.0   | 90      | 100.0   | 39      |  |

Answers to this question indicates that producers use hedging for oil and gas somewhat equally, Not only did about 40% of the producers report use of hedging products, they also reported that about 40% of their production was hedged.

### SPEE 1995 SURVEY













































GAS Price Escalation
Figure 17



# OPERATING Cost Escalation Figure 18



DRILLING Cost Escalation
Figure 19













\*







T. Kent Woulley, CFL Sentor Landuseu

Box 50250, Midland, TX 79710

Pione (915) 685-5996 FAX: (915) 685-5888

February 1, 1996

TO: ALL INTERESTED PARTIES ENTITLED TO NOTICE OF THE HEARING OF THE FOLLOWING NEW MEXICO **OIL CONSERVATION DIVISION CASE:** 

> RE: NMOCD Case 11458

Oxy 33 Federal Well No. 1 Application of OXY USA Inc.

for an Unorthodox Gas Well Location,

Eddy County, New Mexico

On behalf of OXY USA Inc., please find enclosed our application for an unorthodox gas well location for its OXY 33 Federal Well No. 1 which has been set for hearing on the New Mexico Oil Conservation Division Examiner's docket now scheduled for February 8, 1996. The hearing will be held at the Division hearing room located at 2040 South Pach