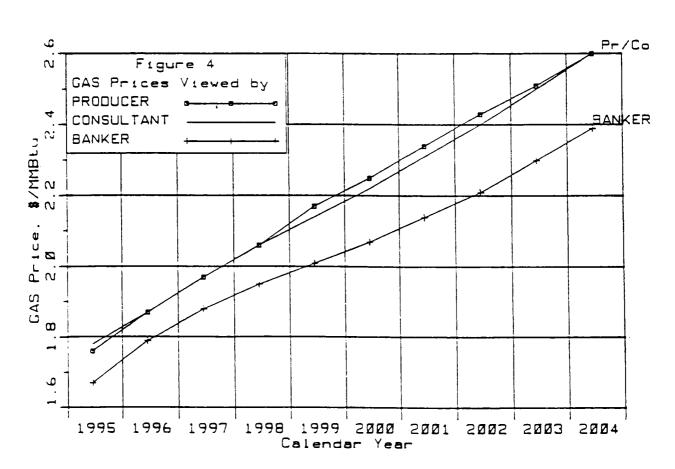

# LARGE FORMAT EXHIBIT HAS BEEN REMOVED AND IS LOCATED IN THE NEXT FILE

# LARGE FORMAT EXHIBIT HAS BEEN REMOVED AND IS LOCATED IN THE NEXT FILE

BEFORE THE
OIL CONSERVATION DIVISION
Case No. 11458 Exhibit No. 5
Submitted By: OXY USA Inc.
Hearing Date: February 8, 1996

OXY USA, Inc. SCPC 1/30/1996 RLD