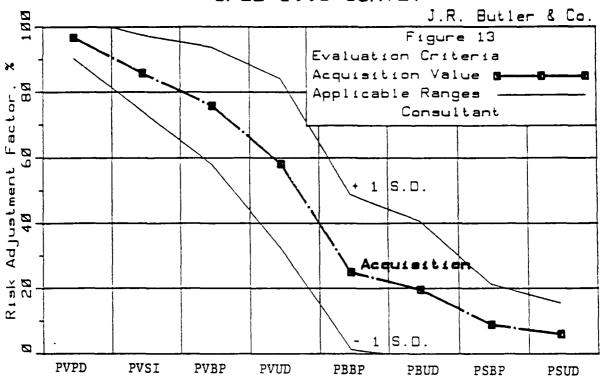

| Hedged         | Percent | Replies | Percent | Replies | Percent | Replies | Percent | Replies |  |
| Yes            | 24.8    | 53      | 43.5    | 37      | 11.1    | 10      | 15.4    | 6       |  |
| Unknown        | 15.9    | 34      | 20.0    | 17      | 15.6    | 14      | 7.7     | 3       |  |
| No Answer      | 59.3    | 127     | 36.5    | 31      | 73.3    | 66      | 76.9    | 30      |  |
| Total          | 100.0   | 214     | 100.0   | 85      | 100.0   | 90      | 100.0   | 39      |  |

Answers to this question indicates that producers use hedging for oil and gas somewhat equally, Not only did about 40% of the producers report use of hedging products, they also reported that about 40% of their production was hedged.

### SPEE 1995 SURVEY













































GAS Price Escalation
Figure 17



# OPERATING Cost Escalation Figure 18



DRILLING Cost Escalation
Figure 19













\*







T. Kent Woulley, CFL Sentor Landuseu

Box 50250, Midland, TX 79710

Pione (915) 685-5996 FAX: (915) 685-5888

February 1, 1996

TO: ALL INTERESTED PARTIES ENTITLED TO NOTICE OF THE HEARING OF THE FOLLOWING NEW MEXICO **OIL CONSERVATION DIVISION CASE:** 

> RE: NMOCD Case 11458

Oxy 33 Federal Well No. 1 Application of OXY USA Inc.

for an Unorthodox Gas Well Location,

Eddy County, New Mexico

On behalf of OXY USA Inc., please find enclosed our application for an unorthodox gas well location for its OXY 33 Federal Well No. 1 which has been set for hearing on the New Mexico Oil Conservation Division Examiner's docket now scheduled for February 8, 1