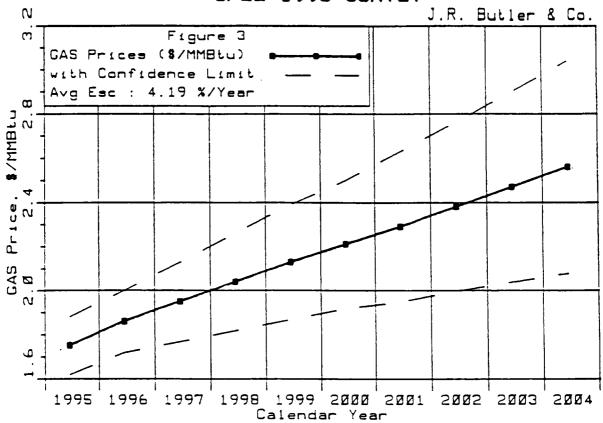

# LARGE FORMAT EXHIBIT HAS BEEN REMOVED AND IS LOCATED IN THE NEXT FILE

# LARGE FORMAT EXHIBIT HAS BEEN REMOVED AND IS LOCATED IN THE NEXT FILE

BEFORE THE
OIL CONSERVATION DIVISION
Case No. 11458 Exhibit No. 5
Submitted By: OXY USA Inc.
Hearing Date: February 8, 1996

OXY USA, Inc. SCPC 1/30/1996 RLD