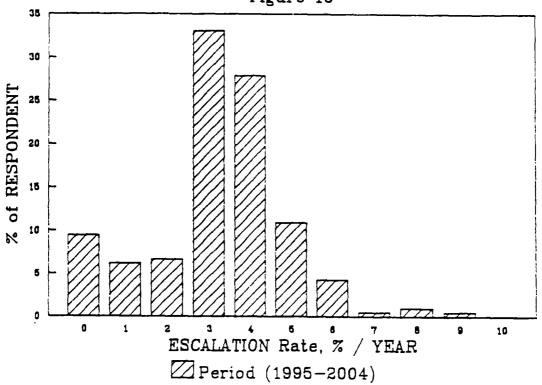

| Percent | Replies | Percent | Replies | Percent | Replies | Percent | Replies |  |
| Yes            | 24.8    | 53      | 43.5    | 37      | 11.1    | 10      | 15.4    | 6       |  |
| Unknown        | 15.9    | 34      | 20.0    | 17      | 15.6    | 14      | 7.7     | 3       |  |
| No Answer      | 59.3    | 127     | 36.5    | 31      | 73.3    | 66      | 76.9    | 30      |  |
| Total          | 100.0   | 214     | 100.0   | 85      | 100.0   | 90      | 100.0   | 39      |  |

Answers to this question indicates that producers use hedging for oil and gas somewhat equally, Not only did about 40% of the producers report use of hedging products, they also reported that about 40% of their production was hedged.

### SPEE 1995 SURVEY













































GAS Price Escalation
Figure 17



# OPERATING Cost Escalation Figure 18



DRILLING Cost Escalation
Figure 19













\*







T. Kent Woulley, CFL Sentor Landuseu

Box 50250, Midland, TX 79710

Pione (915) 685-5996 FAX: (915) 685-5888

February 1, 1996

TO: ALL INTERESTED PARTIES ENTITLED TO NOTICE OF THE HEARING OF THE FOLLOWING NEW MEXICO **OIL CONSERVATION DIVISION CASE:** 

> RE: NMOCD Case 11458

Oxy 33 Federal Well No. 1 Application of OXY USA Inc.

for an Unorthodox Gas Well Location,

Eddy County, New Mexico

On behalf of OXY USA Inc., please find enclosed our application for an unorthodox gas well location for its OXY 33 Federal Well No. 1 which has been set for hearing on the New Mexico Oil Conservation Division Examiner's docket now scheduled for February 8, 1996. The h