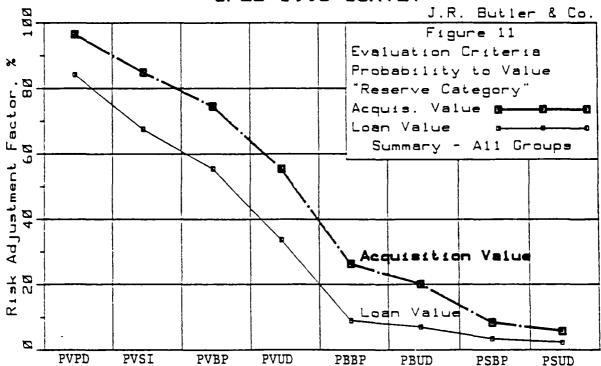

-|--|
| Hedged         | Percent | Replies | Percent | Replies | Percent | Replies | Percent | Replies |  |
| Yes            | 24.8    | 53      | 43.5    | 37      | 11.1    | 10      | 15.4    | 6       |  |
| Unknown        | 15.9    | 34      | 20.0    | 17      | 15.6    | 14      | 7.7     | 3       |  |
| No Answer      | 59.3    | 127     | 36.5    | 31      | 73.3    | 66      | 76.9    | 30      |  |
| Total          | 100.0   | 214     | 100.0   | 85      | 100.0   | 90      | 100.0   | 39      |  |

Answers to this question indicates that producers use hedging for oil and gas somewhat equally, Not only did about 40% of the producers report use of hedging products, they also reported that about 40% of their production was hedged.

### SPEE 1995 SURVEY













































GAS Price Escalation
Figure 17



# OPERATING Cost Escalation Figure 18



DRILLING Cost Escalation
Figure 19













\*







T. Kent Woulley, CFL Sentor Landuseu

Box 50250, Midland, TX 79710

Pione (915) 685-5996 FAX: (915) 685-5888

February 1, 1996

TO: ALL INTERESTED PARTIES ENTITLED TO NOTICE OF THE HEARING OF THE FOLLOWING NEW MEXICO **OIL CONSERVATION DIVISION CASE:** 

> RE: NMOCD Case 11458

Oxy 33 Federal Well No. 1 Application of OXY USA Inc.

for an Unorthodox Gas Well Location,

Eddy County, New Mexico

On behalf of OXY USA Inc., please find enclosed our application for an unorthodox gas well location for its OXY 33 Federal Well No. 1 which has been set for hearing on the New Mexico Oil Conservation Division Examiner's docket now scheduled for Februar