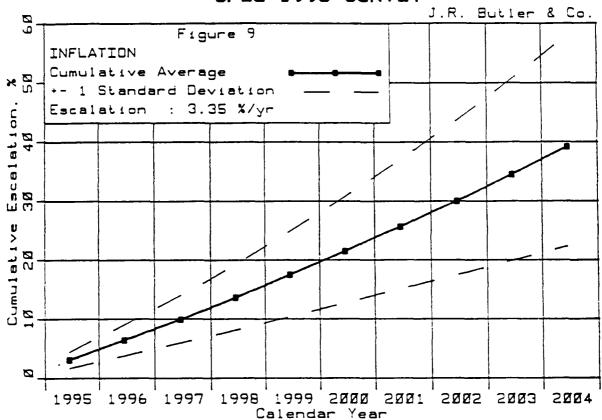

# LARGE FORMAT EXHIBIT HAS BEEN REMOVED AND IS LOCATED IN THE NEXT FILE

# LARGE FORMAT EXHIBIT HAS BEEN REMOVED AND IS LOCATED IN THE NEXT FILE

BEFORE THE
OIL CONSERVATION DIVISION
Case No. 11458 Exhibit No. 5
Submitted By: OXY USA Inc.
Hearing Date: February 8, 1996

OXY USA, Inc. SCPC 1/30/1996 RLD