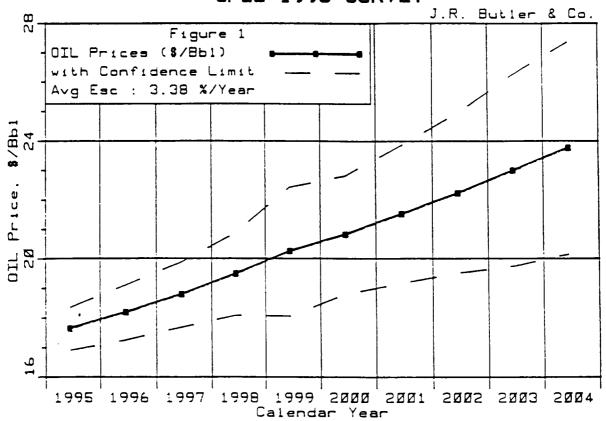

-------|---------|---------|--|
| Hedged         | Percent | Replies | Percent | Replies | Percent | Replies | Percent | Replies |  |
| Yes            | 24.8    | 53      | 43.5    | 37      | 11.1    | 10      | 15.4    | 6       |  |
| Unknown        | 15.9    | 34      | 20.0    | 17      | 15.6    | 14      | 7.7     | 3       |  |
| No Answer      | 59.3    | 127     | 36.5    | 31      | 73.3    | 66      | 76.9    | 30      |  |
| Total          | 100.0   | 214     | 100.0   | 85      | 100.0   | 90      | 100.0   | 39      |  |

Answers to this question indicates that producers use hedging for oil and gas somewhat equally, Not only did about 40% of the producers report use of hedging products, they also reported that about 40% of their production was hedged.

### SPEE 1995 SURVEY













































GAS Price Escalation
Figure 17



# OPERATING Cost Escalation Figure 18



DRILLING Cost Escalation
Figure 19













\*







T. Kent Woulley, CFL Sentor Landuseu

Box 50250, Midland, TX 79710

Pione (915) 685-5996 FAX: (915) 685-5888

February 1, 1996

TO: ALL INTERESTED PARTIES ENTITLED TO NOTICE OF THE HEARING OF THE FOLLOWING NEW MEXICO **OIL CONSERVATION DIVISION CASE:** 

> RE: NMOCD Case 11458

Oxy 33 Federal Well No. 1 Application of OXY USA Inc.

for an Unorthodox Gas Well Location,

Eddy County, New Mexico

On behalf of OXY USA Inc., please find enclosed our application for an unorthodox gas well location for its OXY 33 Federal Well No. 1 which has been set for hearing on the New Mexico Oil Conservation Division Examiner's docket