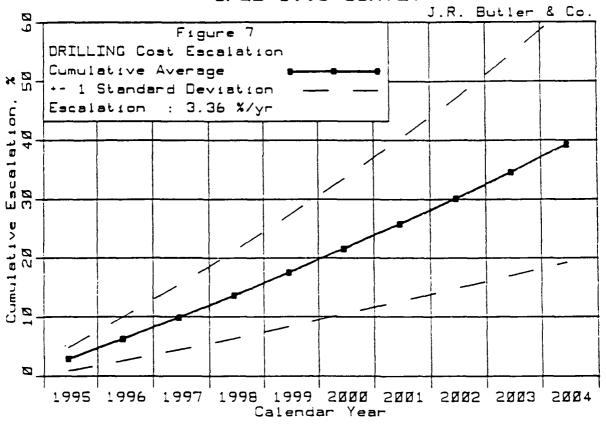

# LARGE FORMAT EXHIBIT HAS BEEN REMOVED AND IS LOCATED IN THE NEXT FILE

# LARGE FORMAT EXHIBIT HAS BEEN REMOVED AND IS LOCATED IN THE NEXT FILE

BEFORE THE
OIL CONSERVATION DIVISION
Case No. 11458 Exhibit No. 5
Submitted By: OXY USA Inc.
Hearing Date: February 8, 1996

OXY USA, Inc. SCPC 1/30/1996 RLD