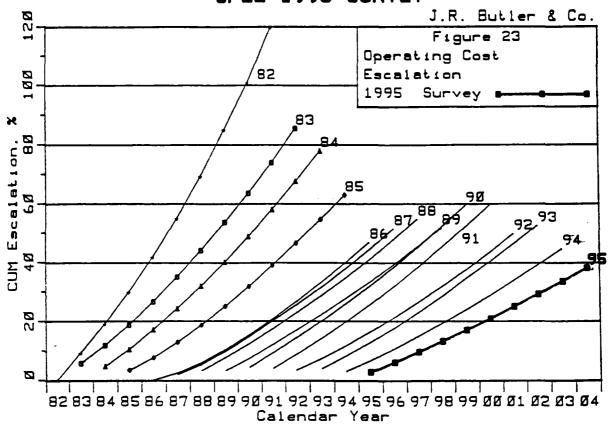

# LARGE FORMAT EXHIBIT HAS BEEN REMOVED AND IS LOCATED IN THE NEXT FILE

# LARGE FORMAT EXHIBIT HAS BEEN REMOVED AND IS LOCATED IN THE NEXT FILE

BEFORE THE
OIL CONSERVATION DIVISION
Case No. 11458 Exhibit No. 5
Submitted By: OXY USA Inc.
Hearing Date: February 8, 1996

OXY USA, Inc. SCPC 1/30/1996 RLD