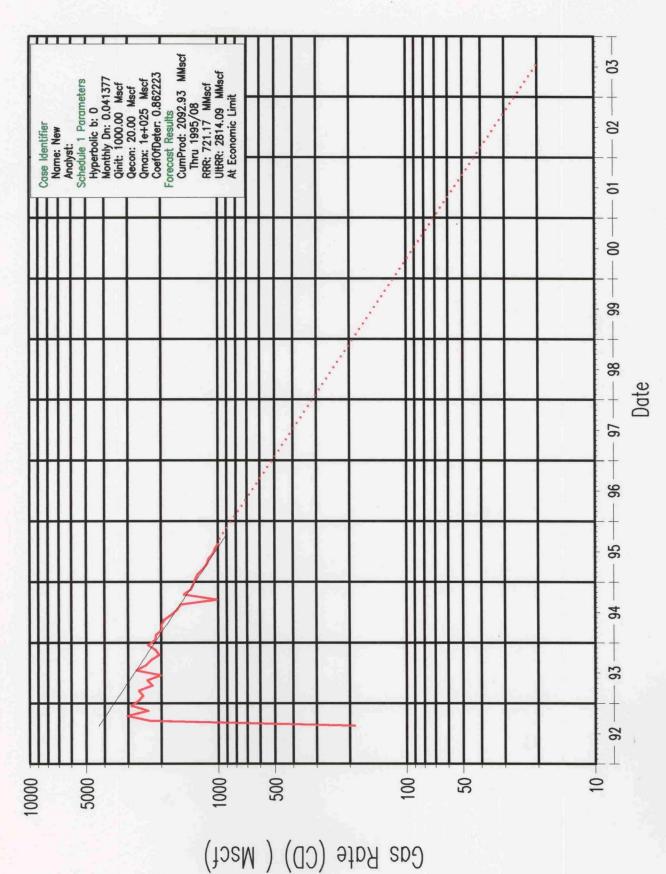

8735 Radius

8735 FT

| Well Name         Cold Millman         Burton Flat         Burton Flat         Angell Ranch (Atoka)         Minchester (Atoka)         Burton Flat (Morrow)         Minchester (Morrow)<                                                                                                                                                                                                                                                                                                                                                                                                                                                                                                                                       | Reserve                                                | Reservoir Data Shee                    | t - Pools Within the "Reserve Potential Area" Only | /ithin the                        | "Reserve                   | Potentia              | l Area" (               | July                   |
|--------------------------------------------------------------------------------------------------------------------------------------------------------------------------------------------------------------------------------------------------------------------------------------------------------------------------------------------------------------------------------------------------------------------------------------------------------------------------------------------------------------------------------------------------------------------------------------------------------------------------------------------------------------------------------------------------------------------------------------------------------------------------------------------------------------------------------------------------------------------------------------------------------------------------------------------------------------------------------------------------------------------------------------------------------------------------------------------------------------------------------------------------------------------------------------------------------------------------------------------------------------------------------------------------------------------------------------------------------------------------------------------------------------------------------------------------------------------------------------------------------------------------------------------------------------------------------------------------------------------------------------------------------------------------------------------------------------------------------------------------------------------------------------------------------------------------------------------------------------------------------------------------------------------------------------------------------------------------------------------------------------------------------------------------------------------------------------------------------------------------------|--------------------------------------------------------|----------------------------------------|----------------------------------------------------|-----------------------------------|----------------------------|-----------------------|-------------------------|------------------------|
| Old Millman Ranch (Bone Springs)         Burton Flat (Wolfcamp)         Burton Flat (Atoka)         Burton Flat (Atoka)         Burton Flat (Morrow)           8/91         4/78         7/81         1/76         6/76         5/89           3,159         55         999         1,916         1,227         1,048           37         18         103         9         11         3           2         0         1         1         0         604           1,563         0         266         27         0         604           17         0         12         2         0         2           Depletion         Depletion         Depletion         Depletion         Depletion         Depletion                                                                                                                                                                                                                                                                                                                                                                                                                                                                                                                                                                                                                                                                                                                                                                                                                                                                                                                                                                                                                                                                                                                                                                                                                                                                                                                                                                                                                  | Well Name                                              |                                        | Federal 33-1                                       |                                   |                            |                       |                         |                        |
| 8/91       4/78       7/81       1/76       6/76       5/89         3,159       5       999       1,916       1,227       1,048         2       0       1       1       3         1,563       0       266       27       0       604         1,563       0       12       2       0       604         Depletion       Depletion       Depletion       Depletion       Depletion       Depletion                                                                                                                                                                                                                                                                                                                                                                                                                                                                                                                                                                                                                                                                                                                                                                                                                                                                                                                                                                                                                                                                                                                                                                                                                                                                                                                                                                                                                                                                                                                                                                                                                                                                                                                                | Pool Name                                              | Old Millman<br>Ranch<br>(Bone Springs) | Burton Flat<br>North<br>(Wolfcamp)                 | Burton Flat<br>North<br>(Strawn ) | Angell<br>Ranch<br>(Atoka) | Winchester<br>(Atoka) | Burton Flat<br>(Morrow) | Winchester<br>(Morrow) |
| 3,159       55       999       1,916       1,227       1,048         2       0       1       1       0       1         1,563       0       266       27       0       604         17       0       12       0       604         Depletion       Depletion       Depletion       Depletion       Depletion                                                                                                                                                                                                                                                                                                                                                                                                                                                                                                                                                                                                                                                                                                                                                                                                                                                                                                                                                                                                                                                                                                                                                                                                                                                                                                                                                                                                                                                                                                                                                                                                                                                                                                                                                                                                                      | Date of First Production                               | 8/91                                   | 4/78                                               | 7/81                              | 1/76                       | 9//9                  | 5/89                    | 1/77                   |
| 1,563 0 266 27 0 604 17 0 122 0 604 17 0 Depletion Depletion Depletion                                                                                                                                                                                                                                                                                                                                                                                                                                                                                                                                                                                                                                                                                                                                                                                                                                                                                                                                                                                                                                                                                                                                                                                                                                                                                                                                                                                                                                                                                                                                                                                                                                                                                                                                                                                                                                                                                                                                                                                                                                                         | Cumulative Gas (MMCF) *<br>Cumulative Oil (MBO)        | 3,159<br>37                            | 55<br>18                                           | 999<br>103                        | 1,916<br>9                 | 1,227                 | 1,048                   | 2,275                  |
| 1,563       0       266       27       0       604         17       0       12       2       0       2         Depl / Sol'n Gas       Depletion       Depletion       Depletion       Depletion       Depletion                                                                                                                                                                                                                                                                                                                                                                                                                                                                                                                                                                                                                                                                                                                                                                                                                                                                                                                                                                                                                                                                                                                                                                                                                                                                                                                                                                                                                                                                                                                                                                                                                                                                                                                                                                                                                                                                                                                | Number of Active Wells #                               | 2                                      | 0                                                  | -                                 | <b>~</b>                   | 0                     | -                       | -                      |
| Depl / Sol'n Gas Depletion Depletion Depletion Depletion                                                                                                                                                                                                                                                                                                                                                                                                                                                                                                                                                                                                                                                                                                                                                                                                                                                                                                                                                                                                                                                                                                                                                                                                                                                                                                                                                                                                                                                                                                                                                                                                                                                                                                                                                                                                                                                                                                                                                                                                                                                                       | Current Gas Rate (MCF/D) **<br>Current Oil Rate (BO/D) | 1,563                                  | 00                                                 | 266                               | 27                         | 00                    | 604                     | 158                    |
| The second secon | Drive Mechanism                                        | Depl / Sol'n Gas                       | Depletion                                          | Depletion                         | Depletion                  | Depletion             | Depletion               | Depletion              |