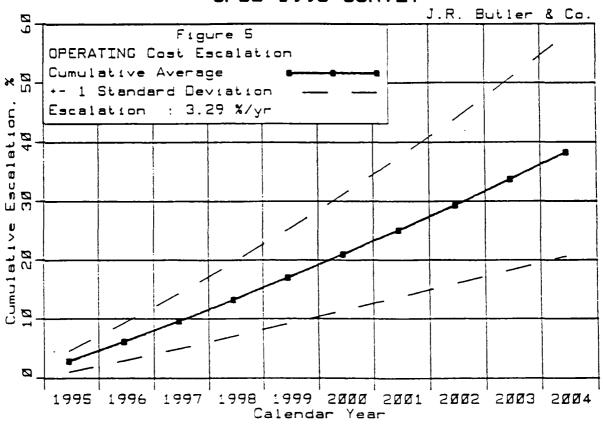

# LARGE FORMAT EXHIBIT HAS BEEN REMOVED AND IS LOCATED IN THE NEXT FILE

# LARGE FORMAT EXHIBIT HAS BEEN REMOVED AND IS LOCATED IN THE NEXT FILE

BEFORE THE
OIL CONSERVATION DIVISION
Case No. 11458 Exhibit No. 5
Submitted By: OXY USA Inc.
Hearing Date: February 8, 1996

OXY USA, Inc. SCPC 1/30/1996 RLD