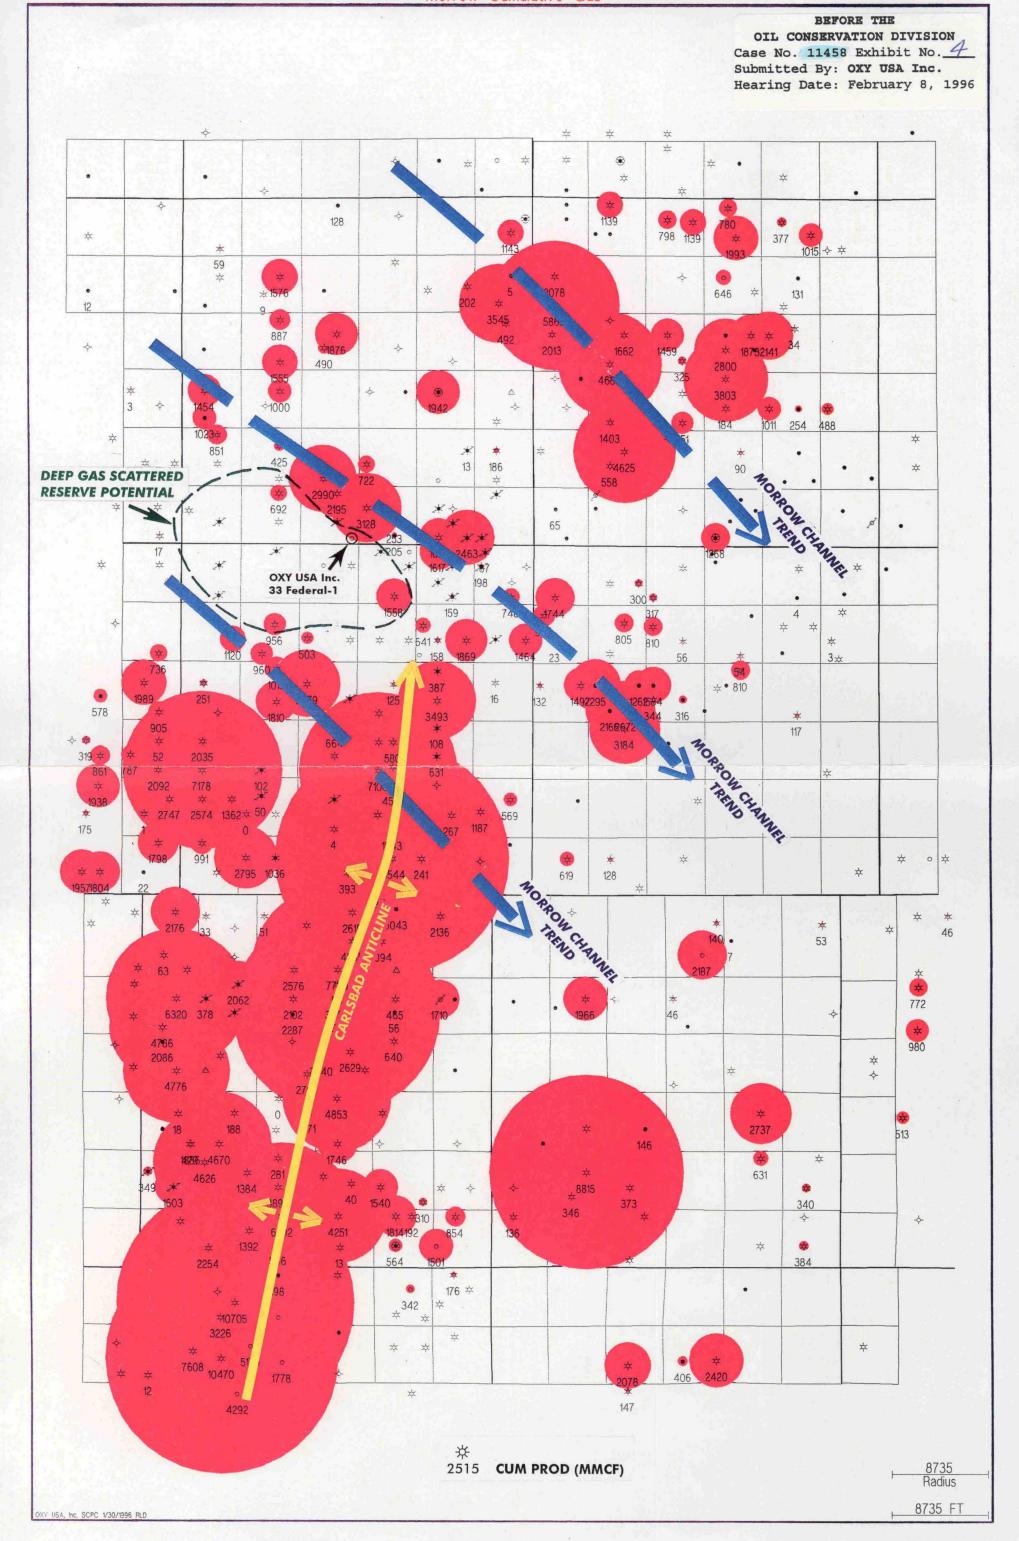

# LARGE FORMAT EXHIBIT HAS BEEN REMOVED AND IS LOCATED IN THE NEXT FILE

BEFORE THE
OIL CONSERVATION DIVISION
Case No. 11458 Exhibit No. 5
Submitted By: OXY USA Inc.
Hearing Date: February 8, 1996

OXY USA, Inc. SCPC 1/30/1996 RLD