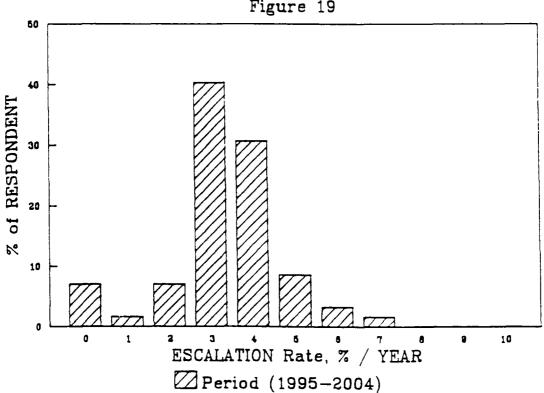

.8    | 53      | 43.5    | 37      | 11.1    | 10      | 15.4    | 6       |  |
| Unknown        | 15.9    | 34      | 20.0    | 17      | 15.6    | 14      | 7.7     | 3       |  |
| No Answer      | 59.3    | 127     | 36.5    | 31      | 73.3    | 66      | 76.9    | 30      |  |
| Total          | 100.0   | 214     | 100.0   | 85      | 100.0   | 90      | 100.0   | 39      |  |

Answers to this question indicates that producers use hedging for oil and gas somewhat equally, Not only did about 40% of the producers report use of hedging products, they also reported that about 40% of their production was hedged.

### SPEE 1995 SURVEY













































GAS Price Escalation
Figure 17



# OPERATING Cost Escalation Figure 18



DRILLING Cost Escalation
Figure 19













\*







T. Kent Woulley, CFL Sentor Landuseu

Box 50250, Midland, TX 79710

Pione (915) 685-5996 FAX: (915) 685-5888

February 1, 1996

TO: ALL INTERESTED PARTIES ENTITLED TO NOTICE OF THE HEARING OF THE FOLLOWING NEW MEXICO **OIL CONSERVATION DIVISION CASE:** 

> RE: NMOCD Case 11458

Oxy 33 Federal Well No. 1 Application of OXY USA Inc.

for an Unorthodox Gas Well Location,

Eddy County, New Mexico

On behalf of OXY USA Inc., please find enclosed our application for an unorthodox gas well location for its OXY 33 Federal Well No. 1 which has been set for hearing on the New Mexico Oil Conservation Division Examiner's docket now scheduled for February 8, 1996. The hearing will be held at the Division hearing room located at 2040 South Pacheco, Santa Fe. New Mexico. As an owner