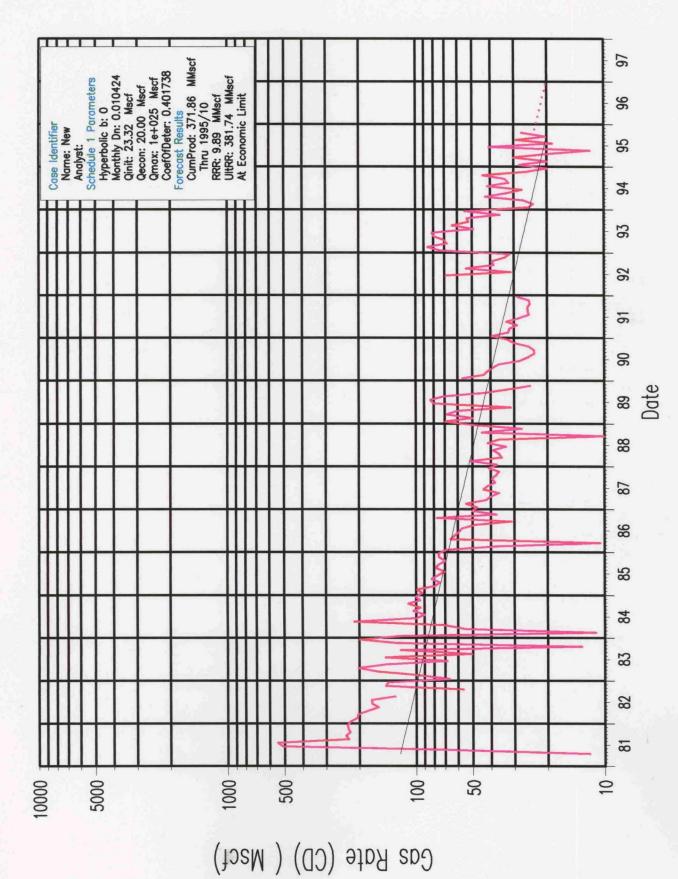

8735 Radius

8735 FT

| Well Name         Cold Millman         Burton Flat         Burton Flat         Angell Ranch (Atoka)         Minchester (Atoka)         Burton Flat (Morrow)         Minchester (Morrow)<                                                                                                                                                                                                                                                                                                                                                                                                                                                                                                                                       | Reserve                                                | Reservoir Data Shee                    | t - Pools Within the "Reserve Potential Area" Only | /ithin the                        | "Reserve                   | Potentia              | l Area" (               | July                   |
|--------------------------------------------------------------------------------------------------------------------------------------------------------------------------------------------------------------------------------------------------------------------------------------------------------------------------------------------------------------------------------------------------------------------------------------------------------------------------------------------------------------------------------------------------------------------------------------------------------------------------------------------------------------------------------------------------------------------------------------------------------------------------------------------------------------------------------------------------------------------------------------------------------------------------------------------------------------------------------------------------------------------------------------------------------------------------------------------------------------------------------------------------------------------------------------------------------------------------------------------------------------------------------------------------------------------------------------------------------------------------------------------------------------------------------------------------------------------------------------------------------------------------------------------------------------------------------------------------------------------------------------------------------------------------------------------------------------------------------------------------------------------------------------------------------------------------------------------------------------------------------------------------------------------------------------------------------------------------------------------------------------------------------------------------------------------------------------------------------------------------------|--------------------------------------------------------|----------------------------------------|----------------------------------------------------|-----------------------------------|----------------------------|-----------------------|-------------------------|------------------------|
| Old Millman Ranch (Bone Springs)         Burton Flat (Wolfcamp)         Burton Flat (Atoka)         Burton Flat (Atoka)         Burton Flat (Morrow)           8/91         4/78         7/81         1/76         6/76         5/89           3,159         55         999         1,916         1,227         1,048           37         18         103         9         11         3           2         0         1         1         0         604           1,563         0         266         27         0         604           17         0         12         2         0         2           Depletion         Depletion         Depletion         Depletion         Depletion         Depletion                                                                                                                                                                                                                                                                                                                                                                                                                                                                                                                                                                                                                                                                                                                                                                                                                                                                                                                                                                                                                                                                                                                                                                                                                                                                                                                                                                                                                  | Well Name                                              |                                        | Federal 33-1                                       |                                   |                            |                       |                         |                        |
| 8/91       4/78       7/81       1/76       6/76       5/89         3,159       5       999       1,916       1,227       1,048         2       0       1       1       3         1,563       0       266       27       0       604         1,563       0       12       2       0       604         Depletion       Depletion       Depletion       Depletion       Depletion       Depletion                                                                                                                                                                                                                                                                                                                                                                                                                                                                                                                                                                                                                                                                                                                                                                                                                                                                                                                                                                                                                                                                                                                                                                                                                                                                                                                                                                                                                                                                                                                                                                                                                                                                                                                                | Pool Name                                              | Old Millman<br>Ranch<br>(Bone Springs) | Burton Flat<br>North<br>(Wolfcamp)                 | Burton Flat<br>North<br>(Strawn ) | Angell<br>Ranch<br>(Atoka) | Winchester<br>(Atoka) | Burton Flat<br>(Morrow) | Winchester<br>(Morrow) |
| 3,159       55       999       1,916       1,227       1,048         2       0       1       1       0       1         1,563       0       266       27       0       604         17       0       12       0       604         Depletion       Depletion       Depletion       Depletion       Depletion                                                                                                                                                                                                                                                                                                                                                                                                                                                                                                                                                                                                                                                                                                                                                                                                                                                                                                                                                                                                                                                                                                                                                                                                                                                                                                                                                                                                                                                                                                                                                                                                                                                                                                                                                                                                                      | Date of First Production                               | 8/91                                   | 4/78                                               | 7/81                              | 1/76                       | 9//9                  | 5/89                    | 1/77                   |
| 1,563 0 266 27 0 604 17 0 122 0 604 17 0 Depletion Depletion Depletion                                                                                                                                                                                                                                                                                                                                                                                                                                                                                                                                                                                                                                                                                                                                                                                                                                                                                                                                                                                                                                                                                                                                                                                                                                                                                                                                                                                                                                                                                                                                                                                                                                                                                                                                                                                                                                                                                                                                                                                                                                                         | Cumulative Gas (MMCF) *<br>Cumulative Oil (MBO)        | 3,159<br>37                            | 55<br>18                                           | 999<br>103                        | 1,916<br>9                 | 1,227                 | 1,048                   | 2,275                  |
| 1,563       0       266       27       0       604         17       0       12       2       0       2         Depl / Sol'n Gas       Depletion       Depletion       Depletion       Depletion       Depletion                                                                                                                                                                                                                                                                                                                                                                                                                                                                                                                                                                                                                                                                                                                                                                                                                                                                                                                                                                                                                                                                                                                                                                                                                                                                                                                                                                                                                                                                                                                                                                                                                                                                                                                                                                                                                                                                                                                | Number of Active Wells #                               | 2                                      | 0                                                  | -                                 | <b>~</b>                   | 0                     | -                       | -                      |
| Depl / Sol'n Gas Depletion Depletion Depletion Depletion                                                                                                                                                                                                                                                                                                                                                                                                                                                                                                                                                                                                                                                                                                                                                                                                                                                                                                                                                                                                                                                                                                                                                                                                                                                                                                                                                                                                                                                                                                                                                                                                                                                                                                                                                                                                                                                                                                                                                                                                                                                                       | Current Gas Rate (MCF/D) **<br>Current Oil Rate (BO/D) | 1,563                                  | 00                                                 | 266                               | 27                         | 00                    | 604                     | 158                    |
| The second secon | Drive Mechanism                                        | Depl / Sol'n Gas                       | Depletion                                          | Depletion                         | Depletion                  | Depletion             | Depletion               | Depletion              |