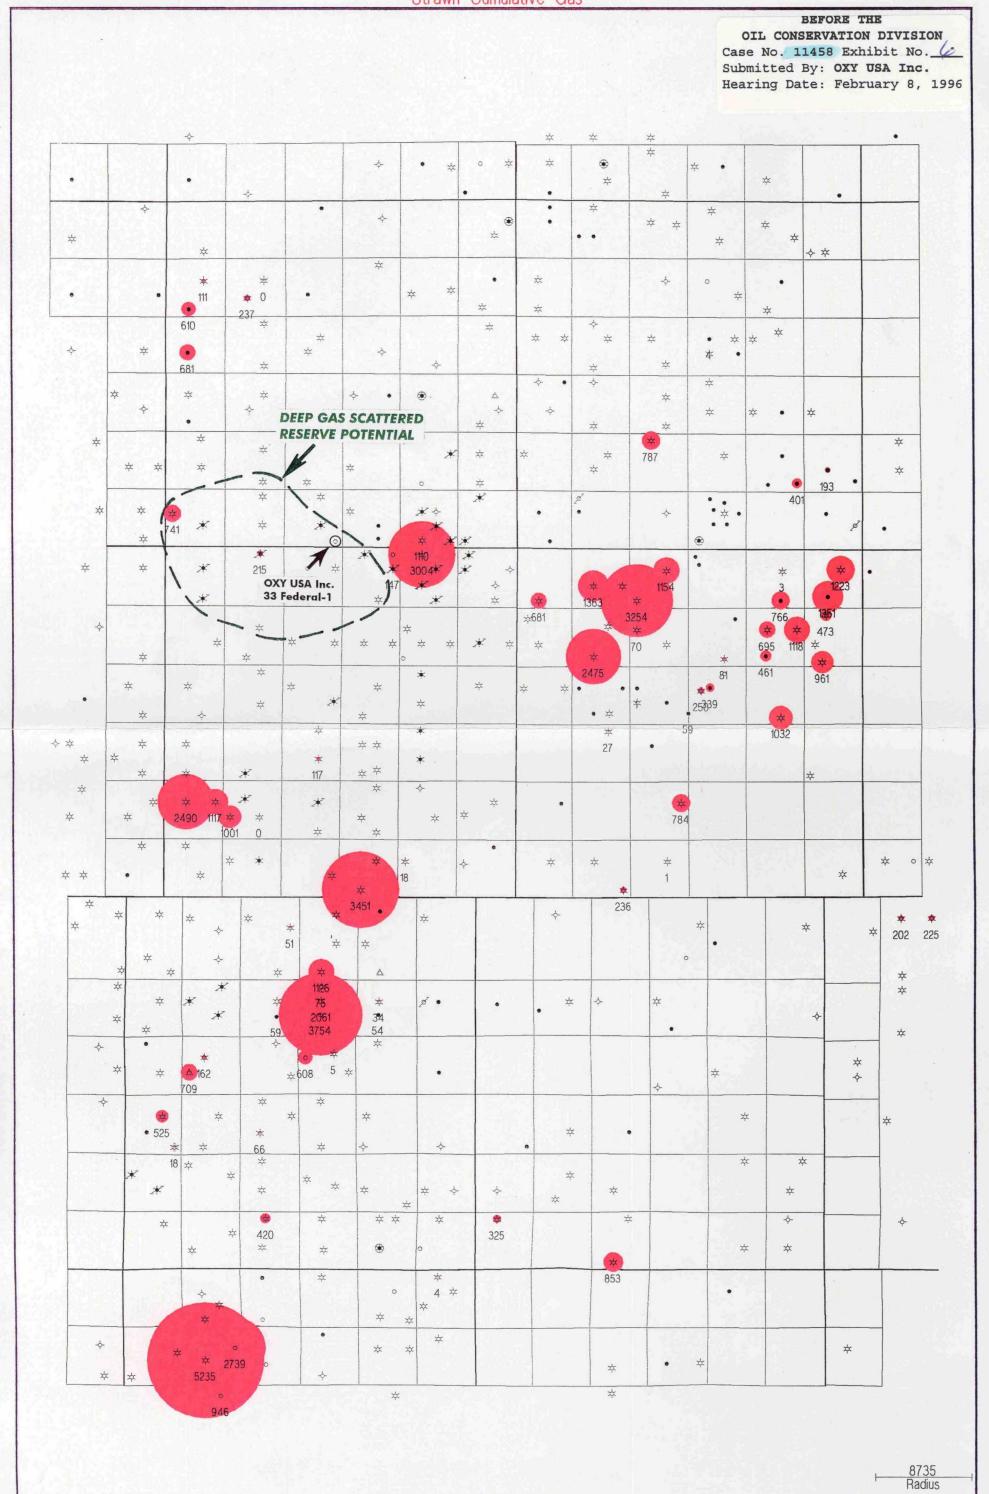

8735 Radius

8735 FT

XY USA, Inc. SCPC 1/30/1996 PLD

8735 FT

OIL CONSERVATION DIVISION
Case No. 11458 Exhibit No. 7
Submitted By: OXY USA Inc.
Hearing Date: February 8, 1996

|          |          | ÷                |          |                        |                    |                 |              |          | 卒        | *              | 本         |                         |     |          |            |        |
|----------|----------|------------------|----------|------------------------|--------------------|-----------------|--------------|----------|----------|----------------|-----------|-------------------------|-----|----------|------------|--------|
|          |          |                  |          |                        | <b></b>            | •               | *            | 0 #      | *        | •              |           | * •                     | 4   |          |            |        |
|          |          |                  | ÷        |                        |                    |                 |              |          |          | *              | 卒         |                         | *   |          |            |        |
|          | <b>*</b> |                  |          | •                      | ÷                  |                 |              | <b>®</b> | :        | *              | * *       | *                       | *   |          |            |        |
|          |          | *                |          |                        |                    |                 |              | 213      |          | • • •          |           | *                       | 67  | ¢        |            |        |
|          |          |                  | -        |                        | *                  |                 |              | 213      | *        | -              |           | 2                       |     | 1 1      |            |        |
|          |          | *                | 苹        | •                      |                    | *               | *            | 116      |          |                | <b>\$</b> | o<br>\$                 |     | 7        |            |        |
|          |          | 3                | *        |                        |                    | 649             |              | *        | 苹        | - <del>-</del> |           |                         | *   |          |            |        |
|          | *        |                  |          | *                      | <b>*</b>           |                 |              |          | * *      | *              | *         | * *                     | * * |          | es a       |        |
|          |          |                  | *        |                        | Y                  |                 | <u>-</u>     | 1        |          | *              | *         |                         |     |          |            | 14-11  |
|          | *        | *                | *        |                        | ÷ •                |                 |              | Δ        | ÷ •      | *              | *         | *                       |     | *        |            |        |
|          | <b></b>  |                  | <b>.</b> | DEEP G                 | 66<br>AS SCAT      |                 |              | <b>*</b> | *        | *              | *         | *                       | * • | *        |            |        |
| *        |          | *                | *        | RESERVI                |                    |                 | *            |          | ±        | *              | *         | *                       |     |          | The second | *      |
| 100      | * *      | *                |          | K                      | *                  |                 | 7            |          |          | *              |           | *                       | 4-  |          |            | 本      |
|          | 4 4      | /                | *        | *                      |                    | 0               |              | *        |          | p <sup>l</sup> |           | • •                     | 31  | •        |            |        |
| *        | *        | * *              | *        | >.                     | *                  | 712.2           |              |          | •        | •              | ÷         | 2 <del>7</del> 7<br>153 |     | 4 *      | 8          |        |
|          | *        |                  | *        | 0                      | * 1208 °           |                 | 74***        |          | •        |                |           | • 100                   |     | -        |            | النجان |
| *        | *        | \ *              | 3        | <b>*</b>               | 1 13               | 2               | 124          |          |          |                | * 1       | 309                     | A * |          | * .        |        |
|          |          | 1*               | 33 Fe    | JSA Inc. 51<br>deral-1 | ÷)5                |                 | ₩.           | ÷        | *        | * *            | A A       | FL                      | pl. |          |            |        |
| 4        |          | -                |          |                        | 1                  | *               |              | 14.54    | *        | 1 *1           | Surle     | 2                       | lix | *        | *          |        |
|          | - 1      | *                |          | * *                    | * *                | * *             | *            | * *      | Non      | di*/           | 0.70      | 00,120                  | M.  | *        |            |        |
|          | 苹        |                  | * *      |                        | 2512 349           | 93' *           |              | 8        |          |                | 10        | 0/                      | 1   | *        |            | 11 -   |
| •        | *        | *                | *        | *                      | * 1974             | 1496<br>*       |              | 苹        | * *      | • •            | * V.      | #· Po                   | ol  |          |            |        |
|          | *        | <b>.</b>         | 17       | 2 *                    | *                  | *               |              |          |          | • *            |           |                         | *   |          | 7, 7       |        |
| 4.       | * *      | *                |          |                        | 本本                 | 1521            |              |          |          | 1              | •         |                         |     |          |            |        |
| *        | *        | *                | *        | 苹                      | 1315               | 550             |              |          |          |                | 96        |                         |     | *        |            | A.     |
| *        | 52<br>*  | * *              |          | *                      | 294                | 4               |              | *        |          |                | *         |                         |     |          |            |        |
|          | *        | 162              | ± 14 ± 1 | 70<br>\$               | * *                | 2               | * *          | 124      |          |                |           |                         |     |          |            |        |
|          | *        | *                | * *      |                        | *                  | 卒               |              | •        | *        | *              | *         |                         |     |          | N-117      | * 0    |
| *        | •        | *                | τ τ      | *                      |                    |                 | <b> </b>     |          | ~        |                | 42        |                         |     |          | *          |        |
| 华        | 2        | 594              |          | 7                      | *                  |                 |              |          |          | <u> </u>       | .         | 1                       |     |          |            |        |
| ф        | * *      | * *              | *        | * *                    |                    | *               |              |          | <b>†</b> |                |           | *                       |     | *        | *          | * *    |
|          | *        | 4                |          | *                      | 本                  |                 |              | 100      |          |                |           | •                       |     | Y        | 14 h       |        |
|          | <b>*</b> | * >              | *        | *                      | Δ                  |                 |              |          |          |                |           |                         |     |          |            | * *    |
|          | *        |                  | *        | 290                    | 570                | _ø <sup>7</sup> | •            |          | • ×      | x 💠            | *         | 1 45                    |     | <b>*</b> |            |        |
| 1113     | * *      | 1                |          |                        | 570<br>  41<br>  * |                 |              |          |          |                | •         |                         |     | T        |            | *      |
| ÷        |          | *                | ·        | · *                    |                    |                 |              |          |          |                |           |                         |     |          | *          | 1      |
|          | * *      | Δ Δ              |          | *                      | *                  |                 | •            |          |          |                | ÷         | 苹                       |     |          | 15         | 11     |
| -\$      |          | * *              | 482      | * *                    | *                  |                 |              |          |          |                |           |                         | *   | Ġ.       |            | 4      |
|          | • 4      | 0                | # #      |                        | 121                |                 |              |          |          | *              | •         |                         |     |          |            | *      |
|          |          | <b>★</b> ★ 275 ☆ | 本        | 本                      | ф                  | 100             | ф-           |          | •        |                |           |                         | *   | 苹        |            |        |
|          | *        |                  | * 33 ×   | * *                    | *                  | *               | 4            | <b>*</b> |          | 本              |           |                         |     | *        |            |        |
|          |          |                  | 33 *     | 111 😾                  |                    | × 1980          |              | *        | *        |                | *         |                         | 4   |          | 71         |        |
|          |          | *                | *        |                        | 2                  | 55              | ~            | 4        |          | -              |           |                         |     |          |            | +      |
|          | C Fals   | *                | *        | 464                    | 1650               | 836             |              |          |          | ×              |           |                         | * * |          |            |        |
|          |          | ÷                |          | *                      |                    |                 | * *          |          |          |                |           |                         |     | 1        |            |        |
|          |          |                  |          |                        | 6                  | 87              | <b>≉</b> 224 |          |          |                |           |                         | 5   |          |            |        |
|          |          | 7                | 1        |                        | 40                 |                 |              |          |          |                |           |                         | 1   |          | 1          |        |
|          |          | *                | 534      |                        | 320                |                 | *            |          |          |                |           |                         |     | 16       |            |        |
| <b>*</b> |          | 7                | 0        | ÷                      | 320<br>* 178       | 4               | M-           |          |          | *              |           | *                       |     | Á        | *          |        |

8735 Radius

8735 FT

| Well Name         Cold Millman         Burton Flat         Burton Flat         Angell Ranch (Atoka)         Minchester (Atoka)         Burton Flat (Morrow)         Minchester (Morrow)<                                                                                                                                                                                                                                                                                                                                                                                                                                                                                                                                       | Reserve                                                | Reservoir Data Shee                    | t - Pools Within the "Reserve Potential Area" Only | /ithin the                        | "Reserve                   | Potentia              | l Area" (               | July                   |
|--------------------------------------------------------------------------------------------------------------------------------------------------------------------------------------------------------------------------------------------------------------------------------------------------------------------------------------------------------------------------------------------------------------------------------------------------------------------------------------------------------------------------------------------------------------------------------------------------------------------------------------------------------------------------------------------------------------------------------------------------------------------------------------------------------------------------------------------------------------------------------------------------------------------------------------------------------------------------------------------------------------------------------------------------------------------------------------------------------------------------------------------------------------------------------------------------------------------------------------------------------------------------------------------------------------------------------------------------------------------------------------------------------------------------------------------------------------------------------------------------------------------------------------------------------------------------------------------------------------------------------------------------------------------------------------------------------------------------------------------------------------------------------------------------------------------------------------------------------------------------------------------------------------------------------------------------------------------------------------------------------------------------------------------------------------------------------------------------------------------------------|--------------------------------------------------------|----------------------------------------|----------------------------------------------------|-----------------------------------|----------------------------|-----------------------|-------------------------|------------------------|
| Old Millman Ranch (Bone Springs)         Burton Flat (Wolfcamp)         Burton Flat (Atoka)         Burton Flat (Atoka)         Burton Flat (Morrow)           8/91         4/78         7/81         1/76         6/76         5/89           3,159         55         999         1,916         1,227         1,048           37         18         103         9         11         3           2         0         1         1         0         604           1,563         0         266         27         0         604           17         0         12         2         0         2           Depletion         Depletion         Depletion         Depletion         Depletion         Depletion                                                                                                                                                                                                                                                                                                                                                                                                                                                                                                                                                                                                                                                                                                                                                                                                                                                                                                                                                                                                                                                                                                                                                                                                                                                                                                                                                                                                                  | Well Name                                              |                                        | Federal 33-1                                       |                                   |                            |                       |                         |                        |
| 8/91       4/78       7/81       1/76       6/76       5/89         3,159       5       999       1,916       1,227       1,048         2       0       1       1       3         1,563       0       266       27       0       604         1,563       0       12       2       0       604         Depletion       Depletion       Depletion       Depletion       Depletion       Depletion                                                                                                                                                                                                                                                                                                                                                                                                                                                                                                                                                                                                                                                                                                                                                                                                                                                                                                                                                                                                                                                                                                                                                                                                                                                                                                                                                                                                                                                                                                                                                                                                                                                                                                                                | Pool Name                                              | Old Millman<br>Ranch<br>(Bone Springs) | Burton Flat<br>North<br>(Wolfcamp)                 | Burton Flat<br>North<br>(Strawn ) | Angell<br>Ranch<br>(Atoka) | Winchester<br>(Atoka) | Burton Flat<br>(Morrow) | Winchester<br>(Morrow) |
| 3,159       55       999       1,916       1,227       1,048         2       0       1       1       0       1         1,563       0       266       27       0       604         17       0       12       0       604         Depletion       Depletion       Depletion       Depletion       Depletion                                                                                                                                                                                                                                                                                                                                                                                                                                                                                                                                                                                                                                                                                                                                                                                                                                                                                                                                                                                                                                                                                                                                                                                                                                                                                                                                                                                                                                                                                                                                                                                                                                                                                                                                                                                                                      | Date of First Production                               | 8/91                                   | 4/78                                               | 7/81                              | 1/76                       | 9//9                  | 5/89                    | 1/77                   |
| 1,563 0 266 27 0 604 17 0 122 0 604 17 0 Depletion Depletion Depletion                                                                                                                                                                                                                                                                                                                                                                                                                                                                                                                                                                                                                                                                                                                                                                                                                                                                                                                                                                                                                                                                                                                                                                                                                                                                                                                                                                                                                                                                                                                                                                                                                                                                                                                                                                                                                                                                                                                                                                                                                                                         | Cumulative Gas (MMCF) *<br>Cumulative Oil (MBO)        | 3,159<br>37                            | 55<br>18                                           | 999<br>103                        | 1,916<br>9                 | 1,227                 | 1,048                   | 2,275                  |
| 1,563       0       266       27       0       604         17       0       12       2       0       2         Depl / Sol'n Gas       Depletion       Depletion       Depletion       Depletion       Depletion                                                                                                                                                                                                                                                                                                                                                                                                                                                                                                                                                                                                                                                                                                                                                                                                                                                                                                                                                                                                                                                                                                                                                                                                                                                                                                                                                                                                                                                                                                                                                                                                                                                                                                                                                                                                                                                                                                                | Number of Active Wells #                               | 2                                      | 0                                                  | -                                 | <b>~</b>                   | 0                     | -                       | -                      |
| Depl / Sol'n Gas Depletion Depletion Depletion Depletion                                                                                                                                                                                                                                                                                                                                                                                                                                                                                                                                                                                                                                                                                                                                                                                                                                                                                                                                                                                                                                                                                                                                                                                                                                                                                                                                                                                                                                                                                                                                                                                                                                                                                                                                                                                                                                                                                                                                                                                                                                                                       | Current Gas Rate (MCF/D) **<br>Current Oil Rate (BO/D) | 1,563                                  | 00                                                 | 266                               | 27                         | 00                    | 604                     | 158                    |
| The second secon | Drive Mechanism                                        | Depl / Sol'n Gas                       | Depletion                                          | Depletion                         | Depletion                  | Depletion             | Depletion               | Depletion              |