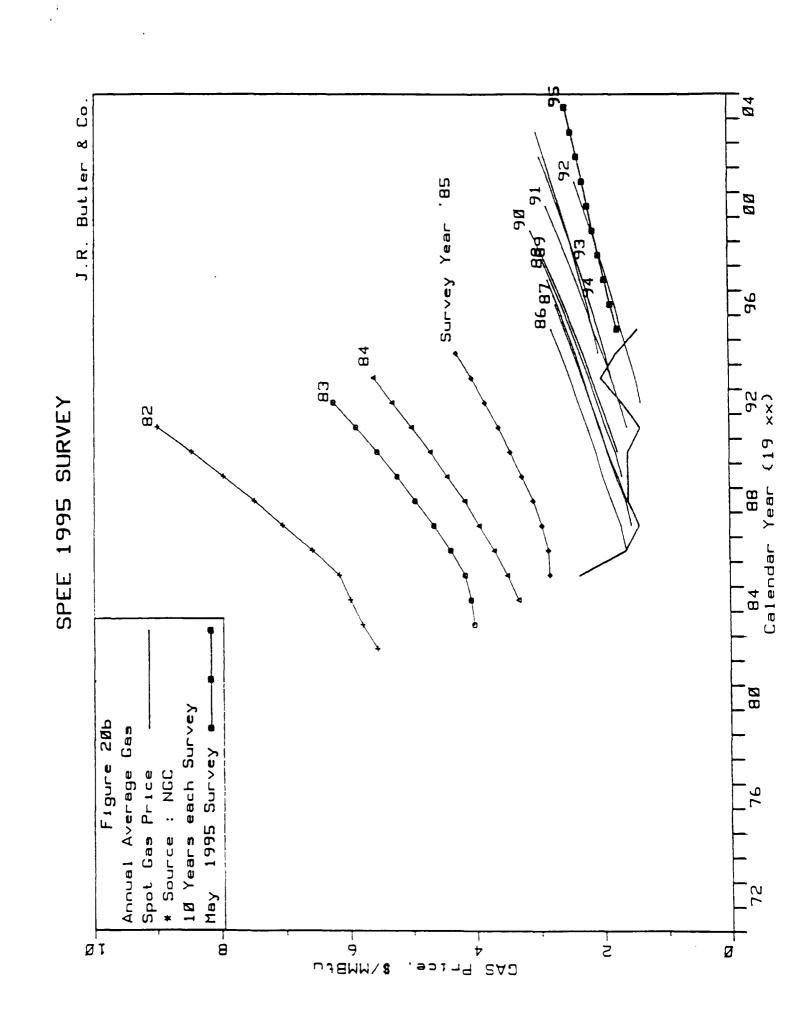

# LARGE FORMAT EXHIBIT HAS BEEN REMOVED AND IS LOCATED IN THE NEXT FILE

# LARGE FORMAT EXHIBIT HAS BEEN REMOVED AND IS LOCATED IN THE NEXT FILE

BEFORE THE
OIL CONSERVATION DIVISION
Case No. 11458 Exhibit No. 5
Submitted By: OXY USA Inc.
Hearing Date: February 8, 1996

OXY USA, Inc. SCPC 1/30/1996 RLD