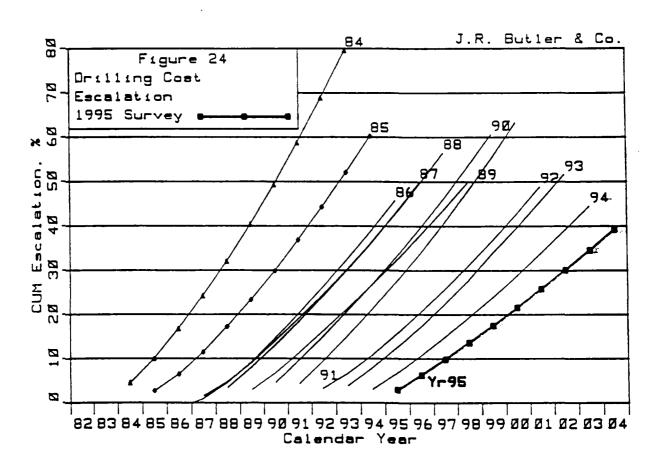

# LARGE FORMAT EXHIBIT HAS BEEN REMOVED AND IS LOCATED IN THE NEXT FILE

# LARGE FORMAT EXHIBIT HAS BEEN REMOVED AND IS LOCATED IN THE NEXT FILE

BEFORE THE
OIL CONSERVATION DIVISION
Case No. 11458 Exhibit No. 5
Submitted By: OXY USA Inc.
Hearing Date: February 8, 1996

OXY USA, Inc. SCPC 1/30/1996 RLD