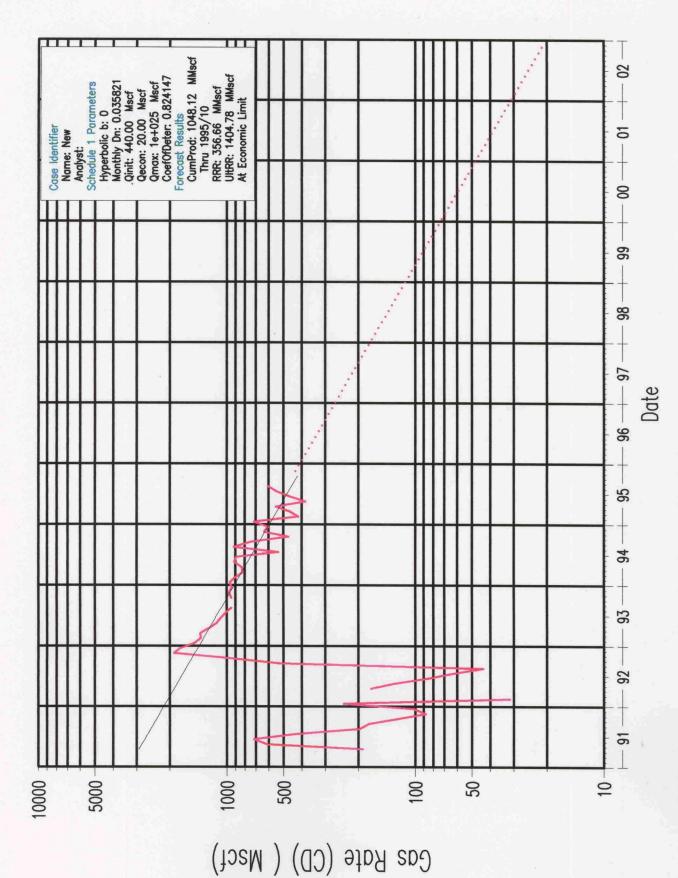

8735 Radius

8735 FT

| Well Name         Cold Millman         Burton Flat         Burton Flat         Angell Ranch (Atoka)         Minchester (Atoka)         Burton Flat (Morrow)         Minchester (Morrow)<                                                                                                                                                                                                                                                                                                                                                                                                                                                                                                                                       | Reserve                                                | Reservoir Data Shee                    | t - Pools Within the "Reserve Potential Area" Only | /ithin the                        | "Reserve                   | Potentia              | l Area" (               | July                   |
|--------------------------------------------------------------------------------------------------------------------------------------------------------------------------------------------------------------------------------------------------------------------------------------------------------------------------------------------------------------------------------------------------------------------------------------------------------------------------------------------------------------------------------------------------------------------------------------------------------------------------------------------------------------------------------------------------------------------------------------------------------------------------------------------------------------------------------------------------------------------------------------------------------------------------------------------------------------------------------------------------------------------------------------------------------------------------------------------------------------------------------------------------------------------------------------------------------------------------------------------------------------------------------------------------------------------------------------------------------------------------------------------------------------------------------------------------------------------------------------------------------------------------------------------------------------------------------------------------------------------------------------------------------------------------------------------------------------------------------------------------------------------------------------------------------------------------------------------------------------------------------------------------------------------------------------------------------------------------------------------------------------------------------------------------------------------------------------------------------------------------------|--------------------------------------------------------|----------------------------------------|----------------------------------------------------|-----------------------------------|----------------------------|-----------------------|-------------------------|------------------------|
| Old Millman Ranch (Bone Springs)         Burton Flat (Wolfcamp)         Burton Flat (Atoka)         Burton Flat (Atoka)         Burton Flat (Morrow)           8/91         4/78         7/81         1/76         6/76         5/89           3,159         55         999         1,916         1,227         1,048           37         18         103         9         11         3           2         0         1         1         0         604           1,563         0         266         27         0         604           17         0         12         2         0         2           Depletion         Depletion         Depletion         Depletion         Depletion         Depletion                                                                                                                                                                                                                                                                                                                                                                                                                                                                                                                                                                                                                                                                                                                                                                                                                                                                                                                                                                                                                                                                                                                                                                                                                                                                                                                                                                                                                  | Well Name                                              |                                        | Federal 33-1                                       |                                   |                            |                       |                         |                        |
| 8/91       4/78       7/81       1/76       6/76       5/89         3,159       5       999       1,916       1,227       1,048         2       0       1       1       3         1,563       0       266       27       0       604         1,563       0       12       2       0       604         Depletion       Depletion       Depletion       Depletion       Depletion       Depletion                                                                                                                                                                                                                                                                                                                                                                                                                                                                                                                                                                                                                                                                                                                                                                                                                                                                                                                                                                                                                                                                                                                                                                                                                                                                                                                                                                                                                                                                                                                                                                                                                                                                                                                                | Pool Name                                              | Old Millman<br>Ranch<br>(Bone Springs) | Burton Flat<br>North<br>(Wolfcamp)                 | Burton Flat<br>North<br>(Strawn ) | Angell<br>Ranch<br>(Atoka) | Winchester<br>(Atoka) | Burton Flat<br>(Morrow) | Winchester<br>(Morrow) |
| 3,159       55       999       1,916       1,227       1,048         2       0       1       1       0       1         1,563       0       266       27       0       604         17       0       12       0       604         Depletion       Depletion       Depletion       Depletion       Depletion                                                                                                                                                                                                                                                                                                                                                                                                                                                                                                                                                                                                                                                                                                                                                                                                                                                                                                                                                                                                                                                                                                                                                                                                                                                                                                                                                                                                                                                                                                                                                                                                                                                                                                                                                                                                                      | Date of First Production                               | 8/91                                   | 4/78                                               | 7/81                              | 1/76                       | 9//9                  | 5/89                    | 1/77                   |
| 1,563 0 266 27 0 604 17 0 122 0 604 17 0 Depletion Depletion Depletion                                                                                                                                                                                                                                                                                                                                                                                                                                                                                                                                                                                                                                                                                                                                                                                                                                                                                                                                                                                                                                                                                                                                                                                                                                                                                                                                                                                                                                                                                                                                                                                                                                                                                                                                                                                                                                                                                                                                                                                                                                                         | Cumulative Gas (MMCF) *<br>Cumulative Oil (MBO)        | 3,159<br>37                            | 55<br>18                                           | 999<br>103                        | 1,916<br>9                 | 1,227                 | 1,048                   | 2,275                  |
| 1,563       0       266       27       0       604         17       0       12       2       0       2         Depl / Sol'n Gas       Depletion       Depletion       Depletion       Depletion       Depletion                                                                                                                                                                                                                                                                                                                                                                                                                                                                                                                                                                                                                                                                                                                                                                                                                                                                                                                                                                                                                                                                                                                                                                                                                                                                                                                                                                                                                                                                                                                                                                                                                                                                                                                                                                                                                                                                                                                | Number of Active Wells #                               | 2                                      | 0                                                  | -                                 | <b>~</b>                   | 0                     | -                       | -                      |
| Depl / Sol'n Gas Depletion Depletion Depletion Depletion                                                                                                                                                                                                                                                                                                                                                                                                                                                                                                                                                                                                                                                                                                                                                                                                                                                                                                                                                                                                                                                                                                                                                                                                                                                                                                                                                                                                                                                                                                                                                                                                                                                                                                                                                                                                                                                                                                                                                                                                                                                                       | Current Gas Rate (MCF/D) **<br>Current Oil Rate (BO/D) | 1,563                                  | 00                                                 | 266                               | 27                         | 00                    | 604                     | 158                    |
| The second secon | Drive Mechanism                                        | Depl / Sol'n Gas                       | Depletion                                          | Depletion                         | Depletion                  | Depletion             | Depletion               | Depletion              |