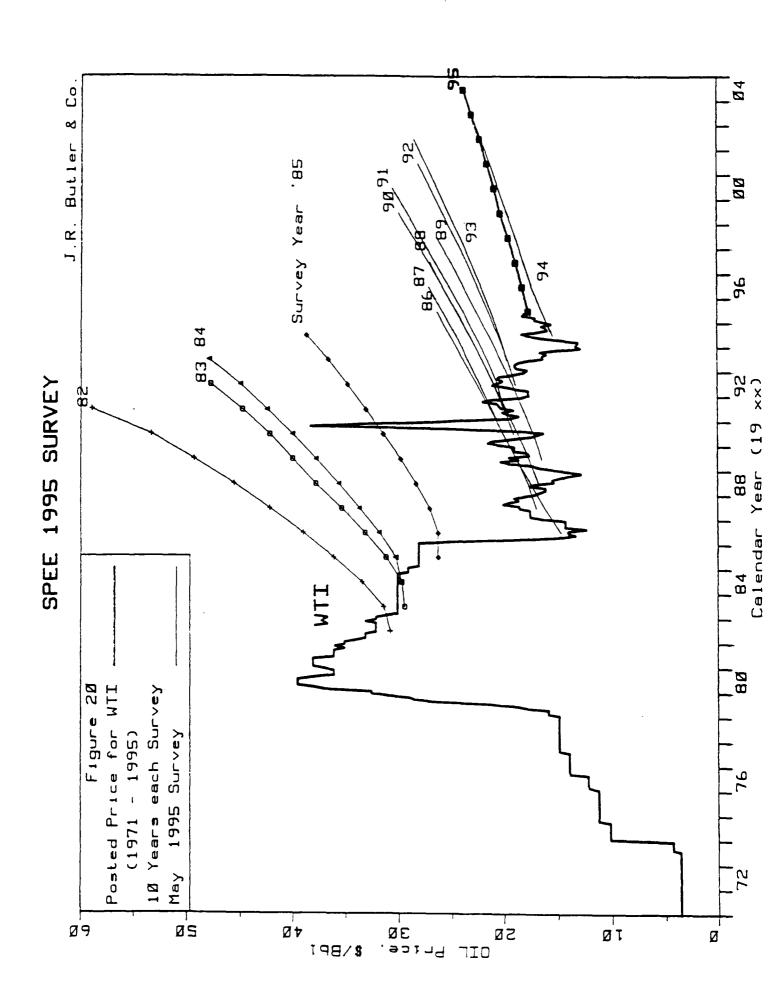

# LARGE FORMAT EXHIBIT HAS BEEN REMOVED AND IS LOCATED IN THE NEXT FILE

# LARGE FORMAT EXHIBIT HAS BEEN REMOVED AND IS LOCATED IN THE NEXT FILE

BEFORE THE
OIL CONSERVATION DIVISION
Case No. 11458 Exhibit No. 5
Submitted By: OXY USA Inc.
Hearing Date: February 8, 1996

OXY USA, Inc. SCPC 1/30/1996 RLD