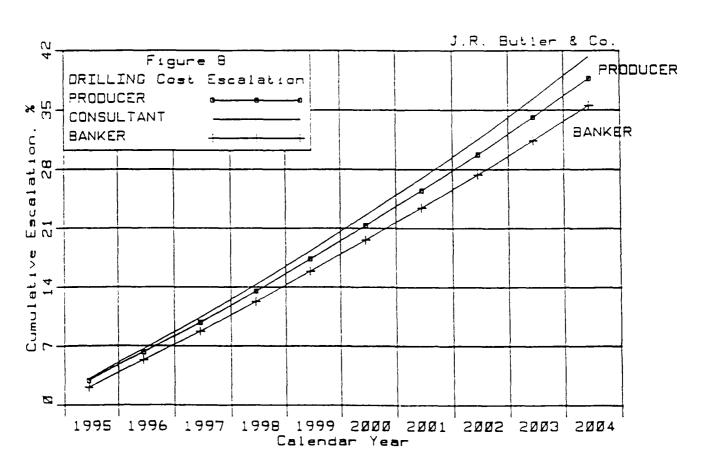

# LARGE FORMAT EXHIBIT HAS BEEN REMOVED AND IS LOCATED IN THE NEXT FILE

# LARGE FORMAT EXHIBIT HAS BEEN REMOVED AND IS LOCATED IN THE NEXT FILE

BEFORE THE
OIL CONSERVATION DIVISION
Case No. 11458 Exhibit No. 5
Submitted By: OXY USA Inc.
Hearing Date: February 8, 1996

OXY USA, Inc. SCPC 1/30/1996 RLD