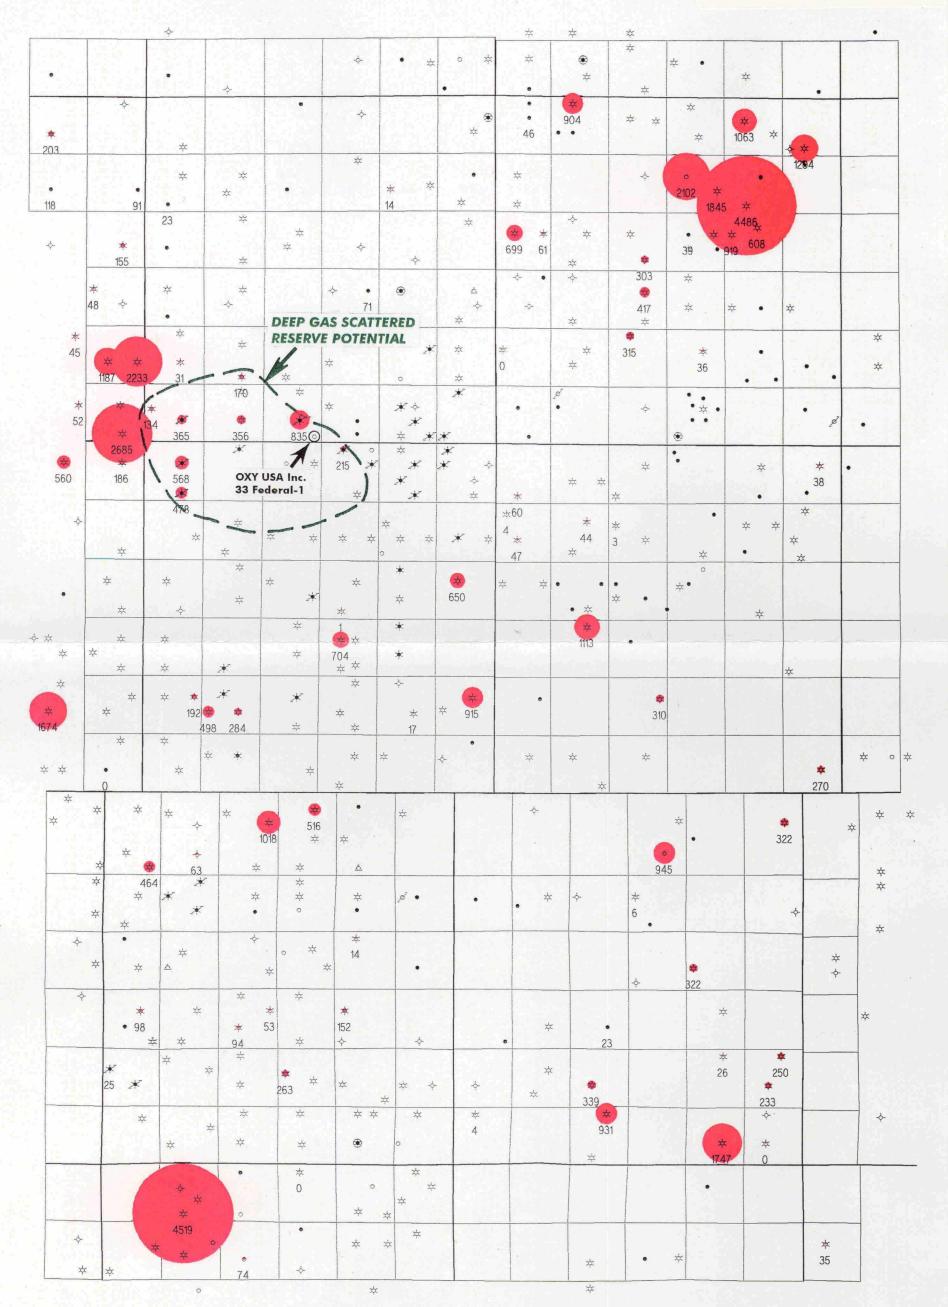

8735 Radius

8735 FT

XY USA, Inc. SCPC 1/30/1996 PLD

8735 FT

OIL CONSERVATION DIVISION
Case No. 11458 Exhibit No. 7
Submitted By: OXY USA Inc.
Hearing Date: February 8, 1996

|          |          | ÷                |          |                        |                    |                 |              |          | 卒        | *              | 本         |                         |     |          |            |        |
|----------|----------|------------------|----------|------------------------|--------------------|-----------------|--------------|----------|----------|----------------|-----------|-------------------------|-----|----------|------------|--------|
|          |          |                  |          |                        | <b></b>            | •               | *            | 0 #      | *        | •              |           | * •                     | 4   |          |            |        |
|          |          |                  | ÷        |                        |                    |                 |              |          |          | *              | 卒         |                         | *   |          |            |        |
|          | <b>*</b> |                  |          | •                      | ÷                  |                 |              | <b>®</b> | :        | *              | * *       | *                       | *   |          |            |        |
|          |          | *                |          |                        |                    |                 |              | 213      |          | • • •          |           | *                       | 67  | ¢        |            |        |
|          |          |                  | -        |                        | *                  |                 |              | 213      | *        | -              |           | 2                       |     | 1 1      |            |        |
|          |          | *                | 苹        | •                      |                    | *               | *            | 116      |          |                | <b>\$</b> | o<br>\$                 |     | 7        |            |        |
|          |          | 3                | *        |                        |                    | 649             |              | *        | 苹        | - <del>-</del> |           |                         | *   |          |            |        |
|          | *        |                  |          | *                      | <b>*</b>           |                 |              |          | * *      | *              | *         | * *                     | * * |          | es a       |        |
|          |          |                  | *        |                        | Y                  |                 | <u>-</u>     | 1        |          | *              | *         |                         |     |          |            | 14-11  |
|          | *        | *                | *        |                        | ÷ •                |                 |              | Δ        | ÷ •      | *              | *         | *                       |     | *        |            |        |
|          | <b></b>  |                  | <b>.</b> | DEEP G                 | 66<br>AS SCAT      |                 |              | <b>*</b> | *        | *              | *         | *                       | * • | *        |            |        |
| *        |          | *                | *        | RESERVI                |                    |                 | *            |          | ±        | *              | *         | *                       |     |          | The second | *      |
| 100      | * *      | *                |          | K                      | *                  |                 | 7            |          |          | *              |           | *                       | 4-  |          |            | 本      |
|          | 4 4      | /                | *        | *                      |                    | 0               |              | *        |          | p <sup>l</sup> |           | • •                     | 31  | •        |            |        |
| *        | *        | * *              | *        | >.                     | *                  | 712.2           |              |          | •        | •              | ÷         | 2 <del>7</del> 7<br>153 |     | 4 *      | 8          |        |
|          | *        |                  | *        | 0                      | * 1208 °           |                 | 74***        |          | •        |                |           | • 100                   |     | -        |            | النجان |
| *        | *        | \ *              | 3        | <b>*</b>               | 1 13               | 2               | 124          |          |          |                | * 1       | 309                     | A * |          | * .        |        |
|          |          | 1*               | 33 Fe    | JSA Inc. 51<br>deral-1 | ÷)5                |                 | ₩.           | ÷        | *        | * *            | A A       | FL                      | pl. |          |            |        |
| 4        |          | -                |          |                        | 1                  | *               |              | 14.54    | *        | 1 *1           | Surle     | 2                       | lix | *        | *          |        |
|          | - 1      | *                |          | * *                    | * *                | * *             | *            | * *      | Non      | di*/           | 0.70      | 00,120                  | M.  | *        |            |        |
|          | 苹        |                  | * *      |                        | 2512 349           | 93' *           |              | 8        |          |                | 10        | 0/                      | 1   | *        |            | 11 -   |
| •        | *        | *                | *        | *                      | * 1974             | 1496<br>*       |              | 苹        | * *      | • •            | * V.      | #· Po                   | ol  |          |            |        |
|          | *        | <b>.</b>         | 17       | 2 *                    | *                  | *               |              |          |          | • *            |           |                         | *   |          | 7, 7       |        |
| 4.       | * *      | *                |          |                        | 本本                 | 1521            |              |          |          | 1              | •         |                         |     |          |            |        |
| *        | *        | *                | *        | 苹                      | 1315               | 550             |              |          |          |                | 96        |                         |     | *        |            | A.     |
| *        | 52<br>*  | * *              |          | *                      | 294                | 4               |              | *        |          |                | *         |                         |     |          |            |        |
|          | *        | 162              | ± 14 ± 1 | 70<br>\$               | * *                | 2               | * *          | 124      |          |                |           |                         |     |          |            |        |
|          | *        | *                | * *      |                        | *                  | 卒               |              | •        | *        | *              | *         |                         |     |          | N-117      | * 0    |
| *        | •        | *                | τ τ      | *                      |                    |                 | <b> </b>     |          | ~        |                | 42        |                         |     |          | *          |        |
| 华        | 2        | 594              |          | 7                      | *                  |                 |              |          |          | <u> </u>       | .         | 1                       |     |          |            |        |
| ф        | * *      | * *              | *        | * *                    |                    | *               |              |          | <b>†</b> |                |           | *                       |     | *        | *          | * *    |
|          | *        | 4                |          | *                      | 本                  |                 |              | 100      |          |                |           | •                       |     | Y        | 14 h       |        |
|          | <b>*</b> | * >              | *        | *                      | Δ                  |                 |              |          |          |                |           |                         |     |          |            | * *    |
|          | *        |                  | *        | 290                    | 570                | _ø <sup>7</sup> | •            |          | • ×      | x 💠            | *         | 1 45                    |     | <b>*</b> |            |        |
| 1113     | * *      | 1                |          |                        | 570<br>  41<br>  * |                 |              |          |          |                | •         |                         |     | T        |            | *      |
| ÷        |          | *                | ·        | · *                    |                    |                 |              |          |          |                |           |                         |     |          | *          | 1      |
|          | * *      | Δ Δ              |          | *                      | *                  |                 | •            |          |          |                | ÷         | 苹                       |     |          | 15         | 11     |
| -\$      |          | * *              | 482      | * *                    | *                  |                 |              |          |          |                |           |                         | *   | Ġ.       |            | 4      |
|          | • 4      | 0                | # #      |                        | 121                |                 |              |          |          | *              | •         |                         |     |          |            | *      |
|          |          | <b>★</b> ★ 275 ☆ | 本        | 本                      | ф                  | 100             | ф-           |          | •        |                |           |                         | *   | 苹        |            |        |
|          | *        |                  | * 33 ×   | * *                    | *                  | *               | 4            | <b>*</b> |          | 本              |           |                         |     | *        |            |        |
|          |          |                  | 33 *     | 111 😾                  |                    | × 1980          |              | *        | *        |                | *         |                         | 4   |          | 71         |        |
|          |          | *                | *        |                        | 2                  | 55              | ~            | 4        |          | -              |           |                         |     |          |            | +      |
|          | C Fals   | *                | *        | 464                    | 1650               | 836             |              |          |          | ×              |           |                         | * * |          |            |        |
|          |          | ÷                |          | *                      |                    |                 | * *          |          |          |                |           |                         |     | 1        |            |        |
|          |          |                  |          |                        | 6                  | 87              | <b>≉</b> 224 |          |          |                |           |                         | 5   |          |            |        |
|          |          | 7                | 1        |                        | 40                 |                 |              |          |          |                |           |                         | 1   |          | 1          |        |
|          |          | *                | 534      |                        | 320                |                 | *            |          |          |                |           |                         |     | 16       |            |        |
| <b>*</b> |          | 7                | 0        | ÷                      | 320<br>* 178       | 4               | M-           |          |          | *              |           | *                       |     | Á        | *          |        |

8735 Radius

8735 FT

| Well Name         Cold Millman         Burton Flat         Burton Flat         Angell Ranch (Atoka)         Minchester (Atoka)         Burton Flat (Morrow)         Minchester (Morrow)<                                                                                                                                                                                                                                                                                                                                                                                                                                                                                                                                       | Reserve                                                | Reservoir Data Shee                    | t - Pools Within the "Reserve Potential Area" Only | /ithin the                        | "Reserve                   | Potentia              | l Area" (               | July                   |
|--------------------------------------------------------------------------------------------------------------------------------------------------------------------------------------------------------------------------------------------------------------------------------------------------------------------------------------------------------------------------------------------------------------------------------------------------------------------------------------------------------------------------------------------------------------------------------------------------------------------------------------------------------------------------------------------------------------------------------------------------------------------------------------------------------------------------------------------------------------------------------------------------------------------------------------------------------------------------------------------------------------------------------------------------------------------------------------------------------------------------------------------------------------------------------------------------------------------------------------------------------------------------------------------------------------------------------------------------------------------------------------------------------------------------------------------------------------------------------------------------------------------------------------------------------------------------------------------------------------------------------------------------------------------------------------------------------------------------------------------------------------------------------------------------------------------------------------------------------------------------------------------------------------------------------------------------------------------------------------------------------------------------------------------------------------------------------------------------------------------------------|--------------------------------------------------------|----------------------------------------|----------------------------------------------------|-----------------------------------|----------------------------|-----------------------|-------------------------|------------------------|
| Old Millman Ranch (Bone Springs)         Burton Flat (Wolfcamp)         Burton Flat (Atoka)         Burton Flat (Atoka)         Burton Flat (Morrow)           8/91         4/78         7/81         1/76         6/76         5/89           3,159         55         999         1,916         1,227         1,048           37         18         103         9         11         3           2         0         1         1         0         604           1,563         0         266         27         0         604           17         0         12         2         0         2           Depletion         Depletion         Depletion         Depletion         Depletion         Depletion                                                                                                                                                                                                                                                                                                                                                                                                                                                                                                                                                                                                                                                                                                                                                                                                                                                                                                                                                                                                                                                                                                                                                                                                                                                                                                                                                                                                                  | Well Name                                              |                                        | Federal 33-1                                       |                                   |                            |                       |                         |                        |
| 8/91       4/78       7/81       1/76       6/76       5/89         3,159       5       999       1,916       1,227       1,048         2       0       1       1       3         1,563       0       266       27       0       604         1,563       0       12       2       0       604         Depletion       Depletion       Depletion       Depletion       Depletion       Depletion                                                                                                                                                                                                                                                                                                                                                                                                                                                                                                                                                                                                                                                                                                                                                                                                                                                                                                                                                                                                                                                                                                                                                                                                                                                                                                                                                                                                                                                                                                                                                                                                                                                                                                                                | Pool Name                                              | Old Millman<br>Ranch<br>(Bone Springs) | Burton Flat<br>North<br>(Wolfcamp)                 | Burton Flat<br>North<br>(Strawn ) | Angell<br>Ranch<br>(Atoka) | Winchester<br>(Atoka) | Burton Flat<br>(Morrow) | Winchester<br>(Morrow) |
| 3,159       55       999       1,916       1,227       1,048         2       0       1       1       0       1         1,563       0       266       27       0       604         17       0       12       0       604         Depletion       Depletion       Depletion       Depletion       Depletion                                                                                                                                                                                                                                                                                                                                                                                                                                                                                                                                                                                                                                                                                                                                                                                                                                                                                                                                                                                                                                                                                                                                                                                                                                                                                                                                                                                                                                                                                                                                                                                                                                                                                                                                                                                                                      | Date of First Production                               | 8/91                                   | 4/78                                               | 7/81                              | 1/76                       | 9//9                  | 5/89                    | 1/77                   |
| 1,563 0 266 27 0 604 17 0 122 0 604 17 0 Depletion Depletion Depletion                                                                                                                                                                                                                                                                                                                                                                                                                                                                                                                                                                                                                                                                                                                                                                                                                                                                                                                                                                                                                                                                                                                                                                                                                                                                                                                                                                                                                                                                                                                                                                                                                                                                                                                                                                                                                                                                                                                                                                                                                                                         | Cumulative Gas (MMCF) *<br>Cumulative Oil (MBO)        | 3,159<br>37                            | 55<br>18                                           | 999<br>103                        | 1,916<br>9                 | 1,227                 | 1,048                   | 2,275                  |
| 1,563       0       266       27       0       604         17       0       12       2       0       2         Depl / Sol'n Gas       Depletion       Depletion       Depletion       Depletion       Depletion                                                                                                                                                                                                                                                                                                                                                                                                                                                                                                                                                                                                                                                                                                                                                                                                                                                                                                                                                                                                                                                                                                                                                                                                                                                                                                                                                                                                                                                                                                                                                                                                                                                                                                                                                                                                                                                                                                                | Number of Active Wells #                               | 2                                      | 0                                                  | -                                 | <b>~</b>                   | 0                     | -                       | -                      |
| Depl / Sol'n Gas Depletion Depletion Depletion Depletion                                                                                                                                                                                                                                                                                                                                                                                                                                                                                                                                                                                                                                                                                                                                                                                                                                                                                                                                                                                                                                                                                                                                                                                                                                                                                                                                                                                                                                                                                                                                                                                                                                                                                                                                                                                                                                                                                                                                                                                                                                                                       | Current Gas Rate (MCF/D) **<br>Current Oil Rate (BO/D) | 1,563                                  | 00                                                 | 266                               | 27                         | 00                    | 604                     | 158                    |
| The second secon | Drive Mechanism                                        | Depl / Sol'n Gas                       | Depletion                                          | Depletion                         | Depletion                  | Depletion             | Depletion               | Depletion              |