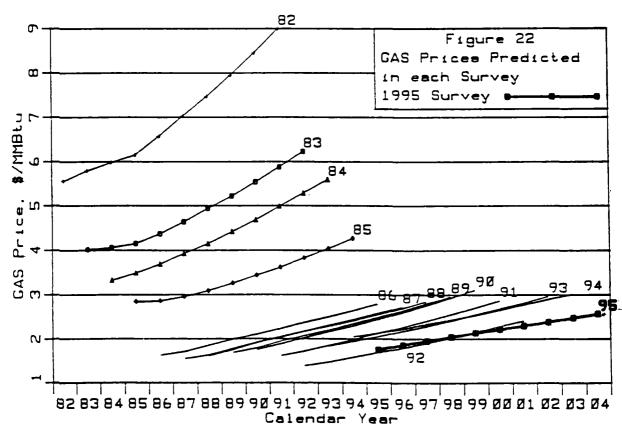

# LARGE FORMAT EXHIBIT HAS BEEN REMOVED AND IS LOCATED IN THE NEXT FILE

# LARGE FORMAT EXHIBIT HAS BEEN REMOVED AND IS LOCATED IN THE NEXT FILE

BEFORE THE
OIL CONSERVATION DIVISION
Case No. 11458 Exhibit No. 5
Submitted By: OXY USA Inc.
Hearing Date: February 8, 1996

OXY USA, Inc. SCPC 1/30/1996 RLD