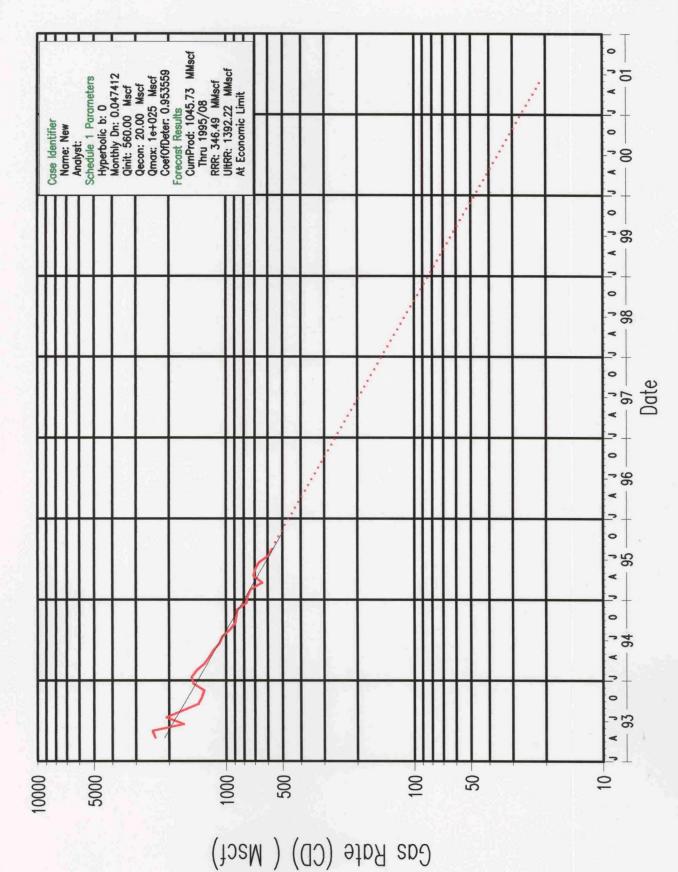

8735 Radius

8735 FT

| Well Name         Cold Millman         Burton Flat         Burton Flat         Angell Ranch (Atoka)         Minchester (Atoka)         Burton Flat (Morrow)         Minchester (Morrow)<                                                                                                                                                                                                                                                                                                                                                                                                                                                                                                                                       | Reserve                                                | Reservoir Data Shee                    | t - Pools Within the "Reserve Potential Area" Only | /ithin the                        | "Reserve                   | Potentia              | l Area" (               | July                   |
|--------------------------------------------------------------------------------------------------------------------------------------------------------------------------------------------------------------------------------------------------------------------------------------------------------------------------------------------------------------------------------------------------------------------------------------------------------------------------------------------------------------------------------------------------------------------------------------------------------------------------------------------------------------------------------------------------------------------------------------------------------------------------------------------------------------------------------------------------------------------------------------------------------------------------------------------------------------------------------------------------------------------------------------------------------------------------------------------------------------------------------------------------------------------------------------------------------------------------------------------------------------------------------------------------------------------------------------------------------------------------------------------------------------------------------------------------------------------------------------------------------------------------------------------------------------------------------------------------------------------------------------------------------------------------------------------------------------------------------------------------------------------------------------------------------------------------------------------------------------------------------------------------------------------------------------------------------------------------------------------------------------------------------------------------------------------------------------------------------------------------------|--------------------------------------------------------|----------------------------------------|----------------------------------------------------|-----------------------------------|----------------------------|-----------------------|-------------------------|------------------------|
| Old Millman Ranch (Bone Springs)         Burton Flat (Wolfcamp)         Burton Flat (Atoka)         Burton Flat (Atoka)         Burton Flat (Morrow)           8/91         4/78         7/81         1/76         6/76         5/89           3,159         55         999         1,916         1,227         1,048           37         18         103         9         11         3           2         0         1         1         0         604           1,563         0         266         27         0         604           17         0         12         2         0         2           Depletion         Depletion         Depletion         Depletion         Depletion         Depletion                                                                                                                                                                                                                                                                                                                                                                                                                                                                                                                                                                                                                                                                                                                                                                                                                                                                                                                                                                                                                                                                                                                                                                                                                                                                                                                                                                                                                  | Well Name                                              |                                        | Federal 33-1                                       |                                   |                            |                       |                         |                        |
| 8/91       4/78       7/81       1/76       6/76       5/89         3,159       5       999       1,916       1,227       1,048         2       0       1       1       3         1,563       0       266       27       0       604         1,563       0       12       2       0       604         Depletion       Depletion       Depletion       Depletion       Depletion       Depletion                                                                                                                                                                                                                                                                                                                                                                                                                                                                                                                                                                                                                                                                                                                                                                                                                                                                                                                                                                                                                                                                                                                                                                                                                                                                                                                                                                                                                                                                                                                                                                                                                                                                                                                                | Pool Name                                              | Old Millman<br>Ranch<br>(Bone Springs) | Burton Flat<br>North<br>(Wolfcamp)                 | Burton Flat<br>North<br>(Strawn ) | Angell<br>Ranch<br>(Atoka) | Winchester<br>(Atoka) | Burton Flat<br>(Morrow) | Winchester<br>(Morrow) |
| 3,159       55       999       1,916       1,227       1,048         2       0       1       1       0       1         1,563       0       266       27       0       604         17       0       12       0       604         Depletion       Depletion       Depletion       Depletion       Depletion                                                                                                                                                                                                                                                                                                                                                                                                                                                                                                                                                                                                                                                                                                                                                                                                                                                                                                                                                                                                                                                                                                                                                                                                                                                                                                                                                                                                                                                                                                                                                                                                                                                                                                                                                                                                                      | Date of First Production                               | 8/91                                   | 4/78                                               | 7/81                              | 1/76                       | 9//9                  | 5/89                    | 1/77                   |
| 1,563 0 266 27 0 604 17 0 122 0 604 17 0 Depletion Depletion Depletion                                                                                                                                                                                                                                                                                                                                                                                                                                                                                                                                                                                                                                                                                                                                                                                                                                                                                                                                                                                                                                                                                                                                                                                                                                                                                                                                                                                                                                                                                                                                                                                                                                                                                                                                                                                                                                                                                                                                                                                                                                                         | Cumulative Gas (MMCF) *<br>Cumulative Oil (MBO)        | 3,159<br>37                            | 55<br>18                                           | 999<br>103                        | 1,916<br>9                 | 1,227                 | 1,048                   | 2,275                  |
| 1,563       0       266       27       0       604         17       0       12       2       0       2         Depl / Sol'n Gas       Depletion       Depletion       Depletion       Depletion       Depletion                                                                                                                                                                                                                                                                                                                                                                                                                                                                                                                                                                                                                                                                                                                                                                                                                                                                                                                                                                                                                                                                                                                                                                                                                                                                                                                                                                                                                                                                                                                                                                                                                                                                                                                                                                                                                                                                                                                | Number of Active Wells #                               | 2                                      | 0                                                  | -                                 | <b>~</b>                   | 0                     | -                       | -                      |
| Depl / Sol'n Gas Depletion Depletion Depletion Depletion                                                                                                                                                                                                                                                                                                                                                                                                                                                                                                                                                                                                                                                                                                                                                                                                                                                                                                                                                                                                                                                                                                                                                                                                                                                                                                                                                                                                                                                                                                                                                                                                                                                                                                                                                                                                                                                                                                                                                                                                                                                                       | Current Gas Rate (MCF/D) **<br>Current Oil Rate (BO/D) | 1,563                                  | 00                                                 | 266                               | 27                         | 00                    | 604                     | 158                    |
| The second secon | Drive Mechanism                                        | Depl / Sol'n Gas                       | Depletion                                          | Depletion                         | Depletion                  | Depletion             | Depletion               | Depletion              |

<sup>\*</sup> Cumulative Production through July/August 1995 - limit of currently available public information

# Wells located within the "Deep Gas Reserve Potential Area"

OIL CONSERVATION DIVISION
Case No. 11458 Exhibit No. Submitted By: OXY USA Inc.
Hearing Date: February 8, 1996

<sup>\*\*</sup> Current Rate = July/August 1995 Average Daily Rate