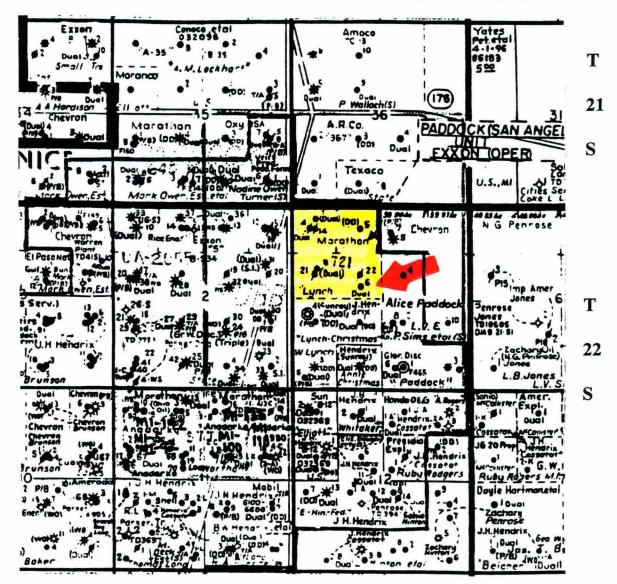

#### MARATHON OIL COMPANY Walter Lynch Well No. 6

Application for Unorthodox Location Walter Lynch Well No. 6 Blinebry Oil and Gas Pool Section 1, T-22-S, R-37-E Lea County, New Mexico