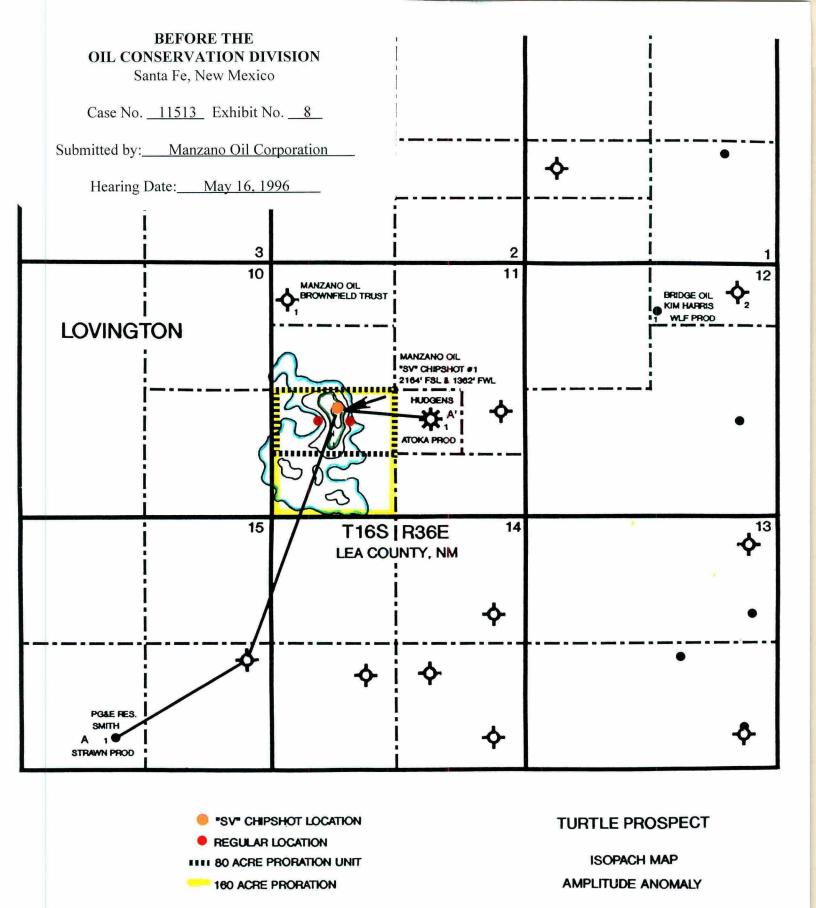

|

# LARGE FORMAT EXHIBIT HAS BEEN REMOVED AND IS LOCATED IN THE NEXT FILE

## W-E Arbitrary Line Section 11 location @ 69x31





# BEFORE THE OIL CONSERVATION DIVISION

Santa Fe, New Mexico

Case No. <u>11513</u> Exhibit No. <u>7</u>

Submitted by: Manzano Oil Corporation

Hearing Date: May 16, 1996