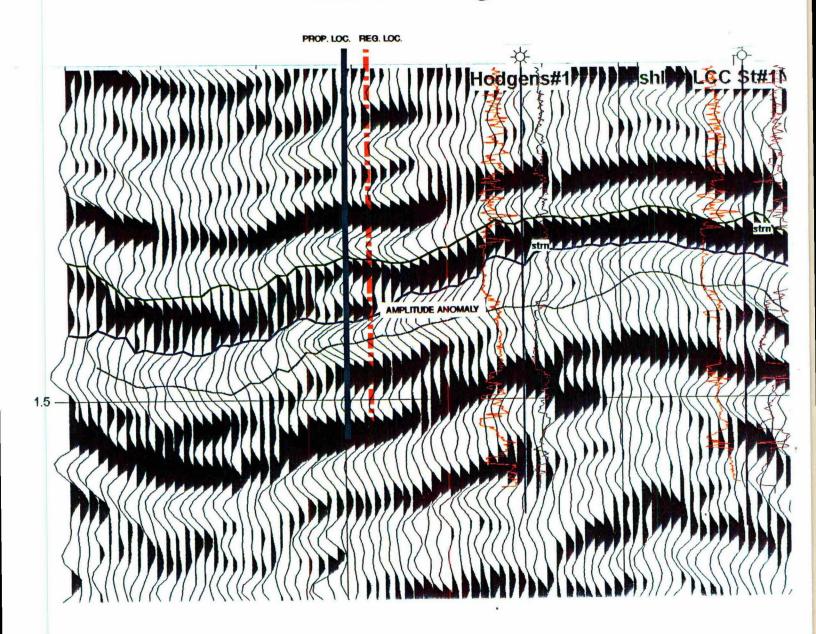

|

# LARGE FORMAT EXHIBIT HAS BEEN REMOVED AND IS LOCATED IN THE NEXT FILE

## W-E Arbitrary Line Section 11 location @ 69x31





# BEFORE THE OIL CONSERVATION DIVISION

Santa Fe, New Mexico

Case No. <u>11513</u> Exhibit No. <u>7</u>

Submitted by: Manzano Oil Corporation

Hearing Date: May 16, 1996