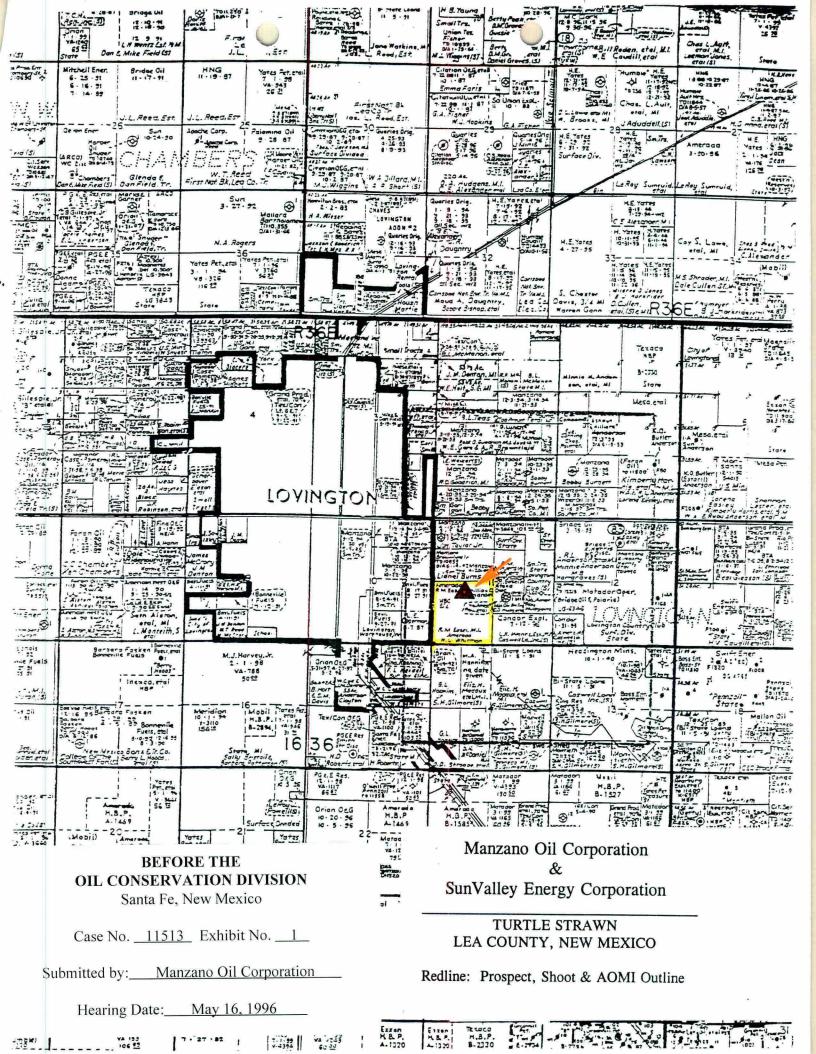

# MINERAL LEASEHOLD TAKEOFF AS OF MAY 13, 1996 COVERING LANDS IN LEA COUNTY, NEW MEXICO

# TOWNSHIP 16 SOUTH, RANGE 36 EAST, N.M.P.M. SECTION 11: SW/4

# Containing 160.0 acres, more or less

| MINERAL OWNER                                                                           | INTEREST | <u>LEASE</u><br>STATUS |
|-----------------------------------------------------------------------------------------|----------|------------------------|
| Marion Steve Gregory, a single man<br>1706 Bluebonnet Ave.<br>Denison, TX 75020-5702    | 1/784    | SunValley<br>3-27-2000 |
| William Newton Gregory, a single man<br>1706 Bluebonnet Ave.<br>Denison, TX 75020-5702  | 1/784    | SunValley<br>3-27-2000 |
| Bobby W. Jones, a single man<br>4601 Del Rio Trail<br>Wichita Falls, TX 76310           | 11