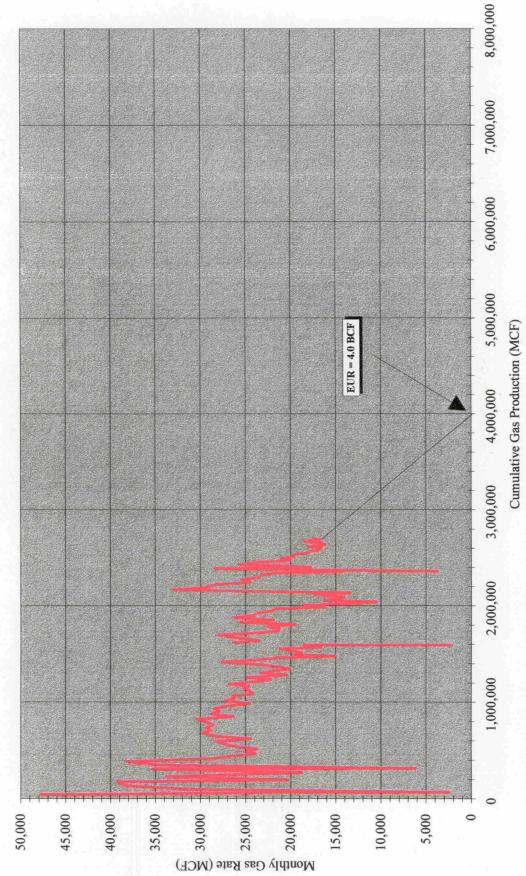

Ratecum

1,400,000 EUR = 1.3 BCF 1,200,000 1,000,000 Cumulative Gas Production (MCF) 800,000 000,009 400,000 200,000 12,000 8,000 2,000 10,000 000,9 4,000 0 Monthly Gas Rate (MCF)

Toles Federal No. 2 Buffalo Valley (Penn) Field