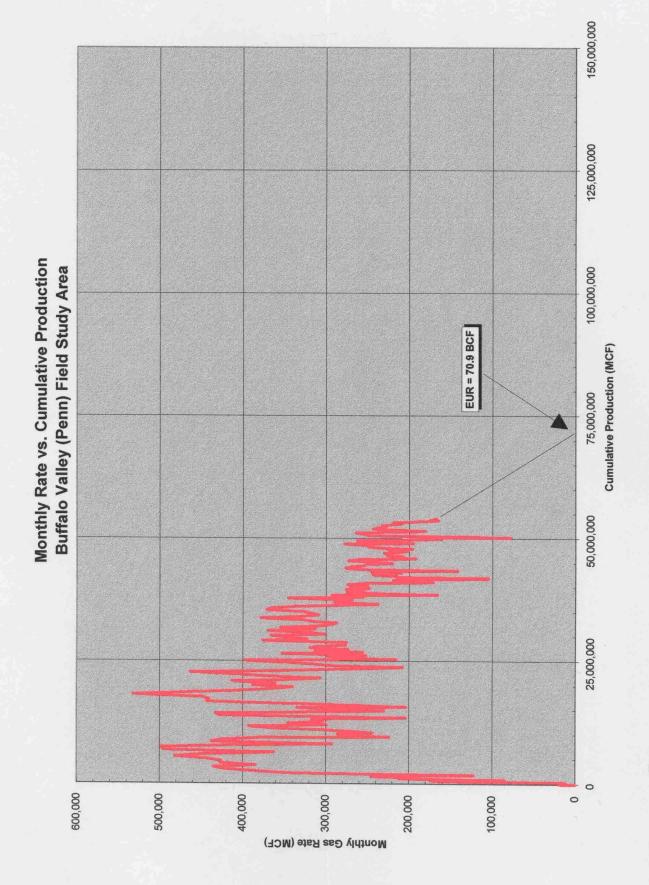

Harris Federal No. 10 Buffalo Valley (Penn) Field

Read & Stevens Inc

Ratecum

18,000,000 15,000,000 12,000,000 Cumulative Gas Production (MCF) Buffalo Valley (Penn) Field Read & Stevens Inc EUR = 8.0 BCF 9,000,000 6,000,000 3,000,000 100,000 000,06 80,000 10,000 70,000 000,09 50,000 40,000 20,000 30,000 Monthly Gas Rate (MCF)