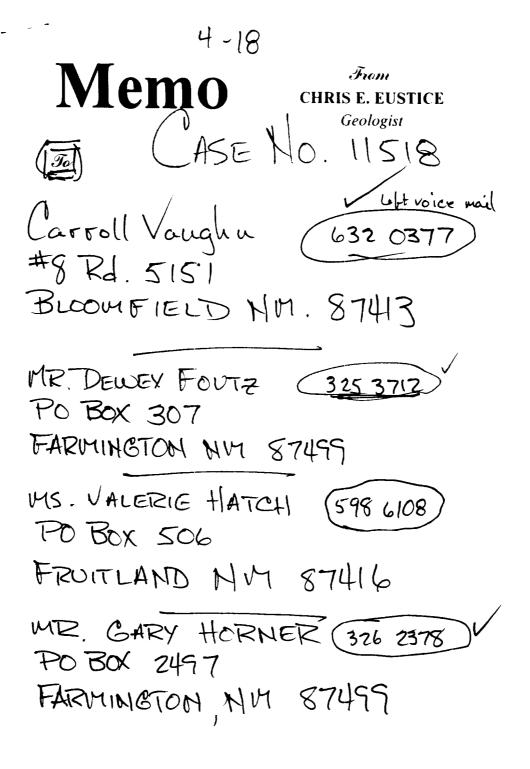

|                               | EUSTICE                                                                                                                                                                                                                                                      |                            | HEAR.                                                  | NOT                 |
|-------------------------------|--------------------------------------------------------------------------------------------------------------------------------------------------------------------------------------------------------------------------------------------------------------|----------------------------|--------------------------------------------------------|---------------------|
| <b>rse si</b> de?             | SENDER:<br>Complete items 1 and/or 2 for additional services.<br>Complete items 3, 4a, and 4b.<br>Print your name and address on the reverse of this form so that we<br>Card to YOU.                                                                         | e can return this          | l also wish to red<br>following service<br>extra fee): |                     |
| on the revol                  | <ul> <li>Attach this form to the front of the mailpiece, or on the back if spac permit.</li> <li>Write 'Return Receipt Requested' on the mailpiece below the article The Return Receipt will show to whom the article was delivered an delivered.</li> </ul> | e number.                  | 1. Address<br>2. Restrict                              |                     |
| <u>iN ADDRESS</u> completed o | 3. Article Addressed to:<br>Carroll Vaughn<br>#8 Rd. 5151<br>BLOOM FIELD, NM 87413                                                                                                                                                                           | 4b. Service                | CS 962<br>Type<br>ed<br>Mail<br>ceipt for Merchandis   | Certified           |
| s your <u>RETUR</u>           | 5. Received By: (Print Name)<br><u>Carroll</u> Vauyhn<br>6. Signature: (Addressee or Agent)<br>X C. Vaugh                                                                                                                                                    | 8. Addressed<br>and fee is | e's Address (Only<br>paid)                             | -46<br>if requested |

| . –         | EUST                                                                                                                                                                              | ICE                                 | HEAR.                                                  | NOT                           | 1          |
|-------------|-----------------------------------------------------------------------------------------------------------------------------------------------------------------------------------|-------------------------------------|--------------------------------------------------------|-------------------------------|------------|
| rse side?   | SENDER:<br>Complete items 1 and/or 2 for additional services.<br>Complete items 3, 4a, and 4b.<br>Print your name and address on the reverse of this form so that we card to you. | can return this                     | l also wish to red<br>following service<br>extra fee): |                               | e.         |
| 020         | Attach this form to the front of the mailpiece, or on the back if space does not permit.                                                                                          |                                     | 1. Addressee's Address                                 |                               | Š          |
| n the r     | <ul> <li>Write "Return Receipt Requested" on the mailpiece below the article</li> <li>The Return Receipt will show to whom the article was delivered an delivered.</li> </ul>     |                                     | 2. CRestrict                                           | •                             | ceipt Ser  |
| completed c | 3. Article Addressed to:<br>MR. GARY L. HORNER<br>PO BOX 2497                                                                                                                     | 4a. Article N<br>Z 7<br>4b. Service | 65962                                                  |                               | Return Rec |
| DRESS of    | FARMINGTON NV 87499                                                                                                                                                               | Register     Express     Returned   | eipt for Meteranos                                     | Certified<br>Insured<br>E COD | or using A |
| RN AD       | - <u></u>                                                                                                                                                                         | 7. Date of D                        | Lan o                                                  |                               | you fo     |
| RETU        | 5. Received By: (Print Name)                                                                                                                                                      | 8. Address<br>and fee fe            | og ti                                                  | if requested                  | Thank you  |
| s your      | 6. Signature: (Addressee or Agent)                                                                                                                                                |                                     |                                                        |                               | -          |
|             |                                                                                                                                                                                   |                                     | _                                                      |                               |            |

|           | EUSTI                                                                                                                                                                                                           | Ce                         | HEAR                                                  | NOT          | •            |
|-----------|-----------------------------------------------------------------------------------------------------------------------------------------------------------------------------------------------------------------|----------------------------|-------------------------------------------------------|--------------|--------------|
| rse side? | SENDER:<br>Complete items 1 and/or 2 for additional services.<br>Complete items 3, 4a, and 4b.<br>Print your name and address on the reverse of this form so that we<br>card to you.                            | can return this            | I also wish to receive the following services (for an |              | ė            |
| SV6       | Attach this form to the front of the mailpiece, or on the back if space<br>permit.                                                                                                                              | e does not                 | 1. 🔲 Address                                          | ee's Address | Ś            |
| e         | Write "Return Receipt Requested" on the mailpiece below the article<br>The Return Receipt will show to whom the article was delivered and<br>the Return Receipt will show to whom the article was delivered and |                            | 2. 🛛 Restricte                                        | d Delivery   | Sei          |
| ž         | delivered.                                                                                                                                                                                                      | a me dale                  | Consult postmas                                       | ter for fee. | eipt         |
| Ţ         | 3. Article Addressed to:                                                                                                                                                                                        | 4a. Article N              |                                                       | 120          | Hec          |
| complet   | MS. VALERIE HATCH                                                                                                                                                                                               |                            | 165-962-                                              | 628          | -            |
| ៍គ្គ      | -PO Box 1506                                                                                                                                                                                                    | 4b. Service 1              | Гуре                                                  |              | eturn        |
| ŭ<br>M    |                                                                                                                                                                                                                 | Registere                  | ed                                                    | Certified    | č            |
| - Š       | FRUITLAND, NM 87416                                                                                                                                                                                             | Express I                  | Mail                                                  | Insured      | sÌng         |
| Ē         | X1416                                                                                                                                                                                                           | 🗋 Return Rei               | ceipt for Merchandise                                 |              | Ľ.           |
| g         | 9.1.1.1                                                                                                                                                                                                         | 7. Date of De              | elivery                                               | · · · · ·    | <del>2</del> |
| N         |                                                                                                                                                                                                                 | 4-                         | 2.96                                                  |              | you          |
| BETUE     | 5. Received By: (Print Name)                                                                                                                                                                                    | 8. Addressee<br>and fee is | e's Address (Only<br>paid)                            | if requested | Thank        |
| Ţ         | 6. Signature: Addressee or Agenty                                                                                                                                                                               | 1                          |                                                       |              | •            |
| s you     | X Koy K. Hates                                                                                                                                                                                                  |                            |                                                       |              |              |
| -         |                                                                                                                                                                                                                 |                            |                                                       |              |              |

43 Helderschlichthandelichelten habten IIIhauffel

| SENDER:<br>Complete items 1 and/or 2 for additional services.<br>Complete items 3, 4a, and 4b.<br>Print your name and address on the reverse of this form so that we<br>could be used. | e can return this                                          | l also wish to rec<br>following service<br>extra fee): |         |
|----------------------------------------------------------------------------------------------------------------------------------------------------------------------------------------|------------------------------------------------------------|--------------------------------------------------------|---------|
| card to you.<br>Attach this form to the front of the mailpiece, or on the back if space does not<br>permit.                                                                            |                                                            | 1. 🗋 Addressee's Address                               |         |
| <ul> <li>Write "Return Receipt Requested" on the mailpiece below the artic<br/>The Return Receipt will show to whom the article was delivered ar<br/>delivered.</li> </ul>             |                                                            | 2. Consult postmas                                     |         |
| 3. Article Addressed to:<br>M.R. DEWEY FOUTZ                                                                                                                                           |                                                            | 65962                                                  | 629     |
| POBOX 307                                                                                                                                                                              | 4b. Service                                                | E Certified                                            |         |
| FARMINGTON, HM 87499                                                                                                                                                                   | Express                                                    | Mail<br>ceipt for Merchandise                          | Insured |
| 07 1 7                                                                                                                                                                                 | 7. Date of D                                               | elivery<br>-2-96                                       |         |
| 5 Received By: (Print Name)                                                                                                                                                            | 8. Addressee's Address (Only if requested and fee is paid) |                                                        |         |
| 6. Signature: (Addressee of Agent)                                                                                                                                                     |                                                            |                                                        |         |