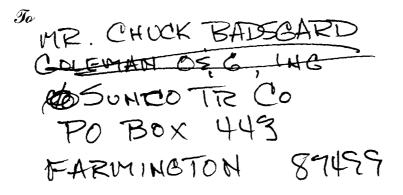

| SENDER:<br>Complete items 1 and/or 2 for additional services.<br>Complete items 3, 4a, and 4b.<br>Print your name and address on the reverse of this form so that w<br>card to you.                                                                                    | e can return this                   | I also wish to receive the following services (for an extra fee):               |               |
|------------------------------------------------------------------------------------------------------------------------------------------------------------------------------------------------------------------------------------------------------------------------|-------------------------------------|---------------------------------------------------------------------------------|---------------|
| <ul> <li>Attach this form to the front of the mailpiece, or on the back if spa<br/>permit.</li> <li>Write 'Return Receipt Requested' on the mailpiece below the article<br/>The Return Receipt will show to whom the article was delivered a<br/>delivered.</li> </ul> | de number.                          | 1. Addressee's Add<br>2. Restricted Delive<br>Consult postmaster for fe         | əry           |
| 3. Article Addressed to:<br>MR CHUCK BADSGARD<br>SUNCO TRUCKING<br>PO BOX 443<br>FARMINGTON, NM 87499                                                                                                                                                                  | 4b. Service<br>Registere<br>Express | Iumber<br>76596263<br>Type<br>ed Gree<br>Mail Ins<br>receipt for Merchandise CC | 3C<br>ortifie |
| 5. Received By: (Print Marne)<br>6. Signature: (Addressee or Agent)<br>X Shansa' Solucion)                                                                                                                                                                             | 8. Addresse<br>and fee is           | e's Address (Only if reques<br>s paid)                                          | sted          |