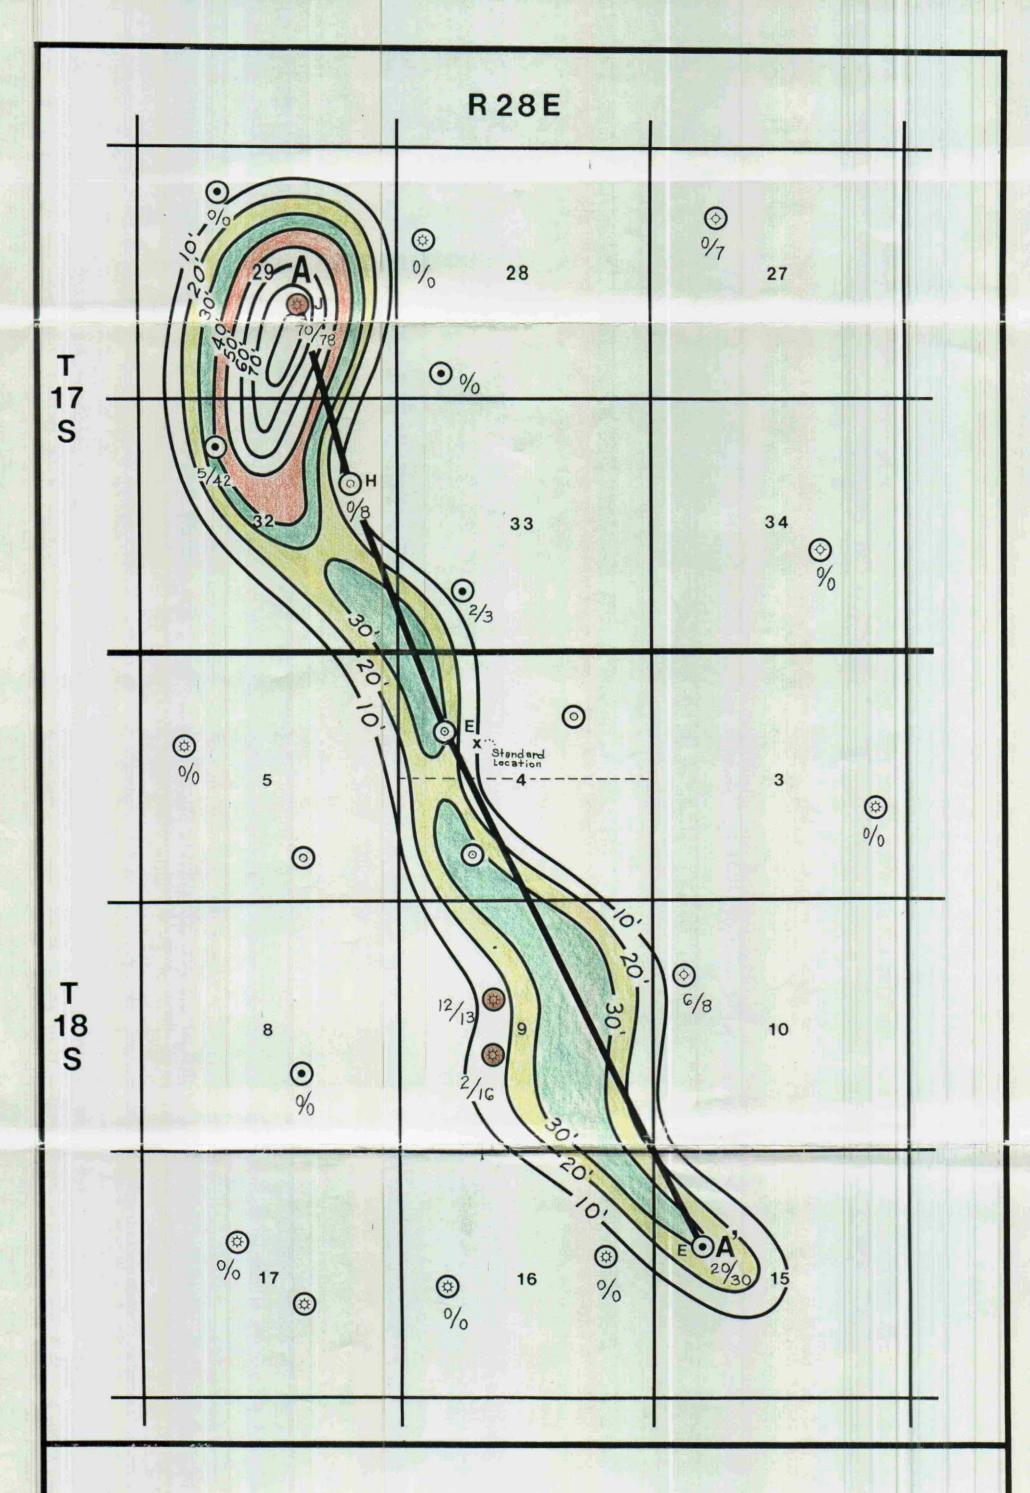

# BEFORE THE OIL CONSERVATION DIVISION

Santa Fe, New Mexico

Case No. 11533 Exhibit No. 1

Submitted by: Mewbourne Oil Company

Hearing Date: June 13,1996