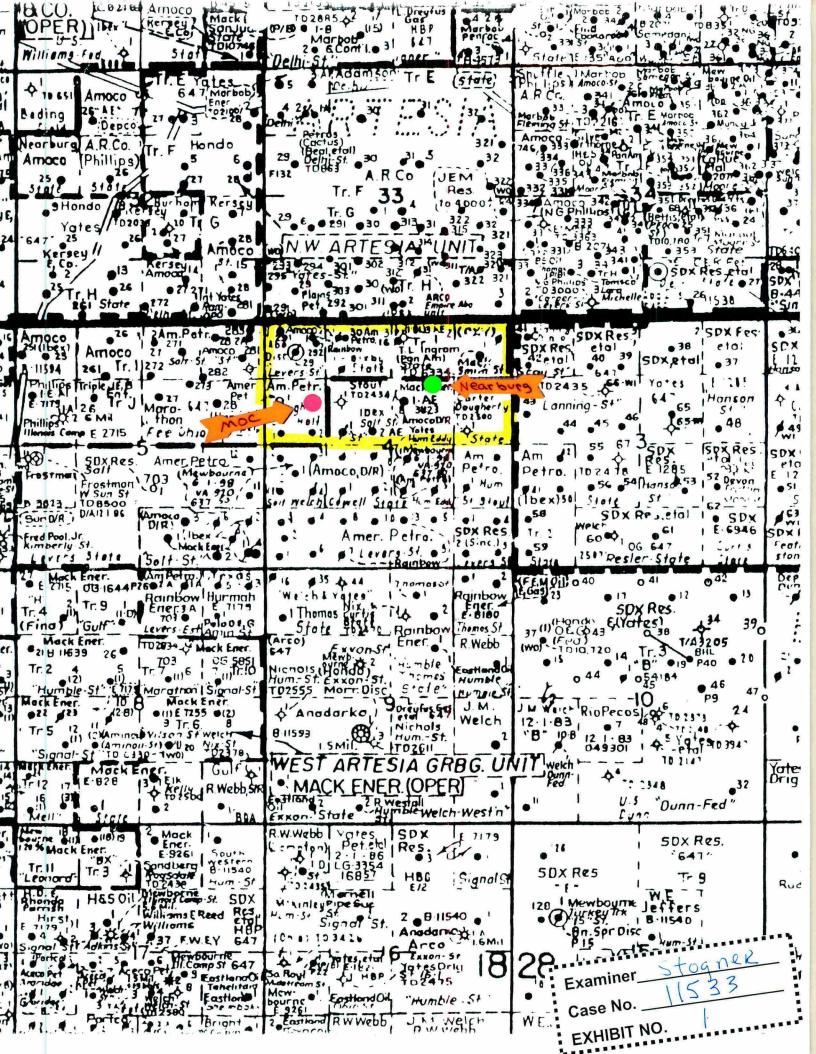

# BEFORE THE OIL CONSERVATION DIVISION

Santa Fe, New Mexico

Case No. 11533 Exhibit No. 1

Submitted by: Mewbourne Oil Company

Hearing Date: June 13,1996

# TRACT OWNERSHIP N/2 OF SECTION 4-18S-28E EDDY COUNTY, NEW MEXICO

| TRACT 1<br>NWNW (LOT 4)                                                                                     |                                                                          |                                                                                          |
|-------------------------------------------------------------------------------------------------------------|--------------------------------------------------------------------------|------------------------------------------------------------------------------------------|
| Fina Oil & Chemical<br>Eugene E. Nearburg<br>Ben A. Copass, Jr.<br>Earl R. Bruno, Jr.<br>Robert H. Marshall | 75.00000%<br>10.28750%<br>2.21250%<br>6.25000%<br>6.25000%<br>100.00000% | (30 acres)<br>(4.115 acres)<br>(.885 acres)<br>(2.5 acres)<br>(2.5 acres)<br>40.00 acres |
| TRACT 2<br>NENW (LOT 3)                                                                                     |                                                                          |                                                                                          |
| Arco Permian<br>Amoco Production Company                                                                    | 50.00000%<br>50.00000%                                                   | (20 acres)<br>(20 acres)                                                                 |
| TRACT 3 NWNE (LOT 2)                                                                                        |                                                                          |                                                                                          |
| Mewbourne Oil Company                                                                                       | 100.00000%                                                               | (40 acres)                                                                               |
| TRACT 4<br>E/2NE/4 (LOT 1 & SENE)                                                                           |                                                                          |                                                                                          |
| Oxy USA Inc.                                                                                                | 100.00000%                                                               | (80 acres)                                                                               |
| TRACT 5 SWNE & SENW                                                                                         |                                                                          |                                                                                          |
| Mewbourne Oil Company                                                                                       | 100.00000%                                                               | (80 acres)                                                                               |
| TRACT 6<br>SWNW                                                                                             |                                                                          |                                                                                          |
| Nearburg Producing Company                                                                                  | 100.00000%                                                               | (40 acres)                                                                               |

# UNIT OWNERSHIP N/2 of Section 4-18S-28E Eddy County, New Mexico

| <u>Company</u>             | <u>Acres</u> | <u>% W.I.</u> | <u>Status</u>                      |
|----------------------------|--------------|---------------|------------------------------------|
| Mewbourne On Company       | 120.000      | 37.50000      |                                    |
| Oxy OSA Inc.               | 80.000       | 25.00000      | Participating - Supports Mewbourne |
| Nearburg Producing Company | 40.000       | 12.50000      |                                    |
| Fina Gil & Chemical        | 30.000       | 9.37500       | Committed to Mewbourne             |
| Arco Permian               | 20.000       | 6.25000       | $\checkmark$                       |
| Amoco Producting Company   | 20.000       | 6.25000       | $\checkmark$                       |
| Eugene E. Nearburg         | 4.115        | 1.28594       | Farmed-Out to Mewbourne            |
| Earl R. Bruno, Jr.         | 2.500        | .78125        | $\checkmark$ ,                     |
| Robert H. Marshall         | 2.500        | .78125        |                                    |
| Ben A. Copass, Jr.         | .885         | .27656        | Farmed-Out to Mewbourne            |
| Mary Mary Comment          | 320.000      | 100.00000     |                                    |

## <u>Summary</u>

 Mewbourne Oil Company:
 73.4375%

 Uncommitted:
 26.5625%

 100.0000%