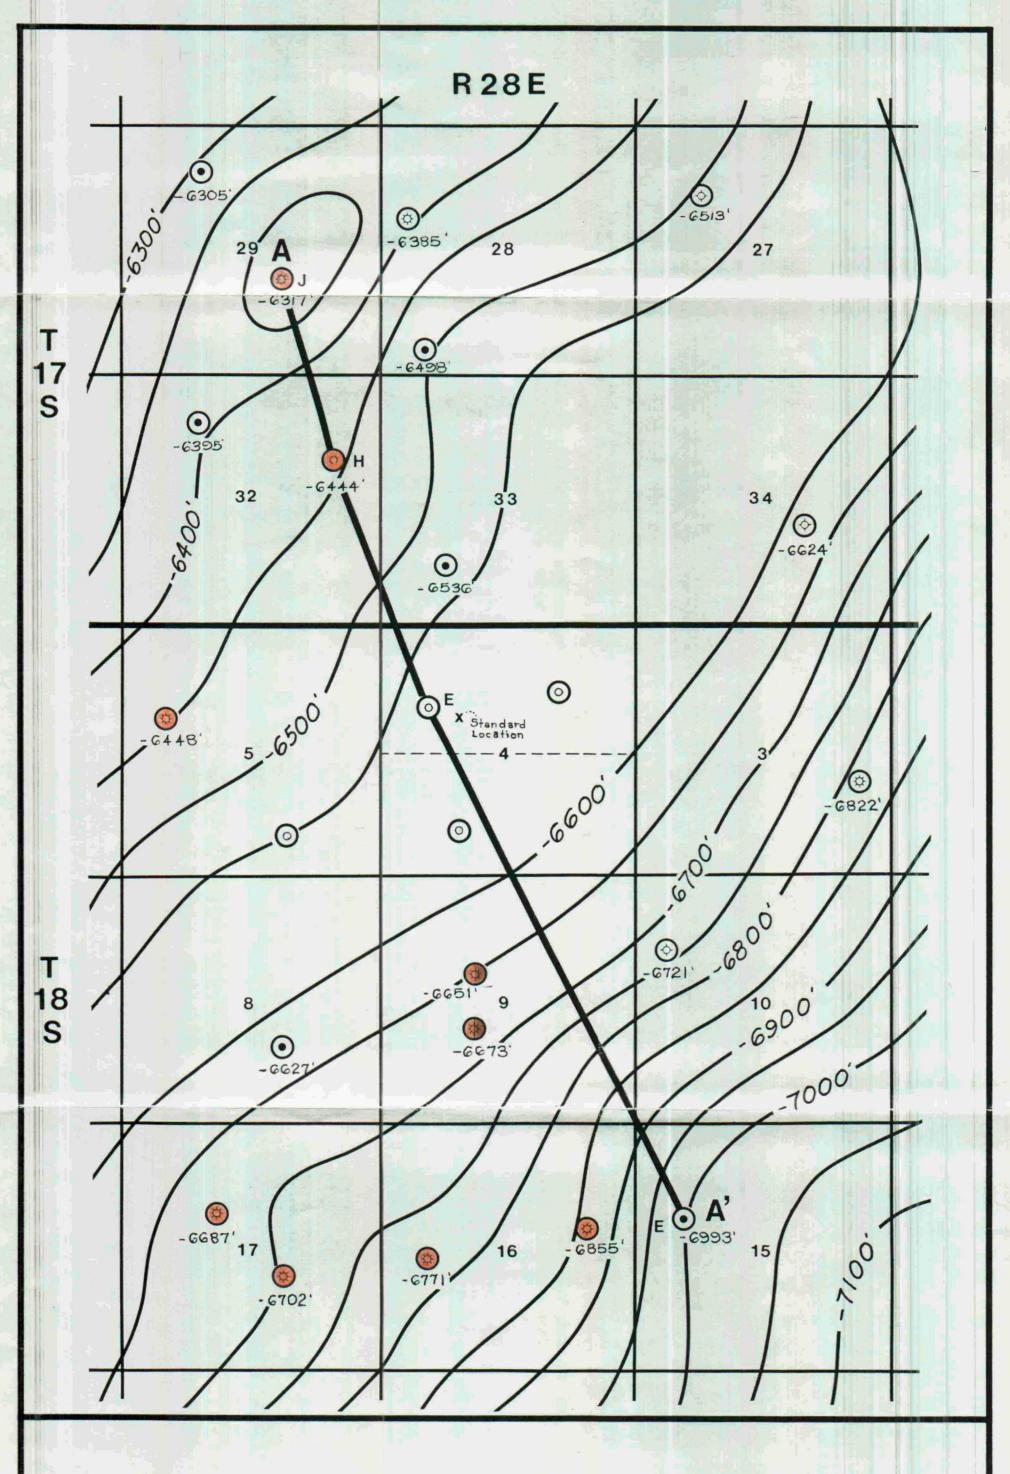

|
| ×                                                                                                                                                                                                                                                   |                                       |                                                                                |
| PS Form <b>3811,</b> December 1994                                                                                                                                                                                                                  |                                       | Domestic Return Receipt                                                        |

Thank you for using Return Receipt Service.







Case No. \_\_11533 Exhibit No. \_\_8

Submitted by: \_\_\_\_Mewbourne Oil Company

Hearing Date: June 13,1996







Submitted by: Mewbourne Oil Company

Hearing Date: June 13,1996









# LARGE FORMAT EXHIBIT HAS BEEN REMOVED AND IS LOCATED IN THE NEXT FILE

# LARGE FORMAT EXHIBIT HAS BEEN REMOVED AND IS LOCATED IN THE NEXT FILE

### BEFORE THE OIL CONSERVATION DIVISION

Santa Fe, New Mexico

Case No. <u>11533</u> Exhibit No. <u>12</u>

Submitted by: Mewbourne Oil Company

Hearing Date: June 13,1996