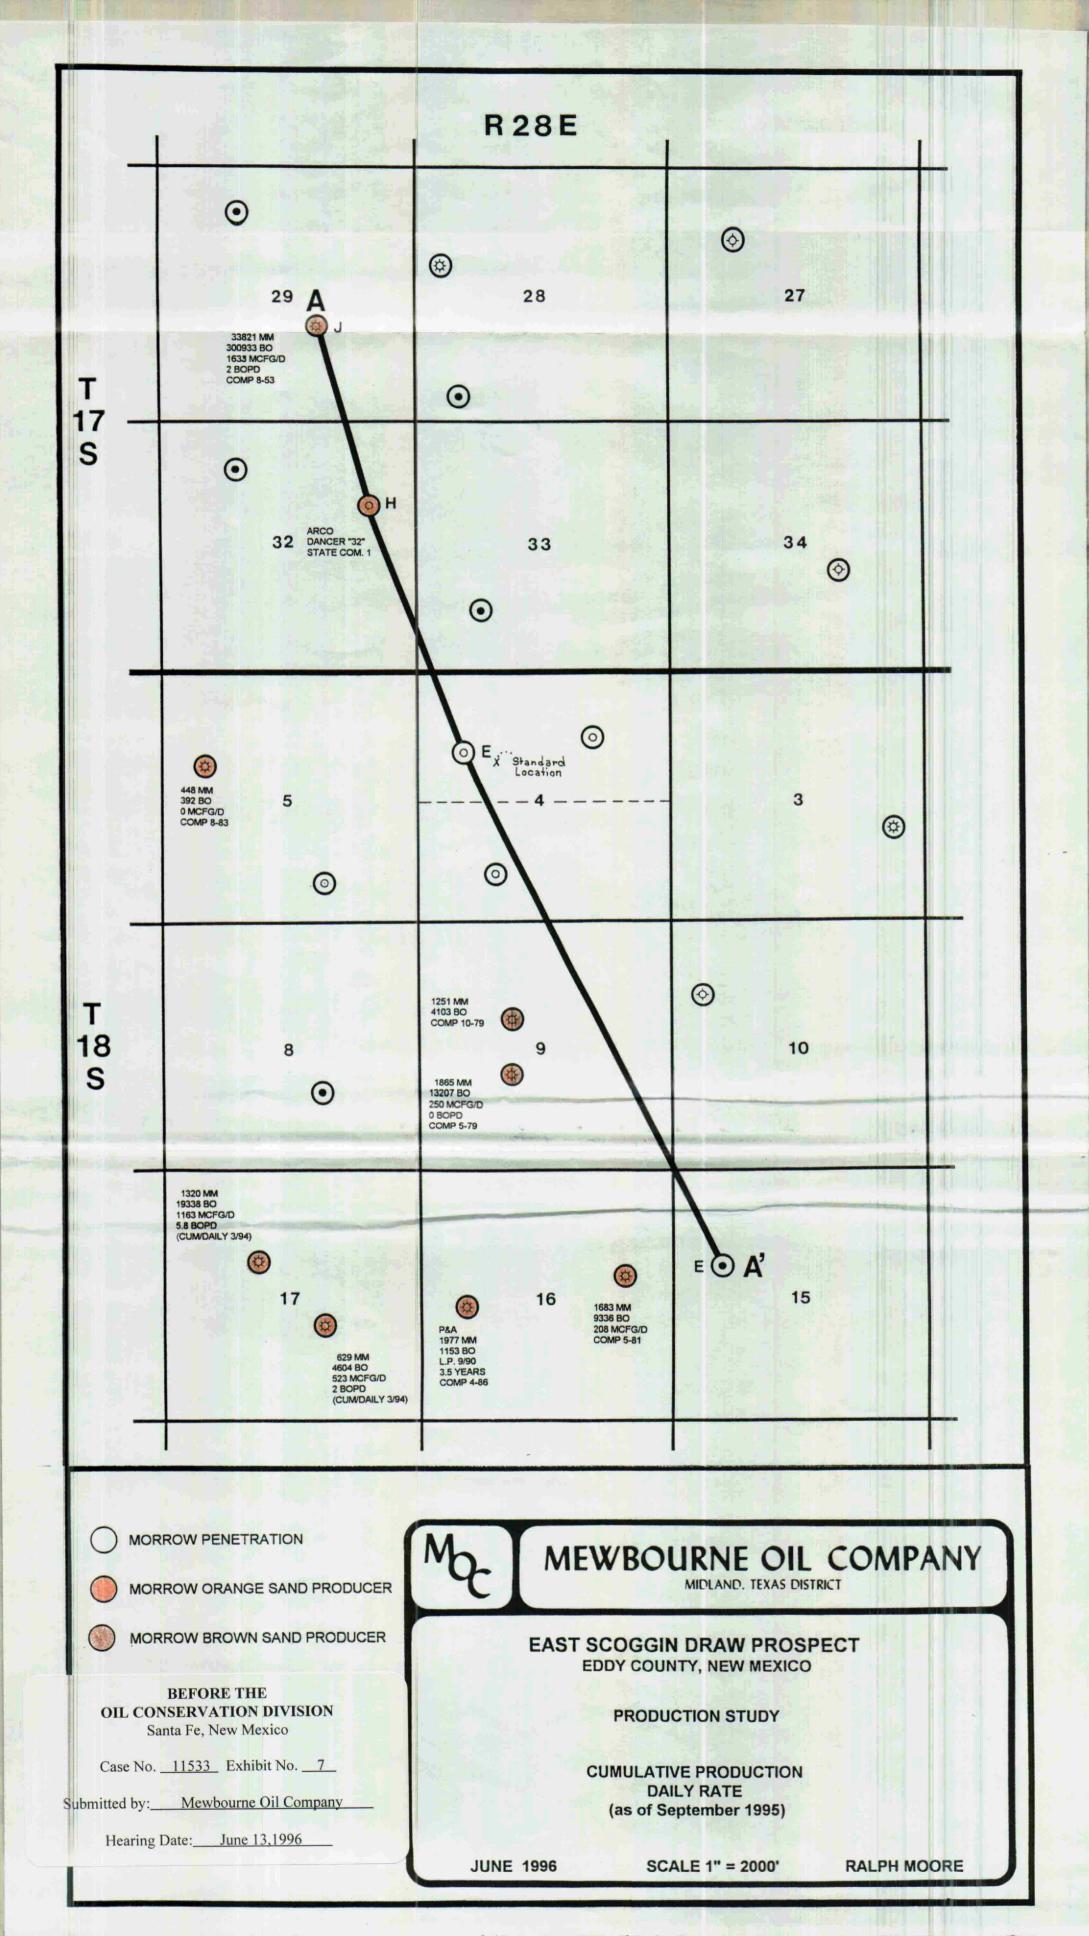

|
| ×                                                                                                                                                                                                                                                   |                                       |                                                                                |
| PS Form <b>3811,</b> December 1994                                                                                                                                                                                                                  |                                       | Domestic Return Receipt                                                        |

Thank you for using Return Receipt Service.







Case No. \_\_11533 Exhibit No. \_\_8

Submitted by: \_\_\_\_Mewbourne Oil Company

Hearing Date: June 13,1996







Submitted by: Mewbourne Oil Company

Hearing Date: June 13,1996









# LARGE FORMAT EXHIBIT HAS BEEN REMOVED AND IS LOCATED IN THE NEXT FILE

# LARGE FORMAT EXHIBIT HAS BEEN REMOVED AND IS LOCATED IN THE NEXT FILE

### BEFORE THE OIL CONSERVATION DIVISION

Santa Fe, New Mexico

Case No. <u>11533</u> Exhibit No. <u>12</u>

Submitted by: Mewbourne Oil Company

Hearing Date: June 13,1996