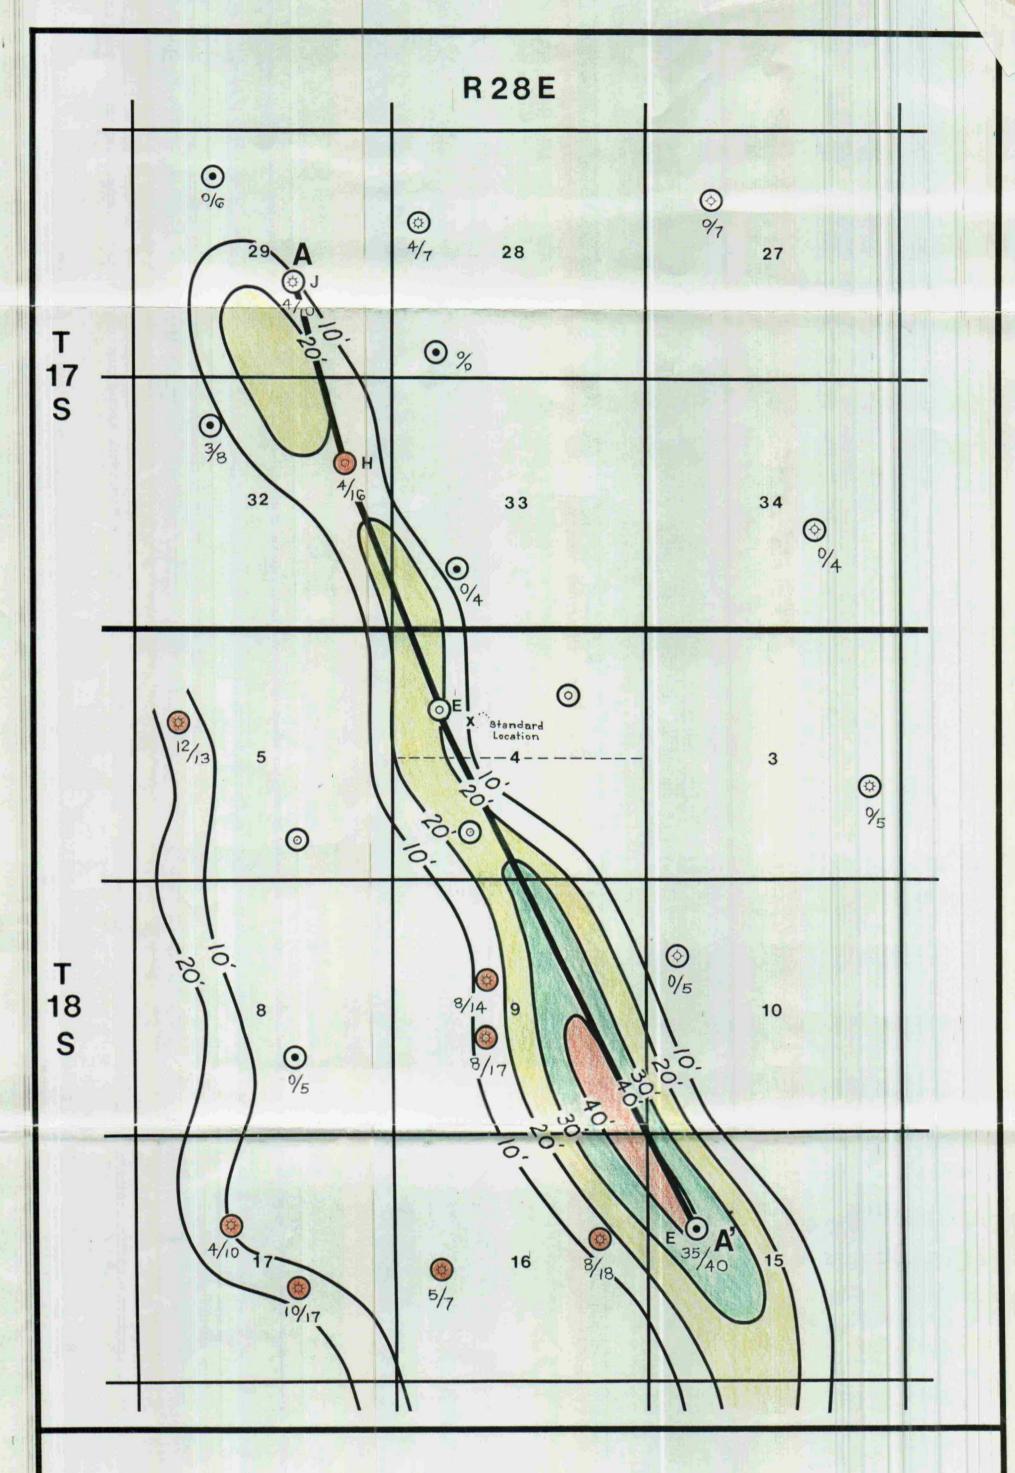

# BEFORE THE OIL CONSERVATION DIVISION

Santa Fe, New Mexico

Case No. 11533 Exhibit No. 1

Submitted by: Mewbourne Oil Company

Hearing Date: June 13,1996