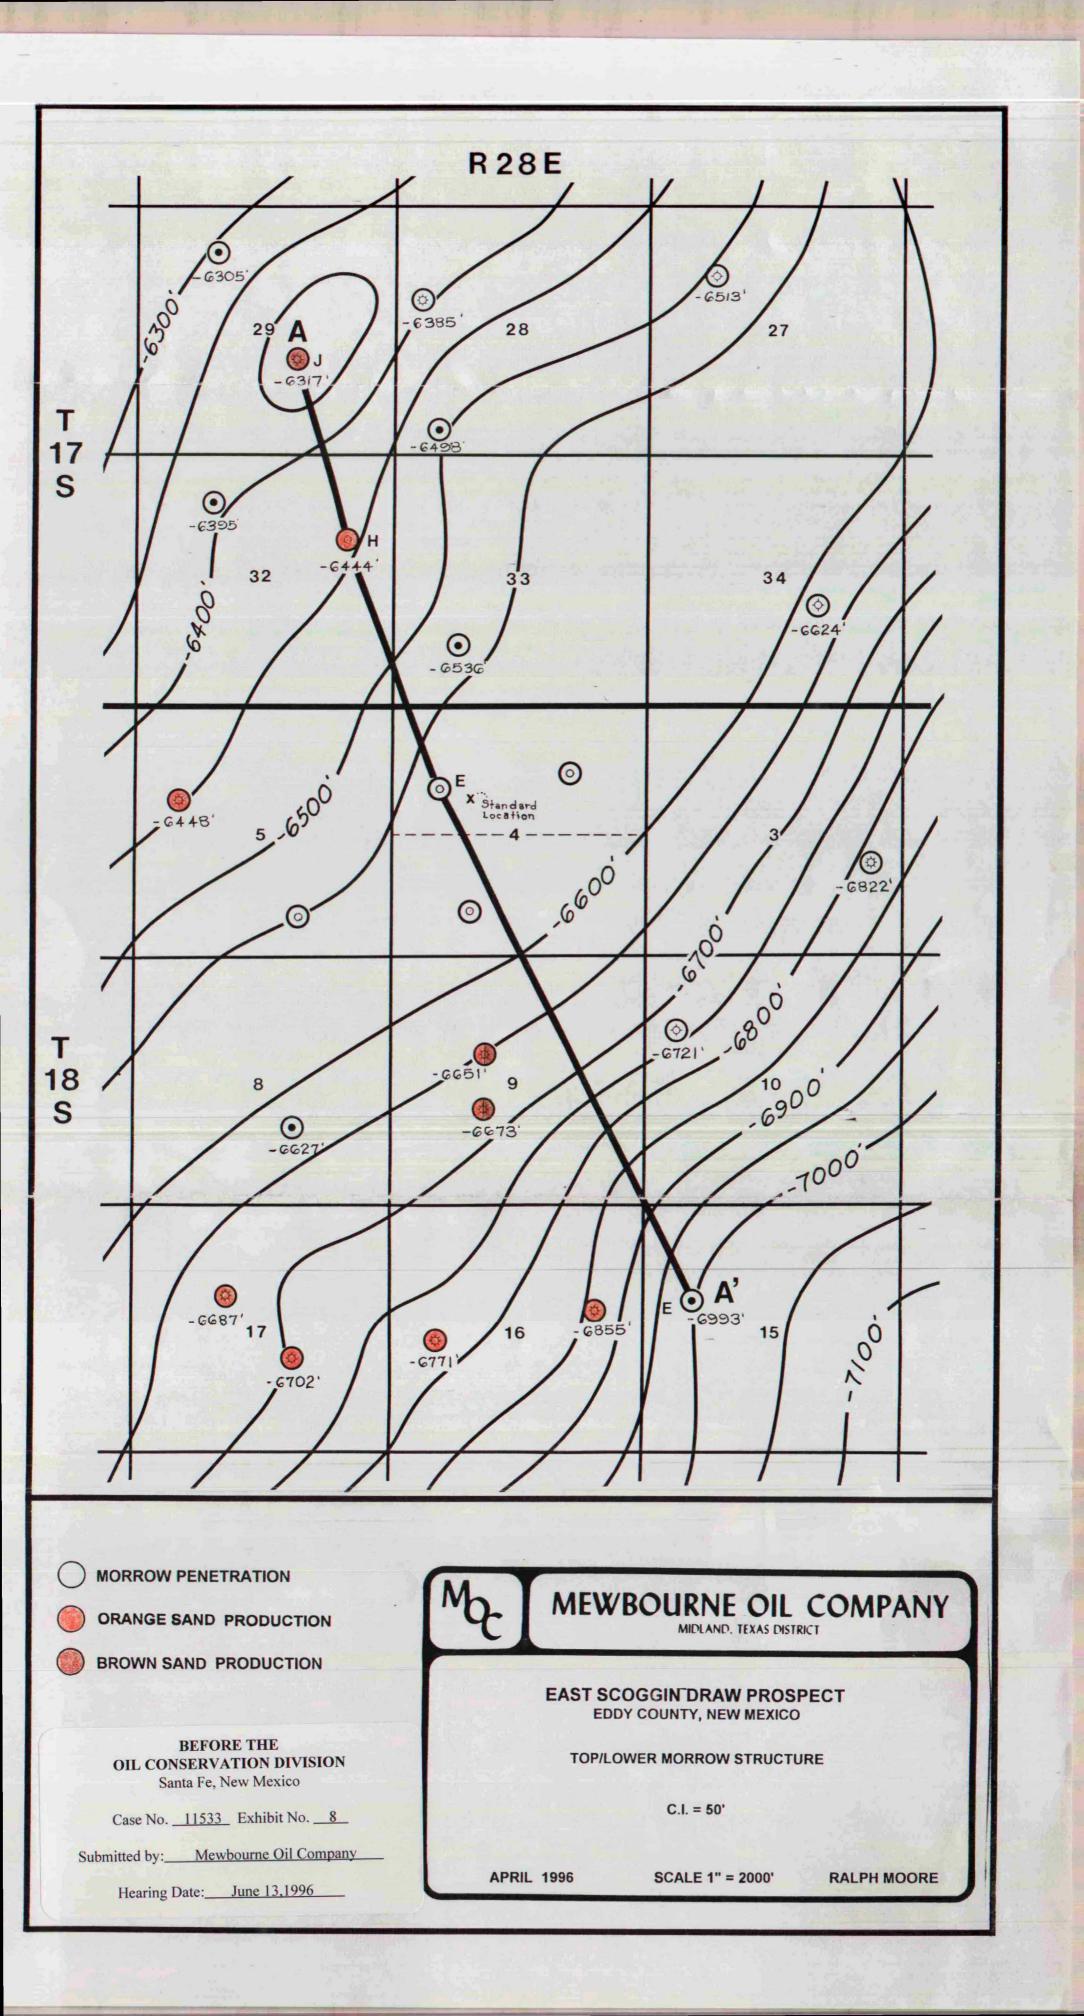

After careful consideration, we have decided to proceed with our original location as proposed (1650' FNL and 990' FWL of Section 4-18S-28E).

As discussed, in an effort to avoid the necessity of having to pool this unit before the New Mexico Oil Conservation Division, Mewbourne respectfully requests that Nearburg either participate to the full extent of its interest in this well or commit its interest to Mewbourne under mutually agreeable terms.

This well will be located approximately 1650' FNL and 990' FWL of Section 4-18S-28E, Eddy County, New Mexico. Our AFE dated February 2, 1996 is enclosed for your review. Should you desire to participate to the full extent of your interest in the drilling of this proposed well, please return an executed copy of the AFE to the undersigned at your earliest convenience.