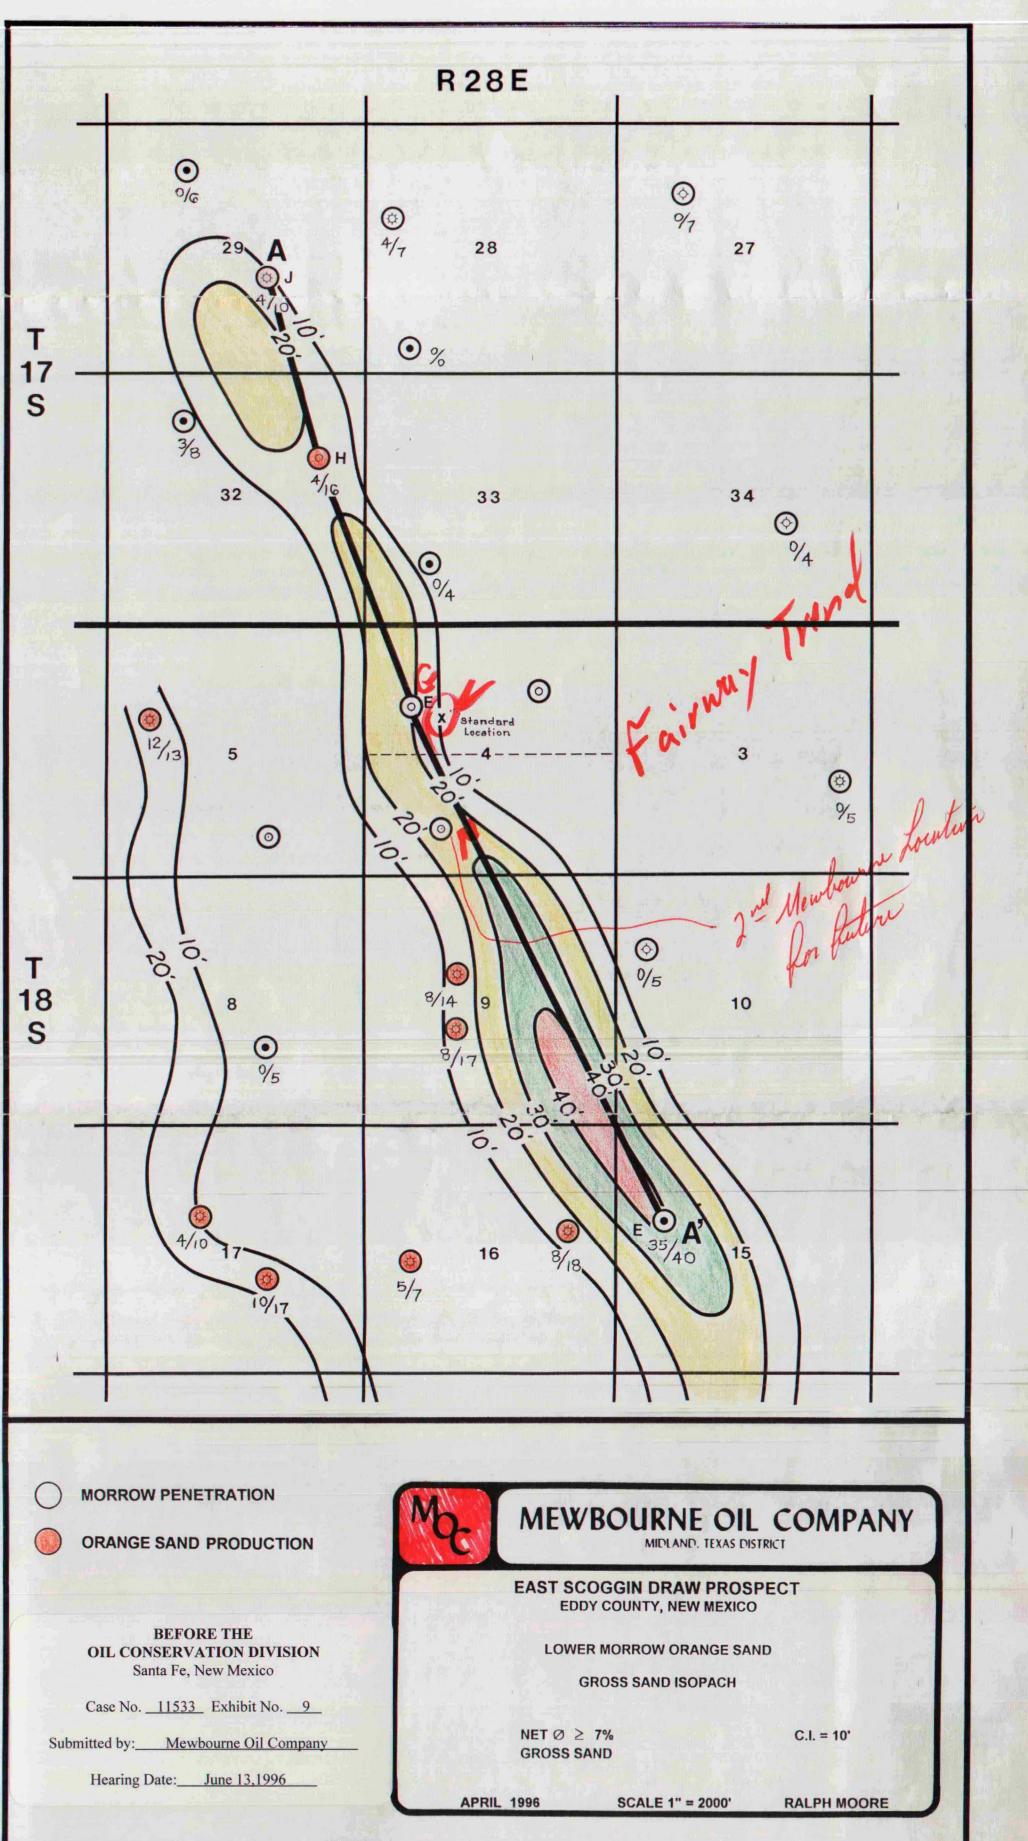

of Section 4, Township 18 South, Range 28 East, N.M.P.M., Eddy County, New Mexico. Mewbourne Oil Company proposes to dedicate the referenced pooled unit to a well which will be drilled at an unorthodox gas well location 1650 feet from the North line and 990 feet from the West line of Section 4, to test all formations to the base of the Morrow formation, Illinois Camp-Morrow Gas Pool.

ARCO Permian Attn: Mr. Lee Scarborough May 7, 1996 Page 2

Parties appearing in cases have been requested by the Division (Memorandum 2-90) to file a Prehearing Statement substantially in the form prescribed by the Division. Prehearing statements should be filed by 4:00 o'clock p.m. on the Friday before a scheduled hearing.

willing

WILLIAM F. CARR ATTORNEY FOR MEWBOURNE OIL COMPANY WFC:mlh Enc.















LARGE FORMAT EXHIBIT HAS BEEN REMOVED AND IS LOCATED IN THE NEXT FILE LARGE FORMAT EXHIBIT HAS BEEN REMOVED AND IS LOCATED IN THE NEXT FILE

# BEFORE THE OIL CONSERVATION DIVISION Santa Fe, New Mexico

Case No. <u>11533</u> Exhibit No. <u>12</u>

Submitted by: <u>Mewbourne Oil Company</u>

Hearing Date: June 13,1996