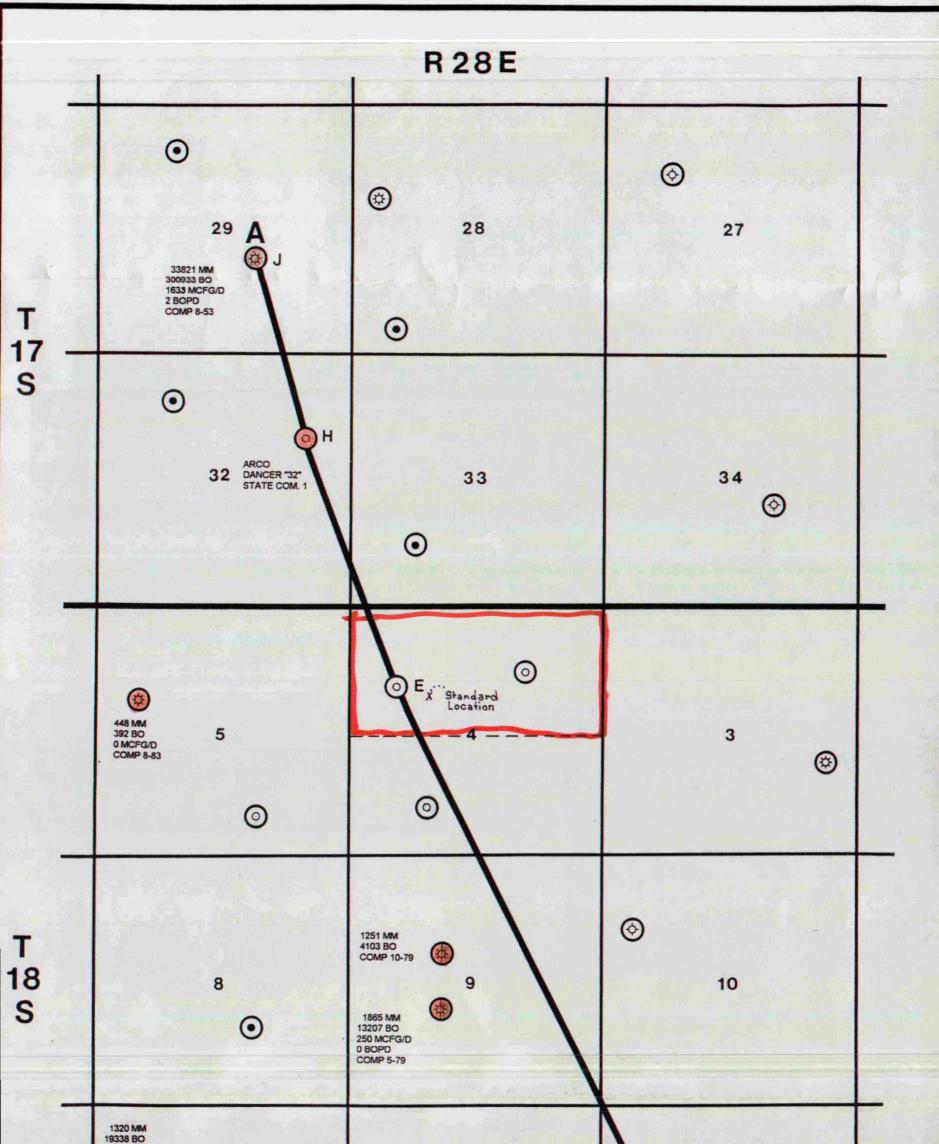

After careful consideration, we have decided to proceed with our original location as proposed (1650' FNL and 990' FWL of Section 4-18S-28E).

As discussed, in an effort to avoid the necessity of having to pool this unit before the New Mexico Oil Conservation Division, Mewbourne respectfully requests that Nearburg either participate to the full extent of its interest in this well or commit its interest to Mewbourne under mutually agreeable terms.

This well will be located approximately 1650' FNL and 990' FWL of Section 4-18S-28E, Eddy County, New Mexico. Our AFE dated February 2, 1996 is enclosed for your review. Should you desire to participate to the full extent of your interest in the drilling of this proposed well, please return an executed copy of the AFE to the undersigned at your earliest convenience.