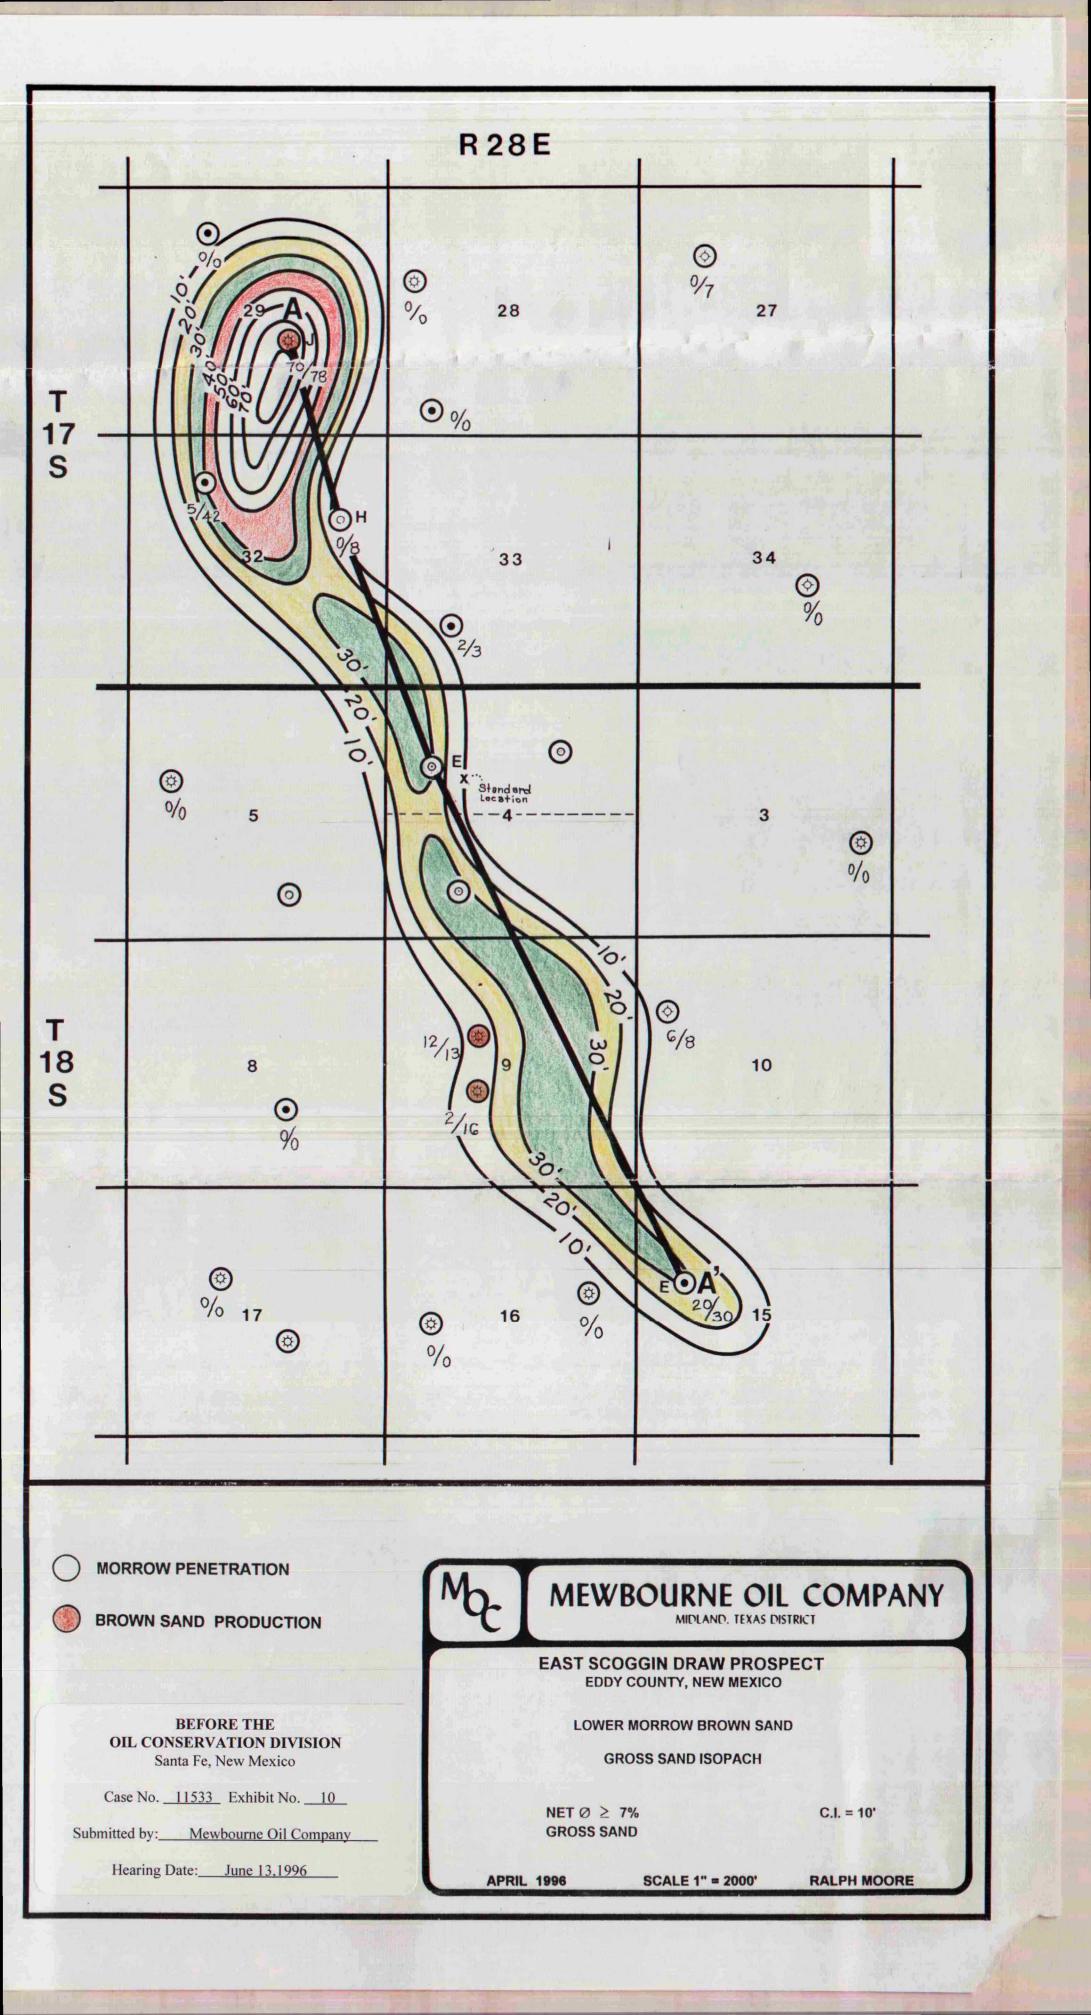

f Section 4, Township 18 South, Range 28 East, N.M.P.M., Eddy County, New Mexico. Mewbourne Oil Company proposes to dedicate the referenced pooled unit to a well which will be drilled at an unorthodox gas well location 1650 feet from the North line and 990 feet from the West line of Section 4, to test all formations to the base of the Morrow formation, Illinois Camp-Morrow Gas Pool.

ARCO Permian Attn: Mr. Lee Scarborough May 7, 1996 Page 2

Parties appearing in cases have been requested by the Division (Memorandum 2-90) to file a Prehearing Statement substantially in the form prescribed by the Division. Prehearing statements should be filed by 4:00 o'clock p.m. on the Friday before a scheduled hearing.

willing

WILLIAM F. CARR ATTORNEY FOR MEWBOURNE OIL COMPANY WFC:mlh Enc.















LARGE FORMAT EXHIBIT HAS BEEN REMOVED AND IS LOCATED IN THE NEXT FILE LARGE FORMAT EXHIBIT HAS BEEN REMOVED AND IS LOCATED IN THE NEXT FILE

# BEFORE THE OIL CONSERVATION DIVISION Santa Fe, New Mexico

Case No. <u>11533</u> Exhibit No. <u>12</u>

Submitted by: <u>Mewbourne Oil Company</u>

Hearing Date: June 13,1996